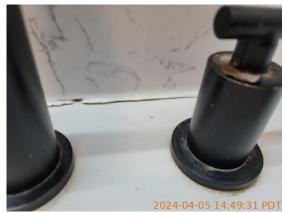

| <b>■</b> Bathroom 2: Master | CONDITION | 💥 ACTION | ☐ COMMENTS                                                                  |
|-----------------------------|-----------|----------|-----------------------------------------------------------------------------|
| Exhaust Fan                 | - S       | None     |                                                                             |
| Flooring/Baseboard          | - S       | None     | Stains on floor. Unfinished gap in floor connecting to wall next to toilet. |
| Light Fixture               | - S       | None     |                                                                             |
| Medicine Cabinet/Mirror     | - S       | None     | Small stains on mirror frame.                                               |
| Other                       | - S       | None     | Tools and supplies being stored in unfinished shower.                       |
| Plumbing/Drain              | - S       | None     |                                                                             |
| Sink/Faucet                 | - S       | None     | Stains on sink finish.                                                      |
| Switch/Outlet               | - S       | None     |                                                                             |
| Toilet                      | - S       | None     |                                                                             |
| Toilet Paper Holder         | - S       | None     |                                                                             |
| Towel Rack                  | - S       | None     |                                                                             |
| Tub/Shower                  | D -       | None     | Shower is unfinished.                                                       |
| Wall/Ceiling                | D -       | None     | Unfinished section of wall next to toilet where it connects to floor.       |