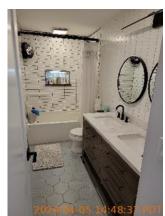

| AREA                 | P DETAIL                     | <u>a</u> | <b>X</b> ACTION | □ COMMENTS                                                                                                                                                  | MEDIA                                                             |
|----------------------|------------------------------|----------|-----------------|-------------------------------------------------------------------------------------------------------------------------------------------------------------|-------------------------------------------------------------------|
| Living Room          | Other                        | D        | None            | Projector and projector screen added to living room. Paint marks on wood pillars connected to kitchen. Gaps and cracks on wood pillar connected to kitchen. | Image |
| Living Room          | Wall/Ceiling                 | D        | None            | Hole in ceiling.                                                                                                                                            | Image Image Image                                                 |
| Living Room          | Window Covering              | D        | None            | Curtain rail bracket falling out of wall.                                                                                                                   | Image Image Image Image Image Image Image Image Image             |
| Living Room          | Smoke/CO Detector            | D        | Maintenance     | Missing smoke detector.                                                                                                                                     | Image                                                             |
| Hallway/Stair<br>s   | Closet/Cabinet               | D        | None            | Stains, paint chipping, and wood cracking on closet door.                                                                                                   | Image Image Image                                                 |
| Hallway/Stair<br>s   | Other                        |          | Maintenance     | Hallway vent is missing a screw.                                                                                                                            | Image Image                                                       |
| Hallway/Stair<br>s   | Smoke/CO Detector            | D        | Maintenance     | Missing smoke alarm.                                                                                                                                        | Image Image                                                       |
| Hallway/Stair<br>s   | Wall/Ceiling                 | D        | Maintenance     | Wiring coming out<br>of hole in wall.<br>Unfinished<br>doorframe.                                                                                           | Image Image Image Image Image Image Image Image                   |
| Bathroom:<br>Hallway | Cabinet/Counter/Sh<br>elving | D        | Maintenance     | Cracked caulking where countertop meets wall. Worn finish on cabinets.                                                                                      | Image Image Image Image Image                                     |
| Bathroom:<br>Hallway | Door/Knob/Lock               |          | Maintenance     | Stains on door. Door needs door stopper.                                                                                                                    | Image Image Image                                                 |
| Bathroom:<br>Hallway | Wall/Ceiling                 | D        | Maintenance     | Chipped paint on<br>wall corner edge.<br>Stains on walls.<br>Dent in wall from<br>door handle.                                                              | Image Image Image Image Image Image Image Image                   |

| <b>Ⅲ</b> Bathroom: Hallway |         | 🔀 ACTION    | ☐ COMMENTS                                                             |
|----------------------------|---------|-------------|------------------------------------------------------------------------|
| Cabinet/Counter/Shelving   | D!      | Maintenance | Cracked caulking where countertop meets wall. Worn finish on cabinets. |
| Door/Knob/Lock             | - S - ! | Maintenance | Stains on door. Door needs door stopper.                               |
| Exhaust Fan                | - S     | None        | Dirty exhaust fan.                                                     |
| Flooring/Baseboard         | - S     | None        | Discolored grout on flooring.                                          |
| Light Fixture              | - S     | None        |                                                                        |
| Other                      | - S     | None        |                                                                        |
| Plumbing/Drain             | - S     | None        |                                                                        |
| Shower Door/Rail/Curtain   | - S     | None        |                                                                        |
| Sink/Faucet                | - S     | None        |                                                                        |
| Switch/Outlet              | - S     | None        |                                                                        |

| <b>■</b> Bathroom: Hallway | CONDITION | 💥 ACTION    | □ COMMENTS                                                                         |
|----------------------------|-----------|-------------|------------------------------------------------------------------------------------|
| Toilet                     | - S       | None        |                                                                                    |
| Toilet Paper Holder        | - S       | None        |                                                                                    |
| Towel Rack                 | - S       | None        |                                                                                    |
| Tub/Shower                 | - S       | None        | Discolored grout at base of tub.                                                   |
| Wall/Ceiling               | D!        | Maintenance | Chipped paint on wall corner edge. Stains on walls. Dent in wall from door handle. |