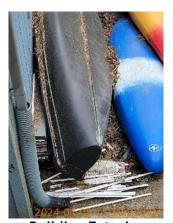

| AREA                  | P DETAIL           |   | <b>X</b> ACTION | □ COMMENTS                                                                                                                                                                                                                                                     | MEDIA                                                                                                                   |
|-----------------------|--------------------|---|-----------------|----------------------------------------------------------------------------------------------------------------------------------------------------------------------------------------------------------------------------------------------------------------|-------------------------------------------------------------------------------------------------------------------------|
| Back<br>Yard/Exterior | Landscaping        |   | Landscaping     | Bare/patchy grass.  Ivy growth in backyard. Weed growth in backyard. Debris in backyard. Overgrown grass area. Stumps and rocks in backyard pose tripping hazard. Divot in backyard poses as a tripping hazard. NE corner of property is overgrown with vines. | Image |
| Back<br>Yard/Exterior | Other              |   | Other           | Frisbee golf net added to back yard. Logs piled up on east side of property. Kayaks stored on back patio. Wood boards stored on back patio. Play structure added to back yard. Slide added to backyard/deck. Lights added to back deck.                        | Image                                                 |
| Back<br>Yard/Exterior | Patio/Deck/Balcony | D | None            | Cracks and chips in back concrete patio. Minor moss growth on back patio. Back patio is worn overall. Stains on back deck. Miss match paint on sliding glass door frame.                                                                                       | Image                         |
| Back<br>Yard/Exterior | Walkway            | D | None            | Walkway from patio<br>to deck stairs is<br>cracked and<br>overgrown.                                                                                                                                                                                           | Image Image Image                                                                                                       |
| Side<br>Yard/Exterior | Building Exterior  | D | Maintenance     | Materials rested on siding. Missing north side downspout. Dirty gutter face. Debris in gutters.                                                                                                                                                                | Image Image Image Image Image Image Image Image Image                                                                   |