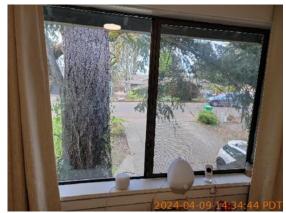

| AREA                 | P DETAIL                     | <u>a</u> | <b>X</b> ACTION | □ COMMENTS                                                                                                                                                  | MEDIA                                                             |
|----------------------|------------------------------|----------|-----------------|-------------------------------------------------------------------------------------------------------------------------------------------------------------|-------------------------------------------------------------------|
| Living Room          | Other                        | D        | None            | Projector and projector screen added to living room. Paint marks on wood pillars connected to kitchen. Gaps and cracks on wood pillar connected to kitchen. | Image |
| Living Room          | Wall/Ceiling                 | D        | None            | Hole in ceiling.                                                                                                                                            | Image Image Image                                                 |
| Living Room          | Window Covering              | D        | None            | Curtain rail bracket falling out of wall.                                                                                                                   | Image Image Image Image Image Image Image Image Image             |
| Living Room          | Smoke/CO Detector            | D        | Maintenance     | Missing smoke detector.                                                                                                                                     | Image                                                             |
| Hallway/Stair<br>s   | Closet/Cabinet               | D        | None            | Stains, paint chipping, and wood cracking on closet door.                                                                                                   | Image Image Image                                                 |
| Hallway/Stair<br>s   | Other                        |          | Maintenance     | Hallway vent is missing a screw.                                                                                                                            | Image Image                                                       |
| Hallway/Stair<br>s   | Smoke/CO Detector            | D        | Maintenance     | Missing smoke alarm.                                                                                                                                        | Image Image                                                       |
| Hallway/Stair<br>s   | Wall/Ceiling                 | D        | Maintenance     | Wiring coming out<br>of hole in wall.<br>Unfinished<br>doorframe.                                                                                           | Image Image Image Image Image Image Image Image                   |
| Bathroom:<br>Hallway | Cabinet/Counter/Sh<br>elving | D        | Maintenance     | Cracked caulking where countertop meets wall. Worn finish on cabinets.                                                                                      | Image Image Image Image Image                                     |
| Bathroom:<br>Hallway | Door/Knob/Lock               |          | Maintenance     | Stains on door. Door needs door stopper.                                                                                                                    | Image Image Image                                                 |
| Bathroom:<br>Hallway | Wall/Ceiling                 | D        | Maintenance     | Chipped paint on<br>wall corner edge.<br>Stains on walls.<br>Dent in wall from<br>door handle.                                                              | Image Image Image Image Image Image Image Image                   |

| <b>Ⅲ</b> Living Room | CONDITION | <b>※</b> ACTION | □ COMMENTS              |
|----------------------|-----------|-----------------|-------------------------|
| Window/Lock/Screen   | - S       | None            |                         |
| Smoke/CO Detector    | D !       | Maintenance     | Missing smoke detector. |