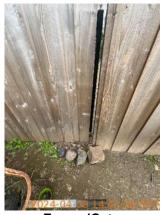

| <b>I</b> AREA                      | P DETAIL               |   | <b>X</b> ACTION | □ COMMENTS                                                                                                                                                                                            | <b>∰</b> MEDIA                                                                                              |
|------------------------------------|------------------------|---|-----------------|-------------------------------------------------------------------------------------------------------------------------------------------------------------------------------------------------------|-------------------------------------------------------------------------------------------------------------|
| Bedroom 3:<br>Master/North<br>east | Wall/Ceiling           | D | None            | Plastic cover where smoke alarm used to be. Chip in ceiling around plastic cover. Rusty screw in wall leaving a divot. Marks on walls. Building supplies rested on walls.                             | Image |
| Bedroom 3:<br>Master/North<br>east | Smoke / CO<br>detector | D | Maintenance     | Missing smoke<br>detector. 1) laundry<br>room LL w/hush<br>smoke tested. (No<br>alarm sound)                                                                                                          | Image Image Image                                                                                           |
| Back<br>Yard/Exterior              | Building Exterior      | D | Landscaping     | Ivy growth on siding. Paint chipping on east siding. Missing piece of downspout on NE corner. East side gutter face is dirty and roof flashing is showing rust. Stains and worn paint on East siding. | Image                   |
| Back<br>Yard/Exterior              | Fence/Gate             | D | Maintenance     | Wood gate held closed by rocks. Gate missing latch to close gate properly. Plants growing on east chain link fence. Neighbors ivy growing on far east chain link fence.                               | Image                                     |

□ COMMENTS

| Building Exterior D! Landscaping Exterior D! Landscaping Exterior D! Landscaping Exterior East side gutter face is dirty and roof flashing is showing rust. Stains and worn paint on East siding. Wood gate held closed by rocks. Gate missing latch to close gate property. Plants growing on east chain link fence. Neighbors ivy growing on far east chain link fence. Neighbors ivy growing on far east chain link fence. Bare/patchy grass. Ivy growth in backyard. Debris in backyard. Overgrown grass area. Stumps and rocks in backyard poses as a tripping hazard. Divot in backyard poses as a tripping hazard. Ne corner of property is overgrown with vines.  Light Fixture S None Frisbee golf net added to back yard. Logs piled up on east side of property. Kayaks stored on back yard. Delay structure added to back yard. Slide added to back yar                | ■ Back Yard/Exterior |         | 🔀 ACTION    | ☐ COMMENTS                                                                                                                                                                                                                 |
|--------------------------------------------------------------------------------------------------------------------------------------------------------------------------------------------------------------------------------------------------------------------------------------------------------------------------------------------------------------------------------------------------------------------------------------------------------------------------------------------------------------------------------------------------------------------------------------------------------------------------------------------------------------------------------------------------------------------------------------------------------------------------------------------------------------------------------------------------------------------------------------------------------------------------------------------------------------------------------------------------------------------------------------------------------------------------------------------------------------------------------------------------------------------------------------------------------------------------------------------------------------------------------------------------------------------------------------------------------------------------------------------------------------------------------------------------------------------------------------------------------------------------------------------------------------------------------------------------------------------------------------------------------------------------------------------------------------------------------------------------------------------------------------------------------------------------------------------------------------------------------------------------------------------------------------------------------------------------------------------------------------------------------------------------------------------------------------------------------------------------------|----------------------|---------|-------------|----------------------------------------------------------------------------------------------------------------------------------------------------------------------------------------------------------------------------|
| Fence/Gate  - D!  Maintenance  Maintenance  Maintenance  Maintenance  Maintenance  Patro/Gate  - D!  Maintenance  Maintenance  Maintenance  Maintenance  Maintenance  Patro/Gate missing latch to close gate properly. Plants growing on east chain link fence. Neighbors ivy growing on far east chain link fence. Neighbors ivy growth in backyard. Weed growth in backyard. Debris in backyard. Debris in backyard. Debris in backyard. Debris in backyard poses as a tripping hazard. Divot in backyard poses as a tripping hazard. Divot in backyard poses as a tripping hazard. NE corner of property is overgrown with vines.  Light Fixture  - S - 1  Other  Other  Other  Other  Other  Other  - S - 1  Other  Other  Cracks and chips in back concrete patio. Minor moss growth on back patio. Back patio is worn overall. Stains on back deck. Miss match paint on sliding glass door frame.                                                                                                                                                                                                                                                                                                                                                                                                                                                                                                                                                                                                                                                                                                                                                                                                                                                                                                                                                                                                                                                                                                                                                                                                                        | Building Exterior    | D!      | Landscaping | chipping on east siding.  Missing piece of downspout on NE corner. East side gutter face is dirty and roof flashing is showing rust. Stains and                                                                            |
| Landscaping  - S - !  None  - S  None  - S  None  - S - !  Other  -          | Fence/Gate           | D!      | Maintenance | rocks. Gate missing latch<br>to close gate properly.<br>Plants growing on east<br>chain link fence.<br>Neighbors ivy growing on                                                                                            |
| Other  - S - !  Other  Frisbee golf net added to back yard. Logs piled up on east side of property. Kayaks stored on back patio. Wood boards stored on back patio. Play structure added to back yard. Slide added to backyard/deck. Lights added to back deck. Lights added to back deck.  Patio Cover  - S None  Cracks and chips in back concrete patio. Minor moss growth on back patio. Back patio is worn overall. Stains on back deck. Miss match paint on sliding glass door frame.                                                                                                                                                                                                                                                                                                                                                                                                                                                                                                                                                                                                                                                                                                                                                                                                                                                                                                                                                                                                                                                                                                                                                                                                                                                                                                                                                                                                                                                                                                                            | Landscaping          | - S - ! | Landscaping | growth in backyard. Weed growth in backyard. Debris in backyard. Overgrown grass area. Stumps and rocks in backyard pose tripping hazard. Divot in backyard poses as a tripping hazard. NE corner of property is overgrown |
| Other  Ot | Light Fixture        | - S     | None        |                                                                                                                                                                                                                            |
| Patio/Deck/Balcony  D - None  Cracks and chips in back concrete patio. Minor moss growth on back patio. Back patio is worn overall. Stains on back deck. Miss match paint on sliding glass door frame.                                                                                                                                                                                                                                                                                                                                                                                                                                                                                                                                                                                                                                                                                                                                                                                                                                                                                                                                                                                                                                                                                                                                                                                                                                                                                                                                                                                                                                                                                                                                                                                                                                                                                                                                                                                                                                                                                                                         | Other                | - S - ! | Other       | back yard. Logs piled up<br>on east side of property.<br>Kayaks stored on back<br>patio. Wood boards stored<br>on back patio. Play<br>structure added to back<br>yard. Slide added to<br>backyard/deck. Lights             |
| Patio/Deck/Balcony  D - None concrete patio. Minor moss growth on back patio. Back patio is worn overall. Stains on back deck. Miss match paint on sliding glass door frame.                                                                                                                                                                                                                                                                                                                                                                                                                                                                                                                                                                                                                                                                                                                                                                                                                                                                                                                                                                                                                                                                                                                                                                                                                                                                                                                                                                                                                                                                                                                                                                                                                                                                                                                                                                                                                                                                                                                                                   | Patio Cover          | - S     | None        |                                                                                                                                                                                                                            |
| Porch/Stairs - S None                                                                                                                                                                                                                                                                                                                                                                                                                                                                                                                                                                                                                                                                                                                                                                                                                                                                                                                                                                                                                                                                                                                                                                                                                                                                                                                                                                                                                                                                                                                                                                                                                                                                                                                                                                                                                                                                                                                                                                                                                                                                                                          | Patio/Deck/Balcony   | D -     | None        | concrete patio. Minor<br>moss growth on back<br>patio. Back patio is worn<br>overall. Stains on back<br>deck. Miss match paint on                                                                                          |
|                                                                                                                                                                                                                                                                                                                                                                                                                                                                                                                                                                                                                                                                                                                                                                                                                                                                                                                                                                                                                                                                                                                                                                                                                                                                                                                                                                                                                                                                                                                                                                                                                                                                                                                                                                                                                                                                                                                                                                                                                                                                                                                                | Porch/Stairs         | - S     | None        |                                                                                                                                                                                                                            |