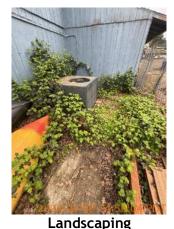

## **i** Move In Condition Summary

| <b>■</b> AREA          | P DETAIL          |   | <b>X</b> ACTION | ☐ COMMENTS                                                                                                                                                           | MEDIA                                                                                                                   |
|------------------------|-------------------|---|-----------------|----------------------------------------------------------------------------------------------------------------------------------------------------------------------|-------------------------------------------------------------------------------------------------------------------------|
| Front<br>Yard/Exterior | Building Exterior | D | Maintenance     | Paint peeling and wood rot on Facia board above garage. Moss growth on roof. Tarp on roof above garage. Faded paint on siding. Dirty gutter face. Debris in gutters. | Image |
| Front<br>Yard/Exterior | Landscaping       |   | Landscaping     | Patchy grass with weed growth and small amounts of debris in front yard. Ivy growth in front yard. Tree branches overhanging roof, need trimming.                    | Image Image Image Image Image Image Image                                                                               |
| Front<br>Yard/Exterior | Porch/Stairs      | D | Maintenance     | Paint chipping,<br>minor moss growth,<br>and disconnected<br>hand rail on<br>porch/stairs. Loose<br>boards on porch<br>stairs.                                       | Image Image Image Image Image Image Image                                                                               |
| Front<br>Yard/Exterior | Walk/Driveway     | D | None            | Cracks and chips in driveway. Weed growth in driveway. Needs pressure washing.                                                                                       | Image Image Image Image Image Image Image                                                                               |

## Move-In Conditions

S=Satisfactory D=Damaged ! - Action

| Front Yard/Exterior    | & CONDITION | 🔀 ACTION    | □ COMMENTS                                                                                                                                                            |
|------------------------|-------------|-------------|-----------------------------------------------------------------------------------------------------------------------------------------------------------------------|
| Building Exterior      | D!          | Maintenance | Paint peeling and wood rot on Facia board above garage. Moss growth on roof. Tarp on roof above garage. Faded paint on siding. Dirty gutter face.  Debris in gutters. |
| Fence/Gate             | - S         | None        |                                                                                                                                                                       |
| Landscaping            | - S - !     | Landscaping | Patchy grass with weed growth and small amounts of debris in front yard. Ivy growth in front yard. Tree branches overhanging roof, need trimming.                     |
| Light Fixture          | - S         | None        |                                                                                                                                                                       |
| Mailbox/Keyed Location | - S         | None        |                                                                                                                                                                       |
| Other                  | - S         | None        | Expired tags in driveway.                                                                                                                                             |
| Patio Cover            | - S         | None        |                                                                                                                                                                       |
| Patio/Deck/Balcony     | - S         | None        |                                                                                                                                                                       |
| Porch/Stairs           | D !         | Maintenance | Paint chipping, minor moss growth, and disconnected hand rail on porch/stairs. Loose boards on porch stairs.                                                          |
| Walk/Driveway          | D -         | None        | Cracks and chips in driveway. Weed growth in driveway. Needs pressure washing.                                                                                        |