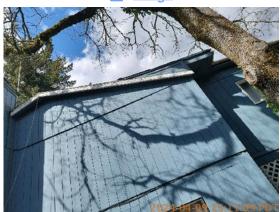

## **i** Move In Condition Summary

| <b>■</b> AREA          | P DETAIL          |   | <b>X</b> ACTION | ☐ COMMENTS                                                                                                                                                           | MEDIA                                                                                                                   |
|------------------------|-------------------|---|-----------------|----------------------------------------------------------------------------------------------------------------------------------------------------------------------|-------------------------------------------------------------------------------------------------------------------------|
| Front<br>Yard/Exterior | Building Exterior | D | Maintenance     | Paint peeling and wood rot on Facia board above garage. Moss growth on roof. Tarp on roof above garage. Faded paint on siding. Dirty gutter face. Debris in gutters. | Image |
| Front<br>Yard/Exterior | Landscaping       |   | Landscaping     | Patchy grass with weed growth and small amounts of debris in front yard. Ivy growth in front yard. Tree branches overhanging roof, need trimming.                    | Image Image Image Image Image Image Image                                                                               |
| Front<br>Yard/Exterior | Porch/Stairs      | D | Maintenance     | Paint chipping,<br>minor moss growth,<br>and disconnected<br>hand rail on<br>porch/stairs. Loose<br>boards on porch<br>stairs.                                       | Image Image Image Image Image Image Image                                                                               |
| Front<br>Yard/Exterior | Walk/Driveway     | D | None            | Cracks and chips in driveway. Weed growth in driveway. Needs pressure washing.                                                                                       | Image Image Image Image Image Image Image                                                                               |

## Move-In Conditions

S=Satisfactory D=Damaged ! - Action

| Front Yard/Exterior    | & CONDITION | 🔀 ACTION    | □ COMMENTS                                                                                                                                                            |
|------------------------|-------------|-------------|-----------------------------------------------------------------------------------------------------------------------------------------------------------------------|
| Building Exterior      | D!          | Maintenance | Paint peeling and wood rot on Facia board above garage. Moss growth on roof. Tarp on roof above garage. Faded paint on siding. Dirty gutter face.  Debris in gutters. |
| Fence/Gate             | - S         | None        |                                                                                                                                                                       |
| Landscaping            | - S - !     | Landscaping | Patchy grass with weed growth and small amounts of debris in front yard. Ivy growth in front yard. Tree branches overhanging roof, need trimming.                     |
| Light Fixture          | - S         | None        |                                                                                                                                                                       |
| Mailbox/Keyed Location | - S         | None        |                                                                                                                                                                       |
| Other                  | - S         | None        | Expired tags in driveway.                                                                                                                                             |
| Patio Cover            | - S         | None        |                                                                                                                                                                       |
| Patio/Deck/Balcony     | - S         | None        |                                                                                                                                                                       |
| Porch/Stairs           | D !         | Maintenance | Paint chipping, minor moss growth, and disconnected hand rail on porch/stairs. Loose boards on porch stairs.                                                          |
| Walk/Driveway          | D -         | None        | Cracks and chips in driveway. Weed growth in driveway. Needs pressure washing.                                                                                        |