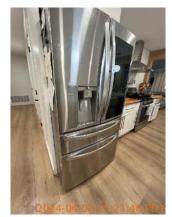

2024-04-05 14:32:38 45.424797, -122.6262891 Image

| M Kitchen                                        | CONDITION | 💥 ACTION    | □ COMMENTS                                                                                 |
|--------------------------------------------------|-----------|-------------|--------------------------------------------------------------------------------------------|
| Cabinets/Drawers                                 | - S       | None        | Stains on cabinets.                                                                        |
| Counter                                          | D -       | None        | Scratched and marked finish on countertop. Chips on countertop edges. Crack in countertop. |
| Dishwasher                                       | - S       | None        | Dishwasher is stained.                                                                     |
| Faucet/Plumbing                                  | - S       | None        |                                                                                            |
| Flooring/Baseboard                               | - S       | None        |                                                                                            |
| Light Fixture                                    | - S       | None        |                                                                                            |
| Microwave                                        | - S       | None        | Stains on microwave.                                                                       |
| Other                                            | - S       | None        |                                                                                            |
| Oven                                             | - S       | None        |                                                                                            |
| Range/Fan/Hood/Filter:<br>Above oven, large size | D !       | Maintenance | Range fan not working.                                                                     |
| Refrigerator                                     | - S       | None        | Stained and dirty finish on fridge.                                                        |
| Sink/Disposal                                    | - S - !   | Maintenance | Stains on sink finish. Organic growth around sink caulking.                                |
| Switch/Outlet                                    | - S       | None        |                                                                                            |
| Wall/Ceiling                                     | - S       | None        |                                                                                            |

45.42484858077525, 122.626122068728

| Image

Sink/Disposal

2024-04-08 15:19:54

45.42474365234375, 122.6265196955702

| Image

**3 ink/Disposal 3 2024-04-08 15:19:59 4 45.42474365234375,** -**122.6265196955702 3 lmage** 