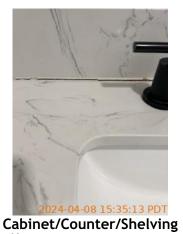

| AREA                 | P DETAIL                     | <u>a</u> | <b>X</b> ACTION | □ COMMENTS                                                                                                                                                  | MEDIA                                                             |
|----------------------|------------------------------|----------|-----------------|-------------------------------------------------------------------------------------------------------------------------------------------------------------|-------------------------------------------------------------------|
| Living Room          | Other                        | D        | None            | Projector and projector screen added to living room. Paint marks on wood pillars connected to kitchen. Gaps and cracks on wood pillar connected to kitchen. | Image |
| Living Room          | Wall/Ceiling                 | D        | None            | Hole in ceiling.                                                                                                                                            | Image Image Image                                                 |
| Living Room          | Window Covering              | D        | None            | Curtain rail bracket falling out of wall.                                                                                                                   | Image Image Image Image Image Image Image Image Image             |
| Living Room          | Smoke/CO Detector            | D        | Maintenance     | Missing smoke detector.                                                                                                                                     | Image                                                             |
| Hallway/Stair<br>s   | Closet/Cabinet               | D        | None            | Stains, paint chipping, and wood cracking on closet door.                                                                                                   | Image Image Image                                                 |
| Hallway/Stair<br>s   | Other                        |          | Maintenance     | Hallway vent is missing a screw.                                                                                                                            | Image Image                                                       |
| Hallway/Stair<br>s   | Smoke/CO Detector            | D        | Maintenance     | Missing smoke alarm.                                                                                                                                        | Image Image                                                       |
| Hallway/Stair<br>s   | Wall/Ceiling                 | D        | Maintenance     | Wiring coming out<br>of hole in wall.<br>Unfinished<br>doorframe.                                                                                           | Image Image Image Image Image Image Image Image                   |
| Bathroom:<br>Hallway | Cabinet/Counter/Sh<br>elving | D        | Maintenance     | Cracked caulking where countertop meets wall. Worn finish on cabinets.                                                                                      | Image Image Image Image Image                                     |
| Bathroom:<br>Hallway | Door/Knob/Lock               |          | Maintenance     | Stains on door. Door needs door stopper.                                                                                                                    | Image Image Image                                                 |
| Bathroom:<br>Hallway | Wall/Ceiling                 | D        | Maintenance     | Chipped paint on<br>wall corner edge.<br>Stains on walls.<br>Dent in wall from<br>door handle.                                                              | Image Image Image Image Image Image Image Image                   |

| <b>Ⅲ</b> Bathroom: Hallway |         | 🔀 ACTION    | ☐ COMMENTS                                                             |
|----------------------------|---------|-------------|------------------------------------------------------------------------|
| Cabinet/Counter/Shelving   | D!      | Maintenance | Cracked caulking where countertop meets wall. Worn finish on cabinets. |
| Door/Knob/Lock             | - S - ! | Maintenance | Stains on door. Door needs door stopper.                               |
| Exhaust Fan                | - S     | None        | Dirty exhaust fan.                                                     |
| Flooring/Baseboard         | - S     | None        | Discolored grout on flooring.                                          |
| Light Fixture              | - S     | None        |                                                                        |
| Other                      | - S     | None        |                                                                        |
| Plumbing/Drain             | - S     | None        |                                                                        |
| Shower Door/Rail/Curtain   | - S     | None        |                                                                        |
| Sink/Faucet                | - S     | None        |                                                                        |
| Switch/Outlet              | - S     | None        |                                                                        |