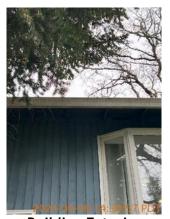

## **i** Move In Condition Summary

| <b>■</b> AREA          | P DETAIL          |   | <b>X</b> ACTION | ☐ COMMENTS                                                                                                                                                           | MEDIA                                                                                                                   |
|------------------------|-------------------|---|-----------------|----------------------------------------------------------------------------------------------------------------------------------------------------------------------|-------------------------------------------------------------------------------------------------------------------------|
| Front<br>Yard/Exterior | Building Exterior | D | Maintenance     | Paint peeling and wood rot on Facia board above garage. Moss growth on roof. Tarp on roof above garage. Faded paint on siding. Dirty gutter face. Debris in gutters. | Image |
| Front<br>Yard/Exterior | Landscaping       |   | Landscaping     | Patchy grass with weed growth and small amounts of debris in front yard. Ivy growth in front yard. Tree branches overhanging roof, need trimming.                    | Image Image Image Image Image Image Image                                                                               |
| Front<br>Yard/Exterior | Porch/Stairs      | D | Maintenance     | Paint chipping,<br>minor moss growth,<br>and disconnected<br>hand rail on<br>porch/stairs. Loose<br>boards on porch<br>stairs.                                       | Image Image Image Image Image Image Image                                                                               |
| Front<br>Yard/Exterior | Walk/Driveway     | D | None            | Cracks and chips in driveway. Weed growth in driveway. Needs pressure washing.                                                                                       | Image Image Image Image Image Image Image                                                                               |

## Move-In Conditions

S=Satisfactory D=Damaged ! - Action

| Front Yard/Exterior    | & CONDITION | 🔀 ACTION    | □ COMMENTS                                                                                                                                                            |
|------------------------|-------------|-------------|-----------------------------------------------------------------------------------------------------------------------------------------------------------------------|
| Building Exterior      | D!          | Maintenance | Paint peeling and wood rot on Facia board above garage. Moss growth on roof. Tarp on roof above garage. Faded paint on siding. Dirty gutter face.  Debris in gutters. |
| Fence/Gate             | - S         | None        |                                                                                                                                                                       |
| Landscaping            | - S - !     | Landscaping | Patchy grass with weed growth and small amounts of debris in front yard. Ivy growth in front yard. Tree branches overhanging roof, need trimming.                     |
| Light Fixture          | - S         | None        |                                                                                                                                                                       |
| Mailbox/Keyed Location | - S         | None        |                                                                                                                                                                       |
| Other                  | - S         | None        | Expired tags in driveway.                                                                                                                                             |
| Patio Cover            | - S         | None        |                                                                                                                                                                       |
| Patio/Deck/Balcony     | - S         | None        |                                                                                                                                                                       |
| Porch/Stairs           | D !         | Maintenance | Paint chipping, minor moss growth, and disconnected hand rail on porch/stairs. Loose boards on porch stairs.                                                          |
| Walk/Driveway          | D -         | None        | Cracks and chips in driveway. Weed growth in driveway. Needs pressure washing.                                                                                        |