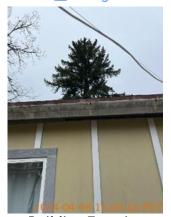

## **i** Move In Condition Summary

| <b>■</b> AREA          | P DETAIL          |   | <b>X</b> ACTION | ☐ COMMENTS                                                                                                                                                           | MEDIA                                                                                                                   |
|------------------------|-------------------|---|-----------------|----------------------------------------------------------------------------------------------------------------------------------------------------------------------|-------------------------------------------------------------------------------------------------------------------------|
| Front<br>Yard/Exterior | Building Exterior | D | Maintenance     | Paint peeling and wood rot on Facia board above garage. Moss growth on roof. Tarp on roof above garage. Faded paint on siding. Dirty gutter face. Debris in gutters. | Image |
| Front<br>Yard/Exterior | Landscaping       |   | Landscaping     | Patchy grass with weed growth and small amounts of debris in front yard. Ivy growth in front yard. Tree branches overhanging roof, need trimming.                    | Image Image Image Image Image Image Image                                                                               |
| Front<br>Yard/Exterior | Porch/Stairs      | D | Maintenance     | Paint chipping,<br>minor moss growth,<br>and disconnected<br>hand rail on<br>porch/stairs. Loose<br>boards on porch<br>stairs.                                       | Image Image Image Image Image Image Image                                                                               |
| Front<br>Yard/Exterior | Walk/Driveway     | D | None            | Cracks and chips in driveway. Weed growth in driveway. Needs pressure washing.                                                                                       | Image Image Image Image Image Image Image                                                                               |

## Move-In Conditions

S=Satisfactory D=Damaged ! - Action

| Front Yard/Exterior    | & CONDITION | 🔀 ACTION    | □ COMMENTS                                                                                                                                                            |
|------------------------|-------------|-------------|-----------------------------------------------------------------------------------------------------------------------------------------------------------------------|
| Building Exterior      | D!          | Maintenance | Paint peeling and wood rot on Facia board above garage. Moss growth on roof. Tarp on roof above garage. Faded paint on siding. Dirty gutter face.  Debris in gutters. |
| Fence/Gate             | - S         | None        |                                                                                                                                                                       |
| Landscaping            | - S - !     | Landscaping | Patchy grass with weed growth and small amounts of debris in front yard. Ivy growth in front yard. Tree branches overhanging roof, need trimming.                     |
| Light Fixture          | - S         | None        |                                                                                                                                                                       |
| Mailbox/Keyed Location | - S         | None        |                                                                                                                                                                       |
| Other                  | - S         | None        | Expired tags in driveway.                                                                                                                                             |
| Patio Cover            | - S         | None        |                                                                                                                                                                       |
| Patio/Deck/Balcony     | - S         | None        |                                                                                                                                                                       |
| Porch/Stairs           | D !         | Maintenance | Paint chipping, minor moss growth, and disconnected hand rail on porch/stairs. Loose boards on porch stairs.                                                          |
| Walk/Driveway          | D -         | None        | Cracks and chips in driveway. Weed growth in driveway. Needs pressure washing.                                                                                        |