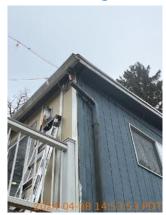

## **i** Move In Condition Summary

| <b>■</b> AREA          | P DETAIL          |   | <b>X</b> ACTION | ☐ COMMENTS                                                                                                                                                           | MEDIA                                                                                                                   |
|------------------------|-------------------|---|-----------------|----------------------------------------------------------------------------------------------------------------------------------------------------------------------|-------------------------------------------------------------------------------------------------------------------------|
| Front<br>Yard/Exterior | Building Exterior | D | Maintenance     | Paint peeling and wood rot on Facia board above garage. Moss growth on roof. Tarp on roof above garage. Faded paint on siding. Dirty gutter face. Debris in gutters. | Image |
| Front<br>Yard/Exterior | Landscaping       |   | Landscaping     | Patchy grass with weed growth and small amounts of debris in front yard. Ivy growth in front yard. Tree branches overhanging roof, need trimming.                    | Image Image Image Image Image Image Image                                                                               |
| Front<br>Yard/Exterior | Porch/Stairs      | D | Maintenance     | Paint chipping,<br>minor moss growth,<br>and disconnected<br>hand rail on<br>porch/stairs. Loose<br>boards on porch<br>stairs.                                       | Image Image Image Image Image Image Image                                                                               |
| Front<br>Yard/Exterior | Walk/Driveway     | D | None            | Cracks and chips in driveway. Weed growth in driveway. Needs pressure washing.                                                                                       | Image Image Image Image Image Image Image                                                                               |

## Move-In Conditions

S=Satisfactory D=Damaged ! - Action

| Front Yard/Exterior    | & CONDITION | 🔀 ACTION    | □ COMMENTS                                                                                                                                                            |
|------------------------|-------------|-------------|-----------------------------------------------------------------------------------------------------------------------------------------------------------------------|
| Building Exterior      | D!          | Maintenance | Paint peeling and wood rot on Facia board above garage. Moss growth on roof. Tarp on roof above garage. Faded paint on siding. Dirty gutter face.  Debris in gutters. |
| Fence/Gate             | - S         | None        |                                                                                                                                                                       |
| Landscaping            | - S - !     | Landscaping | Patchy grass with weed growth and small amounts of debris in front yard. Ivy growth in front yard. Tree branches overhanging roof, need trimming.                     |
| Light Fixture          | - S         | None        |                                                                                                                                                                       |
| Mailbox/Keyed Location | - S         | None        |                                                                                                                                                                       |
| Other                  | - S         | None        | Expired tags in driveway.                                                                                                                                             |
| Patio Cover            | - S         | None        |                                                                                                                                                                       |
| Patio/Deck/Balcony     | - S         | None        |                                                                                                                                                                       |
| Porch/Stairs           | D !         | Maintenance | Paint chipping, minor moss growth, and disconnected hand rail on porch/stairs. Loose boards on porch stairs.                                                          |
| Walk/Driveway          | D -         | None        | Cracks and chips in driveway. Weed growth in driveway. Needs pressure washing.                                                                                        |