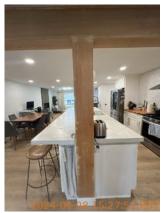

| AREA                 | P DETAIL                     | <u>a</u> | <b>X</b> ACTION | □ COMMENTS                                                                                                                                                  | MEDIA                                                             |
|----------------------|------------------------------|----------|-----------------|-------------------------------------------------------------------------------------------------------------------------------------------------------------|-------------------------------------------------------------------|
| Living Room          | Other                        | D        | None            | Projector and projector screen added to living room. Paint marks on wood pillars connected to kitchen. Gaps and cracks on wood pillar connected to kitchen. | Image |
| Living Room          | Wall/Ceiling                 | D        | None            | Hole in ceiling.                                                                                                                                            | Image Image Image                                                 |
| Living Room          | Window Covering              | D        | None            | Curtain rail bracket falling out of wall.                                                                                                                   | Image Image Image Image Image Image Image Image Image             |
| Living Room          | Smoke/CO Detector            | D        | Maintenance     | Missing smoke detector.                                                                                                                                     | Image                                                             |
| Hallway/Stair<br>s   | Closet/Cabinet               | D        | None            | Stains, paint chipping, and wood cracking on closet door.                                                                                                   | Image Image Image                                                 |
| Hallway/Stair<br>s   | Other                        |          | Maintenance     | Hallway vent is missing a screw.                                                                                                                            | Image Image                                                       |
| Hallway/Stair<br>s   | Smoke/CO Detector            | D        | Maintenance     | Missing smoke alarm.                                                                                                                                        | Image Image                                                       |
| Hallway/Stair<br>s   | Wall/Ceiling                 | D        | Maintenance     | Wiring coming out<br>of hole in wall.<br>Unfinished<br>doorframe.                                                                                           | Image Image Image Image Image Image Image Image                   |
| Bathroom:<br>Hallway | Cabinet/Counter/Sh<br>elving | D        | Maintenance     | Cracked caulking where countertop meets wall. Worn finish on cabinets.                                                                                      | Image Image Image Image Image                                     |
| Bathroom:<br>Hallway | Door/Knob/Lock               |          | Maintenance     | Stains on door. Door needs door stopper.                                                                                                                    | Image Image Image                                                 |
| Bathroom:<br>Hallway | Wall/Ceiling                 | D        | Maintenance     | Chipped paint on<br>wall corner edge.<br>Stains on walls.<br>Dent in wall from<br>door handle.                                                              | Image Image Image Image Image Image Image Image                   |

Image

wait/Ceiling

= 2024-04-05 14:35:37

= 45.4248035, -122.6262942

| Image

| <b>■</b> Living Room | & CONDITION | 💥 ACTION | □ COMMENTS                                                                                                                                                  |
|----------------------|-------------|----------|-------------------------------------------------------------------------------------------------------------------------------------------------------------|
| Door/Knob/Lock       | - S         | None     |                                                                                                                                                             |
| Flooring/Baseboard   | - S         | None     |                                                                                                                                                             |
| Light Fixture/Fan    | - S         | None     |                                                                                                                                                             |
| Other                | D -         | None     | Projector and projector screen added to living room. Paint marks on wood pillars connected to kitchen. Gaps and cracks on wood pillar connected to kitchen. |
| Switch/Outlet        | - S         | None     |                                                                                                                                                             |
| Wall/Ceiling         | D -         | None     | Hole in ceiling.                                                                                                                                            |
| Window Covering      | D -         | None     | Curtain rail bracket falling out of wall.                                                                                                                   |