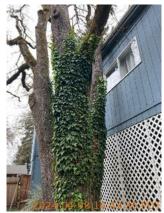

## **i** Move In Condition Summary

| <b>■</b> AREA          | P DETAIL          |   | <b>X</b> ACTION | ☐ COMMENTS                                                                                                                                                           | MEDIA                                                                                                                   |
|------------------------|-------------------|---|-----------------|----------------------------------------------------------------------------------------------------------------------------------------------------------------------|-------------------------------------------------------------------------------------------------------------------------|
| Front<br>Yard/Exterior | Building Exterior | D | Maintenance     | Paint peeling and wood rot on Facia board above garage. Moss growth on roof. Tarp on roof above garage. Faded paint on siding. Dirty gutter face. Debris in gutters. | Image |
| Front<br>Yard/Exterior | Landscaping       |   | Landscaping     | Patchy grass with weed growth and small amounts of debris in front yard. Ivy growth in front yard. Tree branches overhanging roof, need trimming.                    | Image Image Image Image Image Image Image                                                                               |
| Front<br>Yard/Exterior | Porch/Stairs      | D | Maintenance     | Paint chipping,<br>minor moss growth,<br>and disconnected<br>hand rail on<br>porch/stairs. Loose<br>boards on porch<br>stairs.                                       | Image Image Image Image Image Image Image                                                                               |
| Front<br>Yard/Exterior | Walk/Driveway     | D | None            | Cracks and chips in driveway. Weed growth in driveway. Needs pressure washing.                                                                                       | Image Image Image Image Image Image Image                                                                               |

## Move-In Conditions

S=Satisfactory D=Damaged ! - Action

| Front Yard/Exterior    | & CONDITION | 🔀 ACTION    | □ COMMENTS                                                                                                                                                            |
|------------------------|-------------|-------------|-----------------------------------------------------------------------------------------------------------------------------------------------------------------------|
| Building Exterior      | D!          | Maintenance | Paint peeling and wood rot on Facia board above garage. Moss growth on roof. Tarp on roof above garage. Faded paint on siding. Dirty gutter face.  Debris in gutters. |
| Fence/Gate             | - S         | None        |                                                                                                                                                                       |
| Landscaping            | - S - !     | Landscaping | Patchy grass with weed growth and small amounts of debris in front yard. Ivy growth in front yard. Tree branches overhanging roof, need trimming.                     |
| Light Fixture          | - S         | None        |                                                                                                                                                                       |
| Mailbox/Keyed Location | - S         | None        |                                                                                                                                                                       |
| Other                  | - S         | None        | Expired tags in driveway.                                                                                                                                             |
| Patio Cover            | - S         | None        |                                                                                                                                                                       |
| Patio/Deck/Balcony     | - S         | None        |                                                                                                                                                                       |
| Porch/Stairs           | D !         | Maintenance | Paint chipping, minor moss growth, and disconnected hand rail on porch/stairs. Loose boards on porch stairs.                                                          |
| Walk/Driveway          | D -         | None        | Cracks and chips in driveway. Weed growth in driveway. Needs pressure washing.                                                                                        |