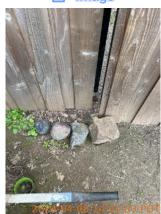

| <b>I</b> AREA                      | P DETAIL               |   | <b>X</b> ACTION | □ COMMENTS                                                                                                                                                                                            | <b>∰</b> MEDIA                                                                                              |
|------------------------------------|------------------------|---|-----------------|-------------------------------------------------------------------------------------------------------------------------------------------------------------------------------------------------------|-------------------------------------------------------------------------------------------------------------|
| Bedroom 3:<br>Master/North<br>east | Wall/Ceiling           | D | None            | Plastic cover where smoke alarm used to be. Chip in ceiling around plastic cover. Rusty screw in wall leaving a divot. Marks on walls. Building supplies rested on walls.                             | Image |
| Bedroom 3:<br>Master/North<br>east | Smoke / CO<br>detector | D | Maintenance     | Missing smoke<br>detector. 1) laundry<br>room LL w/hush<br>smoke tested. (No<br>alarm sound)                                                                                                          | Image Image Image                                                                                           |
| Back<br>Yard/Exterior              | Building Exterior      | D | Landscaping     | Ivy growth on siding. Paint chipping on east siding. Missing piece of downspout on NE corner. East side gutter face is dirty and roof flashing is showing rust. Stains and worn paint on East siding. | Image                   |
| Back<br>Yard/Exterior              | Fence/Gate             | D | Maintenance     | Wood gate held closed by rocks. Gate missing latch to close gate properly. Plants growing on east chain link fence. Neighbors ivy growing on far east chain link fence.                               | Image                                     |

□ COMMENTS

| Building Exterior D! Landscaping Exterior D! Landscaping Exterior D! Landscaping Exterior East side gutter face is dirty and roof flashing is showing rust. Stains and worn paint on East siding. Wood gate held closed by rocks. Gate missing latch to close gate property. Plants growing on east chain link fence. Neighbors ivy growing on far east chain link fence. Neighbors ivy growing on far east chain link fence. Bare/patchy grass. Ivy growth in backyard. Debris in backyard. Overgrown grass area. Stumps and rocks in backyard poses as a tripping hazard. Divot in backyard poses as a tripping hazard. Ne corner of property is overgrown with vines.  Light Fixture S None Frisbee golf net added to back yard. Logs piled up on east side of property. Kayaks stored on back yard. Delay structure added to back yard. Slide added to back yar                | ■ Back Yard/Exterior |         | 🔀 ACTION    | ☐ COMMENTS                                                                                                                                                                                                                 |
|--------------------------------------------------------------------------------------------------------------------------------------------------------------------------------------------------------------------------------------------------------------------------------------------------------------------------------------------------------------------------------------------------------------------------------------------------------------------------------------------------------------------------------------------------------------------------------------------------------------------------------------------------------------------------------------------------------------------------------------------------------------------------------------------------------------------------------------------------------------------------------------------------------------------------------------------------------------------------------------------------------------------------------------------------------------------------------------------------------------------------------------------------------------------------------------------------------------------------------------------------------------------------------------------------------------------------------------------------------------------------------------------------------------------------------------------------------------------------------------------------------------------------------------------------------------------------------------------------------------------------------------------------------------------------------------------------------------------------------------------------------------------------------------------------------------------------------------------------------------------------------------------------------------------------------------------------------------------------------------------------------------------------------------------------------------------------------------------------------------------------------|----------------------|---------|-------------|----------------------------------------------------------------------------------------------------------------------------------------------------------------------------------------------------------------------------|
| Fence/Gate  - D!  Maintenance  Maintenance  Maintenance  Maintenance  Maintenance  Patro/Gate  - D!  Maintenance  Maintenance  Maintenance  Maintenance  Maintenance  Patro/Gate missing latch to close gate properly. Plants growing on east chain link fence. Neighbors ivy growing on far east chain link fence. Neighbors ivy growth in backyard. Weed growth in backyard. Debris in backyard. Debris in backyard. Debris in backyard. Debris in backyard poses as a tripping hazard. Divot in backyard poses as a tripping hazard. Divot in backyard poses as a tripping hazard. NE corner of property is overgrown with vines.  Light Fixture  - S - 1  Other  Other  Other  Other  Other  Other  - S - 1  Other  Other  Cracks and chips in back concrete patio. Minor moss growth on back patio. Back patio is worn overall. Stains on back deck. Miss match paint on sliding glass door frame.                                                                                                                                                                                                                                                                                                                                                                                                                                                                                                                                                                                                                                                                                                                                                                                                                                                                                                                                                                                                                                                                                                                                                                                                                        | Building Exterior    | D!      | Landscaping | chipping on east siding.  Missing piece of downspout on NE corner. East side gutter face is dirty and roof flashing is showing rust. Stains and                                                                            |
| Landscaping  - S - !  None  - S  None  - S  None  - S - !  Other  -          | Fence/Gate           | D!      | Maintenance | rocks. Gate missing latch<br>to close gate properly.<br>Plants growing on east<br>chain link fence.<br>Neighbors ivy growing on                                                                                            |
| Other  - S - !  Other  Frisbee golf net added to back yard. Logs piled up on east side of property. Kayaks stored on back patio. Wood boards stored on back patio. Play structure added to back yard. Slide added to backyard/deck. Lights added to back deck. Lights added to back deck.  Patio Cover  - S None  Cracks and chips in back concrete patio. Minor moss growth on back patio. Back patio is worn overall. Stains on back deck. Miss match paint on sliding glass door frame.                                                                                                                                                                                                                                                                                                                                                                                                                                                                                                                                                                                                                                                                                                                                                                                                                                                                                                                                                                                                                                                                                                                                                                                                                                                                                                                                                                                                                                                                                                                            | Landscaping          | - S - ! | Landscaping | growth in backyard. Weed growth in backyard. Debris in backyard. Overgrown grass area. Stumps and rocks in backyard pose tripping hazard. Divot in backyard poses as a tripping hazard. NE corner of property is overgrown |
| Other  Ot | Light Fixture        | - S     | None        |                                                                                                                                                                                                                            |
| Patio/Deck/Balcony  D - None  Cracks and chips in back concrete patio. Minor moss growth on back patio. Back patio is worn overall. Stains on back deck. Miss match paint on sliding glass door frame.                                                                                                                                                                                                                                                                                                                                                                                                                                                                                                                                                                                                                                                                                                                                                                                                                                                                                                                                                                                                                                                                                                                                                                                                                                                                                                                                                                                                                                                                                                                                                                                                                                                                                                                                                                                                                                                                                                                         | Other                | - S - ! | Other       | back yard. Logs piled up<br>on east side of property.<br>Kayaks stored on back<br>patio. Wood boards stored<br>on back patio. Play<br>structure added to back<br>yard. Slide added to<br>backyard/deck. Lights             |
| Patio/Deck/Balcony  D - None concrete patio. Minor moss growth on back patio. Back patio is worn overall. Stains on back deck. Miss match paint on sliding glass door frame.                                                                                                                                                                                                                                                                                                                                                                                                                                                                                                                                                                                                                                                                                                                                                                                                                                                                                                                                                                                                                                                                                                                                                                                                                                                                                                                                                                                                                                                                                                                                                                                                                                                                                                                                                                                                                                                                                                                                                   | Patio Cover          | - S     | None        |                                                                                                                                                                                                                            |
| Porch/Stairs - S None                                                                                                                                                                                                                                                                                                                                                                                                                                                                                                                                                                                                                                                                                                                                                                                                                                                                                                                                                                                                                                                                                                                                                                                                                                                                                                                                                                                                                                                                                                                                                                                                                                                                                                                                                                                                                                                                                                                                                                                                                                                                                                          | Patio/Deck/Balcony   | D -     | None        | concrete patio. Minor<br>moss growth on back<br>patio. Back patio is worn<br>overall. Stains on back<br>deck. Miss match paint on                                                                                          |
|                                                                                                                                                                                                                                                                                                                                                                                                                                                                                                                                                                                                                                                                                                                                                                                                                                                                                                                                                                                                                                                                                                                                                                                                                                                                                                                                                                                                                                                                                                                                                                                                                                                                                                                                                                                                                                                                                                                                                                                                                                                                                                                                | Porch/Stairs         | - S     | None        |                                                                                                                                                                                                                            |