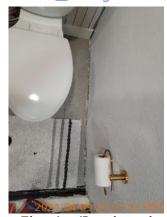

| <b>M</b> AREA                      | P DETAIL       | 1 | <b>X</b> ACTION | □ COMMENTS                                                                                        | MEDIA                                                                                                                                           |
|------------------------------------|----------------|---|-----------------|---------------------------------------------------------------------------------------------------|-------------------------------------------------------------------------------------------------------------------------------------------------|
| Bedroom 2:<br>Northwest            | Wall/Ceiling   | D | None            | Scratched paint,<br>stains and marks on<br>walls and ceiling.                                     | Image       |
| Laundry Room                       | Switch/Outlet  |   | Maintenance     | Outlet missing plate cover.                                                                       | Image Image Image                                                                                                                               |
| Laundry Room                       | Wall/Ceiling   | D | None            | Visible repair on wall next to outlet. Cracks in wall paint above closet. Scuff marks on ceiling. | Image                                                             |
| Bathroom 2:<br>Master              | Tub/Shower     | D | None            | Shower is unfinished.                                                                             | Image Image                                                                                                                                     |
| Bathroom 2:<br>Master              | Wall/Ceiling   | D | None            | Unfinished section of wall next to toilet where it connects to floor.                             | Image Image Image                                                                                                                               |
| Bedroom 3:<br>Master/North<br>east | Door/Knob/Lock | D | None            | Entry door is scuffed marked and gouged.                                                          | Image |