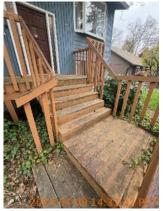

## **i** Move In Condition Summary

| <b>■</b> AREA          | P DETAIL          |   | <b>X</b> ACTION | ☐ COMMENTS                                                                                                                                                           | MEDIA                                                                                                                   |
|------------------------|-------------------|---|-----------------|----------------------------------------------------------------------------------------------------------------------------------------------------------------------|-------------------------------------------------------------------------------------------------------------------------|
| Front<br>Yard/Exterior | Building Exterior | D | Maintenance     | Paint peeling and wood rot on Facia board above garage. Moss growth on roof. Tarp on roof above garage. Faded paint on siding. Dirty gutter face. Debris in gutters. | Image |
| Front<br>Yard/Exterior | Landscaping       |   | Landscaping     | Patchy grass with weed growth and small amounts of debris in front yard. Ivy growth in front yard. Tree branches overhanging roof, need trimming.                    | Image Image Image Image Image Image Image                                                                               |
| Front<br>Yard/Exterior | Porch/Stairs      | D | Maintenance     | Paint chipping,<br>minor moss growth,<br>and disconnected<br>hand rail on<br>porch/stairs. Loose<br>boards on porch<br>stairs.                                       | Image Image Image Image Image Image Image                                                                               |
| Front<br>Yard/Exterior | Walk/Driveway     | D | None            | Cracks and chips in driveway. Weed growth in driveway. Needs pressure washing.                                                                                       | Image Image Image Image Image Image Image                                                                               |

## Move-In Conditions

S=Satisfactory D=Damaged ! - Action

| Front Yard/Exterior    | & CONDITION | 🔀 ACTION    | □ COMMENTS                                                                                                                                                            |
|------------------------|-------------|-------------|-----------------------------------------------------------------------------------------------------------------------------------------------------------------------|
| Building Exterior      | D!          | Maintenance | Paint peeling and wood rot on Facia board above garage. Moss growth on roof. Tarp on roof above garage. Faded paint on siding. Dirty gutter face.  Debris in gutters. |
| Fence/Gate             | - S         | None        |                                                                                                                                                                       |
| Landscaping            | - S - !     | Landscaping | Patchy grass with weed growth and small amounts of debris in front yard. Ivy growth in front yard. Tree branches overhanging roof, need trimming.                     |
| Light Fixture          | - S         | None        |                                                                                                                                                                       |
| Mailbox/Keyed Location | - S         | None        |                                                                                                                                                                       |
| Other                  | - S         | None        | Expired tags in driveway.                                                                                                                                             |
| Patio Cover            | - S         | None        |                                                                                                                                                                       |
| Patio/Deck/Balcony     | - S         | None        |                                                                                                                                                                       |
| Porch/Stairs           | D !         | Maintenance | Paint chipping, minor moss growth, and disconnected hand rail on porch/stairs. Loose boards on porch stairs.                                                          |
| Walk/Driveway          | D -         | None        | Cracks and chips in driveway. Weed growth in driveway. Needs pressure washing.                                                                                        |