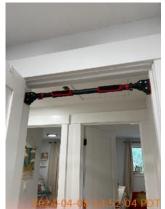

Smoke / CO detector 2024-04-09 14:41:42 45.42481, -122.6262963 Image

| <b>■</b> Laundry Room    | CONDITION | <b>X</b> ACTION | ☐ COMMENTS                                                                                                 |
|--------------------------|-----------|-----------------|------------------------------------------------------------------------------------------------------------|
| Cabinet/Counter/Shelving | - S       | None            |                                                                                                            |
| Door/Knob/Lock           | - S       | None            | Stains and scuff marks on entry door. Pull up bar attached to doorframe.                                   |
| Dryer                    | - S       | None            |                                                                                                            |
| Faucet/Valve             | - S       | None            |                                                                                                            |
| Flooring/Baseboard       | - S       | None            | Small stains on floor.                                                                                     |
| Light Fixture/Fan        | - S       | None            |                                                                                                            |
| Other                    | - S       | None            | Building supplies stored in laundry room, rested on walls.                                                 |
| Plumbing/Drain           | - S       | None            |                                                                                                            |
| Switch/Outlet            | - S - !   | Maintenance     | Outlet missing plate cover.                                                                                |
| Wall/Ceiling             | D -       | None            | Visible repair on wall next<br>to outlet. Cracks in wall<br>paint above closet. Scuff<br>marks on ceiling. |
| Washer                   | - S       | None            |                                                                                                            |