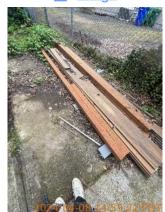

| AREA                  | P DETAIL           |   | <b>X</b> ACTION | □ COMMENTS                                                                                                                                                                                                                                                     | MEDIA                                                                                                                   |
|-----------------------|--------------------|---|-----------------|----------------------------------------------------------------------------------------------------------------------------------------------------------------------------------------------------------------------------------------------------------------|-------------------------------------------------------------------------------------------------------------------------|
| Back<br>Yard/Exterior | Landscaping        |   | Landscaping     | Bare/patchy grass.  Ivy growth in backyard. Weed growth in backyard. Debris in backyard. Overgrown grass area. Stumps and rocks in backyard pose tripping hazard. Divot in backyard poses as a tripping hazard. NE corner of property is overgrown with vines. | Image |
| Back<br>Yard/Exterior | Other              |   | Other           | Frisbee golf net added to back yard. Logs piled up on east side of property. Kayaks stored on back patio. Wood boards stored on back patio. Play structure added to back yard. Slide added to backyard/deck. Lights added to back deck.                        | Image                                                 |
| Back<br>Yard/Exterior | Patio/Deck/Balcony | D | None            | Cracks and chips in back concrete patio. Minor moss growth on back patio. Back patio is worn overall. Stains on back deck. Miss match paint on sliding glass door frame.                                                                                       | Image                         |
| Back<br>Yard/Exterior | Walkway            | D | None            | Walkway from patio<br>to deck stairs is<br>cracked and<br>overgrown.                                                                                                                                                                                           | Image Image Image                                                                                                       |
| Side<br>Yard/Exterior | Building Exterior  | D | Maintenance     | Materials rested on siding. Missing north side downspout. Dirty gutter face. Debris in gutters.                                                                                                                                                                | Image Image Image Image Image Image Image Image Image                                                                   |