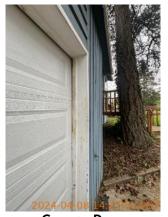

| <b>I</b> AREA         | P DETAIL                     | 1 | <b>X</b> ACTION | □ COMMENTS                                                                                            | MEDIA                                                                         |
|-----------------------|------------------------------|---|-----------------|-------------------------------------------------------------------------------------------------------|-------------------------------------------------------------------------------|
| Side<br>Yard/Exterior | Landscaping                  |   | Landscaping     | Moss, ivy growth,<br>and dead leaves in<br>North side yard.                                           | Image Image Image Image Image                                                 |
| Garage/Parki<br>ng    | Driveway/Floor               | D | None            | Stained and cracked floor.                                                                            | Image Image Image Image Image                                                 |
| Garage/Parki          | Electrical/Exposed<br>Wiring | D | Maintenance     | Visible wiring in wall behind breaker box.                                                            | Image Image                                                                   |
| Garage/Parki<br>ng    | Garage Door                  | D | None            | Miss match garage<br>doors. Paint<br>chipping, stains,<br>and wood rot on<br>garage door &<br>frames. | Image |
| Garage/Parki<br>ng    | Other                        | D | None            | Garage used for storage. Panels cut of wall.                                                          | Image Image Image Image Image Image                                           |
| Garage/Parki<br>ng    | Switch/Outlet                | D | Maintenance     | Ceiling outlet missing cover plate.                                                                   | Image                                                                         |