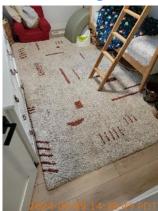

| <b>■</b> Bedroom 2: Northwest | CONDITION | <b>X</b> ACTION | ☐ COMMENTS                                              |
|-------------------------------|-----------|-----------------|---------------------------------------------------------|
| Closet/Door/Track/Shelving    | - S       | None            |                                                         |
| Door/Knob/Lock                | - S       | None            |                                                         |
| Flooring/Baseboard            | - S       | None            | Stains on floor. Mostly covered by rug.                 |
| Light Fixture/Fan             | - S       | None            |                                                         |
| Other                         | - S       | None            |                                                         |
| Switch/Outlet                 | - S       | None            |                                                         |
| Wall/Ceiling                  | D -       | None            | Scratched paint, stains and marks on walls and ceiling. |
| Window Covering               | - S       | None            |                                                         |
| Window/Lock/Screen            | - S       | None            |                                                         |
| Smoke / CO detector           | - S       | None            | LL w/hush smoke tested.                                 |