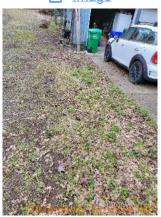

## **i** Move In Condition Summary

| <b>■</b> AREA          | P DETAIL          |   | <b>X</b> ACTION | ☐ COMMENTS                                                                                                                                                           | MEDIA                                                                                                                   |
|------------------------|-------------------|---|-----------------|----------------------------------------------------------------------------------------------------------------------------------------------------------------------|-------------------------------------------------------------------------------------------------------------------------|
| Front<br>Yard/Exterior | Building Exterior | D | Maintenance     | Paint peeling and wood rot on Facia board above garage. Moss growth on roof. Tarp on roof above garage. Faded paint on siding. Dirty gutter face. Debris in gutters. | Image |
| Front<br>Yard/Exterior | Landscaping       |   | Landscaping     | Patchy grass with weed growth and small amounts of debris in front yard. Ivy growth in front yard. Tree branches overhanging roof, need trimming.                    | Image Image Image Image Image Image Image                                                                               |
| Front<br>Yard/Exterior | Porch/Stairs      | D | Maintenance     | Paint chipping,<br>minor moss growth,<br>and disconnected<br>hand rail on<br>porch/stairs. Loose<br>boards on porch<br>stairs.                                       | Image Image Image Image Image Image Image                                                                               |
| Front<br>Yard/Exterior | Walk/Driveway     | D | None            | Cracks and chips in driveway. Weed growth in driveway. Needs pressure washing.                                                                                       | Image Image Image Image Image Image Image                                                                               |

## Move-In Conditions

S=Satisfactory D=Damaged ! - Action

| Front Yard/Exterior    | & CONDITION | 🔀 ACTION    | □ COMMENTS                                                                                                                                                            |
|------------------------|-------------|-------------|-----------------------------------------------------------------------------------------------------------------------------------------------------------------------|
| Building Exterior      | D!          | Maintenance | Paint peeling and wood rot on Facia board above garage. Moss growth on roof. Tarp on roof above garage. Faded paint on siding. Dirty gutter face.  Debris in gutters. |
| Fence/Gate             | - S         | None        |                                                                                                                                                                       |
| Landscaping            | - S - !     | Landscaping | Patchy grass with weed growth and small amounts of debris in front yard. Ivy growth in front yard. Tree branches overhanging roof, need trimming.                     |
| Light Fixture          | - S         | None        |                                                                                                                                                                       |
| Mailbox/Keyed Location | - S         | None        |                                                                                                                                                                       |
| Other                  | - S         | None        | Expired tags in driveway.                                                                                                                                             |
| Patio Cover            | - S         | None        |                                                                                                                                                                       |
| Patio/Deck/Balcony     | - S         | None        |                                                                                                                                                                       |
| Porch/Stairs           | D !         | Maintenance | Paint chipping, minor moss growth, and disconnected hand rail on porch/stairs. Loose boards on porch stairs.                                                          |
| Walk/Driveway          | D -         | None        | Cracks and chips in driveway. Weed growth in driveway. Needs pressure washing.                                                                                        |