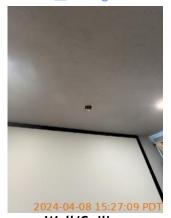

| AREA                 | P DETAIL                     | <u>a</u> | <b>X</b> ACTION | □ COMMENTS                                                                                                                                                  | MEDIA                                                             |
|----------------------|------------------------------|----------|-----------------|-------------------------------------------------------------------------------------------------------------------------------------------------------------|-------------------------------------------------------------------|
| Living Room          | Other                        | D        | None            | Projector and projector screen added to living room. Paint marks on wood pillars connected to kitchen. Gaps and cracks on wood pillar connected to kitchen. | Image |
| Living Room          | Wall/Ceiling                 | D        | None            | Hole in ceiling.                                                                                                                                            | Image Image Image                                                 |
| Living Room          | Window Covering              | D        | None            | Curtain rail bracket falling out of wall.                                                                                                                   | Image Image Image Image Image Image Image Image Image             |
| Living Room          | Smoke/CO Detector            | D        | Maintenance     | Missing smoke detector.                                                                                                                                     | Image                                                             |
| Hallway/Stair<br>s   | Closet/Cabinet               | D        | None            | Stains, paint chipping, and wood cracking on closet door.                                                                                                   | Image Image Image                                                 |
| Hallway/Stair<br>s   | Other                        |          | Maintenance     | Hallway vent is missing a screw.                                                                                                                            | Image Image                                                       |
| Hallway/Stair<br>s   | Smoke/CO Detector            | D        | Maintenance     | Missing smoke alarm.                                                                                                                                        | Image Image                                                       |
| Hallway/Stair<br>s   | Wall/Ceiling                 | D        | Maintenance     | Wiring coming out<br>of hole in wall.<br>Unfinished<br>doorframe.                                                                                           | Image Image Image Image Image Image Image Image                   |
| Bathroom:<br>Hallway | Cabinet/Counter/Sh<br>elving | D        | Maintenance     | Cracked caulking where countertop meets wall. Worn finish on cabinets.                                                                                      | Image Image Image Image Image                                     |
| Bathroom:<br>Hallway | Door/Knob/Lock               |          | Maintenance     | Stains on door. Door needs door stopper.                                                                                                                    | Image Image Image                                                 |
| Bathroom:<br>Hallway | Wall/Ceiling                 | D        | Maintenance     | Chipped paint on<br>wall corner edge.<br>Stains on walls.<br>Dent in wall from<br>door handle.                                                              | Image Image Image Image Image Image Image Image                   |

| <b>Ⅲ</b> Living Room | CONDITION | <b>※</b> ACTION | □ COMMENTS              |
|----------------------|-----------|-----------------|-------------------------|
| Window/Lock/Screen   | - S       | None            |                         |
| Smoke/CO Detector    | D !       | Maintenance     | Missing smoke detector. |