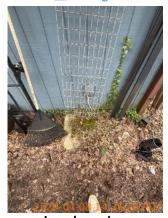

| AREA                  | P DETAIL           |   | <b>X</b> ACTION | □ COMMENTS                                                                                                                                                                                                                                                     | MEDIA                                                                                                                   |
|-----------------------|--------------------|---|-----------------|----------------------------------------------------------------------------------------------------------------------------------------------------------------------------------------------------------------------------------------------------------------|-------------------------------------------------------------------------------------------------------------------------|
| Back<br>Yard/Exterior | Landscaping        |   | Landscaping     | Bare/patchy grass.  Ivy growth in backyard. Weed growth in backyard. Debris in backyard. Overgrown grass area. Stumps and rocks in backyard pose tripping hazard. Divot in backyard poses as a tripping hazard. NE corner of property is overgrown with vines. | Image |
| Back<br>Yard/Exterior | Other              |   | Other           | Frisbee golf net added to back yard. Logs piled up on east side of property. Kayaks stored on back patio. Wood boards stored on back patio. Play structure added to back yard. Slide added to backyard/deck. Lights added to back deck.                        | Image                                                 |
| Back<br>Yard/Exterior | Patio/Deck/Balcony | D | None            | Cracks and chips in back concrete patio. Minor moss growth on back patio. Back patio is worn overall. Stains on back deck. Miss match paint on sliding glass door frame.                                                                                       | Image                         |
| Back<br>Yard/Exterior | Walkway            | D | None            | Walkway from patio<br>to deck stairs is<br>cracked and<br>overgrown.                                                                                                                                                                                           | Image Image Image                                                                                                       |
| Side<br>Yard/Exterior | Building Exterior  | D | Maintenance     | Materials rested on siding. Missing north side downspout. Dirty gutter face. Debris in gutters.                                                                                                                                                                | Image Image Image Image Image Image Image Image Image                                                                   |

| <b>I</b> AREA         | P DETAIL                     | 1 | <b>X</b> ACTION | □ COMMENTS                                                                                            | MEDIA                                                                         |
|-----------------------|------------------------------|---|-----------------|-------------------------------------------------------------------------------------------------------|-------------------------------------------------------------------------------|
| Side<br>Yard/Exterior | Landscaping                  |   | Landscaping     | Moss, ivy growth,<br>and dead leaves in<br>North side yard.                                           | Image Image Image Image Image                                                 |
| Garage/Parki<br>ng    | Driveway/Floor               | D | None            | Stained and cracked floor.                                                                            | Image Image Image Image Image                                                 |
| Garage/Parki          | Electrical/Exposed<br>Wiring | D | Maintenance     | Visible wiring in wall behind breaker box.                                                            | Image Image                                                                   |
| Garage/Parki<br>ng    | Garage Door                  | D | None            | Miss match garage<br>doors. Paint<br>chipping, stains,<br>and wood rot on<br>garage door &<br>frames. | Image |
| Garage/Parki<br>ng    | Other                        | D | None            | Garage used for storage. Panels cut of wall.                                                          | Image Image Image Image Image Image                                           |
| Garage/Parki<br>ng    | Switch/Outlet                | D | Maintenance     | Ceiling outlet missing cover plate.                                                                   | Image                                                                         |