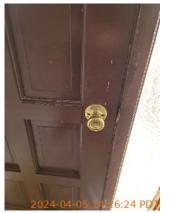

| <b>M</b> AREA | P DETAIL                                             | I | <b>X</b> ACTION | □ COMMENTS                                                                                                           | <b>∰</b> MEDIA                                                                |
|---------------|------------------------------------------------------|---|-----------------|----------------------------------------------------------------------------------------------------------------------|-------------------------------------------------------------------------------|
| Entry         | Door/Knob/Lock                                       | D | None            | Dirt buildup, dents, wood chipping, spider webs, worn paint, paint marks and unfinished surface around door & frame. | Image                   |
| Entry         | Flooring/Baseboard                                   | D | None            | Gaps in floor tile.<br>Grout stains on<br>floor.                                                                     | Image Image                                                                   |
| Entry         | Wall/Ceiling                                         | D | Maintenance     | Marks and stains on walls. Visible repair on wall.                                                                   | Image Image Image                                                             |
| Family Room   | Wall/Ceiling                                         | D | None            | Mark on ceiling. Spider webs built up on ceiling. Scratched paint on wall from chair.                                | Image Image Image Image Image                                                 |
| Kitchen       | Counter                                              | D | None            | Scratched and marked finish on countertop. Chips on countertop edges. Crack in countertop.                           | Image Image Image Image Image                                                 |
| Kitchen       | Range/Fan/Hood/Fil<br>ter: Above oven,<br>large size | D | Maintenance     | Range fan not<br>working.                                                                                            | Image Image                                                                   |
| Kitchen       | Sink/Disposal                                        |   | Maintenance     | Stains on sink finish. Organic growth around sink caulking.                                                          | Image Image Image                                                             |
| Dining Room   | Wall/Ceiling                                         | D | None            | Dent in wall leading<br>to living room. Scuff<br>marks on wall.                                                      | Image |

45.42479393076657, 122.6264068019787

| Image

| <b>■</b> Entry     | CONDITION | <b>X</b> ACTION | □ COMMENTS                                                                                                           |
|--------------------|-----------|-----------------|----------------------------------------------------------------------------------------------------------------------|
| Door/Knob/Lock     | D -       | None            | Dirt buildup, dents, wood chipping, spider webs, worn paint, paint marks and unfinished surface around door & frame. |
| Doorbell           | - S       | None            |                                                                                                                      |
| Flooring/Baseboard | D -       | None            | Gaps in floor tile. Grout stains on floor.                                                                           |
| Light Fixture/Fan  | - S       | None            |                                                                                                                      |
| Other              | - S       | None            | Wood boards stored at entry.                                                                                         |
| Switch/Outlet      | - S       | None            |                                                                                                                      |
| Wall/Ceiling       | D !       | Maintenance     | Marks and stains on walls. Visible repair on wall.                                                                   |