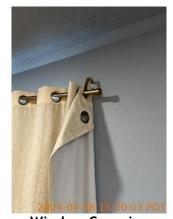

Image

wait/Ceiling

= 2024-04-05 14:35:37

= 45.4248035, -122.6262942

| Image

| <b>■</b> Living Room | & CONDITION | 💥 ACTION | □ COMMENTS                                                                                                                                                  |
|----------------------|-------------|----------|-------------------------------------------------------------------------------------------------------------------------------------------------------------|
| Door/Knob/Lock       | - S         | None     |                                                                                                                                                             |
| Flooring/Baseboard   | - S         | None     |                                                                                                                                                             |
| Light Fixture/Fan    | - S         | None     |                                                                                                                                                             |
| Other                | D -         | None     | Projector and projector screen added to living room. Paint marks on wood pillars connected to kitchen. Gaps and cracks on wood pillar connected to kitchen. |
| Switch/Outlet        | - S         | None     |                                                                                                                                                             |
| Wall/Ceiling         | D -         | None     | Hole in ceiling.                                                                                                                                            |
| Window Covering      | D -         | None     | Curtain rail bracket falling out of wall.                                                                                                                   |