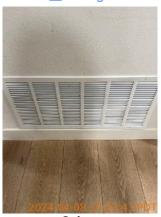

45.42485633403568, 122.6261477173517

Image

| Hallway/Stairs     | & CONDITION | 💥 ACTION    | □ COMMENTS                                                |
|--------------------|-------------|-------------|-----------------------------------------------------------|
| Closet/Cabinet     | D -         | None        | Stains, paint chipping, and wood cracking on closet door. |
| Flooring/Baseboard | - S         | None        | Stains on wood stairs.                                    |
| Light Fixture      | - S         | None        |                                                           |
| Other              | - S - !     | Maintenance | Hallway vent is missing a screw.                          |
| Railing/Banister   | - S         | None        | Very dirty and stained rail.                              |
| Smoke/CO Detector  | D!          | Maintenance | Missing smoke alarm.                                      |
| Switch/Outlet      | - S         | None        |                                                           |
| Wall/Ceiling       | D !         | Maintenance | Wiring coming out of hole in wall. Unfinished doorframe.  |