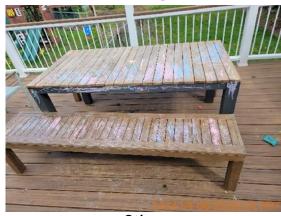

| AREA                  | P DETAIL           |   | <b>X</b> ACTION | □ COMMENTS                                                                                                                                                                                                                                                     | MEDIA                                                                                                                   |
|-----------------------|--------------------|---|-----------------|----------------------------------------------------------------------------------------------------------------------------------------------------------------------------------------------------------------------------------------------------------------|-------------------------------------------------------------------------------------------------------------------------|
| Back<br>Yard/Exterior | Landscaping        |   | Landscaping     | Bare/patchy grass.  Ivy growth in backyard. Weed growth in backyard. Debris in backyard. Overgrown grass area. Stumps and rocks in backyard pose tripping hazard. Divot in backyard poses as a tripping hazard. NE corner of property is overgrown with vines. | Image |
| Back<br>Yard/Exterior | Other              |   | Other           | Frisbee golf net added to back yard. Logs piled up on east side of property. Kayaks stored on back patio. Wood boards stored on back patio. Play structure added to back yard. Slide added to backyard/deck. Lights added to back deck.                        | Image                                                 |
| Back<br>Yard/Exterior | Patio/Deck/Balcony | D | None            | Cracks and chips in back concrete patio. Minor moss growth on back patio. Back patio is worn overall. Stains on back deck. Miss match paint on sliding glass door frame.                                                                                       | Image                         |
| Back<br>Yard/Exterior | Walkway            | D | None            | Walkway from patio<br>to deck stairs is<br>cracked and<br>overgrown.                                                                                                                                                                                           | Image Image Image                                                                                                       |
| Side<br>Yard/Exterior | Building Exterior  | D | Maintenance     | Materials rested on siding. Missing north side downspout. Dirty gutter face. Debris in gutters.                                                                                                                                                                | Image Image Image Image Image Image Image Image Image                                                                   |

□ COMMENTS

| Building Exterior D! Landscaping Exterior D! Landscaping Exterior D! Landscaping Exterior East side gutter face is dirty and roof flashing is showing rust. Stains and worn paint on East siding. Wood gate held closed by rocks. Gate missing latch to close gate property. Plants growing on east chain link fence. Neighbors ivy growing on far east chain link fence. Neighbors ivy growing on far east chain link fence. Bare/patchy grass. Ivy growth in backyard. Debris in backyard. Overgrown grass area. Stumps and rocks in backyard poses as a tripping hazard. Divot in backyard poses as a tripping hazard. Ne corner of property is overgrown with vines.  Light Fixture S None Frisbee golf net added to back yard. Logs piled up on east side of property. Kayaks stored on back yard. Delay structure added to back yard. Slide added to back yar                | ■ Back Yard/Exterior |         | 🔀 ACTION    | ☐ COMMENTS                                                                                                                                                                                                                 |
|--------------------------------------------------------------------------------------------------------------------------------------------------------------------------------------------------------------------------------------------------------------------------------------------------------------------------------------------------------------------------------------------------------------------------------------------------------------------------------------------------------------------------------------------------------------------------------------------------------------------------------------------------------------------------------------------------------------------------------------------------------------------------------------------------------------------------------------------------------------------------------------------------------------------------------------------------------------------------------------------------------------------------------------------------------------------------------------------------------------------------------------------------------------------------------------------------------------------------------------------------------------------------------------------------------------------------------------------------------------------------------------------------------------------------------------------------------------------------------------------------------------------------------------------------------------------------------------------------------------------------------------------------------------------------------------------------------------------------------------------------------------------------------------------------------------------------------------------------------------------------------------------------------------------------------------------------------------------------------------------------------------------------------------------------------------------------------------------------------------------------------|----------------------|---------|-------------|----------------------------------------------------------------------------------------------------------------------------------------------------------------------------------------------------------------------------|
| Fence/Gate  - D!  Maintenance  Maintenance  Maintenance  Maintenance  Maintenance  Patro/Gate  - D!  Maintenance  Maintenance  Maintenance  Maintenance  Maintenance  Patro/Gate missing latch to close gate properly. Plants growing on east chain link fence. Neighbors ivy growing on far east chain link fence. Neighbors ivy growth in backyard. Weed growth in backyard. Debris in backyard. Debris in backyard. Debris in backyard. Debris in backyard poses as a tripping hazard. Divot in backyard poses as a tripping hazard. Divot in backyard poses as a tripping hazard. NE corner of property is overgrown with vines.  Light Fixture  - S - 1  Other  Other  Other  Other  Other  Other  - S - 1  Other  Other  Cracks and chips in back concrete patio. Minor moss growth on back patio. Back patio is worn overall. Stains on back deck. Miss match paint on sliding glass door frame.                                                                                                                                                                                                                                                                                                                                                                                                                                                                                                                                                                                                                                                                                                                                                                                                                                                                                                                                                                                                                                                                                                                                                                                                                        | Building Exterior    | D!      | Landscaping | chipping on east siding.  Missing piece of downspout on NE corner. East side gutter face is dirty and roof flashing is showing rust. Stains and                                                                            |
| Landscaping  - S - !  None  - S  None  - S  None  - S - !  Other  -          | Fence/Gate           | D!      | Maintenance | rocks. Gate missing latch<br>to close gate properly.<br>Plants growing on east<br>chain link fence.<br>Neighbors ivy growing on                                                                                            |
| Other  - S - !  Other  Frisbee golf net added to back yard. Logs piled up on east side of property. Kayaks stored on back patio. Wood boards stored on back patio. Play structure added to back yard. Slide added to backyard/deck. Lights added to back deck. Lights added to back deck.  Patio Cover  - S None  Cracks and chips in back concrete patio. Minor moss growth on back patio. Back patio is worn overall. Stains on back deck. Miss match paint on sliding glass door frame.                                                                                                                                                                                                                                                                                                                                                                                                                                                                                                                                                                                                                                                                                                                                                                                                                                                                                                                                                                                                                                                                                                                                                                                                                                                                                                                                                                                                                                                                                                                            | Landscaping          | - S - ! | Landscaping | growth in backyard. Weed growth in backyard. Debris in backyard. Overgrown grass area. Stumps and rocks in backyard pose tripping hazard. Divot in backyard poses as a tripping hazard. NE corner of property is overgrown |
| Other  Ot | Light Fixture        | - S     | None        |                                                                                                                                                                                                                            |
| Patio/Deck/Balcony  D - None  Cracks and chips in back concrete patio. Minor moss growth on back patio. Back patio is worn overall. Stains on back deck. Miss match paint on sliding glass door frame.                                                                                                                                                                                                                                                                                                                                                                                                                                                                                                                                                                                                                                                                                                                                                                                                                                                                                                                                                                                                                                                                                                                                                                                                                                                                                                                                                                                                                                                                                                                                                                                                                                                                                                                                                                                                                                                                                                                         | Other                | - S - ! | Other       | back yard. Logs piled up<br>on east side of property.<br>Kayaks stored on back<br>patio. Wood boards stored<br>on back patio. Play<br>structure added to back<br>yard. Slide added to<br>backyard/deck. Lights             |
| Patio/Deck/Balcony  D - None concrete patio. Minor moss growth on back patio. Back patio is worn overall. Stains on back deck. Miss match paint on sliding glass door frame.                                                                                                                                                                                                                                                                                                                                                                                                                                                                                                                                                                                                                                                                                                                                                                                                                                                                                                                                                                                                                                                                                                                                                                                                                                                                                                                                                                                                                                                                                                                                                                                                                                                                                                                                                                                                                                                                                                                                                   | Patio Cover          | - S     | None        |                                                                                                                                                                                                                            |
| Porch/Stairs - S None                                                                                                                                                                                                                                                                                                                                                                                                                                                                                                                                                                                                                                                                                                                                                                                                                                                                                                                                                                                                                                                                                                                                                                                                                                                                                                                                                                                                                                                                                                                                                                                                                                                                                                                                                                                                                                                                                                                                                                                                                                                                                                          | Patio/Deck/Balcony   | D -     | None        | concrete patio. Minor<br>moss growth on back<br>patio. Back patio is worn<br>overall. Stains on back<br>deck. Miss match paint on                                                                                          |
|                                                                                                                                                                                                                                                                                                                                                                                                                                                                                                                                                                                                                                                                                                                                                                                                                                                                                                                                                                                                                                                                                                                                                                                                                                                                                                                                                                                                                                                                                                                                                                                                                                                                                                                                                                                                                                                                                                                                                                                                                                                                                                                                | Porch/Stairs         | - S     | None        |                                                                                                                                                                                                                            |