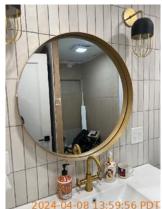

| <b>■</b> Bathroom 2: Master | CONDITION | 💥 ACTION | ☐ COMMENTS                                                                  |
|-----------------------------|-----------|----------|-----------------------------------------------------------------------------|
| Exhaust Fan                 | - S       | None     |                                                                             |
| Flooring/Baseboard          | - S       | None     | Stains on floor. Unfinished gap in floor connecting to wall next to toilet. |
| Light Fixture               | - S       | None     |                                                                             |
| Medicine Cabinet/Mirror     | - S       | None     | Small stains on mirror frame.                                               |
| Other                       | - S       | None     | Tools and supplies being stored in unfinished shower.                       |
| Plumbing/Drain              | - S       | None     |                                                                             |
| Sink/Faucet                 | - S       | None     | Stains on sink finish.                                                      |
| Switch/Outlet               | - S       | None     |                                                                             |
| Toilet                      | - S       | None     |                                                                             |
| Toilet Paper Holder         | - S       | None     |                                                                             |
| Towel Rack                  | - S       | None     |                                                                             |
| Tub/Shower                  | D -       | None     | Shower is unfinished.                                                       |
| Wall/Ceiling                | D -       | None     | Unfinished section of wall next to toilet where it connects to floor.       |