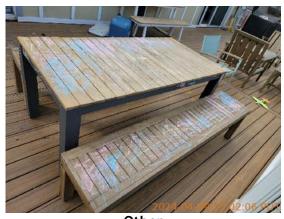

| AREA                  | P DETAIL           |   | <b>X</b> ACTION | □ COMMENTS                                                                                                                                                                                                                                                     | MEDIA                                                                                                                   |
|-----------------------|--------------------|---|-----------------|----------------------------------------------------------------------------------------------------------------------------------------------------------------------------------------------------------------------------------------------------------------|-------------------------------------------------------------------------------------------------------------------------|
| Back<br>Yard/Exterior | Landscaping        |   | Landscaping     | Bare/patchy grass.  Ivy growth in backyard. Weed growth in backyard. Debris in backyard. Overgrown grass area. Stumps and rocks in backyard pose tripping hazard. Divot in backyard poses as a tripping hazard. NE corner of property is overgrown with vines. | Image |
| Back<br>Yard/Exterior | Other              |   | Other           | Frisbee golf net added to back yard. Logs piled up on east side of property. Kayaks stored on back patio. Wood boards stored on back patio. Play structure added to back yard. Slide added to backyard/deck. Lights added to back deck.                        | Image                                                 |
| Back<br>Yard/Exterior | Patio/Deck/Balcony | D | None            | Cracks and chips in back concrete patio. Minor moss growth on back patio. Back patio is worn overall. Stains on back deck. Miss match paint on sliding glass door frame.                                                                                       | Image                         |
| Back<br>Yard/Exterior | Walkway            | D | None            | Walkway from patio<br>to deck stairs is<br>cracked and<br>overgrown.                                                                                                                                                                                           | Image Image Image                                                                                                       |
| Side<br>Yard/Exterior | Building Exterior  | D | Maintenance     | Materials rested on siding. Missing north side downspout. Dirty gutter face. Debris in gutters.                                                                                                                                                                | Image Image Image Image Image Image Image Image Image                                                                   |

□ COMMENTS

| Building Exterior D! Landscaping Exterior D! Landscaping Exterior D! Landscaping Exterior East side gutter face is dirty and roof flashing is showing rust. Stains and worn paint on East siding. Wood gate held closed by rocks. Gate missing latch to close gate property. Plants growing on east chain link fence. Neighbors ivy growing on far east chain link fence. Neighbors ivy growing on far east chain link fence. Bare/patchy grass. Ivy growth in backyard. Debris in backyard. Overgrown grass area. Stumps and rocks in backyard poses as a tripping hazard. Divot in backyard poses as a tripping hazard. Ne corner of property is overgrown with vines.  Light Fixture S None Frisbee golf net added to back yard. Logs piled up on east side of property. Kayaks stored on back yard. Delay structure added to back yard. Slide added to back yar                | ■ Back Yard/Exterior |         | 🔀 ACTION    | ☐ COMMENTS                                                                                                                                                                                                                 |
|--------------------------------------------------------------------------------------------------------------------------------------------------------------------------------------------------------------------------------------------------------------------------------------------------------------------------------------------------------------------------------------------------------------------------------------------------------------------------------------------------------------------------------------------------------------------------------------------------------------------------------------------------------------------------------------------------------------------------------------------------------------------------------------------------------------------------------------------------------------------------------------------------------------------------------------------------------------------------------------------------------------------------------------------------------------------------------------------------------------------------------------------------------------------------------------------------------------------------------------------------------------------------------------------------------------------------------------------------------------------------------------------------------------------------------------------------------------------------------------------------------------------------------------------------------------------------------------------------------------------------------------------------------------------------------------------------------------------------------------------------------------------------------------------------------------------------------------------------------------------------------------------------------------------------------------------------------------------------------------------------------------------------------------------------------------------------------------------------------------------------------|----------------------|---------|-------------|----------------------------------------------------------------------------------------------------------------------------------------------------------------------------------------------------------------------------|
| Fence/Gate  - D!  Maintenance  Maintenance  Maintenance  Maintenance  Maintenance  Patro/Gate  - D!  Maintenance  Maintenance  Maintenance  Maintenance  Maintenance  Patro/Gate missing latch to close gate properly. Plants growing on east chain link fence. Neighbors ivy growing on far east chain link fence. Neighbors ivy growth in backyard. Weed growth in backyard. Debris in backyard. Debris in backyard. Debris in backyard. Debris in backyard poses as a tripping hazard. Divot in backyard poses as a tripping hazard. Divot in backyard poses as a tripping hazard. NE corner of property is overgrown with vines.  Light Fixture  - S - 1  Other  Other  Other  Other  Other  Other  - S - 1  Other  Other  Cracks and chips in back concrete patio. Minor moss growth on back patio. Back patio is worn overall. Stains on back deck. Miss match paint on sliding glass door frame.                                                                                                                                                                                                                                                                                                                                                                                                                                                                                                                                                                                                                                                                                                                                                                                                                                                                                                                                                                                                                                                                                                                                                                                                                        | Building Exterior    | D!      | Landscaping | chipping on east siding.  Missing piece of downspout on NE corner. East side gutter face is dirty and roof flashing is showing rust. Stains and                                                                            |
| Landscaping  - S - !  None  - S  None  - S  None  - S - !  Other  -          | Fence/Gate           | D!      | Maintenance | rocks. Gate missing latch<br>to close gate properly.<br>Plants growing on east<br>chain link fence.<br>Neighbors ivy growing on                                                                                            |
| Other  - S - !  Other  Frisbee golf net added to back yard. Logs piled up on east side of property. Kayaks stored on back patio. Wood boards stored on back patio. Play structure added to back yard. Slide added to backyard/deck. Lights added to back deck. Lights added to back deck.  Patio Cover  - S None  Cracks and chips in back concrete patio. Minor moss growth on back patio. Back patio is worn overall. Stains on back deck. Miss match paint on sliding glass door frame.                                                                                                                                                                                                                                                                                                                                                                                                                                                                                                                                                                                                                                                                                                                                                                                                                                                                                                                                                                                                                                                                                                                                                                                                                                                                                                                                                                                                                                                                                                                            | Landscaping          | - S - ! | Landscaping | growth in backyard. Weed growth in backyard. Debris in backyard. Overgrown grass area. Stumps and rocks in backyard pose tripping hazard. Divot in backyard poses as a tripping hazard. NE corner of property is overgrown |
| Other  Ot | Light Fixture        | - S     | None        |                                                                                                                                                                                                                            |
| Patio/Deck/Balcony  D - None  Cracks and chips in back concrete patio. Minor moss growth on back patio. Back patio is worn overall. Stains on back deck. Miss match paint on sliding glass door frame.                                                                                                                                                                                                                                                                                                                                                                                                                                                                                                                                                                                                                                                                                                                                                                                                                                                                                                                                                                                                                                                                                                                                                                                                                                                                                                                                                                                                                                                                                                                                                                                                                                                                                                                                                                                                                                                                                                                         | Other                | - S - ! | Other       | back yard. Logs piled up<br>on east side of property.<br>Kayaks stored on back<br>patio. Wood boards stored<br>on back patio. Play<br>structure added to back<br>yard. Slide added to<br>backyard/deck. Lights             |
| Patio/Deck/Balcony  D - None concrete patio. Minor moss growth on back patio. Back patio is worn overall. Stains on back deck. Miss match paint on sliding glass door frame.                                                                                                                                                                                                                                                                                                                                                                                                                                                                                                                                                                                                                                                                                                                                                                                                                                                                                                                                                                                                                                                                                                                                                                                                                                                                                                                                                                                                                                                                                                                                                                                                                                                                                                                                                                                                                                                                                                                                                   | Patio Cover          | - S     | None        |                                                                                                                                                                                                                            |
| Porch/Stairs - S None                                                                                                                                                                                                                                                                                                                                                                                                                                                                                                                                                                                                                                                                                                                                                                                                                                                                                                                                                                                                                                                                                                                                                                                                                                                                                                                                                                                                                                                                                                                                                                                                                                                                                                                                                                                                                                                                                                                                                                                                                                                                                                          | Patio/Deck/Balcony   | D -     | None        | concrete patio. Minor<br>moss growth on back<br>patio. Back patio is worn<br>overall. Stains on back<br>deck. Miss match paint on                                                                                          |
|                                                                                                                                                                                                                                                                                                                                                                                                                                                                                                                                                                                                                                                                                                                                                                                                                                                                                                                                                                                                                                                                                                                                                                                                                                                                                                                                                                                                                                                                                                                                                                                                                                                                                                                                                                                                                                                                                                                                                                                                                                                                                                                                | Porch/Stairs         | - S     | None        |                                                                                                                                                                                                                            |