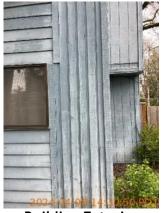

## **i** Move In Condition Summary

| <b>■</b> AREA          | P DETAIL          |   | <b>X</b> ACTION | ☐ COMMENTS                                                                                                                                                           | MEDIA                                                                                                                   |
|------------------------|-------------------|---|-----------------|----------------------------------------------------------------------------------------------------------------------------------------------------------------------|-------------------------------------------------------------------------------------------------------------------------|
| Front<br>Yard/Exterior | Building Exterior | D | Maintenance     | Paint peeling and wood rot on Facia board above garage. Moss growth on roof. Tarp on roof above garage. Faded paint on siding. Dirty gutter face. Debris in gutters. | Image |
| Front<br>Yard/Exterior | Landscaping       |   | Landscaping     | Patchy grass with weed growth and small amounts of debris in front yard. Ivy growth in front yard. Tree branches overhanging roof, need trimming.                    | Image Image Image Image Image Image Image                                                                               |
| Front<br>Yard/Exterior | Porch/Stairs      | D | Maintenance     | Paint chipping,<br>minor moss growth,<br>and disconnected<br>hand rail on<br>porch/stairs. Loose<br>boards on porch<br>stairs.                                       | Image Image Image Image Image Image Image                                                                               |
| Front<br>Yard/Exterior | Walk/Driveway     | D | None            | Cracks and chips in driveway. Weed growth in driveway. Needs pressure washing.                                                                                       | Image Image Image Image Image Image Image                                                                               |

## Move-In Conditions

S=Satisfactory D=Damaged ! - Action

| Front Yard/Exterior    | & CONDITION | 🔀 ACTION    | □ COMMENTS                                                                                                                                                            |
|------------------------|-------------|-------------|-----------------------------------------------------------------------------------------------------------------------------------------------------------------------|
| Building Exterior      | D!          | Maintenance | Paint peeling and wood rot on Facia board above garage. Moss growth on roof. Tarp on roof above garage. Faded paint on siding. Dirty gutter face.  Debris in gutters. |
| Fence/Gate             | - S         | None        |                                                                                                                                                                       |
| Landscaping            | - S - !     | Landscaping | Patchy grass with weed growth and small amounts of debris in front yard. Ivy growth in front yard. Tree branches overhanging roof, need trimming.                     |
| Light Fixture          | - S         | None        |                                                                                                                                                                       |
| Mailbox/Keyed Location | - S         | None        |                                                                                                                                                                       |
| Other                  | - S         | None        | Expired tags in driveway.                                                                                                                                             |
| Patio Cover            | - S         | None        |                                                                                                                                                                       |
| Patio/Deck/Balcony     | - S         | None        |                                                                                                                                                                       |
| Porch/Stairs           | D !         | Maintenance | Paint chipping, minor moss growth, and disconnected hand rail on porch/stairs. Loose boards on porch stairs.                                                          |
| Walk/Driveway          | D -         | None        | Cracks and chips in driveway. Weed growth in driveway. Needs pressure washing.                                                                                        |