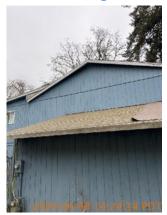

## **i** Move In Condition Summary

| <b>■</b> AREA          | P DETAIL          |   | <b>X</b> ACTION | ☐ COMMENTS                                                                                                                                                           | MEDIA                                                                                                                   |
|------------------------|-------------------|---|-----------------|----------------------------------------------------------------------------------------------------------------------------------------------------------------------|-------------------------------------------------------------------------------------------------------------------------|
| Front<br>Yard/Exterior | Building Exterior | D | Maintenance     | Paint peeling and wood rot on Facia board above garage. Moss growth on roof. Tarp on roof above garage. Faded paint on siding. Dirty gutter face. Debris in gutters. | Image |
| Front<br>Yard/Exterior | Landscaping       |   | Landscaping     | Patchy grass with weed growth and small amounts of debris in front yard. Ivy growth in front yard. Tree branches overhanging roof, need trimming.                    | Image Image Image Image Image Image Image                                                                               |
| Front<br>Yard/Exterior | Porch/Stairs      | D | Maintenance     | Paint chipping,<br>minor moss growth,<br>and disconnected<br>hand rail on<br>porch/stairs. Loose<br>boards on porch<br>stairs.                                       | Image Image Image Image Image Image Image                                                                               |
| Front<br>Yard/Exterior | Walk/Driveway     | D | None            | Cracks and chips in driveway. Weed growth in driveway. Needs pressure washing.                                                                                       | Image Image Image Image Image Image Image                                                                               |

## Move-In Conditions

S=Satisfactory D=Damaged ! - Action

| Front Yard/Exterior    | & CONDITION | 🔀 ACTION    | □ COMMENTS                                                                                                                                                            |
|------------------------|-------------|-------------|-----------------------------------------------------------------------------------------------------------------------------------------------------------------------|
| Building Exterior      | D!          | Maintenance | Paint peeling and wood rot on Facia board above garage. Moss growth on roof. Tarp on roof above garage. Faded paint on siding. Dirty gutter face.  Debris in gutters. |
| Fence/Gate             | - S         | None        |                                                                                                                                                                       |
| Landscaping            | - S - !     | Landscaping | Patchy grass with weed growth and small amounts of debris in front yard. Ivy growth in front yard. Tree branches overhanging roof, need trimming.                     |
| Light Fixture          | - S         | None        |                                                                                                                                                                       |
| Mailbox/Keyed Location | - S         | None        |                                                                                                                                                                       |
| Other                  | - S         | None        | Expired tags in driveway.                                                                                                                                             |
| Patio Cover            | - S         | None        |                                                                                                                                                                       |
| Patio/Deck/Balcony     | - S         | None        |                                                                                                                                                                       |
| Porch/Stairs           | D !         | Maintenance | Paint chipping, minor moss growth, and disconnected hand rail on porch/stairs. Loose boards on porch stairs.                                                          |
| Walk/Driveway          | D -         | None        | Cracks and chips in driveway. Weed growth in driveway. Needs pressure washing.                                                                                        |