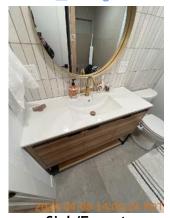

| <b>■</b> Bathroom 2: Master | CONDITION | 💥 ACTION | ☐ COMMENTS                                                                  |
|-----------------------------|-----------|----------|-----------------------------------------------------------------------------|
| Exhaust Fan                 | - S       | None     |                                                                             |
| Flooring/Baseboard          | - S       | None     | Stains on floor. Unfinished gap in floor connecting to wall next to toilet. |
| Light Fixture               | - S       | None     |                                                                             |
| Medicine Cabinet/Mirror     | - S       | None     | Small stains on mirror frame.                                               |
| Other                       | - S       | None     | Tools and supplies being stored in unfinished shower.                       |
| Plumbing/Drain              | - S       | None     |                                                                             |
| Sink/Faucet                 | - S       | None     | Stains on sink finish.                                                      |
| Switch/Outlet               | - S       | None     |                                                                             |
| Toilet                      | - S       | None     |                                                                             |
| Toilet Paper Holder         | - S       | None     |                                                                             |
| Towel Rack                  | - S       | None     |                                                                             |
| Tub/Shower                  | D -       | None     | Shower is unfinished.                                                       |
| Wall/Ceiling                | D -       | None     | Unfinished section of wall next to toilet where it connects to floor.       |