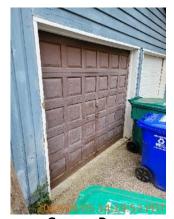

| <b>I</b> AREA         | P DETAIL                     | 1 | <b>X</b> ACTION | □ COMMENTS                                                                                            | MEDIA                                                                         |
|-----------------------|------------------------------|---|-----------------|-------------------------------------------------------------------------------------------------------|-------------------------------------------------------------------------------|
| Side<br>Yard/Exterior | Landscaping                  |   | Landscaping     | Moss, ivy growth,<br>and dead leaves in<br>North side yard.                                           | Image Image Image Image Image                                                 |
| Garage/Parki<br>ng    | Driveway/Floor               | D | None            | Stained and cracked floor.                                                                            | Image Image Image Image Image                                                 |
| Garage/Parki          | Electrical/Exposed<br>Wiring | D | Maintenance     | Visible wiring in wall behind breaker box.                                                            | Image Image                                                                   |
| Garage/Parki<br>ng    | Garage Door                  | D | None            | Miss match garage<br>doors. Paint<br>chipping, stains,<br>and wood rot on<br>garage door &<br>frames. | Image |
| Garage/Parki<br>ng    | Other                        | D | None            | Garage used for storage. Panels cut of wall.                                                          | Image Image Image Image Image Image                                           |
| Garage/Parki<br>ng    | Switch/Outlet                | D | Maintenance     | Ceiling outlet missing cover plate.                                                                   | Image                                                                         |