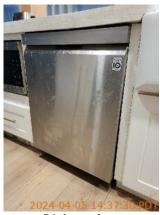

2024-04-05 14:32:38 45.424797, -122.6262891 Image

| M Kitchen                                        | CONDITION | 💥 ACTION    | □ COMMENTS                                                                                 |
|--------------------------------------------------|-----------|-------------|--------------------------------------------------------------------------------------------|
| Cabinets/Drawers                                 | - S       | None        | Stains on cabinets.                                                                        |
| Counter                                          | D -       | None        | Scratched and marked finish on countertop. Chips on countertop edges. Crack in countertop. |
| Dishwasher                                       | - S       | None        | Dishwasher is stained.                                                                     |
| Faucet/Plumbing                                  | - S       | None        |                                                                                            |
| Flooring/Baseboard                               | - S       | None        |                                                                                            |
| Light Fixture                                    | - S       | None        |                                                                                            |
| Microwave                                        | - S       | None        | Stains on microwave.                                                                       |
| Other                                            | - S       | None        |                                                                                            |
| Oven                                             | - S       | None        |                                                                                            |
| Range/Fan/Hood/Filter:<br>Above oven, large size | D !       | Maintenance | Range fan not working.                                                                     |
| Refrigerator                                     | - S       | None        | Stained and dirty finish on fridge.                                                        |
| Sink/Disposal                                    | - S - !   | Maintenance | Stains on sink finish. Organic growth around sink caulking.                                |
| Switch/Outlet                                    | - S       | None        |                                                                                            |
| Wall/Ceiling                                     | - S       | None        |                                                                                            |