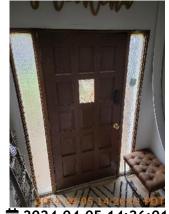

| <b>M</b> AREA | P DETAIL                                             | I | <b>X</b> ACTION | □ COMMENTS                                                                                                           | <b>∰</b> MEDIA                                                                |
|---------------|------------------------------------------------------|---|-----------------|----------------------------------------------------------------------------------------------------------------------|-------------------------------------------------------------------------------|
| Entry         | Door/Knob/Lock                                       | D | None            | Dirt buildup, dents, wood chipping, spider webs, worn paint, paint marks and unfinished surface around door & frame. | Image                   |
| Entry         | Flooring/Baseboard                                   | D | None            | Gaps in floor tile.<br>Grout stains on<br>floor.                                                                     | Image Image                                                                   |
| Entry         | Wall/Ceiling                                         | D | Maintenance     | Marks and stains on walls. Visible repair on wall.                                                                   | Image Image Image                                                             |
| Family Room   | Wall/Ceiling                                         | D | None            | Mark on ceiling. Spider webs built up on ceiling. Scratched paint on wall from chair.                                | Image Image Image Image Image                                                 |
| Kitchen       | Counter                                              | D | None            | Scratched and marked finish on countertop. Chips on countertop edges. Crack in countertop.                           | Image Image Image Image Image                                                 |
| Kitchen       | Range/Fan/Hood/Fil<br>ter: Above oven,<br>large size | D | Maintenance     | Range fan not<br>working.                                                                                            | Image Image                                                                   |
| Kitchen       | Sink/Disposal                                        |   | Maintenance     | Stains on sink finish. Organic growth around sink caulking.                                                          | Image Image Image                                                             |
| Dining Room   | Wall/Ceiling                                         | D | None            | Dent in wall leading<br>to living room. Scuff<br>marks on wall.                                                      | Image |

45.42479393076657, 122.6264068019787

| Image

| <b>■</b> Entry     | CONDITION | <b>X</b> ACTION | □ COMMENTS                                                                                                           |
|--------------------|-----------|-----------------|----------------------------------------------------------------------------------------------------------------------|
| Door/Knob/Lock     | D -       | None            | Dirt buildup, dents, wood chipping, spider webs, worn paint, paint marks and unfinished surface around door & frame. |
| Doorbell           | - S       | None            |                                                                                                                      |
| Flooring/Baseboard | D -       | None            | Gaps in floor tile. Grout stains on floor.                                                                           |
| Light Fixture/Fan  | - S       | None            |                                                                                                                      |
| Other              | - S       | None            | Wood boards stored at entry.                                                                                         |
| Switch/Outlet      | - S       | None            |                                                                                                                      |
| Wall/Ceiling       | D !       | Maintenance     | Marks and stains on walls. Visible repair on wall.                                                                   |