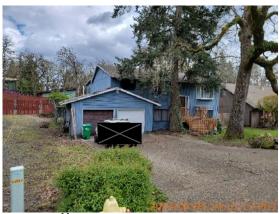

## **i** Move In Condition Summary

| <b>■</b> AREA          | P DETAIL          |   | <b>X</b> ACTION | ☐ COMMENTS                                                                                                                                                           | MEDIA                                                                                                                   |
|------------------------|-------------------|---|-----------------|----------------------------------------------------------------------------------------------------------------------------------------------------------------------|-------------------------------------------------------------------------------------------------------------------------|
| Front<br>Yard/Exterior | Building Exterior | D | Maintenance     | Paint peeling and wood rot on Facia board above garage. Moss growth on roof. Tarp on roof above garage. Faded paint on siding. Dirty gutter face. Debris in gutters. | Image |
| Front<br>Yard/Exterior | Landscaping       |   | Landscaping     | Patchy grass with weed growth and small amounts of debris in front yard. Ivy growth in front yard. Tree branches overhanging roof, need trimming.                    | Image Image Image Image Image Image Image                                                                               |
| Front<br>Yard/Exterior | Porch/Stairs      | D | Maintenance     | Paint chipping,<br>minor moss growth,<br>and disconnected<br>hand rail on<br>porch/stairs. Loose<br>boards on porch<br>stairs.                                       | Image Image Image Image Image Image Image                                                                               |
| Front<br>Yard/Exterior | Walk/Driveway     | D | None            | Cracks and chips in driveway. Weed growth in driveway. Needs pressure washing.                                                                                       | Image Image Image Image Image Image Image                                                                               |

## Move-In Conditions

S=Satisfactory D=Damaged ! - Action

| Front Yard/Exterior    | & CONDITION | 🔀 ACTION    | □ COMMENTS                                                                                                                                                            |
|------------------------|-------------|-------------|-----------------------------------------------------------------------------------------------------------------------------------------------------------------------|
| Building Exterior      | D!          | Maintenance | Paint peeling and wood rot on Facia board above garage. Moss growth on roof. Tarp on roof above garage. Faded paint on siding. Dirty gutter face.  Debris in gutters. |
| Fence/Gate             | - S         | None        |                                                                                                                                                                       |
| Landscaping            | - S - !     | Landscaping | Patchy grass with weed growth and small amounts of debris in front yard. Ivy growth in front yard. Tree branches overhanging roof, need trimming.                     |
| Light Fixture          | - S         | None        |                                                                                                                                                                       |
| Mailbox/Keyed Location | - S         | None        |                                                                                                                                                                       |
| Other                  | - S         | None        | Expired tags in driveway.                                                                                                                                             |
| Patio Cover            | - S         | None        |                                                                                                                                                                       |
| Patio/Deck/Balcony     | - S         | None        |                                                                                                                                                                       |
| Porch/Stairs           | D !         | Maintenance | Paint chipping, minor moss growth, and disconnected hand rail on porch/stairs. Loose boards on porch stairs.                                                          |
| Walk/Driveway          | D -         | None        | Cracks and chips in driveway. Weed growth in driveway. Needs pressure washing.                                                                                        |