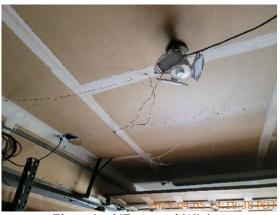

| AREA                 | P DETAIL                     | <u>a</u> | <b>X</b> ACTION | □ COMMENTS                                                                                                                                                  | MEDIA                                                             |
|----------------------|------------------------------|----------|-----------------|-------------------------------------------------------------------------------------------------------------------------------------------------------------|-------------------------------------------------------------------|
| Living Room          | Other                        | D        | None            | Projector and projector screen added to living room. Paint marks on wood pillars connected to kitchen. Gaps and cracks on wood pillar connected to kitchen. | Image |
| Living Room          | Wall/Ceiling                 | D        | None            | Hole in ceiling.                                                                                                                                            | Image Image Image                                                 |
| Living Room          | Window Covering              | D        | None            | Curtain rail bracket falling out of wall.                                                                                                                   | Image Image Image Image Image Image Image Image Image             |
| Living Room          | Smoke/CO Detector            | D        | Maintenance     | Missing smoke detector.                                                                                                                                     | Image                                                             |
| Hallway/Stair<br>s   | Closet/Cabinet               | D        | None            | Stains, paint chipping, and wood cracking on closet door.                                                                                                   | Image Image Image                                                 |
| Hallway/Stair<br>s   | Other                        |          | Maintenance     | Hallway vent is missing a screw.                                                                                                                            | Image Image                                                       |
| Hallway/Stair<br>s   | Smoke/CO Detector            | D        | Maintenance     | Missing smoke alarm.                                                                                                                                        | Image Image                                                       |
| Hallway/Stair<br>s   | Wall/Ceiling                 | D        | Maintenance     | Wiring coming out<br>of hole in wall.<br>Unfinished<br>doorframe.                                                                                           | Image Image Image Image Image Image Image Image                   |
| Bathroom:<br>Hallway | Cabinet/Counter/Sh<br>elving | D        | Maintenance     | Cracked caulking where countertop meets wall. Worn finish on cabinets.                                                                                      | Image Image Image Image Image                                     |
| Bathroom:<br>Hallway | Door/Knob/Lock               |          | Maintenance     | Stains on door. Door needs door stopper.                                                                                                                    | Image Image Image                                                 |
| Bathroom:<br>Hallway | Wall/Ceiling                 | D        | Maintenance     | Chipped paint on<br>wall corner edge.<br>Stains on walls.<br>Dent in wall from<br>door handle.                                                              | Image Image Image Image Image Image Image Image                   |