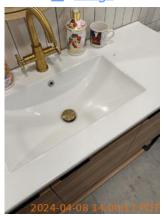

| <b>■</b> Bathroom 2: Master | CONDITION | 💥 ACTION | ☐ COMMENTS                                                                  |
|-----------------------------|-----------|----------|-----------------------------------------------------------------------------|
| Exhaust Fan                 | - S       | None     |                                                                             |
| Flooring/Baseboard          | - S       | None     | Stains on floor. Unfinished gap in floor connecting to wall next to toilet. |
| Light Fixture               | - S       | None     |                                                                             |
| Medicine Cabinet/Mirror     | - S       | None     | Small stains on mirror frame.                                               |
| Other                       | - S       | None     | Tools and supplies being stored in unfinished shower.                       |
| Plumbing/Drain              | - S       | None     |                                                                             |
| Sink/Faucet                 | - S       | None     | Stains on sink finish.                                                      |
| Switch/Outlet               | - S       | None     |                                                                             |
| Toilet                      | - S       | None     |                                                                             |
| Toilet Paper Holder         | - S       | None     |                                                                             |
| Towel Rack                  | - S       | None     |                                                                             |
| Tub/Shower                  | D -       | None     | Shower is unfinished.                                                       |
| Wall/Ceiling                | D -       | None     | Unfinished section of wall next to toilet where it connects to floor.       |