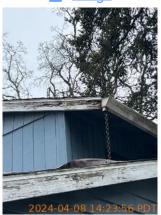

## **i** Move In Condition Summary

| <b>■</b> AREA          | P DETAIL          |   | <b>X</b> ACTION | ☐ COMMENTS                                                                                                                                                           | MEDIA                                                                                                                   |
|------------------------|-------------------|---|-----------------|----------------------------------------------------------------------------------------------------------------------------------------------------------------------|-------------------------------------------------------------------------------------------------------------------------|
| Front<br>Yard/Exterior | Building Exterior | D | Maintenance     | Paint peeling and wood rot on Facia board above garage. Moss growth on roof. Tarp on roof above garage. Faded paint on siding. Dirty gutter face. Debris in gutters. | Image |
| Front<br>Yard/Exterior | Landscaping       |   | Landscaping     | Patchy grass with weed growth and small amounts of debris in front yard. Ivy growth in front yard. Tree branches overhanging roof, need trimming.                    | Image Image Image Image Image Image Image                                                                               |
| Front<br>Yard/Exterior | Porch/Stairs      | D | Maintenance     | Paint chipping,<br>minor moss growth,<br>and disconnected<br>hand rail on<br>porch/stairs. Loose<br>boards on porch<br>stairs.                                       | Image Image Image Image Image Image Image                                                                               |
| Front<br>Yard/Exterior | Walk/Driveway     | D | None            | Cracks and chips in driveway. Weed growth in driveway. Needs pressure washing.                                                                                       | Image Image Image Image Image Image Image                                                                               |

## Move-In Conditions

S=Satisfactory D=Damaged ! - Action

| Front Yard/Exterior    | & CONDITION | 🔀 ACTION    | □ COMMENTS                                                                                                                                                            |
|------------------------|-------------|-------------|-----------------------------------------------------------------------------------------------------------------------------------------------------------------------|
| Building Exterior      | D!          | Maintenance | Paint peeling and wood rot on Facia board above garage. Moss growth on roof. Tarp on roof above garage. Faded paint on siding. Dirty gutter face.  Debris in gutters. |
| Fence/Gate             | - S         | None        |                                                                                                                                                                       |
| Landscaping            | - S - !     | Landscaping | Patchy grass with weed growth and small amounts of debris in front yard. Ivy growth in front yard. Tree branches overhanging roof, need trimming.                     |
| Light Fixture          | - S         | None        |                                                                                                                                                                       |
| Mailbox/Keyed Location | - S         | None        |                                                                                                                                                                       |
| Other                  | - S         | None        | Expired tags in driveway.                                                                                                                                             |
| Patio Cover            | - S         | None        |                                                                                                                                                                       |
| Patio/Deck/Balcony     | - S         | None        |                                                                                                                                                                       |
| Porch/Stairs           | D !         | Maintenance | Paint chipping, minor moss growth, and disconnected hand rail on porch/stairs. Loose boards on porch stairs.                                                          |
| Walk/Driveway          | D -         | None        | Cracks and chips in driveway. Weed growth in driveway. Needs pressure washing.                                                                                        |