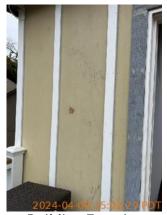

## **i** Move In Condition Summary

| <b>■</b> AREA          | P DETAIL          |   | <b>X</b> ACTION | ☐ COMMENTS                                                                                                                                                           | MEDIA                                                                                                                   |
|------------------------|-------------------|---|-----------------|----------------------------------------------------------------------------------------------------------------------------------------------------------------------|-------------------------------------------------------------------------------------------------------------------------|
| Front<br>Yard/Exterior | Building Exterior | D | Maintenance     | Paint peeling and wood rot on Facia board above garage. Moss growth on roof. Tarp on roof above garage. Faded paint on siding. Dirty gutter face. Debris in gutters. | Image |
| Front<br>Yard/Exterior | Landscaping       |   | Landscaping     | Patchy grass with weed growth and small amounts of debris in front yard. Ivy growth in front yard. Tree branches overhanging roof, need trimming.                    | Image Image Image Image Image Image Image                                                                               |
| Front<br>Yard/Exterior | Porch/Stairs      | D | Maintenance     | Paint chipping,<br>minor moss growth,<br>and disconnected<br>hand rail on<br>porch/stairs. Loose<br>boards on porch<br>stairs.                                       | Image Image Image Image Image Image Image                                                                               |
| Front<br>Yard/Exterior | Walk/Driveway     | D | None            | Cracks and chips in driveway. Weed growth in driveway. Needs pressure washing.                                                                                       | Image Image Image Image Image Image Image                                                                               |

## Move-In Conditions

S=Satisfactory D=Damaged ! - Action

| Front Yard/Exterior    | & CONDITION | 🔀 ACTION    | □ COMMENTS                                                                                                                                                            |
|------------------------|-------------|-------------|-----------------------------------------------------------------------------------------------------------------------------------------------------------------------|
| Building Exterior      | D!          | Maintenance | Paint peeling and wood rot on Facia board above garage. Moss growth on roof. Tarp on roof above garage. Faded paint on siding. Dirty gutter face.  Debris in gutters. |
| Fence/Gate             | - S         | None        |                                                                                                                                                                       |
| Landscaping            | - S - !     | Landscaping | Patchy grass with weed growth and small amounts of debris in front yard. Ivy growth in front yard. Tree branches overhanging roof, need trimming.                     |
| Light Fixture          | - S         | None        |                                                                                                                                                                       |
| Mailbox/Keyed Location | - S         | None        |                                                                                                                                                                       |
| Other                  | - S         | None        | Expired tags in driveway.                                                                                                                                             |
| Patio Cover            | - S         | None        |                                                                                                                                                                       |
| Patio/Deck/Balcony     | - S         | None        |                                                                                                                                                                       |
| Porch/Stairs           | D !         | Maintenance | Paint chipping, minor moss growth, and disconnected hand rail on porch/stairs. Loose boards on porch stairs.                                                          |
| Walk/Driveway          | D -         | None        | Cracks and chips in driveway. Weed growth in driveway. Needs pressure washing.                                                                                        |