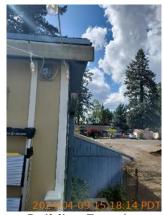

| <b>I</b> AREA                      | P DETAIL               |   | <b>X</b> ACTION | □ COMMENTS                                                                                                                                                                                            | <b>∰</b> MEDIA                                                                                              |
|------------------------------------|------------------------|---|-----------------|-------------------------------------------------------------------------------------------------------------------------------------------------------------------------------------------------------|-------------------------------------------------------------------------------------------------------------|
| Bedroom 3:<br>Master/North<br>east | Wall/Ceiling           | D | None            | Plastic cover where smoke alarm used to be. Chip in ceiling around plastic cover. Rusty screw in wall leaving a divot. Marks on walls. Building supplies rested on walls.                             | Image |
| Bedroom 3:<br>Master/North<br>east | Smoke / CO<br>detector | D | Maintenance     | Missing smoke<br>detector. 1) laundry<br>room LL w/hush<br>smoke tested. (No<br>alarm sound)                                                                                                          | Image Image Image                                                                                           |
| Back<br>Yard/Exterior              | Building Exterior      | D | Landscaping     | Ivy growth on siding. Paint chipping on east siding. Missing piece of downspout on NE corner. East side gutter face is dirty and roof flashing is showing rust. Stains and worn paint on East siding. | Image                   |
| Back<br>Yard/Exterior              | Fence/Gate             | D | Maintenance     | Wood gate held closed by rocks. Gate missing latch to close gate properly. Plants growing on east chain link fence. Neighbors ivy growing on far east chain link fence.                               | Image                                     |

□ COMMENTS

| Building Exterior D! Landscaping Exterior D! Landscaping Exterior D! Landscaping Exterior East side gutter face is dirty and roof flashing is showing rust. Stains and worn paint on East siding. Wood gate held closed by rocks. Gate missing latch to close gate property. Plants growing on east chain link fence. Neighbors ivy growing on far east chain link fence. Neighbors ivy growing on far east chain link fence. Bare/patchy grass. Ivy growth in backyard. Debris in backyard. Overgrown grass area. Stumps and rocks in backyard poses as a tripping hazard. Divot in backyard poses as a tripping hazard. Ne corner of property is overgrown with vines.  Light Fixture S None Frisbee golf net added to back yard. Logs piled up on east side of property. Kayaks stored on back yard. Delay structure added to back yard. Slide added to back yar                | ■ Back Yard/Exterior |         | 🔀 ACTION    | ☐ COMMENTS                                                                                                                                                                                                                 |
|--------------------------------------------------------------------------------------------------------------------------------------------------------------------------------------------------------------------------------------------------------------------------------------------------------------------------------------------------------------------------------------------------------------------------------------------------------------------------------------------------------------------------------------------------------------------------------------------------------------------------------------------------------------------------------------------------------------------------------------------------------------------------------------------------------------------------------------------------------------------------------------------------------------------------------------------------------------------------------------------------------------------------------------------------------------------------------------------------------------------------------------------------------------------------------------------------------------------------------------------------------------------------------------------------------------------------------------------------------------------------------------------------------------------------------------------------------------------------------------------------------------------------------------------------------------------------------------------------------------------------------------------------------------------------------------------------------------------------------------------------------------------------------------------------------------------------------------------------------------------------------------------------------------------------------------------------------------------------------------------------------------------------------------------------------------------------------------------------------------------------------|----------------------|---------|-------------|----------------------------------------------------------------------------------------------------------------------------------------------------------------------------------------------------------------------------|
| Fence/Gate  - D!  Maintenance  Maintenance  Maintenance  Maintenance  Maintenance  Patro/Gate  - D!  Maintenance  Maintenance  Maintenance  Maintenance  Maintenance  Patro/Gate missing latch to close gate properly. Plants growing on east chain link fence. Neighbors ivy growing on far east chain link fence. Neighbors ivy growth in backyard. Weed growth in backyard. Debris in backyard. Debris in backyard. Debris in backyard. Debris in backyard poses as a tripping hazard. Divot in backyard poses as a tripping hazard. Divot in backyard poses as a tripping hazard. NE corner of property is overgrown with vines.  Light Fixture  - S - 1  Other  Other  Other  Other  Other  Other  - S - 1  Other  Other  Cracks and chips in back concrete patio. Minor moss growth on back patio. Back patio is worn overall. Stains on back deck. Miss match paint on sliding glass door frame.                                                                                                                                                                                                                                                                                                                                                                                                                                                                                                                                                                                                                                                                                                                                                                                                                                                                                                                                                                                                                                                                                                                                                                                                                        | Building Exterior    | D!      | Landscaping | chipping on east siding.  Missing piece of downspout on NE corner. East side gutter face is dirty and roof flashing is showing rust. Stains and                                                                            |
| Landscaping  - S - !  None  - S  None  - S  None  - S - !  Other  -          | Fence/Gate           | D!      | Maintenance | rocks. Gate missing latch<br>to close gate properly.<br>Plants growing on east<br>chain link fence.<br>Neighbors ivy growing on                                                                                            |
| Other  - S - !  Other  Frisbee golf net added to back yard. Logs piled up on east side of property. Kayaks stored on back patio. Wood boards stored on back patio. Play structure added to back yard. Slide added to backyard/deck. Lights added to back deck. Lights added to back deck.  Patio Cover  - S None  Cracks and chips in back concrete patio. Minor moss growth on back patio. Back patio is worn overall. Stains on back deck. Miss match paint on sliding glass door frame.                                                                                                                                                                                                                                                                                                                                                                                                                                                                                                                                                                                                                                                                                                                                                                                                                                                                                                                                                                                                                                                                                                                                                                                                                                                                                                                                                                                                                                                                                                                            | Landscaping          | - S - ! | Landscaping | growth in backyard. Weed growth in backyard. Debris in backyard. Overgrown grass area. Stumps and rocks in backyard pose tripping hazard. Divot in backyard poses as a tripping hazard. NE corner of property is overgrown |
| Other  Ot | Light Fixture        | - S     | None        |                                                                                                                                                                                                                            |
| Patio/Deck/Balcony  D - None  Cracks and chips in back concrete patio. Minor moss growth on back patio. Back patio is worn overall. Stains on back deck. Miss match paint on sliding glass door frame.                                                                                                                                                                                                                                                                                                                                                                                                                                                                                                                                                                                                                                                                                                                                                                                                                                                                                                                                                                                                                                                                                                                                                                                                                                                                                                                                                                                                                                                                                                                                                                                                                                                                                                                                                                                                                                                                                                                         | Other                | - S - ! | Other       | back yard. Logs piled up<br>on east side of property.<br>Kayaks stored on back<br>patio. Wood boards stored<br>on back patio. Play<br>structure added to back<br>yard. Slide added to<br>backyard/deck. Lights             |
| Patio/Deck/Balcony  D - None concrete patio. Minor moss growth on back patio. Back patio is worn overall. Stains on back deck. Miss match paint on sliding glass door frame.                                                                                                                                                                                                                                                                                                                                                                                                                                                                                                                                                                                                                                                                                                                                                                                                                                                                                                                                                                                                                                                                                                                                                                                                                                                                                                                                                                                                                                                                                                                                                                                                                                                                                                                                                                                                                                                                                                                                                   | Patio Cover          | - S     | None        |                                                                                                                                                                                                                            |
| Porch/Stairs - S None                                                                                                                                                                                                                                                                                                                                                                                                                                                                                                                                                                                                                                                                                                                                                                                                                                                                                                                                                                                                                                                                                                                                                                                                                                                                                                                                                                                                                                                                                                                                                                                                                                                                                                                                                                                                                                                                                                                                                                                                                                                                                                          | Patio/Deck/Balcony   | D -     | None        | concrete patio. Minor<br>moss growth on back<br>patio. Back patio is worn<br>overall. Stains on back<br>deck. Miss match paint on                                                                                          |
|                                                                                                                                                                                                                                                                                                                                                                                                                                                                                                                                                                                                                                                                                                                                                                                                                                                                                                                                                                                                                                                                                                                                                                                                                                                                                                                                                                                                                                                                                                                                                                                                                                                                                                                                                                                                                                                                                                                                                                                                                                                                                                                                | Porch/Stairs         | - S     | None        |                                                                                                                                                                                                                            |