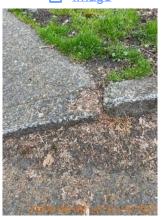

## **i** Move In Condition Summary

| <b>■</b> AREA          | P DETAIL          |   | <b>X</b> ACTION | ☐ COMMENTS                                                                                                                                                           | MEDIA                                                                                                                   |
|------------------------|-------------------|---|-----------------|----------------------------------------------------------------------------------------------------------------------------------------------------------------------|-------------------------------------------------------------------------------------------------------------------------|
| Front<br>Yard/Exterior | Building Exterior | D | Maintenance     | Paint peeling and wood rot on Facia board above garage. Moss growth on roof. Tarp on roof above garage. Faded paint on siding. Dirty gutter face. Debris in gutters. | Image |
| Front<br>Yard/Exterior | Landscaping       |   | Landscaping     | Patchy grass with weed growth and small amounts of debris in front yard. Ivy growth in front yard. Tree branches overhanging roof, need trimming.                    | Image Image Image Image Image Image Image                                                                               |
| Front<br>Yard/Exterior | Porch/Stairs      | D | Maintenance     | Paint chipping,<br>minor moss growth,<br>and disconnected<br>hand rail on<br>porch/stairs. Loose<br>boards on porch<br>stairs.                                       | Image Image Image Image Image Image Image                                                                               |
| Front<br>Yard/Exterior | Walk/Driveway     | D | None            | Cracks and chips in driveway. Weed growth in driveway. Needs pressure washing.                                                                                       | Image Image Image Image Image Image Image                                                                               |

## Move-In Conditions

S=Satisfactory D=Damaged ! - Action

| Front Yard/Exterior    | & CONDITION | 🔀 ACTION    | □ COMMENTS                                                                                                                                                            |
|------------------------|-------------|-------------|-----------------------------------------------------------------------------------------------------------------------------------------------------------------------|
| Building Exterior      | D!          | Maintenance | Paint peeling and wood rot on Facia board above garage. Moss growth on roof. Tarp on roof above garage. Faded paint on siding. Dirty gutter face.  Debris in gutters. |
| Fence/Gate             | - S         | None        |                                                                                                                                                                       |
| Landscaping            | - S - !     | Landscaping | Patchy grass with weed growth and small amounts of debris in front yard. Ivy growth in front yard. Tree branches overhanging roof, need trimming.                     |
| Light Fixture          | - S         | None        |                                                                                                                                                                       |
| Mailbox/Keyed Location | - S         | None        |                                                                                                                                                                       |
| Other                  | - S         | None        | Expired tags in driveway.                                                                                                                                             |
| Patio Cover            | - S         | None        |                                                                                                                                                                       |
| Patio/Deck/Balcony     | - S         | None        |                                                                                                                                                                       |
| Porch/Stairs           | D !         | Maintenance | Paint chipping, minor moss growth, and disconnected hand rail on porch/stairs. Loose boards on porch stairs.                                                          |
| Walk/Driveway          | D -         | None        | Cracks and chips in driveway. Weed growth in driveway. Needs pressure washing.                                                                                        |