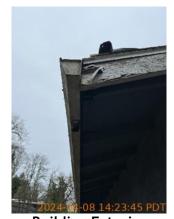

## **i** Move In Condition Summary

| <b>■</b> AREA          | P DETAIL          |   | <b>X</b> ACTION | ☐ COMMENTS                                                                                                                                                           | MEDIA                                                                                                                   |
|------------------------|-------------------|---|-----------------|----------------------------------------------------------------------------------------------------------------------------------------------------------------------|-------------------------------------------------------------------------------------------------------------------------|
| Front<br>Yard/Exterior | Building Exterior | D | Maintenance     | Paint peeling and wood rot on Facia board above garage. Moss growth on roof. Tarp on roof above garage. Faded paint on siding. Dirty gutter face. Debris in gutters. | Image |
| Front<br>Yard/Exterior | Landscaping       |   | Landscaping     | Patchy grass with weed growth and small amounts of debris in front yard. Ivy growth in front yard. Tree branches overhanging roof, need trimming.                    | Image Image Image Image Image Image Image                                                                               |
| Front<br>Yard/Exterior | Porch/Stairs      | D | Maintenance     | Paint chipping,<br>minor moss growth,<br>and disconnected<br>hand rail on<br>porch/stairs. Loose<br>boards on porch<br>stairs.                                       | Image Image Image Image Image Image Image                                                                               |
| Front<br>Yard/Exterior | Walk/Driveway     | D | None            | Cracks and chips in driveway. Weed growth in driveway. Needs pressure washing.                                                                                       | Image Image Image Image Image Image Image                                                                               |

## Move-In Conditions

S=Satisfactory D=Damaged ! - Action

| Front Yard/Exterior    | & CONDITION | 🔀 ACTION    | □ COMMENTS                                                                                                                                                            |
|------------------------|-------------|-------------|-----------------------------------------------------------------------------------------------------------------------------------------------------------------------|
| Building Exterior      | D!          | Maintenance | Paint peeling and wood rot on Facia board above garage. Moss growth on roof. Tarp on roof above garage. Faded paint on siding. Dirty gutter face.  Debris in gutters. |
| Fence/Gate             | - S         | None        |                                                                                                                                                                       |
| Landscaping            | - S - !     | Landscaping | Patchy grass with weed growth and small amounts of debris in front yard. Ivy growth in front yard. Tree branches overhanging roof, need trimming.                     |
| Light Fixture          | - S         | None        |                                                                                                                                                                       |
| Mailbox/Keyed Location | - S         | None        |                                                                                                                                                                       |
| Other                  | - S         | None        | Expired tags in driveway.                                                                                                                                             |
| Patio Cover            | - S         | None        |                                                                                                                                                                       |
| Patio/Deck/Balcony     | - S         | None        |                                                                                                                                                                       |
| Porch/Stairs           | D !         | Maintenance | Paint chipping, minor moss growth, and disconnected hand rail on porch/stairs. Loose boards on porch stairs.                                                          |
| Walk/Driveway          | D -         | None        | Cracks and chips in driveway. Weed growth in driveway. Needs pressure washing.                                                                                        |