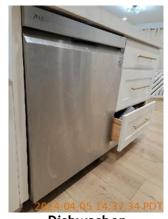

2024-04-05 14:32:38 45.424797, -122.6262891 Image

| M Kitchen                                        | CONDITION | 💥 ACTION    | □ COMMENTS                                                                                 |
|--------------------------------------------------|-----------|-------------|--------------------------------------------------------------------------------------------|
| Cabinets/Drawers                                 | - S       | None        | Stains on cabinets.                                                                        |
| Counter                                          | D -       | None        | Scratched and marked finish on countertop. Chips on countertop edges. Crack in countertop. |
| Dishwasher                                       | - S       | None        | Dishwasher is stained.                                                                     |
| Faucet/Plumbing                                  | - S       | None        |                                                                                            |
| Flooring/Baseboard                               | - S       | None        |                                                                                            |
| Light Fixture                                    | - S       | None        |                                                                                            |
| Microwave                                        | - S       | None        | Stains on microwave.                                                                       |
| Other                                            | - S       | None        |                                                                                            |
| Oven                                             | - S       | None        |                                                                                            |
| Range/Fan/Hood/Filter:<br>Above oven, large size | D !       | Maintenance | Range fan not working.                                                                     |
| Refrigerator                                     | - S       | None        | Stained and dirty finish on fridge.                                                        |
| Sink/Disposal                                    | - S - !   | Maintenance | Stains on sink finish. Organic growth around sink caulking.                                |
| Switch/Outlet                                    | - S       | None        |                                                                                            |
| Wall/Ceiling                                     | - S       | None        |                                                                                            |