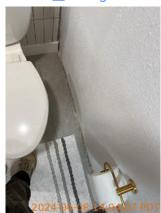

| <b>■</b> Bathroom 2: Master | CONDITION | 💥 ACTION | ☐ COMMENTS                                                                  |
|-----------------------------|-----------|----------|-----------------------------------------------------------------------------|
| Exhaust Fan                 | - S       | None     |                                                                             |
| Flooring/Baseboard          | - S       | None     | Stains on floor. Unfinished gap in floor connecting to wall next to toilet. |
| Light Fixture               | - S       | None     |                                                                             |
| Medicine Cabinet/Mirror     | - S       | None     | Small stains on mirror frame.                                               |
| Other                       | - S       | None     | Tools and supplies being stored in unfinished shower.                       |
| Plumbing/Drain              | - S       | None     |                                                                             |
| Sink/Faucet                 | - S       | None     | Stains on sink finish.                                                      |
| Switch/Outlet               | - S       | None     |                                                                             |
| Toilet                      | - S       | None     |                                                                             |
| Toilet Paper Holder         | - S       | None     |                                                                             |
| Towel Rack                  | - S       | None     |                                                                             |
| Tub/Shower                  | D -       | None     | Shower is unfinished.                                                       |
| Wall/Ceiling                | D -       | None     | Unfinished section of wall next to toilet where it connects to floor.       |