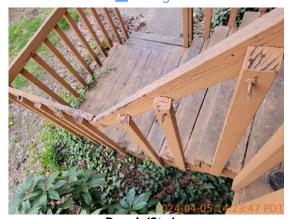

## **i** Move In Condition Summary

| <b>■</b> AREA          | P DETAIL          |   | <b>X</b> ACTION | ☐ COMMENTS                                                                                                                                                           | MEDIA                                                                                                                   |
|------------------------|-------------------|---|-----------------|----------------------------------------------------------------------------------------------------------------------------------------------------------------------|-------------------------------------------------------------------------------------------------------------------------|
| Front<br>Yard/Exterior | Building Exterior | D | Maintenance     | Paint peeling and wood rot on Facia board above garage. Moss growth on roof. Tarp on roof above garage. Faded paint on siding. Dirty gutter face. Debris in gutters. | Image |
| Front<br>Yard/Exterior | Landscaping       |   | Landscaping     | Patchy grass with weed growth and small amounts of debris in front yard. Ivy growth in front yard. Tree branches overhanging roof, need trimming.                    | Image Image Image Image Image Image Image                                                                               |
| Front<br>Yard/Exterior | Porch/Stairs      | D | Maintenance     | Paint chipping,<br>minor moss growth,<br>and disconnected<br>hand rail on<br>porch/stairs. Loose<br>boards on porch<br>stairs.                                       | Image Image Image Image Image Image Image                                                                               |
| Front<br>Yard/Exterior | Walk/Driveway     | D | None            | Cracks and chips in driveway. Weed growth in driveway. Needs pressure washing.                                                                                       | Image Image Image Image Image Image Image                                                                               |

## Move-In Conditions

S=Satisfactory D=Damaged ! - Action

| Front Yard/Exterior    | & CONDITION | 🔀 ACTION    | □ COMMENTS                                                                                                                                                            |
|------------------------|-------------|-------------|-----------------------------------------------------------------------------------------------------------------------------------------------------------------------|
| Building Exterior      | D!          | Maintenance | Paint peeling and wood rot on Facia board above garage. Moss growth on roof. Tarp on roof above garage. Faded paint on siding. Dirty gutter face.  Debris in gutters. |
| Fence/Gate             | - S         | None        |                                                                                                                                                                       |
| Landscaping            | - S - !     | Landscaping | Patchy grass with weed growth and small amounts of debris in front yard. Ivy growth in front yard. Tree branches overhanging roof, need trimming.                     |
| Light Fixture          | - S         | None        |                                                                                                                                                                       |
| Mailbox/Keyed Location | - S         | None        |                                                                                                                                                                       |
| Other                  | - S         | None        | Expired tags in driveway.                                                                                                                                             |
| Patio Cover            | - S         | None        |                                                                                                                                                                       |
| Patio/Deck/Balcony     | - S         | None        |                                                                                                                                                                       |
| Porch/Stairs           | D !         | Maintenance | Paint chipping, minor moss growth, and disconnected hand rail on porch/stairs. Loose boards on porch stairs.                                                          |
| Walk/Driveway          | D -         | None        | Cracks and chips in driveway. Weed growth in driveway. Needs pressure washing.                                                                                        |

45.42459106445312, 122.6266621606952

Porch/Stairs

2024-04-05 14:23:28

45.424788, -122.6263795

Image

Other

2024-04-08 14:23:07

45.42459106445312, 122.6266621606952

| Image

Porch/Stairs

2024-04-08 14:31:22

45.42479393076657, 122.6264068019787

Image

Porch/Stairs
2024-04-08 14:34:17
45.4246826171875, 122.6264299764637
Image

Porch/Stairs

2024-04-08 14:31:34

45.42479393076657, 122.6264068019787

| Image

| <b>■</b> Entry     | CONDITION | <b>X</b> ACTION | □ COMMENTS                                                                                                           |
|--------------------|-----------|-----------------|----------------------------------------------------------------------------------------------------------------------|
| Door/Knob/Lock     | D -       | None            | Dirt buildup, dents, wood chipping, spider webs, worn paint, paint marks and unfinished surface around door & frame. |
| Doorbell           | - S       | None            |                                                                                                                      |
| Flooring/Baseboard | D -       | None            | Gaps in floor tile. Grout stains on floor.                                                                           |
| Light Fixture/Fan  | - S       | None            |                                                                                                                      |
| Other              | - S       | None            | Wood boards stored at entry.                                                                                         |
| Switch/Outlet      | - S       | None            |                                                                                                                      |
| Wall/Ceiling       | D !       | Maintenance     | Marks and stains on walls. Visible repair on wall.                                                                   |