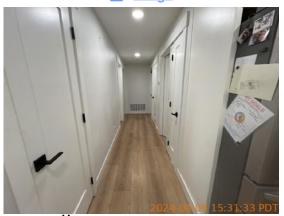

| AREA                 | P DETAIL                     | <u>a</u> | <b>X</b> ACTION | □ COMMENTS                                                                                                                                                  | MEDIA                                                             |
|----------------------|------------------------------|----------|-----------------|-------------------------------------------------------------------------------------------------------------------------------------------------------------|-------------------------------------------------------------------|
| Living Room          | Other                        | D        | None            | Projector and projector screen added to living room. Paint marks on wood pillars connected to kitchen. Gaps and cracks on wood pillar connected to kitchen. | Image |
| Living Room          | Wall/Ceiling                 | D        | None            | Hole in ceiling.                                                                                                                                            | Image Image Image                                                 |
| Living Room          | Window Covering              | D        | None            | Curtain rail bracket falling out of wall.                                                                                                                   | Image Image Image Image Image Image Image Image Image             |
| Living Room          | Smoke/CO Detector            | D        | Maintenance     | Missing smoke detector.                                                                                                                                     | Image                                                             |
| Hallway/Stair<br>s   | Closet/Cabinet               | D        | None            | Stains, paint chipping, and wood cracking on closet door.                                                                                                   | Image Image Image                                                 |
| Hallway/Stair<br>s   | Other                        |          | Maintenance     | Hallway vent is missing a screw.                                                                                                                            | Image Image                                                       |
| Hallway/Stair<br>s   | Smoke/CO Detector            | D        | Maintenance     | Missing smoke alarm.                                                                                                                                        | Image Image                                                       |
| Hallway/Stair<br>s   | Wall/Ceiling                 | D        | Maintenance     | Wiring coming out<br>of hole in wall.<br>Unfinished<br>doorframe.                                                                                           | Image Image Image Image Image Image Image Image                   |
| Bathroom:<br>Hallway | Cabinet/Counter/Sh<br>elving | D        | Maintenance     | Cracked caulking where countertop meets wall. Worn finish on cabinets.                                                                                      | Image Image Image Image Image                                     |
| Bathroom:<br>Hallway | Door/Knob/Lock               |          | Maintenance     | Stains on door. Door needs door stopper.                                                                                                                    | Image Image Image                                                 |
| Bathroom:<br>Hallway | Wall/Ceiling                 | D        | Maintenance     | Chipped paint on<br>wall corner edge.<br>Stains on walls.<br>Dent in wall from<br>door handle.                                                              | Image Image Image Image Image Image Image Image                   |

45.42485633403568, 122.6261477173517

Image

| Hallway/Stairs     | & CONDITION | 💥 ACTION    | □ COMMENTS                                                |
|--------------------|-------------|-------------|-----------------------------------------------------------|
| Closet/Cabinet     | D -         | None        | Stains, paint chipping, and wood cracking on closet door. |
| Flooring/Baseboard | - S         | None        | Stains on wood stairs.                                    |
| Light Fixture      | - S         | None        |                                                           |
| Other              | - S - !     | Maintenance | Hallway vent is missing a screw.                          |
| Railing/Banister   | - S         | None        | Very dirty and stained rail.                              |
| Smoke/CO Detector  | D!          | Maintenance | Missing smoke alarm.                                      |
| Switch/Outlet      | - S         | None        |                                                           |
| Wall/Ceiling       | D !         | Maintenance | Wiring coming out of hole in wall. Unfinished doorframe.  |