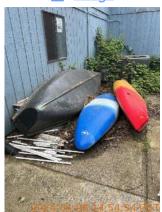

| AREA                  | P DETAIL           |   | <b>X</b> ACTION | □ COMMENTS                                                                                                                                                                                                                                                     | MEDIA                                                                                                                   |
|-----------------------|--------------------|---|-----------------|----------------------------------------------------------------------------------------------------------------------------------------------------------------------------------------------------------------------------------------------------------------|-------------------------------------------------------------------------------------------------------------------------|
| Back<br>Yard/Exterior | Landscaping        |   | Landscaping     | Bare/patchy grass.  Ivy growth in backyard. Weed growth in backyard. Debris in backyard. Overgrown grass area. Stumps and rocks in backyard pose tripping hazard. Divot in backyard poses as a tripping hazard. NE corner of property is overgrown with vines. | Image |
| Back<br>Yard/Exterior | Other              |   | Other           | Frisbee golf net added to back yard. Logs piled up on east side of property. Kayaks stored on back patio. Wood boards stored on back patio. Play structure added to back yard. Slide added to backyard/deck. Lights added to back deck.                        | Image                                                 |
| Back<br>Yard/Exterior | Patio/Deck/Balcony | D | None            | Cracks and chips in back concrete patio. Minor moss growth on back patio. Back patio is worn overall. Stains on back deck. Miss match paint on sliding glass door frame.                                                                                       | Image                         |
| Back<br>Yard/Exterior | Walkway            | D | None            | Walkway from patio<br>to deck stairs is<br>cracked and<br>overgrown.                                                                                                                                                                                           | Image Image Image                                                                                                       |
| Side<br>Yard/Exterior | Building Exterior  | D | Maintenance     | Materials rested on siding. Missing north side downspout. Dirty gutter face. Debris in gutters.                                                                                                                                                                | Image Image Image Image Image Image Image Image Image                                                                   |

□ COMMENTS

| Building Exterior D! Landscaping Exterior D! Landscaping Exterior D! Landscaping Exterior East side gutter face is dirty and roof flashing is showing rust. Stains and worn paint on East siding. Wood gate held closed by rocks. Gate missing latch to close gate property. Plants growing on east chain link fence. Neighbors ivy growing on far east chain link fence. Neighbors ivy growing on far east chain link fence. Bare/patchy grass. Ivy growth in backyard. Debris in backyard. Overgrown grass area. Stumps and rocks in backyard poses as a tripping hazard. Divot in backyard poses as a tripping hazard. Ne corner of property is overgrown with vines.  Light Fixture S None Frisbee golf net added to back yard. Logs piled up on east side of property. Kayaks stored on back yard. Delay structure added to back yard. Slide added to back yar                | ■ Back Yard/Exterior |         | 🔀 ACTION    | ☐ COMMENTS                                                                                                                                                                                                                 |
|--------------------------------------------------------------------------------------------------------------------------------------------------------------------------------------------------------------------------------------------------------------------------------------------------------------------------------------------------------------------------------------------------------------------------------------------------------------------------------------------------------------------------------------------------------------------------------------------------------------------------------------------------------------------------------------------------------------------------------------------------------------------------------------------------------------------------------------------------------------------------------------------------------------------------------------------------------------------------------------------------------------------------------------------------------------------------------------------------------------------------------------------------------------------------------------------------------------------------------------------------------------------------------------------------------------------------------------------------------------------------------------------------------------------------------------------------------------------------------------------------------------------------------------------------------------------------------------------------------------------------------------------------------------------------------------------------------------------------------------------------------------------------------------------------------------------------------------------------------------------------------------------------------------------------------------------------------------------------------------------------------------------------------------------------------------------------------------------------------------------------------|----------------------|---------|-------------|----------------------------------------------------------------------------------------------------------------------------------------------------------------------------------------------------------------------------|
| Fence/Gate  - D!  Maintenance  Maintenance  Maintenance  Maintenance  Maintenance  Patro/Gate  - D!  Maintenance  Maintenance  Maintenance  Maintenance  Maintenance  Patro/Gate missing latch to close gate properly. Plants growing on east chain link fence. Neighbors ivy growing on far east chain link fence. Neighbors ivy growth in backyard. Weed growth in backyard. Debris in backyard. Debris in backyard. Debris in backyard. Debris in backyard poses as a tripping hazard. Divot in backyard poses as a tripping hazard. Divot in backyard poses as a tripping hazard. NE corner of property is overgrown with vines.  Light Fixture  - S - 1  Other  Other  Other  Other  Other  Other  - S - 1  Other  Other  Cracks and chips in back concrete patio. Minor moss growth on back patio. Back patio is worn overall. Stains on back deck. Miss match paint on sliding glass door frame.                                                                                                                                                                                                                                                                                                                                                                                                                                                                                                                                                                                                                                                                                                                                                                                                                                                                                                                                                                                                                                                                                                                                                                                                                        | Building Exterior    | D!      | Landscaping | chipping on east siding.  Missing piece of downspout on NE corner. East side gutter face is dirty and roof flashing is showing rust. Stains and                                                                            |
| Landscaping  - S - !  None  - S  None  - S  None  - S - !  Other  -          | Fence/Gate           | D!      | Maintenance | rocks. Gate missing latch<br>to close gate properly.<br>Plants growing on east<br>chain link fence.<br>Neighbors ivy growing on                                                                                            |
| Other  - S - !  Other  Frisbee golf net added to back yard. Logs piled up on east side of property. Kayaks stored on back patio. Wood boards stored on back patio. Play structure added to back yard. Slide added to backyard/deck. Lights added to back deck. Lights added to back deck.  Patio Cover  - S None  Cracks and chips in back concrete patio. Minor moss growth on back patio. Back patio is worn overall. Stains on back deck. Miss match paint on sliding glass door frame.                                                                                                                                                                                                                                                                                                                                                                                                                                                                                                                                                                                                                                                                                                                                                                                                                                                                                                                                                                                                                                                                                                                                                                                                                                                                                                                                                                                                                                                                                                                            | Landscaping          | - S - ! | Landscaping | growth in backyard. Weed growth in backyard. Debris in backyard. Overgrown grass area. Stumps and rocks in backyard pose tripping hazard. Divot in backyard poses as a tripping hazard. NE corner of property is overgrown |
| Other  Ot | Light Fixture        | - S     | None        |                                                                                                                                                                                                                            |
| Patio/Deck/Balcony  D - None  Cracks and chips in back concrete patio. Minor moss growth on back patio. Back patio is worn overall. Stains on back deck. Miss match paint on sliding glass door frame.                                                                                                                                                                                                                                                                                                                                                                                                                                                                                                                                                                                                                                                                                                                                                                                                                                                                                                                                                                                                                                                                                                                                                                                                                                                                                                                                                                                                                                                                                                                                                                                                                                                                                                                                                                                                                                                                                                                         | Other                | - S - ! | Other       | back yard. Logs piled up<br>on east side of property.<br>Kayaks stored on back<br>patio. Wood boards stored<br>on back patio. Play<br>structure added to back<br>yard. Slide added to<br>backyard/deck. Lights             |
| Patio/Deck/Balcony  D - None concrete patio. Minor moss growth on back patio. Back patio is worn overall. Stains on back deck. Miss match paint on sliding glass door frame.                                                                                                                                                                                                                                                                                                                                                                                                                                                                                                                                                                                                                                                                                                                                                                                                                                                                                                                                                                                                                                                                                                                                                                                                                                                                                                                                                                                                                                                                                                                                                                                                                                                                                                                                                                                                                                                                                                                                                   | Patio Cover          | - S     | None        |                                                                                                                                                                                                                            |
| Porch/Stairs - S None                                                                                                                                                                                                                                                                                                                                                                                                                                                                                                                                                                                                                                                                                                                                                                                                                                                                                                                                                                                                                                                                                                                                                                                                                                                                                                                                                                                                                                                                                                                                                                                                                                                                                                                                                                                                                                                                                                                                                                                                                                                                                                          | Patio/Deck/Balcony   | D -     | None        | concrete patio. Minor<br>moss growth on back<br>patio. Back patio is worn<br>overall. Stains on back<br>deck. Miss match paint on                                                                                          |
|                                                                                                                                                                                                                                                                                                                                                                                                                                                                                                                                                                                                                                                                                                                                                                                                                                                                                                                                                                                                                                                                                                                                                                                                                                                                                                                                                                                                                                                                                                                                                                                                                                                                                                                                                                                                                                                                                                                                                                                                                                                                                                                                | Porch/Stairs         | - S     | None        |                                                                                                                                                                                                                            |