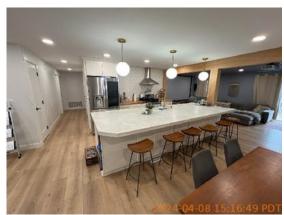

Image

wait/Ceiling

= 2024-04-05 14:35:37

= 45.4248035, -122.6262942

| Image

| <b>■</b> Living Room | & CONDITION | 💥 ACTION | □ COMMENTS                                                                                                                                                  |
|----------------------|-------------|----------|-------------------------------------------------------------------------------------------------------------------------------------------------------------|
| Door/Knob/Lock       | - S         | None     |                                                                                                                                                             |
| Flooring/Baseboard   | - S         | None     |                                                                                                                                                             |
| Light Fixture/Fan    | - S         | None     |                                                                                                                                                             |
| Other                | D -         | None     | Projector and projector screen added to living room. Paint marks on wood pillars connected to kitchen. Gaps and cracks on wood pillar connected to kitchen. |
| Switch/Outlet        | - S         | None     |                                                                                                                                                             |
| Wall/Ceiling         | D -         | None     | Hole in ceiling.                                                                                                                                            |
| Window Covering      | D -         | None     | Curtain rail bracket falling out of wall.                                                                                                                   |