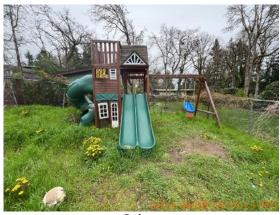

| AREA                  | P DETAIL           |   | <b>X</b> ACTION | □ COMMENTS                                                                                                                                                                                                                                                     | MEDIA                                                                                                                   |
|-----------------------|--------------------|---|-----------------|----------------------------------------------------------------------------------------------------------------------------------------------------------------------------------------------------------------------------------------------------------------|-------------------------------------------------------------------------------------------------------------------------|
| Back<br>Yard/Exterior | Landscaping        |   | Landscaping     | Bare/patchy grass.  Ivy growth in backyard. Weed growth in backyard. Debris in backyard. Overgrown grass area. Stumps and rocks in backyard pose tripping hazard. Divot in backyard poses as a tripping hazard. NE corner of property is overgrown with vines. | Image |
| Back<br>Yard/Exterior | Other              |   | Other           | Frisbee golf net added to back yard. Logs piled up on east side of property. Kayaks stored on back patio. Wood boards stored on back patio. Play structure added to back yard. Slide added to backyard/deck. Lights added to back deck.                        | Image                                                 |
| Back<br>Yard/Exterior | Patio/Deck/Balcony | D | None            | Cracks and chips in back concrete patio. Minor moss growth on back patio. Back patio is worn overall. Stains on back deck. Miss match paint on sliding glass door frame.                                                                                       | Image                         |
| Back<br>Yard/Exterior | Walkway            | D | None            | Walkway from patio<br>to deck stairs is<br>cracked and<br>overgrown.                                                                                                                                                                                           | Image Image Image                                                                                                       |
| Side<br>Yard/Exterior | Building Exterior  | D | Maintenance     | Materials rested on siding. Missing north side downspout. Dirty gutter face. Debris in gutters.                                                                                                                                                                | Image Image Image Image Image Image Image Image Image                                                                   |