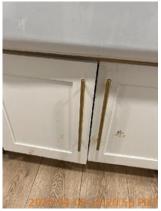

2024-04-05 14:32:38 45.424797, -122.6262891 Image

| M Kitchen                                        | CONDITION | 💥 ACTION    | □ COMMENTS                                                                                 |
|--------------------------------------------------|-----------|-------------|--------------------------------------------------------------------------------------------|
| Cabinets/Drawers                                 | - S       | None        | Stains on cabinets.                                                                        |
| Counter                                          | D -       | None        | Scratched and marked finish on countertop. Chips on countertop edges. Crack in countertop. |
| Dishwasher                                       | - S       | None        | Dishwasher is stained.                                                                     |
| Faucet/Plumbing                                  | - S       | None        |                                                                                            |
| Flooring/Baseboard                               | - S       | None        |                                                                                            |
| Light Fixture                                    | - S       | None        |                                                                                            |
| Microwave                                        | - S       | None        | Stains on microwave.                                                                       |
| Other                                            | - S       | None        |                                                                                            |
| Oven                                             | - S       | None        |                                                                                            |
| Range/Fan/Hood/Filter:<br>Above oven, large size | D !       | Maintenance | Range fan not working.                                                                     |
| Refrigerator                                     | - S       | None        | Stained and dirty finish on fridge.                                                        |
| Sink/Disposal                                    | - S - !   | Maintenance | Stains on sink finish. Organic growth around sink caulking.                                |
| Switch/Outlet                                    | - S       | None        |                                                                                            |
| Wall/Ceiling                                     | - S       | None        |                                                                                            |

☐ 2024-04-05 14:36:52 ② 45.4247952, -122.6262543 ☐ Image

© 45.42482171677558, -122.6262307820121

Cabinets/Drawers

2024-04-08 15:20:56

45.42484858077525, 122.626122068728

| Image

Counter

2024-04-08 15:17:11