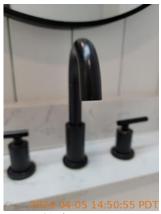

| <b>■</b> Bathroom 2: Master | CONDITION | 💥 ACTION | ☐ COMMENTS                                                                  |
|-----------------------------|-----------|----------|-----------------------------------------------------------------------------|
| Exhaust Fan                 | - S       | None     |                                                                             |
| Flooring/Baseboard          | - S       | None     | Stains on floor. Unfinished gap in floor connecting to wall next to toilet. |
| Light Fixture               | - S       | None     |                                                                             |
| Medicine Cabinet/Mirror     | - S       | None     | Small stains on mirror frame.                                               |
| Other                       | - S       | None     | Tools and supplies being stored in unfinished shower.                       |
| Plumbing/Drain              | - S       | None     |                                                                             |
| Sink/Faucet                 | - S       | None     | Stains on sink finish.                                                      |
| Switch/Outlet               | - S       | None     |                                                                             |
| Toilet                      | - S       | None     |                                                                             |
| Toilet Paper Holder         | - S       | None     |                                                                             |
| Towel Rack                  | - S       | None     |                                                                             |
| Tub/Shower                  | D -       | None     | Shower is unfinished.                                                       |
| Wall/Ceiling                | D -       | None     | Unfinished section of wall next to toilet where it connects to floor.       |