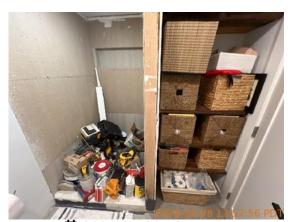

| <b>I</b> AREA         | P DETAIL                     | 1 | <b>X</b> ACTION | □ COMMENTS                                                                                            | MEDIA                                                                         |
|-----------------------|------------------------------|---|-----------------|-------------------------------------------------------------------------------------------------------|-------------------------------------------------------------------------------|
| Side<br>Yard/Exterior | Landscaping                  |   | Landscaping     | Moss, ivy growth,<br>and dead leaves in<br>North side yard.                                           | Image Image Image Image Image                                                 |
| Garage/Parki<br>ng    | Driveway/Floor               | D | None            | Stained and cracked floor.                                                                            | Image Image Image Image Image                                                 |
| Garage/Parki          | Electrical/Exposed<br>Wiring | D | Maintenance     | Visible wiring in wall behind breaker box.                                                            | Image Image                                                                   |
| Garage/Parki<br>ng    | Garage Door                  | D | None            | Miss match garage<br>doors. Paint<br>chipping, stains,<br>and wood rot on<br>garage door &<br>frames. | Image |
| Garage/Parki<br>ng    | Other                        | D | None            | Garage used for storage. Panels cut of wall.                                                          | Image Image Image Image Image Image                                           |
| Garage/Parki<br>ng    | Switch/Outlet                | D | Maintenance     | Ceiling outlet missing cover plate.                                                                   | Image                                                                         |