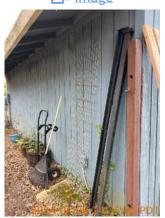

| AREA                  | P DETAIL           |   | <b>X</b> ACTION | □ COMMENTS                                                                                                                                                                                                                                                     | MEDIA                                                                                                                   |
|-----------------------|--------------------|---|-----------------|----------------------------------------------------------------------------------------------------------------------------------------------------------------------------------------------------------------------------------------------------------------|-------------------------------------------------------------------------------------------------------------------------|
| Back<br>Yard/Exterior | Landscaping        |   | Landscaping     | Bare/patchy grass.  Ivy growth in backyard. Weed growth in backyard. Debris in backyard. Overgrown grass area. Stumps and rocks in backyard pose tripping hazard. Divot in backyard poses as a tripping hazard. NE corner of property is overgrown with vines. | Image |
| Back<br>Yard/Exterior | Other              |   | Other           | Frisbee golf net added to back yard. Logs piled up on east side of property. Kayaks stored on back patio. Wood boards stored on back patio. Play structure added to back yard. Slide added to backyard/deck. Lights added to back deck.                        | Image                                                 |
| Back<br>Yard/Exterior | Patio/Deck/Balcony | D | None            | Cracks and chips in back concrete patio. Minor moss growth on back patio. Back patio is worn overall. Stains on back deck. Miss match paint on sliding glass door frame.                                                                                       | Image                         |
| Back<br>Yard/Exterior | Walkway            | D | None            | Walkway from patio<br>to deck stairs is<br>cracked and<br>overgrown.                                                                                                                                                                                           | Image Image Image                                                                                                       |
| Side<br>Yard/Exterior | Building Exterior  | D | Maintenance     | Materials rested on siding. Missing north side downspout. Dirty gutter face. Debris in gutters.                                                                                                                                                                | Image Image Image Image Image Image Image Image Image                                                                   |