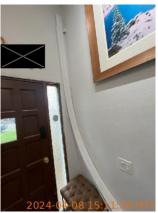

| <b>M</b> AREA | P DETAIL                                             | I | <b>X</b> ACTION | □ COMMENTS                                                                                                           | <b>∰</b> MEDIA                                                                |
|---------------|------------------------------------------------------|---|-----------------|----------------------------------------------------------------------------------------------------------------------|-------------------------------------------------------------------------------|
| Entry         | Door/Knob/Lock                                       | D | None            | Dirt buildup, dents, wood chipping, spider webs, worn paint, paint marks and unfinished surface around door & frame. | Image                   |
| Entry         | Flooring/Baseboard                                   | D | None            | Gaps in floor tile.<br>Grout stains on<br>floor.                                                                     | Image Image                                                                   |
| Entry         | Wall/Ceiling                                         | D | Maintenance     | Marks and stains on walls. Visible repair on wall.                                                                   | Image Image Image                                                             |
| Family Room   | Wall/Ceiling                                         | D | None            | Mark on ceiling. Spider webs built up on ceiling. Scratched paint on wall from chair.                                | Image Image Image Image Image                                                 |
| Kitchen       | Counter                                              | D | None            | Scratched and marked finish on countertop. Chips on countertop edges. Crack in countertop.                           | Image Image Image Image Image                                                 |
| Kitchen       | Range/Fan/Hood/Fil<br>ter: Above oven,<br>large size | D | Maintenance     | Range fan not<br>working.                                                                                            | Image Image                                                                   |
| Kitchen       | Sink/Disposal                                        |   | Maintenance     | Stains on sink finish. Organic growth around sink caulking.                                                          | Image Image Image                                                             |
| Dining Room   | Wall/Ceiling                                         | D | None            | Dent in wall leading<br>to living room. Scuff<br>marks on wall.                                                      | Image |

45.42479393076657, 122.6264068019787

| Image

| <b>■</b> Entry     | CONDITION | <b>X</b> ACTION | □ COMMENTS                                                                                                           |
|--------------------|-----------|-----------------|----------------------------------------------------------------------------------------------------------------------|
| Door/Knob/Lock     | D -       | None            | Dirt buildup, dents, wood chipping, spider webs, worn paint, paint marks and unfinished surface around door & frame. |
| Doorbell           | - S       | None            |                                                                                                                      |
| Flooring/Baseboard | D -       | None            | Gaps in floor tile. Grout stains on floor.                                                                           |
| Light Fixture/Fan  | - S       | None            |                                                                                                                      |
| Other              | - S       | None            | Wood boards stored at entry.                                                                                         |
| Switch/Outlet      | - S       | None            |                                                                                                                      |
| Wall/Ceiling       | D !       | Maintenance     | Marks and stains on walls. Visible repair on wall.                                                                   |