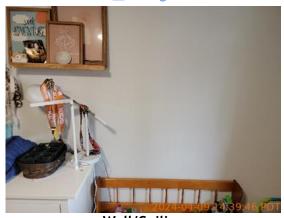

| <b>■</b> Bedroom 2: Northwest | CONDITION | <b>X</b> ACTION | ☐ COMMENTS                                              |
|-------------------------------|-----------|-----------------|---------------------------------------------------------|
| Closet/Door/Track/Shelving    | - S       | None            |                                                         |
| Door/Knob/Lock                | - S       | None            |                                                         |
| Flooring/Baseboard            | - S       | None            | Stains on floor. Mostly covered by rug.                 |
| Light Fixture/Fan             | - S       | None            |                                                         |
| Other                         | - S       | None            |                                                         |
| Switch/Outlet                 | - S       | None            |                                                         |
| Wall/Ceiling                  | D -       | None            | Scratched paint, stains and marks on walls and ceiling. |
| Window Covering               | - S       | None            |                                                         |
| Window/Lock/Screen            | - S       | None            |                                                         |
| Smoke / CO detector           | - S       | None            | LL w/hush smoke tested.                                 |