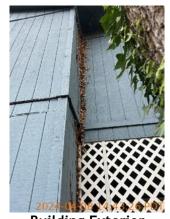

## **i** Move In Condition Summary

| <b>■</b> AREA          | P DETAIL          |   | <b>X</b> ACTION | ☐ COMMENTS                                                                                                                                                           | MEDIA                                                                                                                   |
|------------------------|-------------------|---|-----------------|----------------------------------------------------------------------------------------------------------------------------------------------------------------------|-------------------------------------------------------------------------------------------------------------------------|
| Front<br>Yard/Exterior | Building Exterior | D | Maintenance     | Paint peeling and wood rot on Facia board above garage. Moss growth on roof. Tarp on roof above garage. Faded paint on siding. Dirty gutter face. Debris in gutters. | Image |
| Front<br>Yard/Exterior | Landscaping       |   | Landscaping     | Patchy grass with weed growth and small amounts of debris in front yard. Ivy growth in front yard. Tree branches overhanging roof, need trimming.                    | Image Image Image Image Image Image Image                                                                               |
| Front<br>Yard/Exterior | Porch/Stairs      | D | Maintenance     | Paint chipping,<br>minor moss growth,<br>and disconnected<br>hand rail on<br>porch/stairs. Loose<br>boards on porch<br>stairs.                                       | Image Image Image Image Image Image Image                                                                               |
| Front<br>Yard/Exterior | Walk/Driveway     | D | None            | Cracks and chips in driveway. Weed growth in driveway. Needs pressure washing.                                                                                       | Image Image Image Image Image Image Image                                                                               |

## Move-In Conditions

S=Satisfactory D=Damaged ! - Action

| Front Yard/Exterior    | & CONDITION | 🔀 ACTION    | □ COMMENTS                                                                                                                                                            |
|------------------------|-------------|-------------|-----------------------------------------------------------------------------------------------------------------------------------------------------------------------|
| Building Exterior      | D!          | Maintenance | Paint peeling and wood rot on Facia board above garage. Moss growth on roof. Tarp on roof above garage. Faded paint on siding. Dirty gutter face.  Debris in gutters. |
| Fence/Gate             | - S         | None        |                                                                                                                                                                       |
| Landscaping            | - S - !     | Landscaping | Patchy grass with weed growth and small amounts of debris in front yard. Ivy growth in front yard. Tree branches overhanging roof, need trimming.                     |
| Light Fixture          | - S         | None        |                                                                                                                                                                       |
| Mailbox/Keyed Location | - S         | None        |                                                                                                                                                                       |
| Other                  | - S         | None        | Expired tags in driveway.                                                                                                                                             |
| Patio Cover            | - S         | None        |                                                                                                                                                                       |
| Patio/Deck/Balcony     | - S         | None        |                                                                                                                                                                       |
| Porch/Stairs           | D !         | Maintenance | Paint chipping, minor moss growth, and disconnected hand rail on porch/stairs. Loose boards on porch stairs.                                                          |
| Walk/Driveway          | D -         | None        | Cracks and chips in driveway. Weed growth in driveway. Needs pressure washing.                                                                                        |