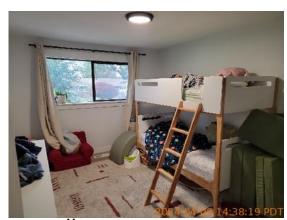

| <b>■</b> Bedroom 2: Northwest | CONDITION | <b>X</b> ACTION | ☐ COMMENTS                                              |
|-------------------------------|-----------|-----------------|---------------------------------------------------------|
| Closet/Door/Track/Shelving    | - S       | None            |                                                         |
| Door/Knob/Lock                | - S       | None            |                                                         |
| Flooring/Baseboard            | - S       | None            | Stains on floor. Mostly covered by rug.                 |
| Light Fixture/Fan             | - S       | None            |                                                         |
| Other                         | - S       | None            |                                                         |
| Switch/Outlet                 | - S       | None            |                                                         |
| Wall/Ceiling                  | D -       | None            | Scratched paint, stains and marks on walls and ceiling. |
| Window Covering               | - S       | None            |                                                         |
| Window/Lock/Screen            | - S       | None            |                                                         |
| Smoke / CO detector           | - S       | None            | LL w/hush smoke tested.                                 |

2024-04-08 15:41:22 45.42471627243368, -122.6261624695013 | lmage

**益** 2024-04-09 14:38:19 **Q** 45.4248016, -122.6262509 **№** Image

Flooring/Baseboard
2024-04-08 15:41:34
45.42471627243368, 122.6261624695013
Image