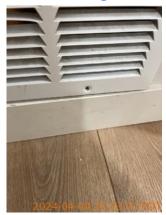

45.42485633403568, 122.6261477173517

Image

| Hallway/Stairs     | & CONDITION | 💥 ACTION    | □ COMMENTS                                                |
|--------------------|-------------|-------------|-----------------------------------------------------------|
| Closet/Cabinet     | D -         | None        | Stains, paint chipping, and wood cracking on closet door. |
| Flooring/Baseboard | - S         | None        | Stains on wood stairs.                                    |
| Light Fixture      | - S         | None        |                                                           |
| Other              | - S - !     | Maintenance | Hallway vent is missing a screw.                          |
| Railing/Banister   | - S         | None        | Very dirty and stained rail.                              |
| Smoke/CO Detector  | D!          | Maintenance | Missing smoke alarm.                                      |
| Switch/Outlet      | - S         | None        |                                                           |
| Wall/Ceiling       | D !         | Maintenance | Wiring coming out of hole in wall. Unfinished doorframe.  |