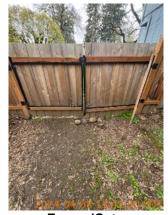

| <b>I</b> AREA                      | P DETAIL               |   | <b>X</b> ACTION | □ COMMENTS                                                                                                                                                                                            | <b>∰</b> MEDIA                                                                                              |
|------------------------------------|------------------------|---|-----------------|-------------------------------------------------------------------------------------------------------------------------------------------------------------------------------------------------------|-------------------------------------------------------------------------------------------------------------|
| Bedroom 3:<br>Master/North<br>east | Wall/Ceiling           | D | None            | Plastic cover where smoke alarm used to be. Chip in ceiling around plastic cover. Rusty screw in wall leaving a divot. Marks on walls. Building supplies rested on walls.                             | Image |
| Bedroom 3:<br>Master/North<br>east | Smoke / CO<br>detector | D | Maintenance     | Missing smoke<br>detector. 1) laundry<br>room LL w/hush<br>smoke tested. (No<br>alarm sound)                                                                                                          | Image Image Image                                                                                           |
| Back<br>Yard/Exterior              | Building Exterior      | D | Landscaping     | Ivy growth on siding. Paint chipping on east siding. Missing piece of downspout on NE corner. East side gutter face is dirty and roof flashing is showing rust. Stains and worn paint on East siding. | Image                   |
| Back<br>Yard/Exterior              | Fence/Gate             | D | Maintenance     | Wood gate held closed by rocks. Gate missing latch to close gate properly. Plants growing on east chain link fence. Neighbors ivy growing on far east chain link fence.                               | Image                                     |

□ COMMENTS

| Building Exterior D! Landscaping Exterior D! Landscaping Exterior D! Landscaping Exterior East side gutter face is dirty and roof flashing is showing rust. Stains and worn paint on East siding. Wood gate held closed by rocks. Gate missing latch to close gate property. Plants growing on east chain link fence. Neighbors ivy growing on far east chain link fence. Neighbors ivy growing on far east chain link fence. Bare/patchy grass. Ivy growth in backyard. Debris in backyard. Overgrown grass area. Stumps and rocks in backyard poses as a tripping hazard. Divot in backyard poses as a tripping hazard. Ne corner of property is overgrown with vines.  Light Fixture S None Frisbee golf net added to back yard. Logs piled up on east side of property. Kayaks stored on back yard. Delay structure added to back yard. Slide added to back yar                | ■ Back Yard/Exterior |         | 🔀 ACTION    | ☐ COMMENTS                                                                                                                                                                                                                 |
|--------------------------------------------------------------------------------------------------------------------------------------------------------------------------------------------------------------------------------------------------------------------------------------------------------------------------------------------------------------------------------------------------------------------------------------------------------------------------------------------------------------------------------------------------------------------------------------------------------------------------------------------------------------------------------------------------------------------------------------------------------------------------------------------------------------------------------------------------------------------------------------------------------------------------------------------------------------------------------------------------------------------------------------------------------------------------------------------------------------------------------------------------------------------------------------------------------------------------------------------------------------------------------------------------------------------------------------------------------------------------------------------------------------------------------------------------------------------------------------------------------------------------------------------------------------------------------------------------------------------------------------------------------------------------------------------------------------------------------------------------------------------------------------------------------------------------------------------------------------------------------------------------------------------------------------------------------------------------------------------------------------------------------------------------------------------------------------------------------------------------------|----------------------|---------|-------------|----------------------------------------------------------------------------------------------------------------------------------------------------------------------------------------------------------------------------|
| Fence/Gate  - D!  Maintenance  Maintenance  Maintenance  Maintenance  Maintenance  Patro/Gate  - D!  Maintenance  Maintenance  Maintenance  Maintenance  Maintenance  Patro/Gate missing latch to close gate properly. Plants growing on east chain link fence. Neighbors ivy growing on far east chain link fence. Neighbors ivy growth in backyard. Weed growth in backyard. Debris in backyard. Debris in backyard. Debris in backyard. Debris in backyard poses as a tripping hazard. Divot in backyard poses as a tripping hazard. Divot in backyard poses as a tripping hazard. NE corner of property is overgrown with vines.  Light Fixture  - S - 1  Other  Other  Other  Other  Other  Other  - S - 1  Other  Other  Cracks and chips in back concrete patio. Minor moss growth on back patio. Back patio is worn overall. Stains on back deck. Miss match paint on sliding glass door frame.                                                                                                                                                                                                                                                                                                                                                                                                                                                                                                                                                                                                                                                                                                                                                                                                                                                                                                                                                                                                                                                                                                                                                                                                                        | Building Exterior    | D!      | Landscaping | chipping on east siding.  Missing piece of downspout on NE corner. East side gutter face is dirty and roof flashing is showing rust. Stains and                                                                            |
| Landscaping  - S - !  None  - S  None  - S  None  - S - !  Other  -          | Fence/Gate           | D!      | Maintenance | rocks. Gate missing latch<br>to close gate properly.<br>Plants growing on east<br>chain link fence.<br>Neighbors ivy growing on                                                                                            |
| Other  - S - !  Other  Frisbee golf net added to back yard. Logs piled up on east side of property. Kayaks stored on back patio. Wood boards stored on back patio. Play structure added to back yard. Slide added to backyard/deck. Lights added to back deck. Lights added to back deck.  Patio Cover  - S None  Cracks and chips in back concrete patio. Minor moss growth on back patio. Back patio is worn overall. Stains on back deck. Miss match paint on sliding glass door frame.                                                                                                                                                                                                                                                                                                                                                                                                                                                                                                                                                                                                                                                                                                                                                                                                                                                                                                                                                                                                                                                                                                                                                                                                                                                                                                                                                                                                                                                                                                                            | Landscaping          | - S - ! | Landscaping | growth in backyard. Weed growth in backyard. Debris in backyard. Overgrown grass area. Stumps and rocks in backyard pose tripping hazard. Divot in backyard poses as a tripping hazard. NE corner of property is overgrown |
| Other  Ot | Light Fixture        | - S     | None        |                                                                                                                                                                                                                            |
| Patio/Deck/Balcony  D - None  Cracks and chips in back concrete patio. Minor moss growth on back patio. Back patio is worn overall. Stains on back deck. Miss match paint on sliding glass door frame.                                                                                                                                                                                                                                                                                                                                                                                                                                                                                                                                                                                                                                                                                                                                                                                                                                                                                                                                                                                                                                                                                                                                                                                                                                                                                                                                                                                                                                                                                                                                                                                                                                                                                                                                                                                                                                                                                                                         | Other                | - S - ! | Other       | back yard. Logs piled up<br>on east side of property.<br>Kayaks stored on back<br>patio. Wood boards stored<br>on back patio. Play<br>structure added to back<br>yard. Slide added to<br>backyard/deck. Lights             |
| Patio/Deck/Balcony  D - None concrete patio. Minor moss growth on back patio. Back patio is worn overall. Stains on back deck. Miss match paint on sliding glass door frame.                                                                                                                                                                                                                                                                                                                                                                                                                                                                                                                                                                                                                                                                                                                                                                                                                                                                                                                                                                                                                                                                                                                                                                                                                                                                                                                                                                                                                                                                                                                                                                                                                                                                                                                                                                                                                                                                                                                                                   | Patio Cover          | - S     | None        |                                                                                                                                                                                                                            |
| Porch/Stairs - S None                                                                                                                                                                                                                                                                                                                                                                                                                                                                                                                                                                                                                                                                                                                                                                                                                                                                                                                                                                                                                                                                                                                                                                                                                                                                                                                                                                                                                                                                                                                                                                                                                                                                                                                                                                                                                                                                                                                                                                                                                                                                                                          | Patio/Deck/Balcony   | D -     | None        | concrete patio. Minor<br>moss growth on back<br>patio. Back patio is worn<br>overall. Stains on back<br>deck. Miss match paint on                                                                                          |
|                                                                                                                                                                                                                                                                                                                                                                                                                                                                                                                                                                                                                                                                                                                                                                                                                                                                                                                                                                                                                                                                                                                                                                                                                                                                                                                                                                                                                                                                                                                                                                                                                                                                                                                                                                                                                                                                                                                                                                                                                                                                                                                                | Porch/Stairs         | - S     | None        |                                                                                                                                                                                                                            |