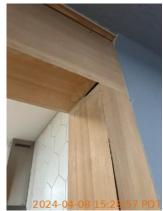

| AREA                 | P DETAIL                     | <u>a</u> | <b>X</b> ACTION | □ COMMENTS                                                                                                                                                  | MEDIA                                                             |
|----------------------|------------------------------|----------|-----------------|-------------------------------------------------------------------------------------------------------------------------------------------------------------|-------------------------------------------------------------------|
| Living Room          | Other                        | D        | None            | Projector and projector screen added to living room. Paint marks on wood pillars connected to kitchen. Gaps and cracks on wood pillar connected to kitchen. | Image |
| Living Room          | Wall/Ceiling                 | D        | None            | Hole in ceiling.                                                                                                                                            | Image Image Image                                                 |
| Living Room          | Window Covering              | D        | None            | Curtain rail bracket falling out of wall.                                                                                                                   | Image Image Image Image Image Image Image Image Image             |
| Living Room          | Smoke/CO Detector            | D        | Maintenance     | Missing smoke detector.                                                                                                                                     | Image                                                             |
| Hallway/Stair<br>s   | Closet/Cabinet               | D        | None            | Stains, paint chipping, and wood cracking on closet door.                                                                                                   | Image Image Image                                                 |
| Hallway/Stair<br>s   | Other                        |          | Maintenance     | Hallway vent is missing a screw.                                                                                                                            | Image Image                                                       |
| Hallway/Stair<br>s   | Smoke/CO Detector            | D        | Maintenance     | Missing smoke alarm.                                                                                                                                        | Image Image                                                       |
| Hallway/Stair<br>s   | Wall/Ceiling                 | D        | Maintenance     | Wiring coming out<br>of hole in wall.<br>Unfinished<br>doorframe.                                                                                           | Image Image Image Image Image Image Image Image                   |
| Bathroom:<br>Hallway | Cabinet/Counter/Sh<br>elving | D        | Maintenance     | Cracked caulking where countertop meets wall. Worn finish on cabinets.                                                                                      | Image Image Image Image Image                                     |
| Bathroom:<br>Hallway | Door/Knob/Lock               |          | Maintenance     | Stains on door. Door needs door stopper.                                                                                                                    | Image Image Image                                                 |
| Bathroom:<br>Hallway | Wall/Ceiling                 | D        | Maintenance     | Chipped paint on<br>wall corner edge.<br>Stains on walls.<br>Dent in wall from<br>door handle.                                                              | Image Image Image Image Image Image Image Image                   |

Image

wait/Ceiling

= 2024-04-05 14:35:37

= 45.4248035, -122.6262942

| Image

| <b>■</b> Living Room | & CONDITION | 💥 ACTION | □ COMMENTS                                                                                                                                                  |
|----------------------|-------------|----------|-------------------------------------------------------------------------------------------------------------------------------------------------------------|
| Door/Knob/Lock       | - S         | None     |                                                                                                                                                             |
| Flooring/Baseboard   | - S         | None     |                                                                                                                                                             |
| Light Fixture/Fan    | - S         | None     |                                                                                                                                                             |
| Other                | D -         | None     | Projector and projector screen added to living room. Paint marks on wood pillars connected to kitchen. Gaps and cracks on wood pillar connected to kitchen. |
| Switch/Outlet        | - S         | None     |                                                                                                                                                             |
| Wall/Ceiling         | D -         | None     | Hole in ceiling.                                                                                                                                            |
| Window Covering      | D -         | None     | Curtain rail bracket falling out of wall.                                                                                                                   |