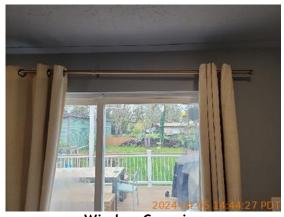

Image

wait/Ceiling

= 2024-04-05 14:35:37

= 45.4248035, -122.6262942

| Image

| <b>■</b> Living Room | & CONDITION | 💥 ACTION | □ COMMENTS                                                                                                                                                  |
|----------------------|-------------|----------|-------------------------------------------------------------------------------------------------------------------------------------------------------------|
| Door/Knob/Lock       | - S         | None     |                                                                                                                                                             |
| Flooring/Baseboard   | - S         | None     |                                                                                                                                                             |
| Light Fixture/Fan    | - S         | None     |                                                                                                                                                             |
| Other                | D -         | None     | Projector and projector screen added to living room. Paint marks on wood pillars connected to kitchen. Gaps and cracks on wood pillar connected to kitchen. |
| Switch/Outlet        | - S         | None     |                                                                                                                                                             |
| Wall/Ceiling         | D -         | None     | Hole in ceiling.                                                                                                                                            |
| Window Covering      | D -         | None     | Curtain rail bracket falling out of wall.                                                                                                                   |