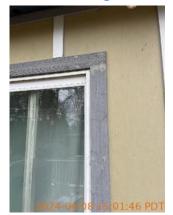

## **i** Move In Condition Summary

| <b>■</b> AREA          | P DETAIL          |   | <b>X</b> ACTION | ☐ COMMENTS                                                                                                                                                           | MEDIA                                                                                                                   |
|------------------------|-------------------|---|-----------------|----------------------------------------------------------------------------------------------------------------------------------------------------------------------|-------------------------------------------------------------------------------------------------------------------------|
| Front<br>Yard/Exterior | Building Exterior | D | Maintenance     | Paint peeling and wood rot on Facia board above garage. Moss growth on roof. Tarp on roof above garage. Faded paint on siding. Dirty gutter face. Debris in gutters. | Image |
| Front<br>Yard/Exterior | Landscaping       |   | Landscaping     | Patchy grass with weed growth and small amounts of debris in front yard. Ivy growth in front yard. Tree branches overhanging roof, need trimming.                    | Image Image Image Image Image Image Image                                                                               |
| Front<br>Yard/Exterior | Porch/Stairs      | D | Maintenance     | Paint chipping,<br>minor moss growth,<br>and disconnected<br>hand rail on<br>porch/stairs. Loose<br>boards on porch<br>stairs.                                       | Image Image Image Image Image Image Image                                                                               |
| Front<br>Yard/Exterior | Walk/Driveway     | D | None            | Cracks and chips in driveway. Weed growth in driveway. Needs pressure washing.                                                                                       | Image Image Image Image Image Image Image                                                                               |

## Move-In Conditions

S=Satisfactory D=Damaged ! - Action

| Front Yard/Exterior    | & CONDITION | 🔀 ACTION    | □ COMMENTS                                                                                                                                                            |
|------------------------|-------------|-------------|-----------------------------------------------------------------------------------------------------------------------------------------------------------------------|
| Building Exterior      | D!          | Maintenance | Paint peeling and wood rot on Facia board above garage. Moss growth on roof. Tarp on roof above garage. Faded paint on siding. Dirty gutter face.  Debris in gutters. |
| Fence/Gate             | - S         | None        |                                                                                                                                                                       |
| Landscaping            | - S - !     | Landscaping | Patchy grass with weed growth and small amounts of debris in front yard. Ivy growth in front yard. Tree branches overhanging roof, need trimming.                     |
| Light Fixture          | - S         | None        |                                                                                                                                                                       |
| Mailbox/Keyed Location | - S         | None        |                                                                                                                                                                       |
| Other                  | - S         | None        | Expired tags in driveway.                                                                                                                                             |
| Patio Cover            | - S         | None        |                                                                                                                                                                       |
| Patio/Deck/Balcony     | - S         | None        |                                                                                                                                                                       |
| Porch/Stairs           | D !         | Maintenance | Paint chipping, minor moss growth, and disconnected hand rail on porch/stairs. Loose boards on porch stairs.                                                          |
| Walk/Driveway          | D -         | None        | Cracks and chips in driveway. Weed growth in driveway. Needs pressure washing.                                                                                        |