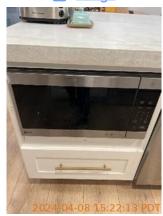

2024-04-05 14:32:38 45.424797, -122.6262891 Image

| M Kitchen                                        | CONDITION | 💥 ACTION    | □ COMMENTS                                                                                 |
|--------------------------------------------------|-----------|-------------|--------------------------------------------------------------------------------------------|
| Cabinets/Drawers                                 | - S       | None        | Stains on cabinets.                                                                        |
| Counter                                          | D -       | None        | Scratched and marked finish on countertop. Chips on countertop edges. Crack in countertop. |
| Dishwasher                                       | - S       | None        | Dishwasher is stained.                                                                     |
| Faucet/Plumbing                                  | - S       | None        |                                                                                            |
| Flooring/Baseboard                               | - S       | None        |                                                                                            |
| Light Fixture                                    | - S       | None        |                                                                                            |
| Microwave                                        | - S       | None        | Stains on microwave.                                                                       |
| Other                                            | - S       | None        |                                                                                            |
| Oven                                             | - S       | None        |                                                                                            |
| Range/Fan/Hood/Filter:<br>Above oven, large size | D !       | Maintenance | Range fan not working.                                                                     |
| Refrigerator                                     | - S       | None        | Stained and dirty finish on fridge.                                                        |
| Sink/Disposal                                    | - S - !   | Maintenance | Stains on sink finish. Organic growth around sink caulking.                                |
| Switch/Outlet                                    | - S       | None        |                                                                                            |
| Wall/Ceiling                                     | - S       | None        |                                                                                            |