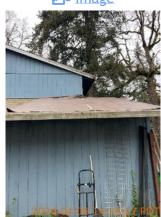

## **i** Move In Condition Summary

| <b>■</b> AREA          | P DETAIL          |   | <b>X</b> ACTION | ☐ COMMENTS                                                                                                                                                           | MEDIA                                                                                                                   |
|------------------------|-------------------|---|-----------------|----------------------------------------------------------------------------------------------------------------------------------------------------------------------|-------------------------------------------------------------------------------------------------------------------------|
| Front<br>Yard/Exterior | Building Exterior | D | Maintenance     | Paint peeling and wood rot on Facia board above garage. Moss growth on roof. Tarp on roof above garage. Faded paint on siding. Dirty gutter face. Debris in gutters. | Image |
| Front<br>Yard/Exterior | Landscaping       |   | Landscaping     | Patchy grass with weed growth and small amounts of debris in front yard. Ivy growth in front yard. Tree branches overhanging roof, need trimming.                    | Image Image Image Image Image Image Image                                                                               |
| Front<br>Yard/Exterior | Porch/Stairs      | D | Maintenance     | Paint chipping,<br>minor moss growth,<br>and disconnected<br>hand rail on<br>porch/stairs. Loose<br>boards on porch<br>stairs.                                       | Image Image Image Image Image Image Image                                                                               |
| Front<br>Yard/Exterior | Walk/Driveway     | D | None            | Cracks and chips in driveway. Weed growth in driveway. Needs pressure washing.                                                                                       | Image Image Image Image Image Image Image                                                                               |

## Move-In Conditions

S=Satisfactory D=Damaged ! - Action

| Front Yard/Exterior    | & CONDITION | 🔀 ACTION    | □ COMMENTS                                                                                                                                                            |
|------------------------|-------------|-------------|-----------------------------------------------------------------------------------------------------------------------------------------------------------------------|
| Building Exterior      | D!          | Maintenance | Paint peeling and wood rot on Facia board above garage. Moss growth on roof. Tarp on roof above garage. Faded paint on siding. Dirty gutter face.  Debris in gutters. |
| Fence/Gate             | - S         | None        |                                                                                                                                                                       |
| Landscaping            | - S - !     | Landscaping | Patchy grass with weed growth and small amounts of debris in front yard. Ivy growth in front yard. Tree branches overhanging roof, need trimming.                     |
| Light Fixture          | - S         | None        |                                                                                                                                                                       |
| Mailbox/Keyed Location | - S         | None        |                                                                                                                                                                       |
| Other                  | - S         | None        | Expired tags in driveway.                                                                                                                                             |
| Patio Cover            | - S         | None        |                                                                                                                                                                       |
| Patio/Deck/Balcony     | - S         | None        |                                                                                                                                                                       |
| Porch/Stairs           | D !         | Maintenance | Paint chipping, minor moss growth, and disconnected hand rail on porch/stairs. Loose boards on porch stairs.                                                          |
| Walk/Driveway          | D -         | None        | Cracks and chips in driveway. Weed growth in driveway. Needs pressure washing.                                                                                        |