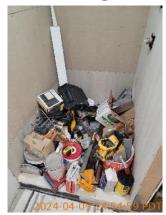

| <b>I</b> AREA         | P DETAIL                     | 1 | <b>X</b> ACTION | □ COMMENTS                                                                                            | MEDIA                                                                         |
|-----------------------|------------------------------|---|-----------------|-------------------------------------------------------------------------------------------------------|-------------------------------------------------------------------------------|
| Side<br>Yard/Exterior | Landscaping                  |   | Landscaping     | Moss, ivy growth,<br>and dead leaves in<br>North side yard.                                           | Image Image Image Image Image                                                 |
| Garage/Parki<br>ng    | Driveway/Floor               | D | None            | Stained and cracked floor.                                                                            | Image Image Image Image Image                                                 |
| Garage/Parki          | Electrical/Exposed<br>Wiring | D | Maintenance     | Visible wiring in wall behind breaker box.                                                            | Image Image                                                                   |
| Garage/Parki<br>ng    | Garage Door                  | D | None            | Miss match garage<br>doors. Paint<br>chipping, stains,<br>and wood rot on<br>garage door &<br>frames. | Image |
| Garage/Parki<br>ng    | Other                        | D | None            | Garage used for storage. Panels cut of wall.                                                          | Image Image Image Image Image Image                                           |
| Garage/Parki<br>ng    | Switch/Outlet                | D | Maintenance     | Ceiling outlet missing cover plate.                                                                   | Image                                                                         |