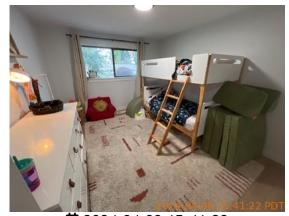

| <b>■</b> Bedroom 2: Northwest | CONDITION | <b>X</b> ACTION | ☐ COMMENTS                                              |
|-------------------------------|-----------|-----------------|---------------------------------------------------------|
| Closet/Door/Track/Shelving    | - S       | None            |                                                         |
| Door/Knob/Lock                | - S       | None            |                                                         |
| Flooring/Baseboard            | - S       | None            | Stains on floor. Mostly covered by rug.                 |
| Light Fixture/Fan             | - S       | None            |                                                         |
| Other                         | - S       | None            |                                                         |
| Switch/Outlet                 | - S       | None            |                                                         |
| Wall/Ceiling                  | D -       | None            | Scratched paint, stains and marks on walls and ceiling. |
| Window Covering               | - S       | None            |                                                         |
| Window/Lock/Screen            | - S       | None            |                                                         |
| Smoke / CO detector           | - S       | None            | LL w/hush smoke tested.                                 |