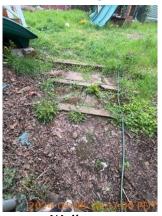

| AREA                  | P DETAIL           |   | <b>X</b> ACTION | □ COMMENTS                                                                                                                                                                                                                                                     | MEDIA                                                                                                                   |
|-----------------------|--------------------|---|-----------------|----------------------------------------------------------------------------------------------------------------------------------------------------------------------------------------------------------------------------------------------------------------|-------------------------------------------------------------------------------------------------------------------------|
| Back<br>Yard/Exterior | Landscaping        |   | Landscaping     | Bare/patchy grass.  Ivy growth in backyard. Weed growth in backyard. Debris in backyard. Overgrown grass area. Stumps and rocks in backyard pose tripping hazard. Divot in backyard poses as a tripping hazard. NE corner of property is overgrown with vines. | Image |
| Back<br>Yard/Exterior | Other              |   | Other           | Frisbee golf net added to back yard. Logs piled up on east side of property. Kayaks stored on back patio. Wood boards stored on back patio. Play structure added to back yard. Slide added to backyard/deck. Lights added to back deck.                        | Image                                                 |
| Back<br>Yard/Exterior | Patio/Deck/Balcony | D | None            | Cracks and chips in back concrete patio. Minor moss growth on back patio. Back patio is worn overall. Stains on back deck. Miss match paint on sliding glass door frame.                                                                                       | Image                         |
| Back<br>Yard/Exterior | Walkway            | D | None            | Walkway from patio<br>to deck stairs is<br>cracked and<br>overgrown.                                                                                                                                                                                           | Image Image Image                                                                                                       |
| Side<br>Yard/Exterior | Building Exterior  | D | Maintenance     | Materials rested on siding. Missing north side downspout. Dirty gutter face. Debris in gutters.                                                                                                                                                                | Image Image Image Image Image Image Image Image Image                                                                   |

| Back Yard/Exterior | & CONDITION | X ACTION | لها COMMENTS                                     |
|--------------------|-------------|----------|--------------------------------------------------|
| Walkway            | D -         | None     | Walkway from patio to deck stairs is cracked and |
|                    |             |          | overgrown.                                       |