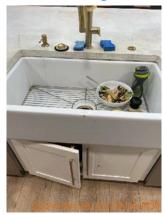

2024-04-05 14:32:38 45.424797, -122.6262891 Image

| M Kitchen                                        | CONDITION | 💥 ACTION    | □ COMMENTS                                                                                 |
|--------------------------------------------------|-----------|-------------|--------------------------------------------------------------------------------------------|
| Cabinets/Drawers                                 | - S       | None        | Stains on cabinets.                                                                        |
| Counter                                          | D -       | None        | Scratched and marked finish on countertop. Chips on countertop edges. Crack in countertop. |
| Dishwasher                                       | - S       | None        | Dishwasher is stained.                                                                     |
| Faucet/Plumbing                                  | - S       | None        |                                                                                            |
| Flooring/Baseboard                               | - S       | None        |                                                                                            |
| Light Fixture                                    | - S       | None        |                                                                                            |
| Microwave                                        | - S       | None        | Stains on microwave.                                                                       |
| Other                                            | - S       | None        |                                                                                            |
| Oven                                             | - S       | None        |                                                                                            |
| Range/Fan/Hood/Filter:<br>Above oven, large size | D !       | Maintenance | Range fan not working.                                                                     |
| Refrigerator                                     | - S       | None        | Stained and dirty finish on fridge.                                                        |
| Sink/Disposal                                    | - S - !   | Maintenance | Stains on sink finish. Organic growth around sink caulking.                                |
| Switch/Outlet                                    | - S       | None        |                                                                                            |
| Wall/Ceiling                                     | - S       | None        |                                                                                            |

45.42484858077525, 122.626122068728

| Image

Sink/Disposal

2024-04-08 15:19:54

45.42474365234375, 122.6265196955702

| Image

**3 ink/Disposal 3 2024-04-08 15:19:59 4 45.42474365234375,** -**122.6265196955702 3 lmage** 