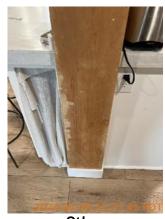

| AREA                 | P DETAIL                     | <u>a</u> | <b>X</b> ACTION | □ COMMENTS                                                                                                                                                  | MEDIA                                                             |
|----------------------|------------------------------|----------|-----------------|-------------------------------------------------------------------------------------------------------------------------------------------------------------|-------------------------------------------------------------------|
| Living Room          | Other                        | D        | None            | Projector and projector screen added to living room. Paint marks on wood pillars connected to kitchen. Gaps and cracks on wood pillar connected to kitchen. | Image |
| Living Room          | Wall/Ceiling                 | D        | None            | Hole in ceiling.                                                                                                                                            | Image Image Image                                                 |
| Living Room          | Window Covering              | D        | None            | Curtain rail bracket falling out of wall.                                                                                                                   | Image Image Image Image Image Image Image Image Image             |
| Living Room          | Smoke/CO Detector            | D        | Maintenance     | Missing smoke detector.                                                                                                                                     | Image                                                             |
| Hallway/Stair<br>s   | Closet/Cabinet               | D        | None            | Stains, paint chipping, and wood cracking on closet door.                                                                                                   | Image Image Image                                                 |
| Hallway/Stair<br>s   | Other                        |          | Maintenance     | Hallway vent is missing a screw.                                                                                                                            | Image Image                                                       |
| Hallway/Stair<br>s   | Smoke/CO Detector            | D        | Maintenance     | Missing smoke alarm.                                                                                                                                        | Image Image                                                       |
| Hallway/Stair<br>s   | Wall/Ceiling                 | D        | Maintenance     | Wiring coming out<br>of hole in wall.<br>Unfinished<br>doorframe.                                                                                           | Image Image Image Image Image Image Image Image                   |
| Bathroom:<br>Hallway | Cabinet/Counter/Sh<br>elving | D        | Maintenance     | Cracked caulking where countertop meets wall. Worn finish on cabinets.                                                                                      | Image Image Image Image Image                                     |
| Bathroom:<br>Hallway | Door/Knob/Lock               |          | Maintenance     | Stains on door. Door needs door stopper.                                                                                                                    | Image Image Image                                                 |
| Bathroom:<br>Hallway | Wall/Ceiling                 | D        | Maintenance     | Chipped paint on<br>wall corner edge.<br>Stains on walls.<br>Dent in wall from<br>door handle.                                                              | Image Image Image Image Image Image Image Image                   |

Image

wait/Ceiling

= 2024-04-05 14:35:37

= 45.4248035, -122.6262942

| Image

| <b>■</b> Living Room | & CONDITION | 💥 ACTION | □ COMMENTS                                                                                                                                                  |
|----------------------|-------------|----------|-------------------------------------------------------------------------------------------------------------------------------------------------------------|
| Door/Knob/Lock       | - S         | None     |                                                                                                                                                             |
| Flooring/Baseboard   | - S         | None     |                                                                                                                                                             |
| Light Fixture/Fan    | - S         | None     |                                                                                                                                                             |
| Other                | D -         | None     | Projector and projector screen added to living room. Paint marks on wood pillars connected to kitchen. Gaps and cracks on wood pillar connected to kitchen. |
| Switch/Outlet        | - S         | None     |                                                                                                                                                             |
| Wall/Ceiling         | D -         | None     | Hole in ceiling.                                                                                                                                            |
| Window Covering      | D -         | None     | Curtain rail bracket falling out of wall.                                                                                                                   |