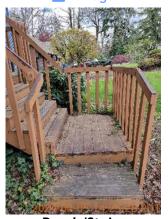

## **i** Move In Condition Summary

| <b>■</b> AREA          | P DETAIL          |   | <b>X</b> ACTION | ☐ COMMENTS                                                                                                                                                           | MEDIA                                                                                                                   |
|------------------------|-------------------|---|-----------------|----------------------------------------------------------------------------------------------------------------------------------------------------------------------|-------------------------------------------------------------------------------------------------------------------------|
| Front<br>Yard/Exterior | Building Exterior | D | Maintenance     | Paint peeling and wood rot on Facia board above garage. Moss growth on roof. Tarp on roof above garage. Faded paint on siding. Dirty gutter face. Debris in gutters. | Image |
| Front<br>Yard/Exterior | Landscaping       |   | Landscaping     | Patchy grass with weed growth and small amounts of debris in front yard. Ivy growth in front yard. Tree branches overhanging roof, need trimming.                    | Image Image Image Image Image Image Image                                                                               |
| Front<br>Yard/Exterior | Porch/Stairs      | D | Maintenance     | Paint chipping,<br>minor moss growth,<br>and disconnected<br>hand rail on<br>porch/stairs. Loose<br>boards on porch<br>stairs.                                       | Image Image Image Image Image Image Image                                                                               |
| Front<br>Yard/Exterior | Walk/Driveway     | D | None            | Cracks and chips in driveway. Weed growth in driveway. Needs pressure washing.                                                                                       | Image Image Image Image Image Image Image                                                                               |

## Move-In Conditions

S=Satisfactory D=Damaged ! - Action

| Front Yard/Exterior    | & CONDITION | 🔀 ACTION    | □ COMMENTS                                                                                                                                                            |
|------------------------|-------------|-------------|-----------------------------------------------------------------------------------------------------------------------------------------------------------------------|
| Building Exterior      | D!          | Maintenance | Paint peeling and wood rot on Facia board above garage. Moss growth on roof. Tarp on roof above garage. Faded paint on siding. Dirty gutter face.  Debris in gutters. |
| Fence/Gate             | - S         | None        |                                                                                                                                                                       |
| Landscaping            | - S - !     | Landscaping | Patchy grass with weed growth and small amounts of debris in front yard. Ivy growth in front yard. Tree branches overhanging roof, need trimming.                     |
| Light Fixture          | - S         | None        |                                                                                                                                                                       |
| Mailbox/Keyed Location | - S         | None        |                                                                                                                                                                       |
| Other                  | - S         | None        | Expired tags in driveway.                                                                                                                                             |
| Patio Cover            | - S         | None        |                                                                                                                                                                       |
| Patio/Deck/Balcony     | - S         | None        |                                                                                                                                                                       |
| Porch/Stairs           | D !         | Maintenance | Paint chipping, minor moss growth, and disconnected hand rail on porch/stairs. Loose boards on porch stairs.                                                          |
| Walk/Driveway          | D -         | None        | Cracks and chips in driveway. Weed growth in driveway. Needs pressure washing.                                                                                        |

45.42459106445312, 122.6266621606952

Porch/Stairs

2024-04-05 14:23:28

45.424788, -122.6263795

Image

Other

2024-04-08 14:23:07

45.42459106445312, 122.6266621606952

| Image

Porch/Stairs

2024-04-08 14:31:22

45.42479393076657, 122.6264068019787

Image

Porch/Stairs
2024-04-08 14:34:17
45.4246826171875, 122.6264299764637
Image

Porch/Stairs

2024-04-08 14:31:34

45.42479393076657, 122.6264068019787

| Image

| <b>■</b> Entry     | CONDITION | <b>X</b> ACTION | □ COMMENTS                                                                                                           |
|--------------------|-----------|-----------------|----------------------------------------------------------------------------------------------------------------------|
| Door/Knob/Lock     | D -       | None            | Dirt buildup, dents, wood chipping, spider webs, worn paint, paint marks and unfinished surface around door & frame. |
| Doorbell           | - S       | None            |                                                                                                                      |
| Flooring/Baseboard | D -       | None            | Gaps in floor tile. Grout stains on floor.                                                                           |
| Light Fixture/Fan  | - S       | None            |                                                                                                                      |
| Other              | - S       | None            | Wood boards stored at entry.                                                                                         |
| Switch/Outlet      | - S       | None            |                                                                                                                      |
| Wall/Ceiling       | D !       | Maintenance     | Marks and stains on walls. Visible repair on wall.                                                                   |