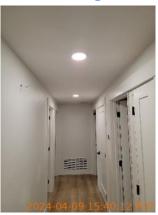

| AREA                 | P DETAIL                     | <u>a</u> | <b>X</b> ACTION | □ COMMENTS                                                                                                                                                  | MEDIA                                                             |
|----------------------|------------------------------|----------|-----------------|-------------------------------------------------------------------------------------------------------------------------------------------------------------|-------------------------------------------------------------------|
| Living Room          | Other                        | D        | None            | Projector and projector screen added to living room. Paint marks on wood pillars connected to kitchen. Gaps and cracks on wood pillar connected to kitchen. | Image |
| Living Room          | Wall/Ceiling                 | D        | None            | Hole in ceiling.                                                                                                                                            | Image Image Image                                                 |
| Living Room          | Window Covering              | D        | None            | Curtain rail bracket falling out of wall.                                                                                                                   | Image Image Image Image Image Image Image Image Image             |
| Living Room          | Smoke/CO Detector            | D        | Maintenance     | Missing smoke detector.                                                                                                                                     | Image                                                             |
| Hallway/Stair<br>s   | Closet/Cabinet               | D        | None            | Stains, paint chipping, and wood cracking on closet door.                                                                                                   | Image Image Image                                                 |
| Hallway/Stair<br>s   | Other                        |          | Maintenance     | Hallway vent is missing a screw.                                                                                                                            | Image Image                                                       |
| Hallway/Stair<br>s   | Smoke/CO Detector            | D        | Maintenance     | Missing smoke alarm.                                                                                                                                        | Image Image                                                       |
| Hallway/Stair<br>s   | Wall/Ceiling                 | D        | Maintenance     | Wiring coming out<br>of hole in wall.<br>Unfinished<br>doorframe.                                                                                           | Image Image Image Image Image Image Image Image                   |
| Bathroom:<br>Hallway | Cabinet/Counter/Sh<br>elving | D        | Maintenance     | Cracked caulking where countertop meets wall. Worn finish on cabinets.                                                                                      | Image Image Image Image Image                                     |
| Bathroom:<br>Hallway | Door/Knob/Lock               |          | Maintenance     | Stains on door. Door needs door stopper.                                                                                                                    | Image Image Image                                                 |
| Bathroom:<br>Hallway | Wall/Ceiling                 | D        | Maintenance     | Chipped paint on<br>wall corner edge.<br>Stains on walls.<br>Dent in wall from<br>door handle.                                                              | Image Image Image Image Image Image Image Image                   |

45.42485633403568, 122.6261477173517

Image

| Hallway/Stairs     | & CONDITION | 💥 ACTION    | □ COMMENTS                                                |
|--------------------|-------------|-------------|-----------------------------------------------------------|
| Closet/Cabinet     | D -         | None        | Stains, paint chipping, and wood cracking on closet door. |
| Flooring/Baseboard | - S         | None        | Stains on wood stairs.                                    |
| Light Fixture      | - S         | None        |                                                           |
| Other              | - S - !     | Maintenance | Hallway vent is missing a screw.                          |
| Railing/Banister   | - S         | None        | Very dirty and stained rail.                              |
| Smoke/CO Detector  | D!          | Maintenance | Missing smoke alarm.                                      |
| Switch/Outlet      | - S         | None        |                                                           |
| Wall/Ceiling       | D !         | Maintenance | Wiring coming out of hole in wall. Unfinished doorframe.  |