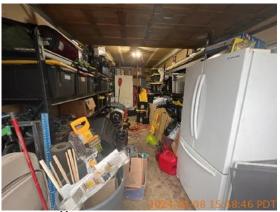

| <b>I</b> AREA         | P DETAIL                     | 1 | <b>X</b> ACTION | □ COMMENTS                                                                                            | MEDIA                                                                         |
|-----------------------|------------------------------|---|-----------------|-------------------------------------------------------------------------------------------------------|-------------------------------------------------------------------------------|
| Side<br>Yard/Exterior | Landscaping                  |   | Landscaping     | Moss, ivy growth,<br>and dead leaves in<br>North side yard.                                           | Image Image Image Image Image                                                 |
| Garage/Parki<br>ng    | Driveway/Floor               | D | None            | Stained and cracked floor.                                                                            | Image Image Image Image Image                                                 |
| Garage/Parki          | Electrical/Exposed<br>Wiring | D | Maintenance     | Visible wiring in wall behind breaker box.                                                            | Image Image                                                                   |
| Garage/Parki<br>ng    | Garage Door                  | D | None            | Miss match garage<br>doors. Paint<br>chipping, stains,<br>and wood rot on<br>garage door &<br>frames. | Image |
| Garage/Parki<br>ng    | Other                        | D | None            | Garage used for storage. Panels cut of wall.                                                          | Image Image Image Image Image Image                                           |
| Garage/Parki<br>ng    | Switch/Outlet                | D | Maintenance     | Ceiling outlet missing cover plate.                                                                   | Image                                                                         |