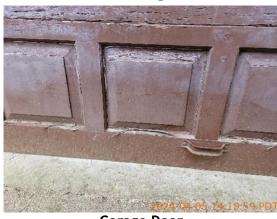

| <b>I</b> AREA         | P DETAIL                     | 1 | <b>X</b> ACTION | □ COMMENTS                                                                                            | MEDIA                                                                         |
|-----------------------|------------------------------|---|-----------------|-------------------------------------------------------------------------------------------------------|-------------------------------------------------------------------------------|
| Side<br>Yard/Exterior | Landscaping                  |   | Landscaping     | Moss, ivy growth,<br>and dead leaves in<br>North side yard.                                           | Image Image Image Image Image                                                 |
| Garage/Parki<br>ng    | Driveway/Floor               | D | None            | Stained and cracked floor.                                                                            | Image Image Image Image Image                                                 |
| Garage/Parki          | Electrical/Exposed<br>Wiring | D | Maintenance     | Visible wiring in wall behind breaker box.                                                            | Image Image                                                                   |
| Garage/Parki<br>ng    | Garage Door                  | D | None            | Miss match garage<br>doors. Paint<br>chipping, stains,<br>and wood rot on<br>garage door &<br>frames. | Image |
| Garage/Parki<br>ng    | Other                        | D | None            | Garage used for storage. Panels cut of wall.                                                          | Image Image Image Image Image Image                                           |
| Garage/Parki<br>ng    | Switch/Outlet                | D | Maintenance     | Ceiling outlet missing cover plate.                                                                   | Image                                                                         |