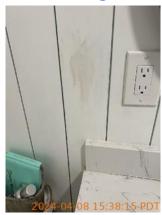

| AREA                 | P DETAIL                     | <u>a</u> | <b>X</b> ACTION | □ COMMENTS                                                                                                                                                  | MEDIA                                                             |
|----------------------|------------------------------|----------|-----------------|-------------------------------------------------------------------------------------------------------------------------------------------------------------|-------------------------------------------------------------------|
| Living Room          | Other                        | D        | None            | Projector and projector screen added to living room. Paint marks on wood pillars connected to kitchen. Gaps and cracks on wood pillar connected to kitchen. | Image |
| Living Room          | Wall/Ceiling                 | D        | None            | Hole in ceiling.                                                                                                                                            | Image Image Image                                                 |
| Living Room          | Window Covering              | D        | None            | Curtain rail bracket falling out of wall.                                                                                                                   | Image Image Image Image Image Image Image Image Image             |
| Living Room          | Smoke/CO Detector            | D        | Maintenance     | Missing smoke detector.                                                                                                                                     | Image                                                             |
| Hallway/Stair<br>s   | Closet/Cabinet               | D        | None            | Stains, paint chipping, and wood cracking on closet door.                                                                                                   | Image Image Image                                                 |
| Hallway/Stair<br>s   | Other                        |          | Maintenance     | Hallway vent is missing a screw.                                                                                                                            | Image Image                                                       |
| Hallway/Stair<br>s   | Smoke/CO Detector            | D        | Maintenance     | Missing smoke alarm.                                                                                                                                        | Image Image                                                       |
| Hallway/Stair<br>s   | Wall/Ceiling                 | D        | Maintenance     | Wiring coming out<br>of hole in wall.<br>Unfinished<br>doorframe.                                                                                           | Image Image Image Image Image Image Image Image                   |
| Bathroom:<br>Hallway | Cabinet/Counter/Sh<br>elving | D        | Maintenance     | Cracked caulking where countertop meets wall. Worn finish on cabinets.                                                                                      | Image Image Image Image Image                                     |
| Bathroom:<br>Hallway | Door/Knob/Lock               |          | Maintenance     | Stains on door. Door needs door stopper.                                                                                                                    | Image Image Image                                                 |
| Bathroom:<br>Hallway | Wall/Ceiling                 | D        | Maintenance     | Chipped paint on<br>wall corner edge.<br>Stains on walls.<br>Dent in wall from<br>door handle.                                                              | Image Image Image Image Image Image Image Image                   |