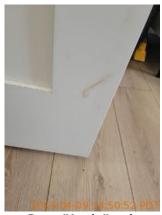

| <b>M</b> AREA                      | P DETAIL       | 1 | <b>X</b> ACTION | □ COMMENTS                                                                                        | MEDIA                                                                                                                                           |
|------------------------------------|----------------|---|-----------------|---------------------------------------------------------------------------------------------------|-------------------------------------------------------------------------------------------------------------------------------------------------|
| Bedroom 2:<br>Northwest            | Wall/Ceiling   | D | None            | Scratched paint,<br>stains and marks on<br>walls and ceiling.                                     | Image       |
| Laundry Room                       | Switch/Outlet  |   | Maintenance     | Outlet missing plate cover.                                                                       | Image Image Image                                                                                                                               |
| Laundry Room                       | Wall/Ceiling   | D | None            | Visible repair on wall next to outlet. Cracks in wall paint above closet. Scuff marks on ceiling. | Image                                                             |
| Bathroom 2:<br>Master              | Tub/Shower     | D | None            | Shower is unfinished.                                                                             | Image Image                                                                                                                                     |
| Bathroom 2:<br>Master              | Wall/Ceiling   | D | None            | Unfinished section of wall next to toilet where it connects to floor.                             | Image Image Image                                                                                                                               |
| Bedroom 3:<br>Master/North<br>east | Door/Knob/Lock | D | None            | Entry door is scuffed marked and gouged.                                                          | Image |

| <b>I</b> AREA                      | P DETAIL               |   | <b>X</b> ACTION | □ COMMENTS                                                                                                                                                                                            | <b>∰</b> MEDIA                                                                                              |
|------------------------------------|------------------------|---|-----------------|-------------------------------------------------------------------------------------------------------------------------------------------------------------------------------------------------------|-------------------------------------------------------------------------------------------------------------|
| Bedroom 3:<br>Master/North<br>east | Wall/Ceiling           | D | None            | Plastic cover where smoke alarm used to be. Chip in ceiling around plastic cover. Rusty screw in wall leaving a divot. Marks on walls. Building supplies rested on walls.                             | Image |
| Bedroom 3:<br>Master/North<br>east | Smoke / CO<br>detector | D | Maintenance     | Missing smoke<br>detector. 1) laundry<br>room LL w/hush<br>smoke tested. (No<br>alarm sound)                                                                                                          | Image Image Image                                                                                           |
| Back<br>Yard/Exterior              | Building Exterior      | D | Landscaping     | Ivy growth on siding. Paint chipping on east siding. Missing piece of downspout on NE corner. East side gutter face is dirty and roof flashing is showing rust. Stains and worn paint on East siding. | Image                   |
| Back<br>Yard/Exterior              | Fence/Gate             | D | Maintenance     | Wood gate held closed by rocks. Gate missing latch to close gate properly. Plants growing on east chain link fence. Neighbors ivy growing on far east chain link fence.                               | Image                                     |

Tub/Shower

= 2024-04-08 14:01:00

= 45.4248046875, -122.6263301046462

= Image

| ■ Bedroom 3:<br>Master/Northeast | & CONDITION | <b>X</b> ACTION | □ COMMENTS                                                                                                                                                                |
|----------------------------------|-------------|-----------------|---------------------------------------------------------------------------------------------------------------------------------------------------------------------------|
| Closet/Door/Track/Shelving       | - S         | None            |                                                                                                                                                                           |
| Door/Knob/Lock                   | D -         | None            | Entry door is scuffed marked and gouged.                                                                                                                                  |
| Flooring/Baseboard               | - S         | None            | Small stains on floor.                                                                                                                                                    |
| Light Fixture/Fan                | - S         | None            |                                                                                                                                                                           |
| Other                            | - S         | None            |                                                                                                                                                                           |
| Switch/Outlet                    | - S         | None            | Stains on outlet cover.                                                                                                                                                   |
| Wall/Ceiling                     | D -         | None            | Plastic cover where smoke alarm used to be. Chip in ceiling around plastic cover. Rusty screw in wall leaving a divot. Marks on walls. Building supplies rested on walls. |
| Window Covering                  | - S         | None            |                                                                                                                                                                           |
| Window/Lock/Screen               | - S         | None            |                                                                                                                                                                           |
| Smoke / CO detector              | D!          | Maintenance     | Missing smoke detector.  1) laundry room LL w/hush smoke tested. (No alarm sound)                                                                                         |