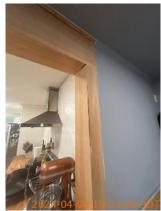

| AREA                 | P DETAIL                     | <u>a</u> | <b>X</b> ACTION | □ COMMENTS                                                                                                                                                  | MEDIA                                                             |
|----------------------|------------------------------|----------|-----------------|-------------------------------------------------------------------------------------------------------------------------------------------------------------|-------------------------------------------------------------------|
| Living Room          | Other                        | D        | None            | Projector and projector screen added to living room. Paint marks on wood pillars connected to kitchen. Gaps and cracks on wood pillar connected to kitchen. | Image |
| Living Room          | Wall/Ceiling                 | D        | None            | Hole in ceiling.                                                                                                                                            | Image Image Image                                                 |
| Living Room          | Window Covering              | D        | None            | Curtain rail bracket falling out of wall.                                                                                                                   | Image Image Image Image Image Image Image Image Image             |
| Living Room          | Smoke/CO Detector            | D        | Maintenance     | Missing smoke detector.                                                                                                                                     | Image                                                             |
| Hallway/Stair<br>s   | Closet/Cabinet               | D        | None            | Stains, paint chipping, and wood cracking on closet door.                                                                                                   | Image Image Image                                                 |
| Hallway/Stair<br>s   | Other                        |          | Maintenance     | Hallway vent is missing a screw.                                                                                                                            | Image Image                                                       |
| Hallway/Stair<br>s   | Smoke/CO Detector            | D        | Maintenance     | Missing smoke alarm.                                                                                                                                        | Image Image                                                       |
| Hallway/Stair<br>s   | Wall/Ceiling                 | D        | Maintenance     | Wiring coming out<br>of hole in wall.<br>Unfinished<br>doorframe.                                                                                           | Image Image Image Image Image Image Image Image                   |
| Bathroom:<br>Hallway | Cabinet/Counter/Sh<br>elving | D        | Maintenance     | Cracked caulking where countertop meets wall. Worn finish on cabinets.                                                                                      | Image Image Image Image Image                                     |
| Bathroom:<br>Hallway | Door/Knob/Lock               |          | Maintenance     | Stains on door. Door needs door stopper.                                                                                                                    | Image Image Image                                                 |
| Bathroom:<br>Hallway | Wall/Ceiling                 | D        | Maintenance     | Chipped paint on<br>wall corner edge.<br>Stains on walls.<br>Dent in wall from<br>door handle.                                                              | Image Image Image Image Image Image Image Image                   |

45.42485633403568, 122.6261477173517

Image

| Hallway/Stairs     | & CONDITION | 💥 ACTION    | □ COMMENTS                                                |
|--------------------|-------------|-------------|-----------------------------------------------------------|
| Closet/Cabinet     | D -         | None        | Stains, paint chipping, and wood cracking on closet door. |
| Flooring/Baseboard | - S         | None        | Stains on wood stairs.                                    |
| Light Fixture      | - S         | None        |                                                           |
| Other              | - S - !     | Maintenance | Hallway vent is missing a screw.                          |
| Railing/Banister   | - S         | None        | Very dirty and stained rail.                              |
| Smoke/CO Detector  | D!          | Maintenance | Missing smoke alarm.                                      |
| Switch/Outlet      | - S         | None        |                                                           |
| Wall/Ceiling       | D !         | Maintenance | Wiring coming out of hole in wall. Unfinished doorframe.  |