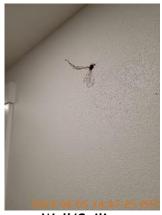

| AREA                 | P DETAIL                     | <u>a</u> | <b>X</b> ACTION | □ COMMENTS                                                                                                                                                  | MEDIA                                                             |
|----------------------|------------------------------|----------|-----------------|-------------------------------------------------------------------------------------------------------------------------------------------------------------|-------------------------------------------------------------------|
| Living Room          | Other                        | D        | None            | Projector and projector screen added to living room. Paint marks on wood pillars connected to kitchen. Gaps and cracks on wood pillar connected to kitchen. | Image |
| Living Room          | Wall/Ceiling                 | D        | None            | Hole in ceiling.                                                                                                                                            | Image Image Image                                                 |
| Living Room          | Window Covering              | D        | None            | Curtain rail bracket falling out of wall.                                                                                                                   | Image Image Image Image Image Image Image Image Image             |
| Living Room          | Smoke/CO Detector            | D        | Maintenance     | Missing smoke detector.                                                                                                                                     | Image                                                             |
| Hallway/Stair<br>s   | Closet/Cabinet               | D        | None            | Stains, paint chipping, and wood cracking on closet door.                                                                                                   | Image Image Image                                                 |
| Hallway/Stair<br>s   | Other                        |          | Maintenance     | Hallway vent is missing a screw.                                                                                                                            | Image Image                                                       |
| Hallway/Stair<br>s   | Smoke/CO Detector            | D        | Maintenance     | Missing smoke alarm.                                                                                                                                        | Image Image                                                       |
| Hallway/Stair<br>s   | Wall/Ceiling                 | D        | Maintenance     | Wiring coming out<br>of hole in wall.<br>Unfinished<br>doorframe.                                                                                           | Image Image Image Image Image Image Image Image                   |
| Bathroom:<br>Hallway | Cabinet/Counter/Sh<br>elving | D        | Maintenance     | Cracked caulking where countertop meets wall. Worn finish on cabinets.                                                                                      | Image Image Image Image Image                                     |
| Bathroom:<br>Hallway | Door/Knob/Lock               |          | Maintenance     | Stains on door. Door needs door stopper.                                                                                                                    | Image Image Image                                                 |
| Bathroom:<br>Hallway | Wall/Ceiling                 | D        | Maintenance     | Chipped paint on<br>wall corner edge.<br>Stains on walls.<br>Dent in wall from<br>door handle.                                                              | Image Image Image Image Image Image Image Image                   |

45.42485633403568, 122.6261477173517

Image

| Hallway/Stairs     | & CONDITION | 💥 ACTION    | □ COMMENTS                                                |
|--------------------|-------------|-------------|-----------------------------------------------------------|
| Closet/Cabinet     | D -         | None        | Stains, paint chipping, and wood cracking on closet door. |
| Flooring/Baseboard | - S         | None        | Stains on wood stairs.                                    |
| Light Fixture      | - S         | None        |                                                           |
| Other              | - S - !     | Maintenance | Hallway vent is missing a screw.                          |
| Railing/Banister   | - S         | None        | Very dirty and stained rail.                              |
| Smoke/CO Detector  | D!          | Maintenance | Missing smoke alarm.                                      |
| Switch/Outlet      | - S         | None        |                                                           |
| Wall/Ceiling       | D !         | Maintenance | Wiring coming out of hole in wall. Unfinished doorframe.  |