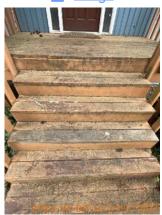

## **i** Move In Condition Summary

| <b>■</b> AREA          | P DETAIL          |   | <b>X</b> ACTION | ☐ COMMENTS                                                                                                                                                           | MEDIA                                                                                                                   |
|------------------------|-------------------|---|-----------------|----------------------------------------------------------------------------------------------------------------------------------------------------------------------|-------------------------------------------------------------------------------------------------------------------------|
| Front<br>Yard/Exterior | Building Exterior | D | Maintenance     | Paint peeling and wood rot on Facia board above garage. Moss growth on roof. Tarp on roof above garage. Faded paint on siding. Dirty gutter face. Debris in gutters. | Image |
| Front<br>Yard/Exterior | Landscaping       |   | Landscaping     | Patchy grass with weed growth and small amounts of debris in front yard. Ivy growth in front yard. Tree branches overhanging roof, need trimming.                    | Image Image Image Image Image Image Image                                                                               |
| Front<br>Yard/Exterior | Porch/Stairs      | D | Maintenance     | Paint chipping,<br>minor moss growth,<br>and disconnected<br>hand rail on<br>porch/stairs. Loose<br>boards on porch<br>stairs.                                       | Image Image Image Image Image Image Image                                                                               |
| Front<br>Yard/Exterior | Walk/Driveway     | D | None            | Cracks and chips in driveway. Weed growth in driveway. Needs pressure washing.                                                                                       | Image Image Image Image Image Image Image                                                                               |

## Move-In Conditions

S=Satisfactory D=Damaged ! - Action

| Front Yard/Exterior    | & CONDITION | 🔀 ACTION    | □ COMMENTS                                                                                                                                                            |
|------------------------|-------------|-------------|-----------------------------------------------------------------------------------------------------------------------------------------------------------------------|
| Building Exterior      | D!          | Maintenance | Paint peeling and wood rot on Facia board above garage. Moss growth on roof. Tarp on roof above garage. Faded paint on siding. Dirty gutter face.  Debris in gutters. |
| Fence/Gate             | - S         | None        |                                                                                                                                                                       |
| Landscaping            | - S - !     | Landscaping | Patchy grass with weed growth and small amounts of debris in front yard. Ivy growth in front yard. Tree branches overhanging roof, need trimming.                     |
| Light Fixture          | - S         | None        |                                                                                                                                                                       |
| Mailbox/Keyed Location | - S         | None        |                                                                                                                                                                       |
| Other                  | - S         | None        | Expired tags in driveway.                                                                                                                                             |
| Patio Cover            | - S         | None        |                                                                                                                                                                       |
| Patio/Deck/Balcony     | - S         | None        |                                                                                                                                                                       |
| Porch/Stairs           | D !         | Maintenance | Paint chipping, minor moss growth, and disconnected hand rail on porch/stairs. Loose boards on porch stairs.                                                          |
| Walk/Driveway          | D -         | None        | Cracks and chips in driveway. Weed growth in driveway. Needs pressure washing.                                                                                        |