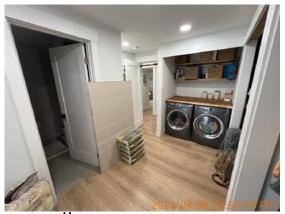

Smoke / CO detector 2024-04-09 14:41:42 45.42481, -122.6262963 Image

| <b>■</b> Laundry Room    | CONDITION | <b>X</b> ACTION | ☐ COMMENTS                                                                                                 |
|--------------------------|-----------|-----------------|------------------------------------------------------------------------------------------------------------|
| Cabinet/Counter/Shelving | - S       | None            |                                                                                                            |
| Door/Knob/Lock           | - S       | None            | Stains and scuff marks on entry door. Pull up bar attached to doorframe.                                   |
| Dryer                    | - S       | None            |                                                                                                            |
| Faucet/Valve             | - S       | None            |                                                                                                            |
| Flooring/Baseboard       | - S       | None            | Small stains on floor.                                                                                     |
| Light Fixture/Fan        | - S       | None            |                                                                                                            |
| Other                    | - S       | None            | Building supplies stored in laundry room, rested on walls.                                                 |
| Plumbing/Drain           | - S       | None            |                                                                                                            |
| Switch/Outlet            | - S - !   | Maintenance     | Outlet missing plate cover.                                                                                |
| Wall/Ceiling             | D -       | None            | Visible repair on wall next<br>to outlet. Cracks in wall<br>paint above closet. Scuff<br>marks on ceiling. |
| Washer                   | - S       | None            |                                                                                                            |