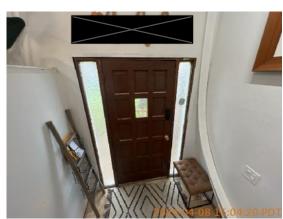

| <b>M</b> AREA | P DETAIL                                             | I | <b>X</b> ACTION | □ COMMENTS                                                                                                           | <b>∰</b> MEDIA                                                                |
|---------------|------------------------------------------------------|---|-----------------|----------------------------------------------------------------------------------------------------------------------|-------------------------------------------------------------------------------|
| Entry         | Door/Knob/Lock                                       | D | None            | Dirt buildup, dents, wood chipping, spider webs, worn paint, paint marks and unfinished surface around door & frame. | Image                   |
| Entry         | Flooring/Baseboard                                   | D | None            | Gaps in floor tile.<br>Grout stains on<br>floor.                                                                     | Image Image                                                                   |
| Entry         | Wall/Ceiling                                         | D | Maintenance     | Marks and stains on walls. Visible repair on wall.                                                                   | Image Image Image                                                             |
| Family Room   | Wall/Ceiling                                         | D | None            | Mark on ceiling. Spider webs built up on ceiling. Scratched paint on wall from chair.                                | Image Image Image Image Image                                                 |
| Kitchen       | Counter                                              | D | None            | Scratched and marked finish on countertop. Chips on countertop edges. Crack in countertop.                           | Image Image Image Image Image                                                 |
| Kitchen       | Range/Fan/Hood/Fil<br>ter: Above oven,<br>large size | D | Maintenance     | Range fan not<br>working.                                                                                            | Image Image                                                                   |
| Kitchen       | Sink/Disposal                                        |   | Maintenance     | Stains on sink finish. Organic growth around sink caulking.                                                          | Image Image Image                                                             |
| Dining Room   | Wall/Ceiling                                         | D | None            | Dent in wall leading<br>to living room. Scuff<br>marks on wall.                                                      | Image |

45.42479393076657, 122.6264068019787

| Image

| <b>■</b> Entry     | CONDITION | <b>X</b> ACTION | □ COMMENTS                                                                                                           |
|--------------------|-----------|-----------------|----------------------------------------------------------------------------------------------------------------------|
| Door/Knob/Lock     | D -       | None            | Dirt buildup, dents, wood chipping, spider webs, worn paint, paint marks and unfinished surface around door & frame. |
| Doorbell           | - S       | None            |                                                                                                                      |
| Flooring/Baseboard | D -       | None            | Gaps in floor tile. Grout stains on floor.                                                                           |
| Light Fixture/Fan  | - S       | None            |                                                                                                                      |
| Other              | - S       | None            | Wood boards stored at entry.                                                                                         |
| Switch/Outlet      | - S       | None            |                                                                                                                      |
| Wall/Ceiling       | D !       | Maintenance     | Marks and stains on walls. Visible repair on wall.                                                                   |