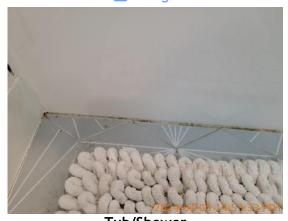

| <b>■</b> Bathroom: Hallway | CONDITION | 💥 ACTION    | □ COMMENTS                                                                         |
|----------------------------|-----------|-------------|------------------------------------------------------------------------------------|
| Toilet                     | - S       | None        |                                                                                    |
| Toilet Paper Holder        | - S       | None        |                                                                                    |
| Towel Rack                 | - S       | None        |                                                                                    |
| Tub/Shower                 | - S       | None        | Discolored grout at base of tub.                                                   |
| Wall/Ceiling               | D!        | Maintenance | Chipped paint on wall corner edge. Stains on walls. Dent in wall from door handle. |