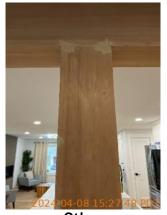

| AREA                 | P DETAIL                     | <u>a</u> | <b>X</b> ACTION | □ COMMENTS                                                                                                                                                  | MEDIA                                                             |
|----------------------|------------------------------|----------|-----------------|-------------------------------------------------------------------------------------------------------------------------------------------------------------|-------------------------------------------------------------------|
| Living Room          | Other                        | D        | None            | Projector and projector screen added to living room. Paint marks on wood pillars connected to kitchen. Gaps and cracks on wood pillar connected to kitchen. | Image |
| Living Room          | Wall/Ceiling                 | D        | None            | Hole in ceiling.                                                                                                                                            | Image Image Image                                                 |
| Living Room          | Window Covering              | D        | None            | Curtain rail bracket falling out of wall.                                                                                                                   | Image Image Image Image Image Image Image Image Image             |
| Living Room          | Smoke/CO Detector            | D        | Maintenance     | Missing smoke detector.                                                                                                                                     | Image                                                             |
| Hallway/Stair<br>s   | Closet/Cabinet               | D        | None            | Stains, paint chipping, and wood cracking on closet door.                                                                                                   | Image Image Image                                                 |
| Hallway/Stair<br>s   | Other                        |          | Maintenance     | Hallway vent is missing a screw.                                                                                                                            | Image Image                                                       |
| Hallway/Stair<br>s   | Smoke/CO Detector            | D        | Maintenance     | Missing smoke alarm.                                                                                                                                        | Image Image                                                       |
| Hallway/Stair<br>s   | Wall/Ceiling                 | D        | Maintenance     | Wiring coming out<br>of hole in wall.<br>Unfinished<br>doorframe.                                                                                           | Image Image Image Image Image Image Image Image                   |
| Bathroom:<br>Hallway | Cabinet/Counter/Sh<br>elving | D        | Maintenance     | Cracked caulking where countertop meets wall. Worn finish on cabinets.                                                                                      | Image Image Image Image Image                                     |
| Bathroom:<br>Hallway | Door/Knob/Lock               |          | Maintenance     | Stains on door. Door needs door stopper.                                                                                                                    | Image Image Image                                                 |
| Bathroom:<br>Hallway | Wall/Ceiling                 | D        | Maintenance     | Chipped paint on<br>wall corner edge.<br>Stains on walls.<br>Dent in wall from<br>door handle.                                                              | Image Image Image Image Image Image Image Image                   |

Image

wait/Ceiling

= 2024-04-05 14:35:37

= 45.4248035, -122.6262942

| Image

| <b>■</b> Living Room | & CONDITION | 💥 ACTION | □ COMMENTS                                                                                                                                                  |
|----------------------|-------------|----------|-------------------------------------------------------------------------------------------------------------------------------------------------------------|
| Door/Knob/Lock       | - S         | None     |                                                                                                                                                             |
| Flooring/Baseboard   | - S         | None     |                                                                                                                                                             |
| Light Fixture/Fan    | - S         | None     |                                                                                                                                                             |
| Other                | D -         | None     | Projector and projector screen added to living room. Paint marks on wood pillars connected to kitchen. Gaps and cracks on wood pillar connected to kitchen. |
| Switch/Outlet        | - S         | None     |                                                                                                                                                             |
| Wall/Ceiling         | D -         | None     | Hole in ceiling.                                                                                                                                            |
| Window Covering      | D -         | None     | Curtain rail bracket falling out of wall.                                                                                                                   |