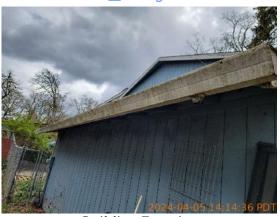

## **i** Move In Condition Summary

| <b>■</b> AREA          | P DETAIL          |   | <b>X</b> ACTION | ☐ COMMENTS                                                                                                                                                           | MEDIA                                                                                                                   |
|------------------------|-------------------|---|-----------------|----------------------------------------------------------------------------------------------------------------------------------------------------------------------|-------------------------------------------------------------------------------------------------------------------------|
| Front<br>Yard/Exterior | Building Exterior | D | Maintenance     | Paint peeling and wood rot on Facia board above garage. Moss growth on roof. Tarp on roof above garage. Faded paint on siding. Dirty gutter face. Debris in gutters. | Image |
| Front<br>Yard/Exterior | Landscaping       |   | Landscaping     | Patchy grass with weed growth and small amounts of debris in front yard. Ivy growth in front yard. Tree branches overhanging roof, need trimming.                    | Image Image Image Image Image Image Image                                                                               |
| Front<br>Yard/Exterior | Porch/Stairs      | D | Maintenance     | Paint chipping,<br>minor moss growth,<br>and disconnected<br>hand rail on<br>porch/stairs. Loose<br>boards on porch<br>stairs.                                       | Image Image Image Image Image Image Image                                                                               |
| Front<br>Yard/Exterior | Walk/Driveway     | D | None            | Cracks and chips in driveway. Weed growth in driveway. Needs pressure washing.                                                                                       | Image Image Image Image Image Image Image                                                                               |

## Move-In Conditions

S=Satisfactory D=Damaged ! - Action

| Front Yard/Exterior    | & CONDITION | 🔀 ACTION    | □ COMMENTS                                                                                                                                                            |
|------------------------|-------------|-------------|-----------------------------------------------------------------------------------------------------------------------------------------------------------------------|
| Building Exterior      | D!          | Maintenance | Paint peeling and wood rot on Facia board above garage. Moss growth on roof. Tarp on roof above garage. Faded paint on siding. Dirty gutter face.  Debris in gutters. |
| Fence/Gate             | - S         | None        |                                                                                                                                                                       |
| Landscaping            | - S - !     | Landscaping | Patchy grass with weed growth and small amounts of debris in front yard. Ivy growth in front yard. Tree branches overhanging roof, need trimming.                     |
| Light Fixture          | - S         | None        |                                                                                                                                                                       |
| Mailbox/Keyed Location | - S         | None        |                                                                                                                                                                       |
| Other                  | - S         | None        | Expired tags in driveway.                                                                                                                                             |
| Patio Cover            | - S         | None        |                                                                                                                                                                       |
| Patio/Deck/Balcony     | - S         | None        |                                                                                                                                                                       |
| Porch/Stairs           | D !         | Maintenance | Paint chipping, minor moss growth, and disconnected hand rail on porch/stairs. Loose boards on porch stairs.                                                          |
| Walk/Driveway          | D -         | None        | Cracks and chips in driveway. Weed growth in driveway. Needs pressure washing.                                                                                        |