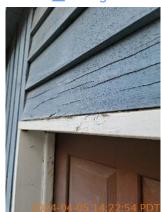

## **i** Move In Condition Summary

| <b>■</b> AREA          | P DETAIL          |   | <b>X</b> ACTION | ☐ COMMENTS                                                                                                                                                           | MEDIA                                                                                                                   |
|------------------------|-------------------|---|-----------------|----------------------------------------------------------------------------------------------------------------------------------------------------------------------|-------------------------------------------------------------------------------------------------------------------------|
| Front<br>Yard/Exterior | Building Exterior | D | Maintenance     | Paint peeling and wood rot on Facia board above garage. Moss growth on roof. Tarp on roof above garage. Faded paint on siding. Dirty gutter face. Debris in gutters. | Image |
| Front<br>Yard/Exterior | Landscaping       |   | Landscaping     | Patchy grass with weed growth and small amounts of debris in front yard. Ivy growth in front yard. Tree branches overhanging roof, need trimming.                    | Image Image Image Image Image Image Image                                                                               |
| Front<br>Yard/Exterior | Porch/Stairs      | D | Maintenance     | Paint chipping,<br>minor moss growth,<br>and disconnected<br>hand rail on<br>porch/stairs. Loose<br>boards on porch<br>stairs.                                       | Image Image Image Image Image Image Image                                                                               |
| Front<br>Yard/Exterior | Walk/Driveway     | D | None            | Cracks and chips in driveway. Weed growth in driveway. Needs pressure washing.                                                                                       | Image Image Image Image Image Image Image                                                                               |

## Move-In Conditions

S=Satisfactory D=Damaged ! - Action

| Front Yard/Exterior    | & CONDITION | 🔀 ACTION    | □ COMMENTS                                                                                                                                                            |
|------------------------|-------------|-------------|-----------------------------------------------------------------------------------------------------------------------------------------------------------------------|
| Building Exterior      | D!          | Maintenance | Paint peeling and wood rot on Facia board above garage. Moss growth on roof. Tarp on roof above garage. Faded paint on siding. Dirty gutter face.  Debris in gutters. |
| Fence/Gate             | - S         | None        |                                                                                                                                                                       |
| Landscaping            | - S - !     | Landscaping | Patchy grass with weed growth and small amounts of debris in front yard. Ivy growth in front yard. Tree branches overhanging roof, need trimming.                     |
| Light Fixture          | - S         | None        |                                                                                                                                                                       |
| Mailbox/Keyed Location | - S         | None        |                                                                                                                                                                       |
| Other                  | - S         | None        | Expired tags in driveway.                                                                                                                                             |
| Patio Cover            | - S         | None        |                                                                                                                                                                       |
| Patio/Deck/Balcony     | - S         | None        |                                                                                                                                                                       |
| Porch/Stairs           | D !         | Maintenance | Paint chipping, minor moss growth, and disconnected hand rail on porch/stairs. Loose boards on porch stairs.                                                          |
| Walk/Driveway          | D -         | None        | Cracks and chips in driveway. Weed growth in driveway. Needs pressure washing.                                                                                        |