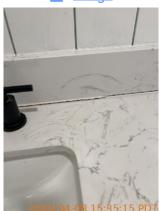

| <b>Ⅲ</b> Bathroom: Hallway |         | 🔀 ACTION    | ☐ COMMENTS                                                             |
|----------------------------|---------|-------------|------------------------------------------------------------------------|
| Cabinet/Counter/Shelving   | D!      | Maintenance | Cracked caulking where countertop meets wall. Worn finish on cabinets. |
| Door/Knob/Lock             | - S - ! | Maintenance | Stains on door. Door needs door stopper.                               |
| Exhaust Fan                | - S     | None        | Dirty exhaust fan.                                                     |
| Flooring/Baseboard         | - S     | None        | Discolored grout on flooring.                                          |
| Light Fixture              | - S     | None        |                                                                        |
| Other                      | - S     | None        |                                                                        |
| Plumbing/Drain             | - S     | None        |                                                                        |
| Shower Door/Rail/Curtain   | - S     | None        |                                                                        |
| Sink/Faucet                | - S     | None        |                                                                        |
| Switch/Outlet              | - S     | None        |                                                                        |