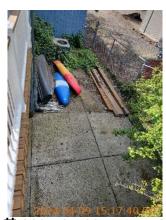

| AREA                  | P DETAIL           |   | <b>X</b> ACTION | □ COMMENTS                                                                                                                                                                                                                                                     | MEDIA                                                                                                                   |
|-----------------------|--------------------|---|-----------------|----------------------------------------------------------------------------------------------------------------------------------------------------------------------------------------------------------------------------------------------------------------|-------------------------------------------------------------------------------------------------------------------------|
| Back<br>Yard/Exterior | Landscaping        |   | Landscaping     | Bare/patchy grass.  Ivy growth in backyard. Weed growth in backyard. Debris in backyard. Overgrown grass area. Stumps and rocks in backyard pose tripping hazard. Divot in backyard poses as a tripping hazard. NE corner of property is overgrown with vines. | Image |
| Back<br>Yard/Exterior | Other              |   | Other           | Frisbee golf net added to back yard. Logs piled up on east side of property. Kayaks stored on back patio. Wood boards stored on back patio. Play structure added to back yard. Slide added to backyard/deck. Lights added to back deck.                        | Image                                                 |
| Back<br>Yard/Exterior | Patio/Deck/Balcony | D | None            | Cracks and chips in back concrete patio. Minor moss growth on back patio. Back patio is worn overall. Stains on back deck. Miss match paint on sliding glass door frame.                                                                                       | Image                         |
| Back<br>Yard/Exterior | Walkway            | D | None            | Walkway from patio<br>to deck stairs is<br>cracked and<br>overgrown.                                                                                                                                                                                           | Image Image Image                                                                                                       |
| Side<br>Yard/Exterior | Building Exterior  | D | Maintenance     | Materials rested on siding. Missing north side downspout. Dirty gutter face. Debris in gutters.                                                                                                                                                                | Image Image Image Image Image Image Image Image Image                                                                   |