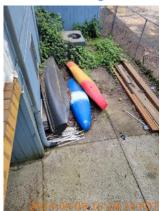

| AREA                  | P DETAIL           |   | <b>X</b> ACTION | □ COMMENTS                                                                                                                                                                                                                                                     | MEDIA                                                                                                                   |
|-----------------------|--------------------|---|-----------------|----------------------------------------------------------------------------------------------------------------------------------------------------------------------------------------------------------------------------------------------------------------|-------------------------------------------------------------------------------------------------------------------------|
| Back<br>Yard/Exterior | Landscaping        |   | Landscaping     | Bare/patchy grass.  Ivy growth in backyard. Weed growth in backyard. Debris in backyard. Overgrown grass area. Stumps and rocks in backyard pose tripping hazard. Divot in backyard poses as a tripping hazard. NE corner of property is overgrown with vines. | Image |
| Back<br>Yard/Exterior | Other              |   | Other           | Frisbee golf net added to back yard. Logs piled up on east side of property. Kayaks stored on back patio. Wood boards stored on back patio. Play structure added to back yard. Slide added to backyard/deck. Lights added to back deck.                        | Image                                                 |
| Back<br>Yard/Exterior | Patio/Deck/Balcony | D | None            | Cracks and chips in back concrete patio. Minor moss growth on back patio. Back patio is worn overall. Stains on back deck. Miss match paint on sliding glass door frame.                                                                                       | Image                         |
| Back<br>Yard/Exterior | Walkway            | D | None            | Walkway from patio<br>to deck stairs is<br>cracked and<br>overgrown.                                                                                                                                                                                           | Image Image Image                                                                                                       |
| Side<br>Yard/Exterior | Building Exterior  | D | Maintenance     | Materials rested on siding. Missing north side downspout. Dirty gutter face. Debris in gutters.                                                                                                                                                                | Image Image Image Image Image Image Image Image Image                                                                   |