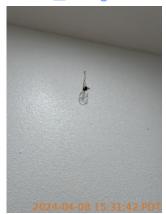

| AREA                 | P DETAIL                     | <u>a</u> | <b>X</b> ACTION | □ COMMENTS                                                                                                                                                  | MEDIA                                                             |
|----------------------|------------------------------|----------|-----------------|-------------------------------------------------------------------------------------------------------------------------------------------------------------|-------------------------------------------------------------------|
| Living Room          | Other                        | D        | None            | Projector and projector screen added to living room. Paint marks on wood pillars connected to kitchen. Gaps and cracks on wood pillar connected to kitchen. | Image |
| Living Room          | Wall/Ceiling                 | D        | None            | Hole in ceiling.                                                                                                                                            | Image Image Image                                                 |
| Living Room          | Window Covering              | D        | None            | Curtain rail bracket falling out of wall.                                                                                                                   | Image Image Image Image Image Image Image Image Image             |
| Living Room          | Smoke/CO Detector            | D        | Maintenance     | Missing smoke detector.                                                                                                                                     | Image                                                             |
| Hallway/Stair<br>s   | Closet/Cabinet               | D        | None            | Stains, paint chipping, and wood cracking on closet door.                                                                                                   | Image Image Image                                                 |
| Hallway/Stair<br>s   | Other                        |          | Maintenance     | Hallway vent is missing a screw.                                                                                                                            | Image Image                                                       |
| Hallway/Stair<br>s   | Smoke/CO Detector            | D        | Maintenance     | Missing smoke alarm.                                                                                                                                        | Image Image                                                       |
| Hallway/Stair<br>s   | Wall/Ceiling                 | D        | Maintenance     | Wiring coming out<br>of hole in wall.<br>Unfinished<br>doorframe.                                                                                           | Image Image Image Image Image Image Image Image                   |
| Bathroom:<br>Hallway | Cabinet/Counter/Sh<br>elving | D        | Maintenance     | Cracked caulking where countertop meets wall. Worn finish on cabinets.                                                                                      | Image Image Image Image Image                                     |
| Bathroom:<br>Hallway | Door/Knob/Lock               |          | Maintenance     | Stains on door. Door needs door stopper.                                                                                                                    | Image Image Image                                                 |
| Bathroom:<br>Hallway | Wall/Ceiling                 | D        | Maintenance     | Chipped paint on<br>wall corner edge.<br>Stains on walls.<br>Dent in wall from<br>door handle.                                                              | Image Image Image Image Image Image Image Image                   |

45.42485633403568, 122.6261477173517

Image

| Hallway/Stairs     | & CONDITION | 💥 ACTION    | □ COMMENTS                                                |
|--------------------|-------------|-------------|-----------------------------------------------------------|
| Closet/Cabinet     | D -         | None        | Stains, paint chipping, and wood cracking on closet door. |
| Flooring/Baseboard | - S         | None        | Stains on wood stairs.                                    |
| Light Fixture      | - S         | None        |                                                           |
| Other              | - S - !     | Maintenance | Hallway vent is missing a screw.                          |
| Railing/Banister   | - S         | None        | Very dirty and stained rail.                              |
| Smoke/CO Detector  | D!          | Maintenance | Missing smoke alarm.                                      |
| Switch/Outlet      | - S         | None        |                                                           |
| Wall/Ceiling       | D !         | Maintenance | Wiring coming out of hole in wall. Unfinished doorframe.  |