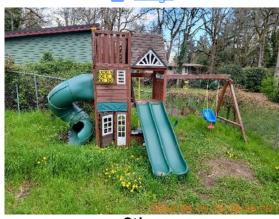

| AREA                  | P DETAIL           |   | <b>X</b> ACTION | □ COMMENTS                                                                                                                                                                                                                                                     | MEDIA                                                                                                                   |
|-----------------------|--------------------|---|-----------------|----------------------------------------------------------------------------------------------------------------------------------------------------------------------------------------------------------------------------------------------------------------|-------------------------------------------------------------------------------------------------------------------------|
| Back<br>Yard/Exterior | Landscaping        |   | Landscaping     | Bare/patchy grass.  Ivy growth in backyard. Weed growth in backyard. Debris in backyard. Overgrown grass area. Stumps and rocks in backyard pose tripping hazard. Divot in backyard poses as a tripping hazard. NE corner of property is overgrown with vines. | Image |
| Back<br>Yard/Exterior | Other              |   | Other           | Frisbee golf net added to back yard. Logs piled up on east side of property. Kayaks stored on back patio. Wood boards stored on back patio. Play structure added to back yard. Slide added to backyard/deck. Lights added to back deck.                        | Image                                                 |
| Back<br>Yard/Exterior | Patio/Deck/Balcony | D | None            | Cracks and chips in back concrete patio. Minor moss growth on back patio. Back patio is worn overall. Stains on back deck. Miss match paint on sliding glass door frame.                                                                                       | Image                         |
| Back<br>Yard/Exterior | Walkway            | D | None            | Walkway from patio<br>to deck stairs is<br>cracked and<br>overgrown.                                                                                                                                                                                           | Image Image Image                                                                                                       |
| Side<br>Yard/Exterior | Building Exterior  | D | Maintenance     | Materials rested on siding. Missing north side downspout. Dirty gutter face. Debris in gutters.                                                                                                                                                                | Image Image Image Image Image Image Image Image Image                                                                   |

□ COMMENTS

| Building Exterior D! Landscaping Exterior D! Landscaping Exterior D! Landscaping Exterior East side gutter face is dirty and roof flashing is showing rust. Stains and worn paint on East siding. Wood gate held closed by rocks. Gate missing latch to close gate property. Plants growing on east chain link fence. Neighbors ivy growing on far east chain link fence. Neighbors ivy growing on far east chain link fence. Bare/patchy grass. Ivy growth in backyard. Debris in backyard. Overgrown grass area. Stumps and rocks in backyard poses as a tripping hazard. Divot in backyard poses as a tripping hazard. Ne corner of property is overgrown with vines.  Light Fixture S None Frisbee golf net added to back yard. Logs piled up on east side of property. Kayaks stored on back yard. Delay structure added to back yard. Slide added to back yar                | ■ Back Yard/Exterior |         | 🔀 ACTION    | ☐ COMMENTS                                                                                                                                                                                                                 |
|--------------------------------------------------------------------------------------------------------------------------------------------------------------------------------------------------------------------------------------------------------------------------------------------------------------------------------------------------------------------------------------------------------------------------------------------------------------------------------------------------------------------------------------------------------------------------------------------------------------------------------------------------------------------------------------------------------------------------------------------------------------------------------------------------------------------------------------------------------------------------------------------------------------------------------------------------------------------------------------------------------------------------------------------------------------------------------------------------------------------------------------------------------------------------------------------------------------------------------------------------------------------------------------------------------------------------------------------------------------------------------------------------------------------------------------------------------------------------------------------------------------------------------------------------------------------------------------------------------------------------------------------------------------------------------------------------------------------------------------------------------------------------------------------------------------------------------------------------------------------------------------------------------------------------------------------------------------------------------------------------------------------------------------------------------------------------------------------------------------------------------|----------------------|---------|-------------|----------------------------------------------------------------------------------------------------------------------------------------------------------------------------------------------------------------------------|
| Fence/Gate  - D!  Maintenance  Maintenance  Maintenance  Maintenance  Maintenance  Patro/Gate  - D!  Maintenance  Maintenance  Maintenance  Maintenance  Maintenance  Patro/Gate missing latch to close gate properly. Plants growing on east chain link fence. Neighbors ivy growing on far east chain link fence. Neighbors ivy growth in backyard. Weed growth in backyard. Debris in backyard. Debris in backyard. Debris in backyard. Debris in backyard poses as a tripping hazard. Divot in backyard poses as a tripping hazard. Divot in backyard poses as a tripping hazard. NE corner of property is overgrown with vines.  Light Fixture  - S - 1  Other  Other  Other  Other  Other  Other  - S - 1  Other  Other  Cracks and chips in back concrete patio. Minor moss growth on back patio. Back patio is worn overall. Stains on back deck. Miss match paint on sliding glass door frame.                                                                                                                                                                                                                                                                                                                                                                                                                                                                                                                                                                                                                                                                                                                                                                                                                                                                                                                                                                                                                                                                                                                                                                                                                        | Building Exterior    | D!      | Landscaping | chipping on east siding.  Missing piece of downspout on NE corner. East side gutter face is dirty and roof flashing is showing rust. Stains and                                                                            |
| Landscaping  - S - !  None  - S  None  - S  None  - S - !  Other  -          | Fence/Gate           | D!      | Maintenance | rocks. Gate missing latch<br>to close gate properly.<br>Plants growing on east<br>chain link fence.<br>Neighbors ivy growing on                                                                                            |
| Other  - S - !  Other  Frisbee golf net added to back yard. Logs piled up on east side of property. Kayaks stored on back patio. Wood boards stored on back patio. Play structure added to back yard. Slide added to backyard/deck. Lights added to back deck. Lights added to back deck.  Patio Cover  - S None  Cracks and chips in back concrete patio. Minor moss growth on back patio. Back patio is worn overall. Stains on back deck. Miss match paint on sliding glass door frame.                                                                                                                                                                                                                                                                                                                                                                                                                                                                                                                                                                                                                                                                                                                                                                                                                                                                                                                                                                                                                                                                                                                                                                                                                                                                                                                                                                                                                                                                                                                            | Landscaping          | - S - ! | Landscaping | growth in backyard. Weed growth in backyard. Debris in backyard. Overgrown grass area. Stumps and rocks in backyard pose tripping hazard. Divot in backyard poses as a tripping hazard. NE corner of property is overgrown |
| Other  Ot | Light Fixture        | - S     | None        |                                                                                                                                                                                                                            |
| Patio/Deck/Balcony  D - None  Cracks and chips in back concrete patio. Minor moss growth on back patio. Back patio is worn overall. Stains on back deck. Miss match paint on sliding glass door frame.                                                                                                                                                                                                                                                                                                                                                                                                                                                                                                                                                                                                                                                                                                                                                                                                                                                                                                                                                                                                                                                                                                                                                                                                                                                                                                                                                                                                                                                                                                                                                                                                                                                                                                                                                                                                                                                                                                                         | Other                | - S - ! | Other       | back yard. Logs piled up<br>on east side of property.<br>Kayaks stored on back<br>patio. Wood boards stored<br>on back patio. Play<br>structure added to back<br>yard. Slide added to<br>backyard/deck. Lights             |
| Patio/Deck/Balcony  D - None concrete patio. Minor moss growth on back patio. Back patio is worn overall. Stains on back deck. Miss match paint on sliding glass door frame.                                                                                                                                                                                                                                                                                                                                                                                                                                                                                                                                                                                                                                                                                                                                                                                                                                                                                                                                                                                                                                                                                                                                                                                                                                                                                                                                                                                                                                                                                                                                                                                                                                                                                                                                                                                                                                                                                                                                                   | Patio Cover          | - S     | None        |                                                                                                                                                                                                                            |
| Porch/Stairs - S None                                                                                                                                                                                                                                                                                                                                                                                                                                                                                                                                                                                                                                                                                                                                                                                                                                                                                                                                                                                                                                                                                                                                                                                                                                                                                                                                                                                                                                                                                                                                                                                                                                                                                                                                                                                                                                                                                                                                                                                                                                                                                                          | Patio/Deck/Balcony   | D -     | None        | concrete patio. Minor<br>moss growth on back<br>patio. Back patio is worn<br>overall. Stains on back<br>deck. Miss match paint on                                                                                          |
|                                                                                                                                                                                                                                                                                                                                                                                                                                                                                                                                                                                                                                                                                                                                                                                                                                                                                                                                                                                                                                                                                                                                                                                                                                                                                                                                                                                                                                                                                                                                                                                                                                                                                                                                                                                                                                                                                                                                                                                                                                                                                                                                | Porch/Stairs         | - S     | None        |                                                                                                                                                                                                                            |