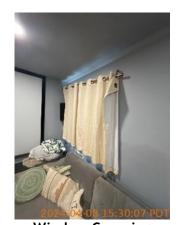

Image

wait/Ceiling

= 2024-04-05 14:35:37

= 45.4248035, -122.6262942

| Image

| <b>■</b> Living Room | & CONDITION | 💥 ACTION | □ COMMENTS                                                                                                                                                  |
|----------------------|-------------|----------|-------------------------------------------------------------------------------------------------------------------------------------------------------------|
| Door/Knob/Lock       | - S         | None     |                                                                                                                                                             |
| Flooring/Baseboard   | - S         | None     |                                                                                                                                                             |
| Light Fixture/Fan    | - S         | None     |                                                                                                                                                             |
| Other                | D -         | None     | Projector and projector screen added to living room. Paint marks on wood pillars connected to kitchen. Gaps and cracks on wood pillar connected to kitchen. |
| Switch/Outlet        | - S         | None     |                                                                                                                                                             |
| Wall/Ceiling         | D -         | None     | Hole in ceiling.                                                                                                                                            |
| Window Covering      | D -         | None     | Curtain rail bracket falling out of wall.                                                                                                                   |