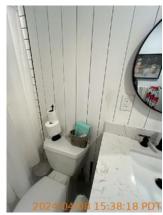

| <b>■</b> Bathroom: Hallway | CONDITION | 💥 ACTION    | □ COMMENTS                                                                         |
|----------------------------|-----------|-------------|------------------------------------------------------------------------------------|
| Toilet                     | - S       | None        |                                                                                    |
| Toilet Paper Holder        | - S       | None        |                                                                                    |
| Towel Rack                 | - S       | None        |                                                                                    |
| Tub/Shower                 | - S       | None        | Discolored grout at base of tub.                                                   |
| Wall/Ceiling               | D!        | Maintenance | Chipped paint on wall corner edge. Stains on walls. Dent in wall from door handle. |