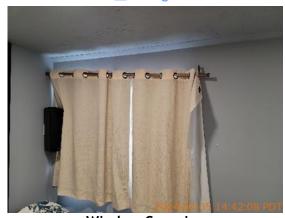

Image

wait/Ceiling

= 2024-04-05 14:35:37

= 45.4248035, -122.6262942

| Image

| <b>■</b> Living Room | & CONDITION | 💥 ACTION | □ COMMENTS                                                                                                                                                  |
|----------------------|-------------|----------|-------------------------------------------------------------------------------------------------------------------------------------------------------------|
| Door/Knob/Lock       | - S         | None     |                                                                                                                                                             |
| Flooring/Baseboard   | - S         | None     |                                                                                                                                                             |
| Light Fixture/Fan    | - S         | None     |                                                                                                                                                             |
| Other                | D -         | None     | Projector and projector screen added to living room. Paint marks on wood pillars connected to kitchen. Gaps and cracks on wood pillar connected to kitchen. |
| Switch/Outlet        | - S         | None     |                                                                                                                                                             |
| Wall/Ceiling         | D -         | None     | Hole in ceiling.                                                                                                                                            |
| Window Covering      | D -         | None     | Curtain rail bracket falling out of wall.                                                                                                                   |