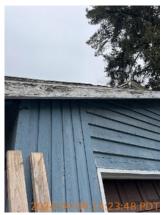

## **i** Move In Condition Summary

| <b>■</b> AREA          | P DETAIL          |   | <b>X</b> ACTION | ☐ COMMENTS                                                                                                                                                           | MEDIA                                                                                                                   |
|------------------------|-------------------|---|-----------------|----------------------------------------------------------------------------------------------------------------------------------------------------------------------|-------------------------------------------------------------------------------------------------------------------------|
| Front<br>Yard/Exterior | Building Exterior | D | Maintenance     | Paint peeling and wood rot on Facia board above garage. Moss growth on roof. Tarp on roof above garage. Faded paint on siding. Dirty gutter face. Debris in gutters. | Image |
| Front<br>Yard/Exterior | Landscaping       |   | Landscaping     | Patchy grass with weed growth and small amounts of debris in front yard. Ivy growth in front yard. Tree branches overhanging roof, need trimming.                    | Image Image Image Image Image Image Image                                                                               |
| Front<br>Yard/Exterior | Porch/Stairs      | D | Maintenance     | Paint chipping,<br>minor moss growth,<br>and disconnected<br>hand rail on<br>porch/stairs. Loose<br>boards on porch<br>stairs.                                       | Image Image Image Image Image Image Image                                                                               |
| Front<br>Yard/Exterior | Walk/Driveway     | D | None            | Cracks and chips in driveway. Weed growth in driveway. Needs pressure washing.                                                                                       | Image Image Image Image Image Image Image                                                                               |

## Move-In Conditions

S=Satisfactory D=Damaged ! - Action

| Front Yard/Exterior    | & CONDITION | 🔀 ACTION    | □ COMMENTS                                                                                                                                                            |
|------------------------|-------------|-------------|-----------------------------------------------------------------------------------------------------------------------------------------------------------------------|
| Building Exterior      | D!          | Maintenance | Paint peeling and wood rot on Facia board above garage. Moss growth on roof. Tarp on roof above garage. Faded paint on siding. Dirty gutter face.  Debris in gutters. |
| Fence/Gate             | - S         | None        |                                                                                                                                                                       |
| Landscaping            | - S - !     | Landscaping | Patchy grass with weed growth and small amounts of debris in front yard. Ivy growth in front yard. Tree branches overhanging roof, need trimming.                     |
| Light Fixture          | - S         | None        |                                                                                                                                                                       |
| Mailbox/Keyed Location | - S         | None        |                                                                                                                                                                       |
| Other                  | - S         | None        | Expired tags in driveway.                                                                                                                                             |
| Patio Cover            | - S         | None        |                                                                                                                                                                       |
| Patio/Deck/Balcony     | - S         | None        |                                                                                                                                                                       |
| Porch/Stairs           | D !         | Maintenance | Paint chipping, minor moss growth, and disconnected hand rail on porch/stairs. Loose boards on porch stairs.                                                          |
| Walk/Driveway          | D -         | None        | Cracks and chips in driveway. Weed growth in driveway. Needs pressure washing.                                                                                        |