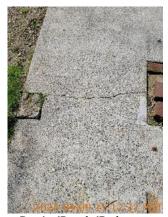

## **i** Move In Condition Summary

| <b>■</b> AREA          | P DETAIL          |   | <b>X</b> ACTION | ☐ COMMENTS                                                                                                                                                           | MEDIA                                                                                                                   |
|------------------------|-------------------|---|-----------------|----------------------------------------------------------------------------------------------------------------------------------------------------------------------|-------------------------------------------------------------------------------------------------------------------------|
| Front<br>Yard/Exterior | Building Exterior | D | Maintenance     | Paint peeling and wood rot on Facia board above garage. Moss growth on roof. Tarp on roof above garage. Faded paint on siding. Dirty gutter face. Debris in gutters. | Image |
| Front<br>Yard/Exterior | Landscaping       |   | Landscaping     | Patchy grass with weed growth and small amounts of debris in front yard. Ivy growth in front yard. Tree branches overhanging roof, need trimming.                    | Image Image Image Image Image Image Image                                                                               |
| Front<br>Yard/Exterior | Porch/Stairs      | D | Maintenance     | Paint chipping,<br>minor moss growth,<br>and disconnected<br>hand rail on<br>porch/stairs. Loose<br>boards on porch<br>stairs.                                       | Image Image Image Image Image Image Image                                                                               |
| Front<br>Yard/Exterior | Walk/Driveway     | D | None            | Cracks and chips in driveway. Weed growth in driveway. Needs pressure washing.                                                                                       | Image Image Image Image Image Image Image                                                                               |

## Move-In Conditions

S=Satisfactory D=Damaged ! - Action

| Front Yard/Exterior    | & CONDITION | 🔀 ACTION    | □ COMMENTS                                                                                                                                                            |
|------------------------|-------------|-------------|-----------------------------------------------------------------------------------------------------------------------------------------------------------------------|
| Building Exterior      | D!          | Maintenance | Paint peeling and wood rot on Facia board above garage. Moss growth on roof. Tarp on roof above garage. Faded paint on siding. Dirty gutter face.  Debris in gutters. |
| Fence/Gate             | - S         | None        |                                                                                                                                                                       |
| Landscaping            | - S - !     | Landscaping | Patchy grass with weed growth and small amounts of debris in front yard. Ivy growth in front yard. Tree branches overhanging roof, need trimming.                     |
| Light Fixture          | - S         | None        |                                                                                                                                                                       |
| Mailbox/Keyed Location | - S         | None        |                                                                                                                                                                       |
| Other                  | - S         | None        | Expired tags in driveway.                                                                                                                                             |
| Patio Cover            | - S         | None        |                                                                                                                                                                       |
| Patio/Deck/Balcony     | - S         | None        |                                                                                                                                                                       |
| Porch/Stairs           | D !         | Maintenance | Paint chipping, minor moss growth, and disconnected hand rail on porch/stairs. Loose boards on porch stairs.                                                          |
| Walk/Driveway          | D -         | None        | Cracks and chips in driveway. Weed growth in driveway. Needs pressure washing.                                                                                        |