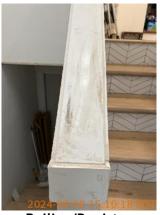

## **i** Move In Condition Summary

| <b>■</b> AREA          | P DETAIL          |   | <b>X</b> ACTION | ☐ COMMENTS                                                                                                                                                           | MEDIA                                                                                                                   |
|------------------------|-------------------|---|-----------------|----------------------------------------------------------------------------------------------------------------------------------------------------------------------|-------------------------------------------------------------------------------------------------------------------------|
| Front<br>Yard/Exterior | Building Exterior | D | Maintenance     | Paint peeling and wood rot on Facia board above garage. Moss growth on roof. Tarp on roof above garage. Faded paint on siding. Dirty gutter face. Debris in gutters. | Image |
| Front<br>Yard/Exterior | Landscaping       |   | Landscaping     | Patchy grass with weed growth and small amounts of debris in front yard. Ivy growth in front yard. Tree branches overhanging roof, need trimming.                    | Image Image Image Image Image Image Image                                                                               |
| Front<br>Yard/Exterior | Porch/Stairs      | D | Maintenance     | Paint chipping,<br>minor moss growth,<br>and disconnected<br>hand rail on<br>porch/stairs. Loose<br>boards on porch<br>stairs.                                       | Image Image Image Image Image Image Image                                                                               |
| Front<br>Yard/Exterior | Walk/Driveway     | D | None            | Cracks and chips in driveway. Weed growth in driveway. Needs pressure washing.                                                                                       | Image Image Image Image Image Image Image                                                                               |

## Move-In Conditions

S=Satisfactory D=Damaged ! - Action

| Front Yard/Exterior    | & CONDITION | 🔀 ACTION    | □ COMMENTS                                                                                                                                                            |
|------------------------|-------------|-------------|-----------------------------------------------------------------------------------------------------------------------------------------------------------------------|
| Building Exterior      | D!          | Maintenance | Paint peeling and wood rot on Facia board above garage. Moss growth on roof. Tarp on roof above garage. Faded paint on siding. Dirty gutter face.  Debris in gutters. |
| Fence/Gate             | - S         | None        |                                                                                                                                                                       |
| Landscaping            | - S - !     | Landscaping | Patchy grass with weed growth and small amounts of debris in front yard. Ivy growth in front yard. Tree branches overhanging roof, need trimming.                     |
| Light Fixture          | - S         | None        |                                                                                                                                                                       |
| Mailbox/Keyed Location | - S         | None        |                                                                                                                                                                       |
| Other                  | - S         | None        | Expired tags in driveway.                                                                                                                                             |
| Patio Cover            | - S         | None        |                                                                                                                                                                       |
| Patio/Deck/Balcony     | - S         | None        |                                                                                                                                                                       |
| Porch/Stairs           | D !         | Maintenance | Paint chipping, minor moss growth, and disconnected hand rail on porch/stairs. Loose boards on porch stairs.                                                          |
| Walk/Driveway          | D -         | None        | Cracks and chips in driveway. Weed growth in driveway. Needs pressure washing.                                                                                        |

45.42485633403568, 122.6261477173517

Image

| Hallway/Stairs     | & CONDITION | 💥 ACTION    | □ COMMENTS                                                |
|--------------------|-------------|-------------|-----------------------------------------------------------|
| Closet/Cabinet     | D -         | None        | Stains, paint chipping, and wood cracking on closet door. |
| Flooring/Baseboard | - S         | None        | Stains on wood stairs.                                    |
| Light Fixture      | - S         | None        |                                                           |
| Other              | - S - !     | Maintenance | Hallway vent is missing a screw.                          |
| Railing/Banister   | - S         | None        | Very dirty and stained rail.                              |
| Smoke/CO Detector  | D!          | Maintenance | Missing smoke alarm.                                      |
| Switch/Outlet      | - S         | None        |                                                           |
| Wall/Ceiling       | D !         | Maintenance | Wiring coming out of hole in wall. Unfinished doorframe.  |