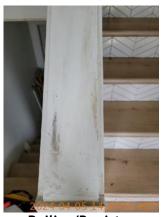

## **i** Move In Condition Summary

| <b>■</b> AREA          | P DETAIL          |   | <b>X</b> ACTION | ☐ COMMENTS                                                                                                                                                           | MEDIA                                                                                                                   |
|------------------------|-------------------|---|-----------------|----------------------------------------------------------------------------------------------------------------------------------------------------------------------|-------------------------------------------------------------------------------------------------------------------------|
| Front<br>Yard/Exterior | Building Exterior | D | Maintenance     | Paint peeling and wood rot on Facia board above garage. Moss growth on roof. Tarp on roof above garage. Faded paint on siding. Dirty gutter face. Debris in gutters. | Image |
| Front<br>Yard/Exterior | Landscaping       |   | Landscaping     | Patchy grass with weed growth and small amounts of debris in front yard. Ivy growth in front yard. Tree branches overhanging roof, need trimming.                    | Image Image Image Image Image Image Image                                                                               |
| Front<br>Yard/Exterior | Porch/Stairs      | D | Maintenance     | Paint chipping,<br>minor moss growth,<br>and disconnected<br>hand rail on<br>porch/stairs. Loose<br>boards on porch<br>stairs.                                       | Image Image Image Image Image Image Image                                                                               |
| Front<br>Yard/Exterior | Walk/Driveway     | D | None            | Cracks and chips in driveway. Weed growth in driveway. Needs pressure washing.                                                                                       | Image Image Image Image Image Image Image                                                                               |

## Move-In Conditions

S=Satisfactory D=Damaged ! - Action

| Front Yard/Exterior    | & CONDITION | 🔀 ACTION    | □ COMMENTS                                                                                                                                                            |
|------------------------|-------------|-------------|-----------------------------------------------------------------------------------------------------------------------------------------------------------------------|
| Building Exterior      | D!          | Maintenance | Paint peeling and wood rot on Facia board above garage. Moss growth on roof. Tarp on roof above garage. Faded paint on siding. Dirty gutter face.  Debris in gutters. |
| Fence/Gate             | - S         | None        |                                                                                                                                                                       |
| Landscaping            | - S - !     | Landscaping | Patchy grass with weed growth and small amounts of debris in front yard. Ivy growth in front yard. Tree branches overhanging roof, need trimming.                     |
| Light Fixture          | - S         | None        |                                                                                                                                                                       |
| Mailbox/Keyed Location | - S         | None        |                                                                                                                                                                       |
| Other                  | - S         | None        | Expired tags in driveway.                                                                                                                                             |
| Patio Cover            | - S         | None        |                                                                                                                                                                       |
| Patio/Deck/Balcony     | - S         | None        |                                                                                                                                                                       |
| Porch/Stairs           | D !         | Maintenance | Paint chipping, minor moss growth, and disconnected hand rail on porch/stairs. Loose boards on porch stairs.                                                          |
| Walk/Driveway          | D -         | None        | Cracks and chips in driveway. Weed growth in driveway. Needs pressure washing.                                                                                        |