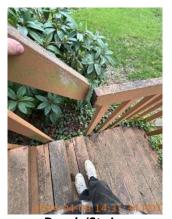

## **i** Move In Condition Summary

| <b>■</b> AREA          | P DETAIL          |   | <b>X</b> ACTION | ☐ COMMENTS                                                                                                                                                           | MEDIA                                                                                                                   |
|------------------------|-------------------|---|-----------------|----------------------------------------------------------------------------------------------------------------------------------------------------------------------|-------------------------------------------------------------------------------------------------------------------------|
| Front<br>Yard/Exterior | Building Exterior | D | Maintenance     | Paint peeling and wood rot on Facia board above garage. Moss growth on roof. Tarp on roof above garage. Faded paint on siding. Dirty gutter face. Debris in gutters. | Image |
| Front<br>Yard/Exterior | Landscaping       |   | Landscaping     | Patchy grass with weed growth and small amounts of debris in front yard. Ivy growth in front yard. Tree branches overhanging roof, need trimming.                    | Image Image Image Image Image Image Image                                                                               |
| Front<br>Yard/Exterior | Porch/Stairs      | D | Maintenance     | Paint chipping,<br>minor moss growth,<br>and disconnected<br>hand rail on<br>porch/stairs. Loose<br>boards on porch<br>stairs.                                       | Image Image Image Image Image Image Image                                                                               |
| Front<br>Yard/Exterior | Walk/Driveway     | D | None            | Cracks and chips in driveway. Weed growth in driveway. Needs pressure washing.                                                                                       | Image Image Image Image Image Image Image                                                                               |

## Move-In Conditions

S=Satisfactory D=Damaged ! - Action

| Front Yard/Exterior    | & CONDITION | 🔀 ACTION    | □ COMMENTS                                                                                                                                                            |
|------------------------|-------------|-------------|-----------------------------------------------------------------------------------------------------------------------------------------------------------------------|
| Building Exterior      | D!          | Maintenance | Paint peeling and wood rot on Facia board above garage. Moss growth on roof. Tarp on roof above garage. Faded paint on siding. Dirty gutter face.  Debris in gutters. |
| Fence/Gate             | - S         | None        |                                                                                                                                                                       |
| Landscaping            | - S - !     | Landscaping | Patchy grass with weed growth and small amounts of debris in front yard. Ivy growth in front yard. Tree branches overhanging roof, need trimming.                     |
| Light Fixture          | - S         | None        |                                                                                                                                                                       |
| Mailbox/Keyed Location | - S         | None        |                                                                                                                                                                       |
| Other                  | - S         | None        | Expired tags in driveway.                                                                                                                                             |
| Patio Cover            | - S         | None        |                                                                                                                                                                       |
| Patio/Deck/Balcony     | - S         | None        |                                                                                                                                                                       |
| Porch/Stairs           | D !         | Maintenance | Paint chipping, minor moss growth, and disconnected hand rail on porch/stairs. Loose boards on porch stairs.                                                          |
| Walk/Driveway          | D -         | None        | Cracks and chips in driveway. Weed growth in driveway. Needs pressure washing.                                                                                        |