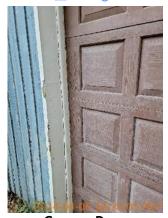

| <b>I</b> AREA         | P DETAIL                     | 1 | <b>X</b> ACTION | □ COMMENTS                                                                                            | MEDIA                                                                         |
|-----------------------|------------------------------|---|-----------------|-------------------------------------------------------------------------------------------------------|-------------------------------------------------------------------------------|
| Side<br>Yard/Exterior | Landscaping                  |   | Landscaping     | Moss, ivy growth,<br>and dead leaves in<br>North side yard.                                           | Image Image Image Image Image                                                 |
| Garage/Parki<br>ng    | Driveway/Floor               | D | None            | Stained and cracked floor.                                                                            | Image Image Image Image Image                                                 |
| Garage/Parki          | Electrical/Exposed<br>Wiring | D | Maintenance     | Visible wiring in wall behind breaker box.                                                            | Image Image                                                                   |
| Garage/Parki<br>ng    | Garage Door                  | D | None            | Miss match garage<br>doors. Paint<br>chipping, stains,<br>and wood rot on<br>garage door &<br>frames. | Image |
| Garage/Parki<br>ng    | Other                        | D | None            | Garage used for storage. Panels cut of wall.                                                          | Image Image Image Image Image Image                                           |
| Garage/Parki<br>ng    | Switch/Outlet                | D | Maintenance     | Ceiling outlet missing cover plate.                                                                   | Image                                                                         |