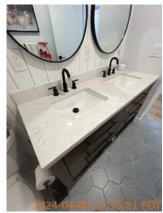

| <b>Ⅲ</b> Bathroom: Hallway |         | 🔀 ACTION    | ☐ COMMENTS                                                             |
|----------------------------|---------|-------------|------------------------------------------------------------------------|
| Cabinet/Counter/Shelving   | D!      | Maintenance | Cracked caulking where countertop meets wall. Worn finish on cabinets. |
| Door/Knob/Lock             | - S - ! | Maintenance | Stains on door. Door needs door stopper.                               |
| Exhaust Fan                | - S     | None        | Dirty exhaust fan.                                                     |
| Flooring/Baseboard         | - S     | None        | Discolored grout on flooring.                                          |
| Light Fixture              | - S     | None        |                                                                        |
| Other                      | - S     | None        |                                                                        |
| Plumbing/Drain             | - S     | None        |                                                                        |
| Shower Door/Rail/Curtain   | - S     | None        |                                                                        |
| Sink/Faucet                | - S     | None        |                                                                        |
| Switch/Outlet              | - S     | None        |                                                                        |