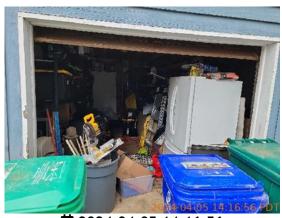

| <b>I</b> AREA         | P DETAIL                     | 1 | <b>X</b> ACTION | □ COMMENTS                                                                                            | MEDIA                                                                         |
|-----------------------|------------------------------|---|-----------------|-------------------------------------------------------------------------------------------------------|-------------------------------------------------------------------------------|
| Side<br>Yard/Exterior | Landscaping                  |   | Landscaping     | Moss, ivy growth,<br>and dead leaves in<br>North side yard.                                           | Image Image Image Image Image                                                 |
| Garage/Parki<br>ng    | Driveway/Floor               | D | None            | Stained and cracked floor.                                                                            | Image Image Image Image Image                                                 |
| Garage/Parki          | Electrical/Exposed<br>Wiring | D | Maintenance     | Visible wiring in wall behind breaker box.                                                            | Image Image                                                                   |
| Garage/Parki<br>ng    | Garage Door                  | D | None            | Miss match garage<br>doors. Paint<br>chipping, stains,<br>and wood rot on<br>garage door &<br>frames. | Image |
| Garage/Parki<br>ng    | Other                        | D | None            | Garage used for storage. Panels cut of wall.                                                          | Image Image Image Image Image Image                                           |
| Garage/Parki<br>ng    | Switch/Outlet                | D | Maintenance     | Ceiling outlet missing cover plate.                                                                   | Image                                                                         |