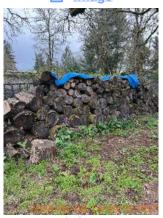

| AREA                  | P DETAIL           |   | <b>X</b> ACTION | □ COMMENTS                                                                                                                                                                                                                                                     | MEDIA                                                                                                                   |
|-----------------------|--------------------|---|-----------------|----------------------------------------------------------------------------------------------------------------------------------------------------------------------------------------------------------------------------------------------------------------|-------------------------------------------------------------------------------------------------------------------------|
| Back<br>Yard/Exterior | Landscaping        |   | Landscaping     | Bare/patchy grass.  Ivy growth in backyard. Weed growth in backyard. Debris in backyard. Overgrown grass area. Stumps and rocks in backyard pose tripping hazard. Divot in backyard poses as a tripping hazard. NE corner of property is overgrown with vines. | Image |
| Back<br>Yard/Exterior | Other              |   | Other           | Frisbee golf net added to back yard. Logs piled up on east side of property. Kayaks stored on back patio. Wood boards stored on back patio. Play structure added to back yard. Slide added to backyard/deck. Lights added to back deck.                        | Image                                                 |
| Back<br>Yard/Exterior | Patio/Deck/Balcony | D | None            | Cracks and chips in back concrete patio. Minor moss growth on back patio. Back patio is worn overall. Stains on back deck. Miss match paint on sliding glass door frame.                                                                                       | Image                         |
| Back<br>Yard/Exterior | Walkway            | D | None            | Walkway from patio<br>to deck stairs is<br>cracked and<br>overgrown.                                                                                                                                                                                           | Image Image Image                                                                                                       |
| Side<br>Yard/Exterior | Building Exterior  | D | Maintenance     | Materials rested on siding. Missing north side downspout. Dirty gutter face. Debris in gutters.                                                                                                                                                                | Image Image Image Image Image Image Image Image Image                                                                   |

□ COMMENTS

| Building Exterior D! Landscaping Exterior D! Landscaping Exterior D! Landscaping Exterior East side gutter face is dirty and roof flashing is showing rust. Stains and worn paint on East siding. Wood gate held closed by rocks. Gate missing latch to close gate property. Plants growing on east chain link fence. Neighbors ivy growing on far east chain link fence. Neighbors ivy growing on far east chain link fence. Bare/patchy grass. Ivy growth in backyard. Debris in backyard. Overgrown grass area. Stumps and rocks in backyard poses as a tripping hazard. Divot in backyard poses as a tripping hazard. Ne corner of property is overgrown with vines.  Light Fixture S None Frisbee golf net added to back yard. Logs piled up on east side of property. Kayaks stored on back yard. Delay structure added to back yard. Slide added to back yar                | ■ Back Yard/Exterior |         | 🔀 ACTION    | ☐ COMMENTS                                                                                                                                                                                                                 |
|--------------------------------------------------------------------------------------------------------------------------------------------------------------------------------------------------------------------------------------------------------------------------------------------------------------------------------------------------------------------------------------------------------------------------------------------------------------------------------------------------------------------------------------------------------------------------------------------------------------------------------------------------------------------------------------------------------------------------------------------------------------------------------------------------------------------------------------------------------------------------------------------------------------------------------------------------------------------------------------------------------------------------------------------------------------------------------------------------------------------------------------------------------------------------------------------------------------------------------------------------------------------------------------------------------------------------------------------------------------------------------------------------------------------------------------------------------------------------------------------------------------------------------------------------------------------------------------------------------------------------------------------------------------------------------------------------------------------------------------------------------------------------------------------------------------------------------------------------------------------------------------------------------------------------------------------------------------------------------------------------------------------------------------------------------------------------------------------------------------------------------|----------------------|---------|-------------|----------------------------------------------------------------------------------------------------------------------------------------------------------------------------------------------------------------------------|
| Fence/Gate  - D!  Maintenance  Maintenance  Maintenance  Maintenance  Maintenance  Patro/Gate  - D!  Maintenance  Maintenance  Maintenance  Maintenance  Maintenance  Patro/Gate missing latch to close gate properly. Plants growing on east chain link fence. Neighbors ivy growing on far east chain link fence. Neighbors ivy growth in backyard. Weed growth in backyard. Debris in backyard. Debris in backyard. Debris in backyard. Debris in backyard poses as a tripping hazard. Divot in backyard poses as a tripping hazard. Divot in backyard poses as a tripping hazard. NE corner of property is overgrown with vines.  Light Fixture  - S - 1  Other  Other  Other  Other  Other  Other  - S - 1  Other  Other  Cracks and chips in back concrete patio. Minor moss growth on back patio. Back patio is worn overall. Stains on back deck. Miss match paint on sliding glass door frame.                                                                                                                                                                                                                                                                                                                                                                                                                                                                                                                                                                                                                                                                                                                                                                                                                                                                                                                                                                                                                                                                                                                                                                                                                        | Building Exterior    | D!      | Landscaping | chipping on east siding.  Missing piece of downspout on NE corner. East side gutter face is dirty and roof flashing is showing rust. Stains and                                                                            |
| Landscaping  - S - !  None  - S  None  - S  None  - S - !  Other  -          | Fence/Gate           | D!      | Maintenance | rocks. Gate missing latch<br>to close gate properly.<br>Plants growing on east<br>chain link fence.<br>Neighbors ivy growing on                                                                                            |
| Other  - S - !  Other  Frisbee golf net added to back yard. Logs piled up on east side of property. Kayaks stored on back patio. Wood boards stored on back patio. Play structure added to back yard. Slide added to backyard/deck. Lights added to back deck. Lights added to back deck.  Patio Cover  - S None  Cracks and chips in back concrete patio. Minor moss growth on back patio. Back patio is worn overall. Stains on back deck. Miss match paint on sliding glass door frame.                                                                                                                                                                                                                                                                                                                                                                                                                                                                                                                                                                                                                                                                                                                                                                                                                                                                                                                                                                                                                                                                                                                                                                                                                                                                                                                                                                                                                                                                                                                            | Landscaping          | - S - ! | Landscaping | growth in backyard. Weed growth in backyard. Debris in backyard. Overgrown grass area. Stumps and rocks in backyard pose tripping hazard. Divot in backyard poses as a tripping hazard. NE corner of property is overgrown |
| Other  Ot | Light Fixture        | - S     | None        |                                                                                                                                                                                                                            |
| Patio/Deck/Balcony  D - None  Cracks and chips in back concrete patio. Minor moss growth on back patio. Back patio is worn overall. Stains on back deck. Miss match paint on sliding glass door frame.                                                                                                                                                                                                                                                                                                                                                                                                                                                                                                                                                                                                                                                                                                                                                                                                                                                                                                                                                                                                                                                                                                                                                                                                                                                                                                                                                                                                                                                                                                                                                                                                                                                                                                                                                                                                                                                                                                                         | Other                | - S - ! | Other       | back yard. Logs piled up<br>on east side of property.<br>Kayaks stored on back<br>patio. Wood boards stored<br>on back patio. Play<br>structure added to back<br>yard. Slide added to<br>backyard/deck. Lights             |
| Patio/Deck/Balcony  D - None concrete patio. Minor moss growth on back patio. Back patio is worn overall. Stains on back deck. Miss match paint on sliding glass door frame.                                                                                                                                                                                                                                                                                                                                                                                                                                                                                                                                                                                                                                                                                                                                                                                                                                                                                                                                                                                                                                                                                                                                                                                                                                                                                                                                                                                                                                                                                                                                                                                                                                                                                                                                                                                                                                                                                                                                                   | Patio Cover          | - S     | None        |                                                                                                                                                                                                                            |
| Porch/Stairs - S None                                                                                                                                                                                                                                                                                                                                                                                                                                                                                                                                                                                                                                                                                                                                                                                                                                                                                                                                                                                                                                                                                                                                                                                                                                                                                                                                                                                                                                                                                                                                                                                                                                                                                                                                                                                                                                                                                                                                                                                                                                                                                                          | Patio/Deck/Balcony   | D -     | None        | concrete patio. Minor<br>moss growth on back<br>patio. Back patio is worn<br>overall. Stains on back<br>deck. Miss match paint on                                                                                          |
|                                                                                                                                                                                                                                                                                                                                                                                                                                                                                                                                                                                                                                                                                                                                                                                                                                                                                                                                                                                                                                                                                                                                                                                                                                                                                                                                                                                                                                                                                                                                                                                                                                                                                                                                                                                                                                                                                                                                                                                                                                                                                                                                | Porch/Stairs         | - S     | None        |                                                                                                                                                                                                                            |