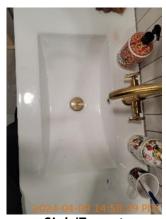

| <b>■</b> Bathroom 2: Master | CONDITION | 💥 ACTION | ☐ COMMENTS                                                                  |
|-----------------------------|-----------|----------|-----------------------------------------------------------------------------|
| Exhaust Fan                 | - S       | None     |                                                                             |
| Flooring/Baseboard          | - S       | None     | Stains on floor. Unfinished gap in floor connecting to wall next to toilet. |
| Light Fixture               | - S       | None     |                                                                             |
| Medicine Cabinet/Mirror     | - S       | None     | Small stains on mirror frame.                                               |
| Other                       | - S       | None     | Tools and supplies being stored in unfinished shower.                       |
| Plumbing/Drain              | - S       | None     |                                                                             |
| Sink/Faucet                 | - S       | None     | Stains on sink finish.                                                      |
| Switch/Outlet               | - S       | None     |                                                                             |
| Toilet                      | - S       | None     |                                                                             |
| Toilet Paper Holder         | - S       | None     |                                                                             |
| Towel Rack                  | - S       | None     |                                                                             |
| Tub/Shower                  | D -       | None     | Shower is unfinished.                                                       |
| Wall/Ceiling                | D -       | None     | Unfinished section of wall next to toilet where it connects to floor.       |