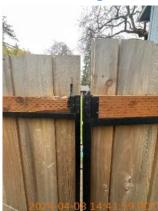

| <b>I</b> AREA                      | P DETAIL               |   | <b>X</b> ACTION | □ COMMENTS                                                                                                                                                                                            | <b>∰</b> MEDIA                                                                                              |
|------------------------------------|------------------------|---|-----------------|-------------------------------------------------------------------------------------------------------------------------------------------------------------------------------------------------------|-------------------------------------------------------------------------------------------------------------|
| Bedroom 3:<br>Master/North<br>east | Wall/Ceiling           | D | None            | Plastic cover where smoke alarm used to be. Chip in ceiling around plastic cover. Rusty screw in wall leaving a divot. Marks on walls. Building supplies rested on walls.                             | Image |
| Bedroom 3:<br>Master/North<br>east | Smoke / CO<br>detector | D | Maintenance     | Missing smoke<br>detector. 1) laundry<br>room LL w/hush<br>smoke tested. (No<br>alarm sound)                                                                                                          | Image Image Image                                                                                           |
| Back<br>Yard/Exterior              | Building Exterior      | D | Landscaping     | Ivy growth on siding. Paint chipping on east siding. Missing piece of downspout on NE corner. East side gutter face is dirty and roof flashing is showing rust. Stains and worn paint on East siding. | Image                   |
| Back<br>Yard/Exterior              | Fence/Gate             | D | Maintenance     | Wood gate held closed by rocks. Gate missing latch to close gate properly. Plants growing on east chain link fence. Neighbors ivy growing on far east chain link fence.                               | Image                                     |

□ COMMENTS

| Building Exterior D! Landscaping Exterior D! Landscaping Exterior D! Landscaping Exterior East side gutter face is dirty and roof flashing is showing rust. Stains and worn paint on East siding. Wood gate held closed by rocks. Gate missing latch to close gate property. Plants growing on east chain link fence. Neighbors ivy growing on far east chain link fence. Neighbors ivy growing on far east chain link fence. Bare/patchy grass. Ivy growth in backyard. Debris in backyard. Overgrown grass area. Stumps and rocks in backyard poses as a tripping hazard. Divot in backyard poses as a tripping hazard. Ne corner of property is overgrown with vines.  Light Fixture S None Frisbee golf net added to back yard. Logs piled up on east side of property. Kayaks stored on back yard. Delay structure added to back yard. Slide added to back yar                | ■ Back Yard/Exterior |         | 🔀 ACTION    | ☐ COMMENTS                                                                                                                                                                                                                 |
|--------------------------------------------------------------------------------------------------------------------------------------------------------------------------------------------------------------------------------------------------------------------------------------------------------------------------------------------------------------------------------------------------------------------------------------------------------------------------------------------------------------------------------------------------------------------------------------------------------------------------------------------------------------------------------------------------------------------------------------------------------------------------------------------------------------------------------------------------------------------------------------------------------------------------------------------------------------------------------------------------------------------------------------------------------------------------------------------------------------------------------------------------------------------------------------------------------------------------------------------------------------------------------------------------------------------------------------------------------------------------------------------------------------------------------------------------------------------------------------------------------------------------------------------------------------------------------------------------------------------------------------------------------------------------------------------------------------------------------------------------------------------------------------------------------------------------------------------------------------------------------------------------------------------------------------------------------------------------------------------------------------------------------------------------------------------------------------------------------------------------------|----------------------|---------|-------------|----------------------------------------------------------------------------------------------------------------------------------------------------------------------------------------------------------------------------|
| Fence/Gate  - D!  Maintenance  Maintenance  Maintenance  Maintenance  Maintenance  Patro/Gate  - D!  Maintenance  Maintenance  Maintenance  Maintenance  Maintenance  Patro/Gate missing latch to close gate properly. Plants growing on east chain link fence. Neighbors ivy growing on far east chain link fence. Neighbors ivy growth in backyard. Weed growth in backyard. Debris in backyard. Debris in backyard. Debris in backyard. Debris in backyard poses as a tripping hazard. Divot in backyard poses as a tripping hazard. Divot in backyard poses as a tripping hazard. NE corner of property is overgrown with vines.  Light Fixture  - S - 1  Other  Other  Other  Other  Other  Other  - S - 1  Other  Other  Cracks and chips in back concrete patio. Minor moss growth on back patio. Back patio is worn overall. Stains on back deck. Miss match paint on sliding glass door frame.                                                                                                                                                                                                                                                                                                                                                                                                                                                                                                                                                                                                                                                                                                                                                                                                                                                                                                                                                                                                                                                                                                                                                                                                                        | Building Exterior    | D!      | Landscaping | chipping on east siding.  Missing piece of downspout on NE corner. East side gutter face is dirty and roof flashing is showing rust. Stains and                                                                            |
| Landscaping  - S - !  None  - S  None  - S  None  - S - !  Other  -          | Fence/Gate           | D!      | Maintenance | rocks. Gate missing latch<br>to close gate properly.<br>Plants growing on east<br>chain link fence.<br>Neighbors ivy growing on                                                                                            |
| Other  - S - !  Other  Frisbee golf net added to back yard. Logs piled up on east side of property. Kayaks stored on back patio. Wood boards stored on back patio. Play structure added to back yard. Slide added to backyard/deck. Lights added to back deck. Lights added to back deck.  Patio Cover  - S None  Cracks and chips in back concrete patio. Minor moss growth on back patio. Back patio is worn overall. Stains on back deck. Miss match paint on sliding glass door frame.                                                                                                                                                                                                                                                                                                                                                                                                                                                                                                                                                                                                                                                                                                                                                                                                                                                                                                                                                                                                                                                                                                                                                                                                                                                                                                                                                                                                                                                                                                                            | Landscaping          | - S - ! | Landscaping | growth in backyard. Weed growth in backyard. Debris in backyard. Overgrown grass area. Stumps and rocks in backyard pose tripping hazard. Divot in backyard poses as a tripping hazard. NE corner of property is overgrown |
| Other  Ot | Light Fixture        | - S     | None        |                                                                                                                                                                                                                            |
| Patio/Deck/Balcony  D - None  Cracks and chips in back concrete patio. Minor moss growth on back patio. Back patio is worn overall. Stains on back deck. Miss match paint on sliding glass door frame.                                                                                                                                                                                                                                                                                                                                                                                                                                                                                                                                                                                                                                                                                                                                                                                                                                                                                                                                                                                                                                                                                                                                                                                                                                                                                                                                                                                                                                                                                                                                                                                                                                                                                                                                                                                                                                                                                                                         | Other                | - S - ! | Other       | back yard. Logs piled up<br>on east side of property.<br>Kayaks stored on back<br>patio. Wood boards stored<br>on back patio. Play<br>structure added to back<br>yard. Slide added to<br>backyard/deck. Lights             |
| Patio/Deck/Balcony  D - None concrete patio. Minor moss growth on back patio. Back patio is worn overall. Stains on back deck. Miss match paint on sliding glass door frame.                                                                                                                                                                                                                                                                                                                                                                                                                                                                                                                                                                                                                                                                                                                                                                                                                                                                                                                                                                                                                                                                                                                                                                                                                                                                                                                                                                                                                                                                                                                                                                                                                                                                                                                                                                                                                                                                                                                                                   | Patio Cover          | - S     | None        |                                                                                                                                                                                                                            |
| Porch/Stairs - S None                                                                                                                                                                                                                                                                                                                                                                                                                                                                                                                                                                                                                                                                                                                                                                                                                                                                                                                                                                                                                                                                                                                                                                                                                                                                                                                                                                                                                                                                                                                                                                                                                                                                                                                                                                                                                                                                                                                                                                                                                                                                                                          | Patio/Deck/Balcony   | D -     | None        | concrete patio. Minor<br>moss growth on back<br>patio. Back patio is worn<br>overall. Stains on back<br>deck. Miss match paint on                                                                                          |
|                                                                                                                                                                                                                                                                                                                                                                                                                                                                                                                                                                                                                                                                                                                                                                                                                                                                                                                                                                                                                                                                                                                                                                                                                                                                                                                                                                                                                                                                                                                                                                                                                                                                                                                                                                                                                                                                                                                                                                                                                                                                                                                                | Porch/Stairs         | - S     | None        |                                                                                                                                                                                                                            |