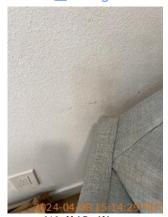

| <b>M</b> AREA | P DETAIL                                             | I | <b>X</b> ACTION | □ COMMENTS                                                                                                           | <b>∰</b> MEDIA                                                                |
|---------------|------------------------------------------------------|---|-----------------|----------------------------------------------------------------------------------------------------------------------|-------------------------------------------------------------------------------|
| Entry         | Door/Knob/Lock                                       | D | None            | Dirt buildup, dents, wood chipping, spider webs, worn paint, paint marks and unfinished surface around door & frame. | Image                   |
| Entry         | Flooring/Baseboard                                   | D | None            | Gaps in floor tile.<br>Grout stains on<br>floor.                                                                     | Image Image                                                                   |
| Entry         | Wall/Ceiling                                         | D | Maintenance     | Marks and stains on walls. Visible repair on wall.                                                                   | Image Image Image                                                             |
| Family Room   | Wall/Ceiling                                         | D | None            | Mark on ceiling. Spider webs built up on ceiling. Scratched paint on wall from chair.                                | Image Image Image Image Image                                                 |
| Kitchen       | Counter                                              | D | None            | Scratched and marked finish on countertop. Chips on countertop edges. Crack in countertop.                           | Image Image Image Image Image                                                 |
| Kitchen       | Range/Fan/Hood/Fil<br>ter: Above oven,<br>large size | D | Maintenance     | Range fan not<br>working.                                                                                            | Image Image                                                                   |
| Kitchen       | Sink/Disposal                                        |   | Maintenance     | Stains on sink finish. Organic growth around sink caulking.                                                          | Image Image Image                                                             |
| Dining Room   | Wall/Ceiling                                         | D | None            | Dent in wall leading<br>to living room. Scuff<br>marks on wall.                                                      | Image |

45.42479393076657, 122.6264068019787

| Image

| <b>■</b> Entry     | CONDITION | <b>X</b> ACTION | □ COMMENTS                                                                                                           |
|--------------------|-----------|-----------------|----------------------------------------------------------------------------------------------------------------------|
| Door/Knob/Lock     | D -       | None            | Dirt buildup, dents, wood chipping, spider webs, worn paint, paint marks and unfinished surface around door & frame. |
| Doorbell           | - S       | None            |                                                                                                                      |
| Flooring/Baseboard | D -       | None            | Gaps in floor tile. Grout stains on floor.                                                                           |
| Light Fixture/Fan  | - S       | None            |                                                                                                                      |
| Other              | - S       | None            | Wood boards stored at entry.                                                                                         |
| Switch/Outlet      | - S       | None            |                                                                                                                      |
| Wall/Ceiling       | D !       | Maintenance     | Marks and stains on walls. Visible repair on wall.                                                                   |