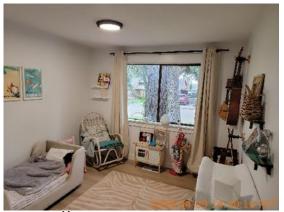

## **i** Move In Condition Summary

| <b>■</b> AREA          | P DETAIL          |   | <b>X</b> ACTION | ☐ COMMENTS                                                                                                                                                           | MEDIA                                                                                                                   |
|------------------------|-------------------|---|-----------------|----------------------------------------------------------------------------------------------------------------------------------------------------------------------|-------------------------------------------------------------------------------------------------------------------------|
| Front<br>Yard/Exterior | Building Exterior | D | Maintenance     | Paint peeling and wood rot on Facia board above garage. Moss growth on roof. Tarp on roof above garage. Faded paint on siding. Dirty gutter face. Debris in gutters. | Image |
| Front<br>Yard/Exterior | Landscaping       |   | Landscaping     | Patchy grass with weed growth and small amounts of debris in front yard. Ivy growth in front yard. Tree branches overhanging roof, need trimming.                    | Image Image Image Image Image Image Image                                                                               |
| Front<br>Yard/Exterior | Porch/Stairs      | D | Maintenance     | Paint chipping,<br>minor moss growth,<br>and disconnected<br>hand rail on<br>porch/stairs. Loose<br>boards on porch<br>stairs.                                       | Image Image Image Image Image Image Image                                                                               |
| Front<br>Yard/Exterior | Walk/Driveway     | D | None            | Cracks and chips in driveway. Weed growth in driveway. Needs pressure washing.                                                                                       | Image Image Image Image Image Image Image                                                                               |

## Move-In Conditions

S=Satisfactory D=Damaged ! - Action

| Front Yard/Exterior    | & CONDITION | 🔀 ACTION    | □ COMMENTS                                                                                                                                                            |
|------------------------|-------------|-------------|-----------------------------------------------------------------------------------------------------------------------------------------------------------------------|
| Building Exterior      | D!          | Maintenance | Paint peeling and wood rot on Facia board above garage. Moss growth on roof. Tarp on roof above garage. Faded paint on siding. Dirty gutter face.  Debris in gutters. |
| Fence/Gate             | - S         | None        |                                                                                                                                                                       |
| Landscaping            | - S - !     | Landscaping | Patchy grass with weed growth and small amounts of debris in front yard. Ivy growth in front yard. Tree branches overhanging roof, need trimming.                     |
| Light Fixture          | - S         | None        |                                                                                                                                                                       |
| Mailbox/Keyed Location | - S         | None        |                                                                                                                                                                       |
| Other                  | - S         | None        | Expired tags in driveway.                                                                                                                                             |
| Patio Cover            | - S         | None        |                                                                                                                                                                       |
| Patio/Deck/Balcony     | - S         | None        |                                                                                                                                                                       |
| Porch/Stairs           | D !         | Maintenance | Paint chipping, minor moss growth, and disconnected hand rail on porch/stairs. Loose boards on porch stairs.                                                          |
| Walk/Driveway          | D -         | None        | Cracks and chips in driveway. Weed growth in driveway. Needs pressure washing.                                                                                        |