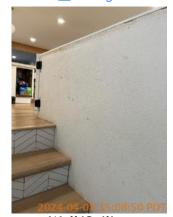

| <b>M</b> AREA | P DETAIL                                             | I | <b>X</b> ACTION | □ COMMENTS                                                                                                           | <b>∰</b> MEDIA                                                                |
|---------------|------------------------------------------------------|---|-----------------|----------------------------------------------------------------------------------------------------------------------|-------------------------------------------------------------------------------|
| Entry         | Door/Knob/Lock                                       | D | None            | Dirt buildup, dents, wood chipping, spider webs, worn paint, paint marks and unfinished surface around door & frame. | Image                   |
| Entry         | Flooring/Baseboard                                   | D | None            | Gaps in floor tile.<br>Grout stains on<br>floor.                                                                     | Image Image                                                                   |
| Entry         | Wall/Ceiling                                         | D | Maintenance     | Marks and stains on walls. Visible repair on wall.                                                                   | Image Image Image                                                             |
| Family Room   | Wall/Ceiling                                         | D | None            | Mark on ceiling. Spider webs built up on ceiling. Scratched paint on wall from chair.                                | Image Image Image Image Image                                                 |
| Kitchen       | Counter                                              | D | None            | Scratched and marked finish on countertop. Chips on countertop edges. Crack in countertop.                           | Image Image Image Image Image                                                 |
| Kitchen       | Range/Fan/Hood/Fil<br>ter: Above oven,<br>large size | D | Maintenance     | Range fan not<br>working.                                                                                            | Image Image                                                                   |
| Kitchen       | Sink/Disposal                                        |   | Maintenance     | Stains on sink finish. Organic growth around sink caulking.                                                          | Image Image Image                                                             |
| Dining Room   | Wall/Ceiling                                         | D | None            | Dent in wall leading<br>to living room. Scuff<br>marks on wall.                                                      | Image |