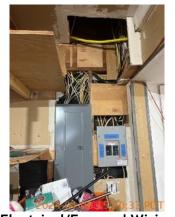

| <b>I</b> AREA         | P DETAIL                     | 1 | <b>X</b> ACTION | □ COMMENTS                                                                                            | MEDIA                                                                         |
|-----------------------|------------------------------|---|-----------------|-------------------------------------------------------------------------------------------------------|-------------------------------------------------------------------------------|
| Side<br>Yard/Exterior | Landscaping                  |   | Landscaping     | Moss, ivy growth,<br>and dead leaves in<br>North side yard.                                           | Image Image Image Image Image                                                 |
| Garage/Parki<br>ng    | Driveway/Floor               | D | None            | Stained and cracked floor.                                                                            | Image Image Image Image Image                                                 |
| Garage/Parki          | Electrical/Exposed<br>Wiring | D | Maintenance     | Visible wiring in wall behind breaker box.                                                            | Image Image                                                                   |
| Garage/Parki<br>ng    | Garage Door                  | D | None            | Miss match garage<br>doors. Paint<br>chipping, stains,<br>and wood rot on<br>garage door &<br>frames. | Image |
| Garage/Parki<br>ng    | Other                        | D | None            | Garage used for storage. Panels cut of wall.                                                          | Image Image Image Image Image Image                                           |
| Garage/Parki<br>ng    | Switch/Outlet                | D | Maintenance     | Ceiling outlet missing cover plate.                                                                   | Image                                                                         |