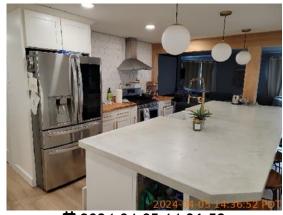

2024-04-05 14:32:38 45.424797, -122.6262891 Image

| M Kitchen                                        | CONDITION | 💥 ACTION    | □ COMMENTS                                                                                 |
|--------------------------------------------------|-----------|-------------|--------------------------------------------------------------------------------------------|
| Cabinets/Drawers                                 | - S       | None        | Stains on cabinets.                                                                        |
| Counter                                          | D -       | None        | Scratched and marked finish on countertop. Chips on countertop edges. Crack in countertop. |
| Dishwasher                                       | - S       | None        | Dishwasher is stained.                                                                     |
| Faucet/Plumbing                                  | - S       | None        |                                                                                            |
| Flooring/Baseboard                               | - S       | None        |                                                                                            |
| Light Fixture                                    | - S       | None        |                                                                                            |
| Microwave                                        | - S       | None        | Stains on microwave.                                                                       |
| Other                                            | - S       | None        |                                                                                            |
| Oven                                             | - S       | None        |                                                                                            |
| Range/Fan/Hood/Filter:<br>Above oven, large size | D !       | Maintenance | Range fan not working.                                                                     |
| Refrigerator                                     | - S       | None        | Stained and dirty finish on fridge.                                                        |
| Sink/Disposal                                    | - S - !   | Maintenance | Stains on sink finish. Organic growth around sink caulking.                                |
| Switch/Outlet                                    | - S       | None        |                                                                                            |
| Wall/Ceiling                                     | - S       | None        |                                                                                            |