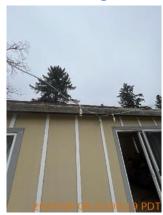

## **i** Move In Condition Summary

| <b>■</b> AREA          | P DETAIL          |   | <b>X</b> ACTION | ☐ COMMENTS                                                                                                                                                           | MEDIA                                                                                                                   |
|------------------------|-------------------|---|-----------------|----------------------------------------------------------------------------------------------------------------------------------------------------------------------|-------------------------------------------------------------------------------------------------------------------------|
| Front<br>Yard/Exterior | Building Exterior | D | Maintenance     | Paint peeling and wood rot on Facia board above garage. Moss growth on roof. Tarp on roof above garage. Faded paint on siding. Dirty gutter face. Debris in gutters. | Image |
| Front<br>Yard/Exterior | Landscaping       |   | Landscaping     | Patchy grass with weed growth and small amounts of debris in front yard. Ivy growth in front yard. Tree branches overhanging roof, need trimming.                    | Image Image Image Image Image Image Image                                                                               |
| Front<br>Yard/Exterior | Porch/Stairs      | D | Maintenance     | Paint chipping,<br>minor moss growth,<br>and disconnected<br>hand rail on<br>porch/stairs. Loose<br>boards on porch<br>stairs.                                       | Image Image Image Image Image Image Image                                                                               |
| Front<br>Yard/Exterior | Walk/Driveway     | D | None            | Cracks and chips in driveway. Weed growth in driveway. Needs pressure washing.                                                                                       | Image Image Image Image Image Image Image                                                                               |

## Move-In Conditions

S=Satisfactory D=Damaged ! - Action

| Front Yard/Exterior    | & CONDITION | 🔀 ACTION    | □ COMMENTS                                                                                                                                                            |
|------------------------|-------------|-------------|-----------------------------------------------------------------------------------------------------------------------------------------------------------------------|
| Building Exterior      | D!          | Maintenance | Paint peeling and wood rot on Facia board above garage. Moss growth on roof. Tarp on roof above garage. Faded paint on siding. Dirty gutter face.  Debris in gutters. |
| Fence/Gate             | - S         | None        |                                                                                                                                                                       |
| Landscaping            | - S - !     | Landscaping | Patchy grass with weed growth and small amounts of debris in front yard. Ivy growth in front yard. Tree branches overhanging roof, need trimming.                     |
| Light Fixture          | - S         | None        |                                                                                                                                                                       |
| Mailbox/Keyed Location | - S         | None        |                                                                                                                                                                       |
| Other                  | - S         | None        | Expired tags in driveway.                                                                                                                                             |
| Patio Cover            | - S         | None        |                                                                                                                                                                       |
| Patio/Deck/Balcony     | - S         | None        |                                                                                                                                                                       |
| Porch/Stairs           | D !         | Maintenance | Paint chipping, minor moss growth, and disconnected hand rail on porch/stairs. Loose boards on porch stairs.                                                          |
| Walk/Driveway          | D -         | None        | Cracks and chips in driveway. Weed growth in driveway. Needs pressure washing.                                                                                        |