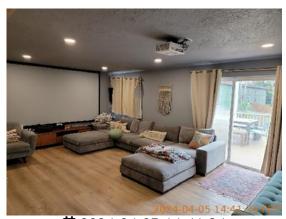

Image

wait/Ceiling

= 2024-04-05 14:35:37

= 45.4248035, -122.6262942

| Image

| <b>■</b> Living Room | & CONDITION | 💥 ACTION | □ COMMENTS                                                                                                                                                  |
|----------------------|-------------|----------|-------------------------------------------------------------------------------------------------------------------------------------------------------------|
| Door/Knob/Lock       | - S         | None     |                                                                                                                                                             |
| Flooring/Baseboard   | - S         | None     |                                                                                                                                                             |
| Light Fixture/Fan    | - S         | None     |                                                                                                                                                             |
| Other                | D -         | None     | Projector and projector screen added to living room. Paint marks on wood pillars connected to kitchen. Gaps and cracks on wood pillar connected to kitchen. |
| Switch/Outlet        | - S         | None     |                                                                                                                                                             |
| Wall/Ceiling         | D -         | None     | Hole in ceiling.                                                                                                                                            |
| Window Covering      | D -         | None     | Curtain rail bracket falling out of wall.                                                                                                                   |