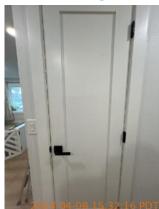

| AREA                 | P DETAIL                     | <u>a</u> | <b>X</b> ACTION | □ COMMENTS                                                                                                                                                  | MEDIA                                                             |
|----------------------|------------------------------|----------|-----------------|-------------------------------------------------------------------------------------------------------------------------------------------------------------|-------------------------------------------------------------------|
| Living Room          | Other                        | D        | None            | Projector and projector screen added to living room. Paint marks on wood pillars connected to kitchen. Gaps and cracks on wood pillar connected to kitchen. | Image |
| Living Room          | Wall/Ceiling                 | D        | None            | Hole in ceiling.                                                                                                                                            | Image Image Image                                                 |
| Living Room          | Window Covering              | D        | None            | Curtain rail bracket falling out of wall.                                                                                                                   | Image Image Image Image Image Image Image Image Image             |
| Living Room          | Smoke/CO Detector            | D        | Maintenance     | Missing smoke detector.                                                                                                                                     | Image                                                             |
| Hallway/Stair<br>s   | Closet/Cabinet               | D        | None            | Stains, paint chipping, and wood cracking on closet door.                                                                                                   | Image Image Image                                                 |
| Hallway/Stair<br>s   | Other                        |          | Maintenance     | Hallway vent is missing a screw.                                                                                                                            | Image Image                                                       |
| Hallway/Stair<br>s   | Smoke/CO Detector            | D        | Maintenance     | Missing smoke alarm.                                                                                                                                        | Image Image                                                       |
| Hallway/Stair<br>s   | Wall/Ceiling                 | D        | Maintenance     | Wiring coming out<br>of hole in wall.<br>Unfinished<br>doorframe.                                                                                           | Image Image Image Image Image Image Image Image                   |
| Bathroom:<br>Hallway | Cabinet/Counter/Sh<br>elving | D        | Maintenance     | Cracked caulking where countertop meets wall. Worn finish on cabinets.                                                                                      | Image Image Image Image Image                                     |
| Bathroom:<br>Hallway | Door/Knob/Lock               |          | Maintenance     | Stains on door. Door needs door stopper.                                                                                                                    | Image Image Image                                                 |
| Bathroom:<br>Hallway | Wall/Ceiling                 | D        | Maintenance     | Chipped paint on<br>wall corner edge.<br>Stains on walls.<br>Dent in wall from<br>door handle.                                                              | Image Image Image Image Image Image Image Image                   |

| <b>Ⅲ</b> Bathroom: Hallway |         | 🔀 ACTION    | ☐ COMMENTS                                                             |
|----------------------------|---------|-------------|------------------------------------------------------------------------|
| Cabinet/Counter/Shelving   | D!      | Maintenance | Cracked caulking where countertop meets wall. Worn finish on cabinets. |
| Door/Knob/Lock             | - S - ! | Maintenance | Stains on door. Door needs door stopper.                               |
| Exhaust Fan                | - S     | None        | Dirty exhaust fan.                                                     |
| Flooring/Baseboard         | - S     | None        | Discolored grout on flooring.                                          |
| Light Fixture              | - S     | None        |                                                                        |
| Other                      | - S     | None        |                                                                        |
| Plumbing/Drain             | - S     | None        |                                                                        |
| Shower Door/Rail/Curtain   | - S     | None        |                                                                        |
| Sink/Faucet                | - S     | None        |                                                                        |
| Switch/Outlet              | - S     | None        |                                                                        |