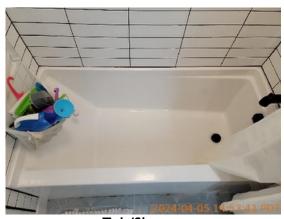

| <b>■</b> Bathroom 2: Master | CONDITION | 💥 ACTION | ☐ COMMENTS                                                                  |
|-----------------------------|-----------|----------|-----------------------------------------------------------------------------|
| Exhaust Fan                 | - S       | None     |                                                                             |
| Flooring/Baseboard          | - S       | None     | Stains on floor. Unfinished gap in floor connecting to wall next to toilet. |
| Light Fixture               | - S       | None     |                                                                             |
| Medicine Cabinet/Mirror     | - S       | None     | Small stains on mirror frame.                                               |
| Other                       | - S       | None     | Tools and supplies being stored in unfinished shower.                       |
| Plumbing/Drain              | - S       | None     |                                                                             |
| Sink/Faucet                 | - S       | None     | Stains on sink finish.                                                      |
| Switch/Outlet               | - S       | None     |                                                                             |
| Toilet                      | - S       | None     |                                                                             |
| Toilet Paper Holder         | - S       | None     |                                                                             |
| Towel Rack                  | - S       | None     |                                                                             |
| Tub/Shower                  | D -       | None     | Shower is unfinished.                                                       |
| Wall/Ceiling                | D -       | None     | Unfinished section of wall next to toilet where it connects to floor.       |