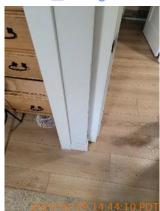

| AREA                 | P DETAIL                     | <u>a</u> | <b>X</b> ACTION | □ COMMENTS                                                                                                                                                  | MEDIA                                                             |
|----------------------|------------------------------|----------|-----------------|-------------------------------------------------------------------------------------------------------------------------------------------------------------|-------------------------------------------------------------------|
| Living Room          | Other                        | D        | None            | Projector and projector screen added to living room. Paint marks on wood pillars connected to kitchen. Gaps and cracks on wood pillar connected to kitchen. | Image |
| Living Room          | Wall/Ceiling                 | D        | None            | Hole in ceiling.                                                                                                                                            | Image Image Image                                                 |
| Living Room          | Window Covering              | D        | None            | Curtain rail bracket falling out of wall.                                                                                                                   | Image Image Image Image Image Image Image Image Image             |
| Living Room          | Smoke/CO Detector            | D        | Maintenance     | Missing smoke detector.                                                                                                                                     | Image                                                             |
| Hallway/Stair<br>s   | Closet/Cabinet               | D        | None            | Stains, paint chipping, and wood cracking on closet door.                                                                                                   | Image Image Image                                                 |
| Hallway/Stair<br>s   | Other                        |          | Maintenance     | Hallway vent is missing a screw.                                                                                                                            | Image Image                                                       |
| Hallway/Stair<br>s   | Smoke/CO Detector            | D        | Maintenance     | Missing smoke alarm.                                                                                                                                        | Image Image                                                       |
| Hallway/Stair<br>s   | Wall/Ceiling                 | D        | Maintenance     | Wiring coming out<br>of hole in wall.<br>Unfinished<br>doorframe.                                                                                           | Image Image Image Image Image Image Image Image                   |
| Bathroom:<br>Hallway | Cabinet/Counter/Sh<br>elving | D        | Maintenance     | Cracked caulking where countertop meets wall. Worn finish on cabinets.                                                                                      | Image Image Image Image Image                                     |
| Bathroom:<br>Hallway | Door/Knob/Lock               |          | Maintenance     | Stains on door. Door needs door stopper.                                                                                                                    | Image Image Image                                                 |
| Bathroom:<br>Hallway | Wall/Ceiling                 | D        | Maintenance     | Chipped paint on<br>wall corner edge.<br>Stains on walls.<br>Dent in wall from<br>door handle.                                                              | Image Image Image Image Image Image Image Image                   |