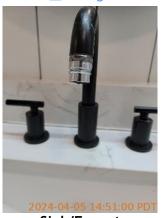

| <b>■</b> Bathroom 2: Master | CONDITION | 💥 ACTION | ☐ COMMENTS                                                                  |
|-----------------------------|-----------|----------|-----------------------------------------------------------------------------|
| Exhaust Fan                 | - S       | None     |                                                                             |
| Flooring/Baseboard          | - S       | None     | Stains on floor. Unfinished gap in floor connecting to wall next to toilet. |
| Light Fixture               | - S       | None     |                                                                             |
| Medicine Cabinet/Mirror     | - S       | None     | Small stains on mirror frame.                                               |
| Other                       | - S       | None     | Tools and supplies being stored in unfinished shower.                       |
| Plumbing/Drain              | - S       | None     |                                                                             |
| Sink/Faucet                 | - S       | None     | Stains on sink finish.                                                      |
| Switch/Outlet               | - S       | None     |                                                                             |
| Toilet                      | - S       | None     |                                                                             |
| Toilet Paper Holder         | - S       | None     |                                                                             |
| Towel Rack                  | - S       | None     |                                                                             |
| Tub/Shower                  | D -       | None     | Shower is unfinished.                                                       |
| Wall/Ceiling                | D -       | None     | Unfinished section of wall next to toilet where it connects to floor.       |