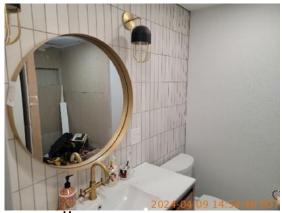

| <b>Ⅲ</b> Bathroom: Hallway |         | 🔀 ACTION    | ☐ COMMENTS                                                             |
|----------------------------|---------|-------------|------------------------------------------------------------------------|
| Cabinet/Counter/Shelving   | D!      | Maintenance | Cracked caulking where countertop meets wall. Worn finish on cabinets. |
| Door/Knob/Lock             | - S - ! | Maintenance | Stains on door. Door needs door stopper.                               |
| Exhaust Fan                | - S     | None        | Dirty exhaust fan.                                                     |
| Flooring/Baseboard         | - S     | None        | Discolored grout on flooring.                                          |
| Light Fixture              | - S     | None        |                                                                        |
| Other                      | - S     | None        |                                                                        |
| Plumbing/Drain             | - S     | None        |                                                                        |
| Shower Door/Rail/Curtain   | - S     | None        |                                                                        |
| Sink/Faucet                | - S     | None        |                                                                        |
| Switch/Outlet              | - S     | None        |                                                                        |

| <b>■</b> Bathroom: Hallway | CONDITION | 💥 ACTION    | □ COMMENTS                                                                         |
|----------------------------|-----------|-------------|------------------------------------------------------------------------------------|
| Toilet                     | - S       | None        |                                                                                    |
| Toilet Paper Holder        | - S       | None        |                                                                                    |
| Towel Rack                 | - S       | None        |                                                                                    |
| Tub/Shower                 | - S       | None        | Discolored grout at base of tub.                                                   |
| Wall/Ceiling               | D!        | Maintenance | Chipped paint on wall corner edge. Stains on walls. Dent in wall from door handle. |