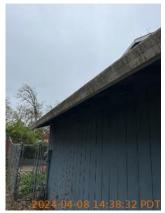

Patio/Deck/Balcony

2024-04-09 15:12:35

45.4247931, -122.6262893

| Image

**X** ACTION

□ COMMENTS

| Side Yard/Exterior |         | 💥 ACTION    | □ COMMENTS                                                                                       |
|--------------------|---------|-------------|--------------------------------------------------------------------------------------------------|
| Building Exterior  | D!      | Maintenance | Materials rested on siding.  Missing north side downspout. Dirty gutter face. Debris in gutters. |
| Fence/Gate         | - S     | None        |                                                                                                  |
| Landscaping        | - S - ! | Landscaping | Moss, ivy growth, and dead leaves in North side yard.                                            |
| Light Fixture      | - S     | None        |                                                                                                  |
| Other              | - S     | None        |                                                                                                  |
| Patio/Deck/Balcony | - S     | None        |                                                                                                  |