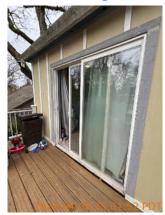

| AREA                  | P DETAIL           |   | <b>X</b> ACTION | □ COMMENTS                                                                                                                                                                                                                                                     | MEDIA                                                                                                                   |
|-----------------------|--------------------|---|-----------------|----------------------------------------------------------------------------------------------------------------------------------------------------------------------------------------------------------------------------------------------------------------|-------------------------------------------------------------------------------------------------------------------------|
| Back<br>Yard/Exterior | Landscaping        |   | Landscaping     | Bare/patchy grass.  Ivy growth in backyard. Weed growth in backyard. Debris in backyard. Overgrown grass area. Stumps and rocks in backyard pose tripping hazard. Divot in backyard poses as a tripping hazard. NE corner of property is overgrown with vines. | Image |
| Back<br>Yard/Exterior | Other              |   | Other           | Frisbee golf net added to back yard. Logs piled up on east side of property. Kayaks stored on back patio. Wood boards stored on back patio. Play structure added to back yard. Slide added to backyard/deck. Lights added to back deck.                        | Image                                                 |
| Back<br>Yard/Exterior | Patio/Deck/Balcony | D | None            | Cracks and chips in back concrete patio. Minor moss growth on back patio. Back patio is worn overall. Stains on back deck. Miss match paint on sliding glass door frame.                                                                                       | Image                         |
| Back<br>Yard/Exterior | Walkway            | D | None            | Walkway from patio<br>to deck stairs is<br>cracked and<br>overgrown.                                                                                                                                                                                           | Image Image Image                                                                                                       |
| Side<br>Yard/Exterior | Building Exterior  | D | Maintenance     | Materials rested on siding. Missing north side downspout. Dirty gutter face. Debris in gutters.                                                                                                                                                                | Image Image Image Image Image Image Image Image Image                                                                   |