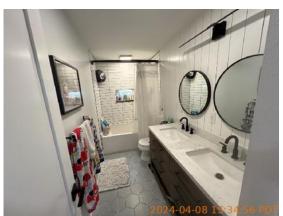

| <b>Ⅲ</b> Bathroom: Hallway |         | 🔀 ACTION    | ☐ COMMENTS                                                             |
|----------------------------|---------|-------------|------------------------------------------------------------------------|
| Cabinet/Counter/Shelving   | D!      | Maintenance | Cracked caulking where countertop meets wall. Worn finish on cabinets. |
| Door/Knob/Lock             | - S - ! | Maintenance | Stains on door. Door needs door stopper.                               |
| Exhaust Fan                | - S     | None        | Dirty exhaust fan.                                                     |
| Flooring/Baseboard         | - S     | None        | Discolored grout on flooring.                                          |
| Light Fixture              | - S     | None        |                                                                        |
| Other                      | - S     | None        |                                                                        |
| Plumbing/Drain             | - S     | None        |                                                                        |
| Shower Door/Rail/Curtain   | - S     | None        |                                                                        |
| Sink/Faucet                | - S     | None        |                                                                        |
| Switch/Outlet              | - S     | None        |                                                                        |

| <b>■</b> Bathroom: Hallway | CONDITION | 💥 ACTION    | □ COMMENTS                                                                         |
|----------------------------|-----------|-------------|------------------------------------------------------------------------------------|
| Toilet                     | - S       | None        |                                                                                    |
| Toilet Paper Holder        | - S       | None        |                                                                                    |
| Towel Rack                 | - S       | None        |                                                                                    |
| Tub/Shower                 | - S       | None        | Discolored grout at base of tub.                                                   |
| Wall/Ceiling               | D!        | Maintenance | Chipped paint on wall corner edge. Stains on walls. Dent in wall from door handle. |