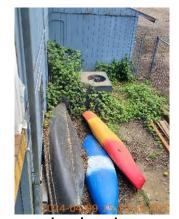

| AREA                  | P DETAIL           |   | <b>X</b> ACTION | □ COMMENTS                                                                                                                                                                                                                                                     | MEDIA                                                                                                                   |
|-----------------------|--------------------|---|-----------------|----------------------------------------------------------------------------------------------------------------------------------------------------------------------------------------------------------------------------------------------------------------|-------------------------------------------------------------------------------------------------------------------------|
| Back<br>Yard/Exterior | Landscaping        |   | Landscaping     | Bare/patchy grass.  Ivy growth in backyard. Weed growth in backyard. Debris in backyard. Overgrown grass area. Stumps and rocks in backyard pose tripping hazard. Divot in backyard poses as a tripping hazard. NE corner of property is overgrown with vines. | Image |
| Back<br>Yard/Exterior | Other              |   | Other           | Frisbee golf net added to back yard. Logs piled up on east side of property. Kayaks stored on back patio. Wood boards stored on back patio. Play structure added to back yard. Slide added to backyard/deck. Lights added to back deck.                        | Image                                                 |
| Back<br>Yard/Exterior | Patio/Deck/Balcony | D | None            | Cracks and chips in back concrete patio. Minor moss growth on back patio. Back patio is worn overall. Stains on back deck. Miss match paint on sliding glass door frame.                                                                                       | Image                         |
| Back<br>Yard/Exterior | Walkway            | D | None            | Walkway from patio<br>to deck stairs is<br>cracked and<br>overgrown.                                                                                                                                                                                           | Image Image Image                                                                                                       |
| Side<br>Yard/Exterior | Building Exterior  | D | Maintenance     | Materials rested on siding. Missing north side downspout. Dirty gutter face. Debris in gutters.                                                                                                                                                                | Image Image Image Image Image Image Image Image Image                                                                   |

□ COMMENTS

| Building Exterior D! Landscaping Exterior D! Landscaping Exterior D! Landscaping Exterior East side gutter face is dirty and roof flashing is showing rust. Stains and worn paint on East siding. Wood gate held closed by rocks. Gate missing latch to close gate property. Plants growing on east chain link fence. Neighbors ivy growing on far east chain link fence. Neighbors ivy growing on far east chain link fence. Bare/patchy grass. Ivy growth in backyard. Debris in backyard. Overgrown grass area. Stumps and rocks in backyard poses as a tripping hazard. Divot in backyard poses as a tripping hazard. Ne corner of property is overgrown with vines.  Light Fixture S None Frisbee golf net added to back yard. Logs piled up on east side of property. Kayaks stored on back yard. Delay structure added to back yard. Slide added to back yar                | ■ Back Yard/Exterior |         | 🔀 ACTION    | ☐ COMMENTS                                                                                                                                                                                                                 |
|--------------------------------------------------------------------------------------------------------------------------------------------------------------------------------------------------------------------------------------------------------------------------------------------------------------------------------------------------------------------------------------------------------------------------------------------------------------------------------------------------------------------------------------------------------------------------------------------------------------------------------------------------------------------------------------------------------------------------------------------------------------------------------------------------------------------------------------------------------------------------------------------------------------------------------------------------------------------------------------------------------------------------------------------------------------------------------------------------------------------------------------------------------------------------------------------------------------------------------------------------------------------------------------------------------------------------------------------------------------------------------------------------------------------------------------------------------------------------------------------------------------------------------------------------------------------------------------------------------------------------------------------------------------------------------------------------------------------------------------------------------------------------------------------------------------------------------------------------------------------------------------------------------------------------------------------------------------------------------------------------------------------------------------------------------------------------------------------------------------------------------|----------------------|---------|-------------|----------------------------------------------------------------------------------------------------------------------------------------------------------------------------------------------------------------------------|
| Fence/Gate  - D!  Maintenance  Maintenance  Maintenance  Maintenance  Maintenance  Patro/Gate  - D!  Maintenance  Maintenance  Maintenance  Maintenance  Maintenance  Patro/Gate missing latch to close gate properly. Plants growing on east chain link fence. Neighbors ivy growing on far east chain link fence. Neighbors ivy growth in backyard. Weed growth in backyard. Debris in backyard. Debris in backyard. Debris in backyard. Debris in backyard poses as a tripping hazard. Divot in backyard poses as a tripping hazard. Divot in backyard poses as a tripping hazard. NE corner of property is overgrown with vines.  Light Fixture  - S - 1  Other  Other  Other  Other  Other  Other  - S - 1  Other  Other  Cracks and chips in back concrete patio. Minor moss growth on back patio. Back patio is worn overall. Stains on back deck. Miss match paint on sliding glass door frame.                                                                                                                                                                                                                                                                                                                                                                                                                                                                                                                                                                                                                                                                                                                                                                                                                                                                                                                                                                                                                                                                                                                                                                                                                        | Building Exterior    | D!      | Landscaping | chipping on east siding.  Missing piece of downspout on NE corner. East side gutter face is dirty and roof flashing is showing rust. Stains and                                                                            |
| Landscaping  - S - !  None  - S  None  - S  None  - S - !  Other  -          | Fence/Gate           | D!      | Maintenance | rocks. Gate missing latch<br>to close gate properly.<br>Plants growing on east<br>chain link fence.<br>Neighbors ivy growing on                                                                                            |
| Other  - S - !  Other  Frisbee golf net added to back yard. Logs piled up on east side of property. Kayaks stored on back patio. Wood boards stored on back patio. Play structure added to back yard. Slide added to backyard/deck. Lights added to back deck. Lights added to back deck.  Patio Cover  - S None  Cracks and chips in back concrete patio. Minor moss growth on back patio. Back patio is worn overall. Stains on back deck. Miss match paint on sliding glass door frame.                                                                                                                                                                                                                                                                                                                                                                                                                                                                                                                                                                                                                                                                                                                                                                                                                                                                                                                                                                                                                                                                                                                                                                                                                                                                                                                                                                                                                                                                                                                            | Landscaping          | - S - ! | Landscaping | growth in backyard. Weed growth in backyard. Debris in backyard. Overgrown grass area. Stumps and rocks in backyard pose tripping hazard. Divot in backyard poses as a tripping hazard. NE corner of property is overgrown |
| Other  Ot | Light Fixture        | - S     | None        |                                                                                                                                                                                                                            |
| Patio/Deck/Balcony  D - None  Cracks and chips in back concrete patio. Minor moss growth on back patio. Back patio is worn overall. Stains on back deck. Miss match paint on sliding glass door frame.                                                                                                                                                                                                                                                                                                                                                                                                                                                                                                                                                                                                                                                                                                                                                                                                                                                                                                                                                                                                                                                                                                                                                                                                                                                                                                                                                                                                                                                                                                                                                                                                                                                                                                                                                                                                                                                                                                                         | Other                | - S - ! | Other       | back yard. Logs piled up<br>on east side of property.<br>Kayaks stored on back<br>patio. Wood boards stored<br>on back patio. Play<br>structure added to back<br>yard. Slide added to<br>backyard/deck. Lights             |
| Patio/Deck/Balcony  D - None concrete patio. Minor moss growth on back patio. Back patio is worn overall. Stains on back deck. Miss match paint on sliding glass door frame.                                                                                                                                                                                                                                                                                                                                                                                                                                                                                                                                                                                                                                                                                                                                                                                                                                                                                                                                                                                                                                                                                                                                                                                                                                                                                                                                                                                                                                                                                                                                                                                                                                                                                                                                                                                                                                                                                                                                                   | Patio Cover          | - S     | None        |                                                                                                                                                                                                                            |
| Porch/Stairs - S None                                                                                                                                                                                                                                                                                                                                                                                                                                                                                                                                                                                                                                                                                                                                                                                                                                                                                                                                                                                                                                                                                                                                                                                                                                                                                                                                                                                                                                                                                                                                                                                                                                                                                                                                                                                                                                                                                                                                                                                                                                                                                                          | Patio/Deck/Balcony   | D -     | None        | concrete patio. Minor<br>moss growth on back<br>patio. Back patio is worn<br>overall. Stains on back<br>deck. Miss match paint on                                                                                          |
|                                                                                                                                                                                                                                                                                                                                                                                                                                                                                                                                                                                                                                                                                                                                                                                                                                                                                                                                                                                                                                                                                                                                                                                                                                                                                                                                                                                                                                                                                                                                                                                                                                                                                                                                                                                                                                                                                                                                                                                                                                                                                                                                | Porch/Stairs         | - S     | None        |                                                                                                                                                                                                                            |