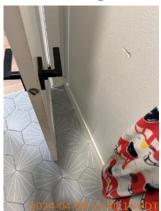

45.42485633403568, 122.6261477173517

Image

| Hallway/Stairs     | & CONDITION | 💥 ACTION    | □ COMMENTS                                                |
|--------------------|-------------|-------------|-----------------------------------------------------------|
| Closet/Cabinet     | D -         | None        | Stains, paint chipping, and wood cracking on closet door. |
| Flooring/Baseboard | - S         | None        | Stains on wood stairs.                                    |
| Light Fixture      | - S         | None        |                                                           |
| Other              | - S - !     | Maintenance | Hallway vent is missing a screw.                          |
| Railing/Banister   | - S         | None        | Very dirty and stained rail.                              |
| Smoke/CO Detector  | D!          | Maintenance | Missing smoke alarm.                                      |
| Switch/Outlet      | - S         | None        |                                                           |
| Wall/Ceiling       | D !         | Maintenance | Wiring coming out of hole in wall. Unfinished doorframe.  |