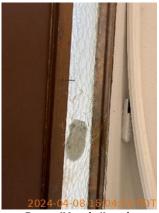

| <b>M</b> AREA | P DETAIL                                             | I | <b>X</b> ACTION | □ COMMENTS                                                                                                           | <b>∰</b> MEDIA                                                                |
|---------------|------------------------------------------------------|---|-----------------|----------------------------------------------------------------------------------------------------------------------|-------------------------------------------------------------------------------|
| Entry         | Door/Knob/Lock                                       | D | None            | Dirt buildup, dents, wood chipping, spider webs, worn paint, paint marks and unfinished surface around door & frame. | Image                   |
| Entry         | Flooring/Baseboard                                   | D | None            | Gaps in floor tile.<br>Grout stains on<br>floor.                                                                     | Image Image                                                                   |
| Entry         | Wall/Ceiling                                         | D | Maintenance     | Marks and stains on walls. Visible repair on wall.                                                                   | Image Image Image                                                             |
| Family Room   | Wall/Ceiling                                         | D | None            | Mark on ceiling. Spider webs built up on ceiling. Scratched paint on wall from chair.                                | Image Image Image Image Image                                                 |
| Kitchen       | Counter                                              | D | None            | Scratched and marked finish on countertop. Chips on countertop edges. Crack in countertop.                           | Image Image Image Image Image                                                 |
| Kitchen       | Range/Fan/Hood/Fil<br>ter: Above oven,<br>large size | D | Maintenance     | Range fan not<br>working.                                                                                            | Image Image                                                                   |
| Kitchen       | Sink/Disposal                                        |   | Maintenance     | Stains on sink finish. Organic growth around sink caulking.                                                          | Image Image Image                                                             |
| Dining Room   | Wall/Ceiling                                         | D | None            | Dent in wall leading<br>to living room. Scuff<br>marks on wall.                                                      | Image |