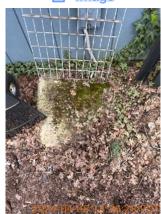

## **i** Move In Condition Summary

| <b>■</b> AREA          | P DETAIL          |   | <b>X</b> ACTION | ☐ COMMENTS                                                                                                                                                           | MEDIA                                                                                                                   |
|------------------------|-------------------|---|-----------------|----------------------------------------------------------------------------------------------------------------------------------------------------------------------|-------------------------------------------------------------------------------------------------------------------------|
| Front<br>Yard/Exterior | Building Exterior | D | Maintenance     | Paint peeling and wood rot on Facia board above garage. Moss growth on roof. Tarp on roof above garage. Faded paint on siding. Dirty gutter face. Debris in gutters. | Image |
| Front<br>Yard/Exterior | Landscaping       |   | Landscaping     | Patchy grass with weed growth and small amounts of debris in front yard. Ivy growth in front yard. Tree branches overhanging roof, need trimming.                    | Image Image Image Image Image Image Image                                                                               |
| Front<br>Yard/Exterior | Porch/Stairs      | D | Maintenance     | Paint chipping,<br>minor moss growth,<br>and disconnected<br>hand rail on<br>porch/stairs. Loose<br>boards on porch<br>stairs.                                       | Image Image Image Image Image Image Image                                                                               |
| Front<br>Yard/Exterior | Walk/Driveway     | D | None            | Cracks and chips in driveway. Weed growth in driveway. Needs pressure washing.                                                                                       | Image Image Image Image Image Image Image                                                                               |

## Move-In Conditions

S=Satisfactory D=Damaged ! - Action

| Front Yard/Exterior    | & CONDITION | 🔀 ACTION    | □ COMMENTS                                                                                                                                                            |
|------------------------|-------------|-------------|-----------------------------------------------------------------------------------------------------------------------------------------------------------------------|
| Building Exterior      | D!          | Maintenance | Paint peeling and wood rot on Facia board above garage. Moss growth on roof. Tarp on roof above garage. Faded paint on siding. Dirty gutter face.  Debris in gutters. |
| Fence/Gate             | - S         | None        |                                                                                                                                                                       |
| Landscaping            | - S - !     | Landscaping | Patchy grass with weed growth and small amounts of debris in front yard. Ivy growth in front yard. Tree branches overhanging roof, need trimming.                     |
| Light Fixture          | - S         | None        |                                                                                                                                                                       |
| Mailbox/Keyed Location | - S         | None        |                                                                                                                                                                       |
| Other                  | - S         | None        | Expired tags in driveway.                                                                                                                                             |
| Patio Cover            | - S         | None        |                                                                                                                                                                       |
| Patio/Deck/Balcony     | - S         | None        |                                                                                                                                                                       |
| Porch/Stairs           | D !         | Maintenance | Paint chipping, minor moss growth, and disconnected hand rail on porch/stairs. Loose boards on porch stairs.                                                          |
| Walk/Driveway          | D -         | None        | Cracks and chips in driveway. Weed growth in driveway. Needs pressure washing.                                                                                        |