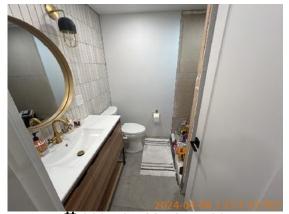

| <b>■</b> Bathroom 2: Master | CONDITION | 💥 ACTION | ☐ COMMENTS                                                                  |
|-----------------------------|-----------|----------|-----------------------------------------------------------------------------|
| Exhaust Fan                 | - S       | None     |                                                                             |
| Flooring/Baseboard          | - S       | None     | Stains on floor. Unfinished gap in floor connecting to wall next to toilet. |
| Light Fixture               | - S       | None     |                                                                             |
| Medicine Cabinet/Mirror     | - S       | None     | Small stains on mirror frame.                                               |
| Other                       | - S       | None     | Tools and supplies being stored in unfinished shower.                       |
| Plumbing/Drain              | - S       | None     |                                                                             |
| Sink/Faucet                 | - S       | None     | Stains on sink finish.                                                      |
| Switch/Outlet               | - S       | None     |                                                                             |
| Toilet                      | - S       | None     |                                                                             |
| Toilet Paper Holder         | - S       | None     |                                                                             |
| Towel Rack                  | - S       | None     |                                                                             |
| Tub/Shower                  | D -       | None     | Shower is unfinished.                                                       |
| Wall/Ceiling                | D -       | None     | Unfinished section of wall next to toilet where it connects to floor.       |