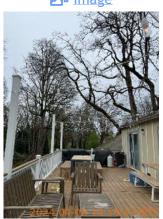

| AREA                  | P DETAIL           |   | <b>X</b> ACTION | □ COMMENTS                                                                                                                                                                                                                                                     | MEDIA                                                                                                                   |
|-----------------------|--------------------|---|-----------------|----------------------------------------------------------------------------------------------------------------------------------------------------------------------------------------------------------------------------------------------------------------|-------------------------------------------------------------------------------------------------------------------------|
| Back<br>Yard/Exterior | Landscaping        |   | Landscaping     | Bare/patchy grass.  Ivy growth in backyard. Weed growth in backyard. Debris in backyard. Overgrown grass area. Stumps and rocks in backyard pose tripping hazard. Divot in backyard poses as a tripping hazard. NE corner of property is overgrown with vines. | Image |
| Back<br>Yard/Exterior | Other              |   | Other           | Frisbee golf net added to back yard. Logs piled up on east side of property. Kayaks stored on back patio. Wood boards stored on back patio. Play structure added to back yard. Slide added to backyard/deck. Lights added to back deck.                        | Image                                                 |
| Back<br>Yard/Exterior | Patio/Deck/Balcony | D | None            | Cracks and chips in back concrete patio. Minor moss growth on back patio. Back patio is worn overall. Stains on back deck. Miss match paint on sliding glass door frame.                                                                                       | Image                         |
| Back<br>Yard/Exterior | Walkway            | D | None            | Walkway from patio<br>to deck stairs is<br>cracked and<br>overgrown.                                                                                                                                                                                           | Image Image Image                                                                                                       |
| Side<br>Yard/Exterior | Building Exterior  | D | Maintenance     | Materials rested on siding. Missing north side downspout. Dirty gutter face. Debris in gutters.                                                                                                                                                                | Image Image Image Image Image Image Image Image Image                                                                   |