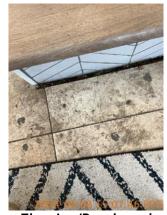

| AREA                 | P DETAIL                     | <u>a</u> | <b>X</b> ACTION | □ COMMENTS                                                                                                                                                  | MEDIA                                                             |
|----------------------|------------------------------|----------|-----------------|-------------------------------------------------------------------------------------------------------------------------------------------------------------|-------------------------------------------------------------------|
| Living Room          | Other                        | D        | None            | Projector and projector screen added to living room. Paint marks on wood pillars connected to kitchen. Gaps and cracks on wood pillar connected to kitchen. | Image |
| Living Room          | Wall/Ceiling                 | D        | None            | Hole in ceiling.                                                                                                                                            | Image Image Image                                                 |
| Living Room          | Window Covering              | D        | None            | Curtain rail bracket falling out of wall.                                                                                                                   | Image Image Image Image Image Image Image Image Image             |
| Living Room          | Smoke/CO Detector            | D        | Maintenance     | Missing smoke detector.                                                                                                                                     | Image                                                             |
| Hallway/Stair<br>s   | Closet/Cabinet               | D        | None            | Stains, paint chipping, and wood cracking on closet door.                                                                                                   | Image Image Image                                                 |
| Hallway/Stair<br>s   | Other                        |          | Maintenance     | Hallway vent is missing a screw.                                                                                                                            | Image Image                                                       |
| Hallway/Stair<br>s   | Smoke/CO Detector            | D        | Maintenance     | Missing smoke alarm.                                                                                                                                        | Image Image                                                       |
| Hallway/Stair<br>s   | Wall/Ceiling                 | D        | Maintenance     | Wiring coming out<br>of hole in wall.<br>Unfinished<br>doorframe.                                                                                           | Image Image Image Image Image Image Image Image                   |
| Bathroom:<br>Hallway | Cabinet/Counter/Sh<br>elving | D        | Maintenance     | Cracked caulking where countertop meets wall. Worn finish on cabinets.                                                                                      | Image Image Image Image Image                                     |
| Bathroom:<br>Hallway | Door/Knob/Lock               |          | Maintenance     | Stains on door. Door needs door stopper.                                                                                                                    | Image Image Image                                                 |
| Bathroom:<br>Hallway | Wall/Ceiling                 | D        | Maintenance     | Chipped paint on<br>wall corner edge.<br>Stains on walls.<br>Dent in wall from<br>door handle.                                                              | Image Image Image Image Image Image Image Image                   |