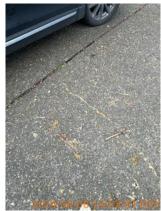

## **i** Move In Condition Summary

| <b>■</b> AREA          | P DETAIL          |   | <b>X</b> ACTION | ☐ COMMENTS                                                                                                                                                           | MEDIA                                                                                                                   |
|------------------------|-------------------|---|-----------------|----------------------------------------------------------------------------------------------------------------------------------------------------------------------|-------------------------------------------------------------------------------------------------------------------------|
| Front<br>Yard/Exterior | Building Exterior | D | Maintenance     | Paint peeling and wood rot on Facia board above garage. Moss growth on roof. Tarp on roof above garage. Faded paint on siding. Dirty gutter face. Debris in gutters. | Image |
| Front<br>Yard/Exterior | Landscaping       |   | Landscaping     | Patchy grass with weed growth and small amounts of debris in front yard. Ivy growth in front yard. Tree branches overhanging roof, need trimming.                    | Image Image Image Image Image Image Image                                                                               |
| Front<br>Yard/Exterior | Porch/Stairs      | D | Maintenance     | Paint chipping,<br>minor moss growth,<br>and disconnected<br>hand rail on<br>porch/stairs. Loose<br>boards on porch<br>stairs.                                       | Image Image Image Image Image Image Image                                                                               |
| Front<br>Yard/Exterior | Walk/Driveway     | D | None            | Cracks and chips in driveway. Weed growth in driveway. Needs pressure washing.                                                                                       | Image Image Image Image Image Image Image                                                                               |

## Move-In Conditions

S=Satisfactory D=Damaged ! - Action

| Front Yard/Exterior    | & CONDITION | 🔀 ACTION    | □ COMMENTS                                                                                                                                                            |
|------------------------|-------------|-------------|-----------------------------------------------------------------------------------------------------------------------------------------------------------------------|
| Building Exterior      | D!          | Maintenance | Paint peeling and wood rot on Facia board above garage. Moss growth on roof. Tarp on roof above garage. Faded paint on siding. Dirty gutter face.  Debris in gutters. |
| Fence/Gate             | - S         | None        |                                                                                                                                                                       |
| Landscaping            | - S - !     | Landscaping | Patchy grass with weed growth and small amounts of debris in front yard. Ivy growth in front yard. Tree branches overhanging roof, need trimming.                     |
| Light Fixture          | - S         | None        |                                                                                                                                                                       |
| Mailbox/Keyed Location | - S         | None        |                                                                                                                                                                       |
| Other                  | - S         | None        | Expired tags in driveway.                                                                                                                                             |
| Patio Cover            | - S         | None        |                                                                                                                                                                       |
| Patio/Deck/Balcony     | - S         | None        |                                                                                                                                                                       |
| Porch/Stairs           | D !         | Maintenance | Paint chipping, minor moss growth, and disconnected hand rail on porch/stairs. Loose boards on porch stairs.                                                          |
| Walk/Driveway          | D -         | None        | Cracks and chips in driveway. Weed growth in driveway. Needs pressure washing.                                                                                        |