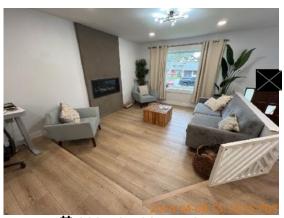

## **i** Move In Condition Summary

| <b>■</b> AREA          | P DETAIL          |   | <b>X</b> ACTION | ☐ COMMENTS                                                                                                                                                           | MEDIA                                                                                                                   |
|------------------------|-------------------|---|-----------------|----------------------------------------------------------------------------------------------------------------------------------------------------------------------|-------------------------------------------------------------------------------------------------------------------------|
| Front<br>Yard/Exterior | Building Exterior | D | Maintenance     | Paint peeling and wood rot on Facia board above garage. Moss growth on roof. Tarp on roof above garage. Faded paint on siding. Dirty gutter face. Debris in gutters. | Image |
| Front<br>Yard/Exterior | Landscaping       |   | Landscaping     | Patchy grass with weed growth and small amounts of debris in front yard. Ivy growth in front yard. Tree branches overhanging roof, need trimming.                    | Image Image Image Image Image Image Image                                                                               |
| Front<br>Yard/Exterior | Porch/Stairs      | D | Maintenance     | Paint chipping,<br>minor moss growth,<br>and disconnected<br>hand rail on<br>porch/stairs. Loose<br>boards on porch<br>stairs.                                       | Image Image Image Image Image Image Image                                                                               |
| Front<br>Yard/Exterior | Walk/Driveway     | D | None            | Cracks and chips in driveway. Weed growth in driveway. Needs pressure washing.                                                                                       | Image Image Image Image Image Image Image                                                                               |

## Move-In Conditions

S=Satisfactory D=Damaged ! - Action

| Front Yard/Exterior    | & CONDITION | 🔀 ACTION    | □ COMMENTS                                                                                                                                                            |
|------------------------|-------------|-------------|-----------------------------------------------------------------------------------------------------------------------------------------------------------------------|
| Building Exterior      | D!          | Maintenance | Paint peeling and wood rot on Facia board above garage. Moss growth on roof. Tarp on roof above garage. Faded paint on siding. Dirty gutter face.  Debris in gutters. |
| Fence/Gate             | - S         | None        |                                                                                                                                                                       |
| Landscaping            | - S - !     | Landscaping | Patchy grass with weed growth and small amounts of debris in front yard. Ivy growth in front yard. Tree branches overhanging roof, need trimming.                     |
| Light Fixture          | - S         | None        |                                                                                                                                                                       |
| Mailbox/Keyed Location | - S         | None        |                                                                                                                                                                       |
| Other                  | - S         | None        | Expired tags in driveway.                                                                                                                                             |
| Patio Cover            | - S         | None        |                                                                                                                                                                       |
| Patio/Deck/Balcony     | - S         | None        |                                                                                                                                                                       |
| Porch/Stairs           | D !         | Maintenance | Paint chipping, minor moss growth, and disconnected hand rail on porch/stairs. Loose boards on porch stairs.                                                          |
| Walk/Driveway          | D -         | None        | Cracks and chips in driveway. Weed growth in driveway. Needs pressure washing.                                                                                        |