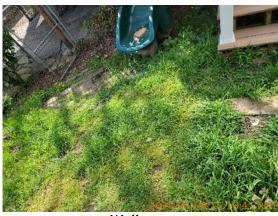

| AREA                  | P DETAIL           |   | <b>X</b> ACTION | □ COMMENTS                                                                                                                                                                                                                                                     | MEDIA                                                                                                                   |
|-----------------------|--------------------|---|-----------------|----------------------------------------------------------------------------------------------------------------------------------------------------------------------------------------------------------------------------------------------------------------|-------------------------------------------------------------------------------------------------------------------------|
| Back<br>Yard/Exterior | Landscaping        |   | Landscaping     | Bare/patchy grass.  Ivy growth in backyard. Weed growth in backyard. Debris in backyard. Overgrown grass area. Stumps and rocks in backyard pose tripping hazard. Divot in backyard poses as a tripping hazard. NE corner of property is overgrown with vines. | Image |
| Back<br>Yard/Exterior | Other              |   | Other           | Frisbee golf net added to back yard. Logs piled up on east side of property. Kayaks stored on back patio. Wood boards stored on back patio. Play structure added to back yard. Slide added to backyard/deck. Lights added to back deck.                        | Image                                                 |
| Back<br>Yard/Exterior | Patio/Deck/Balcony | D | None            | Cracks and chips in back concrete patio. Minor moss growth on back patio. Back patio is worn overall. Stains on back deck. Miss match paint on sliding glass door frame.                                                                                       | Image                         |
| Back<br>Yard/Exterior | Walkway            | D | None            | Walkway from patio<br>to deck stairs is<br>cracked and<br>overgrown.                                                                                                                                                                                           | Image Image Image                                                                                                       |
| Side<br>Yard/Exterior | Building Exterior  | D | Maintenance     | Materials rested on siding. Missing north side downspout. Dirty gutter face. Debris in gutters.                                                                                                                                                                | Image Image Image Image Image Image Image Image Image                                                                   |

□ COMMENTS

| Building Exterior D! Landscaping Exterior D! Landscaping Exterior D! Landscaping Exterior East side gutter face is dirty and roof flashing is showing rust. Stains and worn paint on East siding. Wood gate held closed by rocks. Gate missing latch to close gate property. Plants growing on east chain link fence. Neighbors ivy growing on far east chain link fence. Neighbors ivy growing on far east chain link fence. Bare/patchy grass. Ivy growth in backyard. Debris in backyard. Overgrown grass area. Stumps and rocks in backyard poses as a tripping hazard. Divot in backyard poses as a tripping hazard. Ne corner of property is overgrown with vines.  Light Fixture S None Frisbee golf net added to back yard. Logs piled up on east side of property. Kayaks stored on back yard. Delay structure added to back yard. Slide added to back yar                | ■ Back Yard/Exterior |         | 🔀 ACTION    | ☐ COMMENTS                                                                                                                                                                                                                 |
|--------------------------------------------------------------------------------------------------------------------------------------------------------------------------------------------------------------------------------------------------------------------------------------------------------------------------------------------------------------------------------------------------------------------------------------------------------------------------------------------------------------------------------------------------------------------------------------------------------------------------------------------------------------------------------------------------------------------------------------------------------------------------------------------------------------------------------------------------------------------------------------------------------------------------------------------------------------------------------------------------------------------------------------------------------------------------------------------------------------------------------------------------------------------------------------------------------------------------------------------------------------------------------------------------------------------------------------------------------------------------------------------------------------------------------------------------------------------------------------------------------------------------------------------------------------------------------------------------------------------------------------------------------------------------------------------------------------------------------------------------------------------------------------------------------------------------------------------------------------------------------------------------------------------------------------------------------------------------------------------------------------------------------------------------------------------------------------------------------------------------------|----------------------|---------|-------------|----------------------------------------------------------------------------------------------------------------------------------------------------------------------------------------------------------------------------|
| Fence/Gate  - D!  Maintenance  Maintenance  Maintenance  Maintenance  Maintenance  Patro/Gate  - D!  Maintenance  Maintenance  Maintenance  Maintenance  Maintenance  Patro/Gate missing latch to close gate properly. Plants growing on east chain link fence. Neighbors ivy growing on far east chain link fence. Neighbors ivy growth in backyard. Weed growth in backyard. Debris in backyard. Debris in backyard. Debris in backyard. Debris in backyard poses as a tripping hazard. Divot in backyard poses as a tripping hazard. Divot in backyard poses as a tripping hazard. NE corner of property is overgrown with vines.  Light Fixture  - S - 1  Other  Other  Other  Other  Other  Other  - S - 1  Other  Other  Cracks and chips in back concrete patio. Minor moss growth on back patio. Back patio is worn overall. Stains on back deck. Miss match paint on sliding glass door frame.                                                                                                                                                                                                                                                                                                                                                                                                                                                                                                                                                                                                                                                                                                                                                                                                                                                                                                                                                                                                                                                                                                                                                                                                                        | Building Exterior    | D!      | Landscaping | chipping on east siding.  Missing piece of downspout on NE corner. East side gutter face is dirty and roof flashing is showing rust. Stains and                                                                            |
| Landscaping  - S - !  None  - S  None  - S  None  - S - !  Other  -          | Fence/Gate           | D!      | Maintenance | rocks. Gate missing latch<br>to close gate properly.<br>Plants growing on east<br>chain link fence.<br>Neighbors ivy growing on                                                                                            |
| Other  - S - !  Other  Frisbee golf net added to back yard. Logs piled up on east side of property. Kayaks stored on back patio. Wood boards stored on back patio. Play structure added to back yard. Slide added to backyard/deck. Lights added to back deck. Lights added to back deck.  Patio Cover  - S None  Cracks and chips in back concrete patio. Minor moss growth on back patio. Back patio is worn overall. Stains on back deck. Miss match paint on sliding glass door frame.                                                                                                                                                                                                                                                                                                                                                                                                                                                                                                                                                                                                                                                                                                                                                                                                                                                                                                                                                                                                                                                                                                                                                                                                                                                                                                                                                                                                                                                                                                                            | Landscaping          | - S - ! | Landscaping | growth in backyard. Weed growth in backyard. Debris in backyard. Overgrown grass area. Stumps and rocks in backyard pose tripping hazard. Divot in backyard poses as a tripping hazard. NE corner of property is overgrown |
| Other  Ot | Light Fixture        | - S     | None        |                                                                                                                                                                                                                            |
| Patio/Deck/Balcony  D - None  Cracks and chips in back concrete patio. Minor moss growth on back patio. Back patio is worn overall. Stains on back deck. Miss match paint on sliding glass door frame.                                                                                                                                                                                                                                                                                                                                                                                                                                                                                                                                                                                                                                                                                                                                                                                                                                                                                                                                                                                                                                                                                                                                                                                                                                                                                                                                                                                                                                                                                                                                                                                                                                                                                                                                                                                                                                                                                                                         | Other                | - S - ! | Other       | back yard. Logs piled up<br>on east side of property.<br>Kayaks stored on back<br>patio. Wood boards stored<br>on back patio. Play<br>structure added to back<br>yard. Slide added to<br>backyard/deck. Lights             |
| Patio/Deck/Balcony  D - None concrete patio. Minor moss growth on back patio. Back patio is worn overall. Stains on back deck. Miss match paint on sliding glass door frame.                                                                                                                                                                                                                                                                                                                                                                                                                                                                                                                                                                                                                                                                                                                                                                                                                                                                                                                                                                                                                                                                                                                                                                                                                                                                                                                                                                                                                                                                                                                                                                                                                                                                                                                                                                                                                                                                                                                                                   | Patio Cover          | - S     | None        |                                                                                                                                                                                                                            |
| Porch/Stairs - S None                                                                                                                                                                                                                                                                                                                                                                                                                                                                                                                                                                                                                                                                                                                                                                                                                                                                                                                                                                                                                                                                                                                                                                                                                                                                                                                                                                                                                                                                                                                                                                                                                                                                                                                                                                                                                                                                                                                                                                                                                                                                                                          | Patio/Deck/Balcony   | D -     | None        | concrete patio. Minor<br>moss growth on back<br>patio. Back patio is worn<br>overall. Stains on back<br>deck. Miss match paint on                                                                                          |
|                                                                                                                                                                                                                                                                                                                                                                                                                                                                                                                                                                                                                                                                                                                                                                                                                                                                                                                                                                                                                                                                                                                                                                                                                                                                                                                                                                                                                                                                                                                                                                                                                                                                                                                                                                                                                                                                                                                                                                                                                                                                                                                                | Porch/Stairs         | - S     | None        |                                                                                                                                                                                                                            |