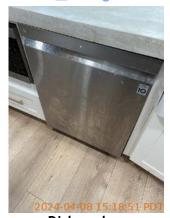

2024-04-05 14:32:38 45.424797, -122.6262891 Image

| M Kitchen                                        | CONDITION | 💥 ACTION    | □ COMMENTS                                                                                 |
|--------------------------------------------------|-----------|-------------|--------------------------------------------------------------------------------------------|
| Cabinets/Drawers                                 | - S       | None        | Stains on cabinets.                                                                        |
| Counter                                          | D -       | None        | Scratched and marked finish on countertop. Chips on countertop edges. Crack in countertop. |
| Dishwasher                                       | - S       | None        | Dishwasher is stained.                                                                     |
| Faucet/Plumbing                                  | - S       | None        |                                                                                            |
| Flooring/Baseboard                               | - S       | None        |                                                                                            |
| Light Fixture                                    | - S       | None        |                                                                                            |
| Microwave                                        | - S       | None        | Stains on microwave.                                                                       |
| Other                                            | - S       | None        |                                                                                            |
| Oven                                             | - S       | None        |                                                                                            |
| Range/Fan/Hood/Filter:<br>Above oven, large size | D !       | Maintenance | Range fan not working.                                                                     |
| Refrigerator                                     | - S       | None        | Stained and dirty finish on fridge.                                                        |
| Sink/Disposal                                    | - S - !   | Maintenance | Stains on sink finish. Organic growth around sink caulking.                                |
| Switch/Outlet                                    | - S       | None        |                                                                                            |
| Wall/Ceiling                                     | - S       | None        |                                                                                            |