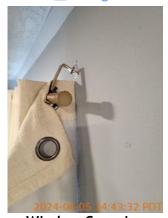

Image

wait/Ceiling

= 2024-04-05 14:35:37

= 45.4248035, -122.6262942

| Image

| <b>■</b> Living Room | & CONDITION | 💥 ACTION | □ COMMENTS                                                                                                                                                  |
|----------------------|-------------|----------|-------------------------------------------------------------------------------------------------------------------------------------------------------------|
| Door/Knob/Lock       | - S         | None     |                                                                                                                                                             |
| Flooring/Baseboard   | - S         | None     |                                                                                                                                                             |
| Light Fixture/Fan    | - S         | None     |                                                                                                                                                             |
| Other                | D -         | None     | Projector and projector screen added to living room. Paint marks on wood pillars connected to kitchen. Gaps and cracks on wood pillar connected to kitchen. |
| Switch/Outlet        | - S         | None     |                                                                                                                                                             |
| Wall/Ceiling         | D -         | None     | Hole in ceiling.                                                                                                                                            |
| Window Covering      | D -         | None     | Curtain rail bracket falling out of wall.                                                                                                                   |

| <b>Ⅲ</b> Living Room | CONDITION | <b>※</b> ACTION | □ COMMENTS              |
|----------------------|-----------|-----------------|-------------------------|
| Window/Lock/Screen   | - S       | None            |                         |
| Smoke/CO Detector    | D !       | Maintenance     | Missing smoke detector. |