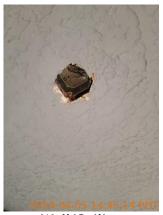

| AREA                 | P DETAIL                     | <u>a</u> | <b>X</b> ACTION | □ COMMENTS                                                                                                                                                  | MEDIA                                                             |
|----------------------|------------------------------|----------|-----------------|-------------------------------------------------------------------------------------------------------------------------------------------------------------|-------------------------------------------------------------------|
| Living Room          | Other                        | D        | None            | Projector and projector screen added to living room. Paint marks on wood pillars connected to kitchen. Gaps and cracks on wood pillar connected to kitchen. | Image |
| Living Room          | Wall/Ceiling                 | D        | None            | Hole in ceiling.                                                                                                                                            | Image Image Image                                                 |
| Living Room          | Window Covering              | D        | None            | Curtain rail bracket falling out of wall.                                                                                                                   | Image Image Image Image Image Image Image Image Image             |
| Living Room          | Smoke/CO Detector            | D        | Maintenance     | Missing smoke detector.                                                                                                                                     | Image                                                             |
| Hallway/Stair<br>s   | Closet/Cabinet               | D        | None            | Stains, paint chipping, and wood cracking on closet door.                                                                                                   | Image Image Image                                                 |
| Hallway/Stair<br>s   | Other                        |          | Maintenance     | Hallway vent is missing a screw.                                                                                                                            | Image Image                                                       |
| Hallway/Stair<br>s   | Smoke/CO Detector            | D        | Maintenance     | Missing smoke alarm.                                                                                                                                        | Image Image                                                       |
| Hallway/Stair<br>s   | Wall/Ceiling                 | D        | Maintenance     | Wiring coming out<br>of hole in wall.<br>Unfinished<br>doorframe.                                                                                           | Image Image Image Image Image Image Image Image                   |
| Bathroom:<br>Hallway | Cabinet/Counter/Sh<br>elving | D        | Maintenance     | Cracked caulking where countertop meets wall. Worn finish on cabinets.                                                                                      | Image Image Image Image Image                                     |
| Bathroom:<br>Hallway | Door/Knob/Lock               |          | Maintenance     | Stains on door. Door needs door stopper.                                                                                                                    | Image Image Image                                                 |
| Bathroom:<br>Hallway | Wall/Ceiling                 | D        | Maintenance     | Chipped paint on<br>wall corner edge.<br>Stains on walls.<br>Dent in wall from<br>door handle.                                                              | Image Image Image Image Image Image Image Image                   |

| <b>Ⅲ</b> Living Room | CONDITION | <b>※</b> ACTION | □ COMMENTS              |
|----------------------|-----------|-----------------|-------------------------|
| Window/Lock/Screen   | - S       | None            |                         |
| Smoke/CO Detector    | D !       | Maintenance     | Missing smoke detector. |

Tub/Shower

= 2024-04-08 14:01:00

= 45.4248046875, -122.6263301046462

= Image

| ■ Bedroom 3:<br>Master/Northeast | & CONDITION | <b>X</b> ACTION | □ COMMENTS                                                                                                                                                                |
|----------------------------------|-------------|-----------------|---------------------------------------------------------------------------------------------------------------------------------------------------------------------------|
| Closet/Door/Track/Shelving       | - S         | None            |                                                                                                                                                                           |
| Door/Knob/Lock                   | D -         | None            | Entry door is scuffed marked and gouged.                                                                                                                                  |
| Flooring/Baseboard               | - S         | None            | Small stains on floor.                                                                                                                                                    |
| Light Fixture/Fan                | - S         | None            |                                                                                                                                                                           |
| Other                            | - S         | None            |                                                                                                                                                                           |
| Switch/Outlet                    | - S         | None            | Stains on outlet cover.                                                                                                                                                   |
| Wall/Ceiling                     | D -         | None            | Plastic cover where smoke alarm used to be. Chip in ceiling around plastic cover. Rusty screw in wall leaving a divot. Marks on walls. Building supplies rested on walls. |
| Window Covering                  | - S         | None            |                                                                                                                                                                           |
| Window/Lock/Screen               | - S         | None            |                                                                                                                                                                           |
| Smoke / CO detector              | D!          | Maintenance     | Missing smoke detector.  1) laundry room LL w/hush smoke tested. (No alarm sound)                                                                                         |