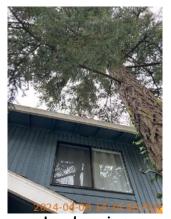

## **i** Move In Condition Summary

| <b>■</b> AREA          | P DETAIL          |   | <b>X</b> ACTION | ☐ COMMENTS                                                                                                                                                           | MEDIA                                                                                                                   |
|------------------------|-------------------|---|-----------------|----------------------------------------------------------------------------------------------------------------------------------------------------------------------|-------------------------------------------------------------------------------------------------------------------------|
| Front<br>Yard/Exterior | Building Exterior | D | Maintenance     | Paint peeling and wood rot on Facia board above garage. Moss growth on roof. Tarp on roof above garage. Faded paint on siding. Dirty gutter face. Debris in gutters. | Image |
| Front<br>Yard/Exterior | Landscaping       |   | Landscaping     | Patchy grass with weed growth and small amounts of debris in front yard. Ivy growth in front yard. Tree branches overhanging roof, need trimming.                    | Image Image Image Image Image Image Image                                                                               |
| Front<br>Yard/Exterior | Porch/Stairs      | D | Maintenance     | Paint chipping,<br>minor moss growth,<br>and disconnected<br>hand rail on<br>porch/stairs. Loose<br>boards on porch<br>stairs.                                       | Image Image Image Image Image Image Image                                                                               |
| Front<br>Yard/Exterior | Walk/Driveway     | D | None            | Cracks and chips in driveway. Weed growth in driveway. Needs pressure washing.                                                                                       | Image Image Image Image Image Image Image                                                                               |

## Move-In Conditions

S=Satisfactory D=Damaged ! - Action

| Front Yard/Exterior    | & CONDITION | 🔀 ACTION    | □ COMMENTS                                                                                                                                                            |
|------------------------|-------------|-------------|-----------------------------------------------------------------------------------------------------------------------------------------------------------------------|
| Building Exterior      | D!          | Maintenance | Paint peeling and wood rot on Facia board above garage. Moss growth on roof. Tarp on roof above garage. Faded paint on siding. Dirty gutter face.  Debris in gutters. |
| Fence/Gate             | - S         | None        |                                                                                                                                                                       |
| Landscaping            | - S - !     | Landscaping | Patchy grass with weed growth and small amounts of debris in front yard. Ivy growth in front yard. Tree branches overhanging roof, need trimming.                     |
| Light Fixture          | - S         | None        |                                                                                                                                                                       |
| Mailbox/Keyed Location | - S         | None        |                                                                                                                                                                       |
| Other                  | - S         | None        | Expired tags in driveway.                                                                                                                                             |
| Patio Cover            | - S         | None        |                                                                                                                                                                       |
| Patio/Deck/Balcony     | - S         | None        |                                                                                                                                                                       |
| Porch/Stairs           | D !         | Maintenance | Paint chipping, minor moss growth, and disconnected hand rail on porch/stairs. Loose boards on porch stairs.                                                          |
| Walk/Driveway          | D -         | None        | Cracks and chips in driveway. Weed growth in driveway. Needs pressure washing.                                                                                        |