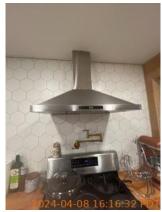

| <b>M</b> AREA | P DETAIL                                             | I | <b>X</b> ACTION | □ COMMENTS                                                                                                           | <b>∰</b> MEDIA                                                                |
|---------------|------------------------------------------------------|---|-----------------|----------------------------------------------------------------------------------------------------------------------|-------------------------------------------------------------------------------|
| Entry         | Door/Knob/Lock                                       | D | None            | Dirt buildup, dents, wood chipping, spider webs, worn paint, paint marks and unfinished surface around door & frame. | Image                   |
| Entry         | Flooring/Baseboard                                   | D | None            | Gaps in floor tile.<br>Grout stains on<br>floor.                                                                     | Image Image                                                                   |
| Entry         | Wall/Ceiling                                         | D | Maintenance     | Marks and stains on walls. Visible repair on wall.                                                                   | Image Image Image                                                             |
| Family Room   | Wall/Ceiling                                         | D | None            | Mark on ceiling. Spider webs built up on ceiling. Scratched paint on wall from chair.                                | Image Image Image Image Image                                                 |
| Kitchen       | Counter                                              | D | None            | Scratched and marked finish on countertop. Chips on countertop edges. Crack in countertop.                           | Image Image Image Image Image                                                 |
| Kitchen       | Range/Fan/Hood/Fil<br>ter: Above oven,<br>large size | D | Maintenance     | Range fan not<br>working.                                                                                            | Image Image                                                                   |
| Kitchen       | Sink/Disposal                                        |   | Maintenance     | Stains on sink finish. Organic growth around sink caulking.                                                          | Image Image Image                                                             |
| Dining Room   | Wall/Ceiling                                         | D | None            | Dent in wall leading<br>to living room. Scuff<br>marks on wall.                                                      | Image |

2024-04-05 14:32:38 45.424797, -122.6262891 Image

| M Kitchen                                        | CONDITION | 💥 ACTION    | □ COMMENTS                                                                                 |
|--------------------------------------------------|-----------|-------------|--------------------------------------------------------------------------------------------|
| Cabinets/Drawers                                 | - S       | None        | Stains on cabinets.                                                                        |
| Counter                                          | D -       | None        | Scratched and marked finish on countertop. Chips on countertop edges. Crack in countertop. |
| Dishwasher                                       | - S       | None        | Dishwasher is stained.                                                                     |
| Faucet/Plumbing                                  | - S       | None        |                                                                                            |
| Flooring/Baseboard                               | - S       | None        |                                                                                            |
| Light Fixture                                    | - S       | None        |                                                                                            |
| Microwave                                        | - S       | None        | Stains on microwave.                                                                       |
| Other                                            | - S       | None        |                                                                                            |
| Oven                                             | - S       | None        |                                                                                            |
| Range/Fan/Hood/Filter:<br>Above oven, large size | D !       | Maintenance | Range fan not working.                                                                     |
| Refrigerator                                     | - S       | None        | Stained and dirty finish on fridge.                                                        |
| Sink/Disposal                                    | - S - !   | Maintenance | Stains on sink finish. Organic growth around sink caulking.                                |
| Switch/Outlet                                    | - S       | None        |                                                                                            |
| Wall/Ceiling                                     | - S       | None        |                                                                                            |