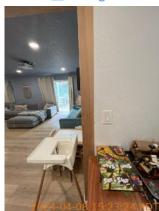

| <b>M</b> AREA | P DETAIL                                             | I | <b>X</b> ACTION | □ COMMENTS                                                                                                           | <b>∰</b> MEDIA                                                                |
|---------------|------------------------------------------------------|---|-----------------|----------------------------------------------------------------------------------------------------------------------|-------------------------------------------------------------------------------|
| Entry         | Door/Knob/Lock                                       | D | None            | Dirt buildup, dents, wood chipping, spider webs, worn paint, paint marks and unfinished surface around door & frame. | Image                   |
| Entry         | Flooring/Baseboard                                   | D | None            | Gaps in floor tile.<br>Grout stains on<br>floor.                                                                     | Image Image                                                                   |
| Entry         | Wall/Ceiling                                         | D | Maintenance     | Marks and stains on walls. Visible repair on wall.                                                                   | Image Image Image                                                             |
| Family Room   | Wall/Ceiling                                         | D | None            | Mark on ceiling. Spider webs built up on ceiling. Scratched paint on wall from chair.                                | Image Image Image Image Image                                                 |
| Kitchen       | Counter                                              | D | None            | Scratched and marked finish on countertop. Chips on countertop edges. Crack in countertop.                           | Image Image Image Image Image                                                 |
| Kitchen       | Range/Fan/Hood/Fil<br>ter: Above oven,<br>large size | D | Maintenance     | Range fan not<br>working.                                                                                            | Image Image                                                                   |
| Kitchen       | Sink/Disposal                                        |   | Maintenance     | Stains on sink finish. Organic growth around sink caulking.                                                          | Image Image Image                                                             |
| Dining Room   | Wall/Ceiling                                         | D | None            | Dent in wall leading<br>to living room. Scuff<br>marks on wall.                                                      | Image |

| AREA                 | P DETAIL                     | <u>a</u> | <b>X</b> ACTION | □ COMMENTS                                                                                                                                                  | MEDIA                                                             |
|----------------------|------------------------------|----------|-----------------|-------------------------------------------------------------------------------------------------------------------------------------------------------------|-------------------------------------------------------------------|
| Living Room          | Other                        | D        | None            | Projector and projector screen added to living room. Paint marks on wood pillars connected to kitchen. Gaps and cracks on wood pillar connected to kitchen. | Image |
| Living Room          | Wall/Ceiling                 | D        | None            | Hole in ceiling.                                                                                                                                            | Image Image Image                                                 |
| Living Room          | Window Covering              | D        | None            | Curtain rail bracket falling out of wall.                                                                                                                   | Image Image Image Image Image Image Image Image Image             |
| Living Room          | Smoke/CO Detector            | D        | Maintenance     | Missing smoke detector.                                                                                                                                     | Image                                                             |
| Hallway/Stair<br>s   | Closet/Cabinet               | D        | None            | Stains, paint chipping, and wood cracking on closet door.                                                                                                   | Image Image Image                                                 |
| Hallway/Stair<br>s   | Other                        |          | Maintenance     | Hallway vent is missing a screw.                                                                                                                            | Image Image                                                       |
| Hallway/Stair<br>s   | Smoke/CO Detector            | D        | Maintenance     | Missing smoke alarm.                                                                                                                                        | Image Image                                                       |
| Hallway/Stair<br>s   | Wall/Ceiling                 | D        | Maintenance     | Wiring coming out<br>of hole in wall.<br>Unfinished<br>doorframe.                                                                                           | Image Image Image Image Image Image Image Image                   |
| Bathroom:<br>Hallway | Cabinet/Counter/Sh<br>elving | D        | Maintenance     | Cracked caulking where countertop meets wall. Worn finish on cabinets.                                                                                      | Image Image Image Image Image                                     |
| Bathroom:<br>Hallway | Door/Knob/Lock               |          | Maintenance     | Stains on door. Door needs door stopper.                                                                                                                    | Image Image Image                                                 |
| Bathroom:<br>Hallway | Wall/Ceiling                 | D        | Maintenance     | Chipped paint on<br>wall corner edge.<br>Stains on walls.<br>Dent in wall from<br>door handle.                                                              | Image Image Image Image Image Image Image Image                   |