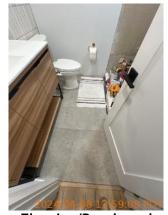

| <b>■</b> Bathroom 2: Master | CONDITION | 💥 ACTION | ☐ COMMENTS                                                                  |
|-----------------------------|-----------|----------|-----------------------------------------------------------------------------|
| Exhaust Fan                 | - S       | None     |                                                                             |
| Flooring/Baseboard          | - S       | None     | Stains on floor. Unfinished gap in floor connecting to wall next to toilet. |
| Light Fixture               | - S       | None     |                                                                             |
| Medicine Cabinet/Mirror     | - S       | None     | Small stains on mirror frame.                                               |
| Other                       | - S       | None     | Tools and supplies being stored in unfinished shower.                       |
| Plumbing/Drain              | - S       | None     |                                                                             |
| Sink/Faucet                 | - S       | None     | Stains on sink finish.                                                      |
| Switch/Outlet               | - S       | None     |                                                                             |
| Toilet                      | - S       | None     |                                                                             |
| Toilet Paper Holder         | - S       | None     |                                                                             |
| Towel Rack                  | - S       | None     |                                                                             |
| Tub/Shower                  | D -       | None     | Shower is unfinished.                                                       |
| Wall/Ceiling                | D -       | None     | Unfinished section of wall next to toilet where it connects to floor.       |