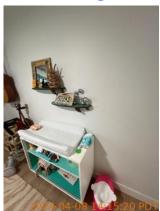

| <b>M</b> AREA                      | P DETAIL       | 1 | <b>X</b> ACTION | □ COMMENTS                                                                                        | MEDIA                                                                                                                                           |
|------------------------------------|----------------|---|-----------------|---------------------------------------------------------------------------------------------------|-------------------------------------------------------------------------------------------------------------------------------------------------|
| Bedroom 2:<br>Northwest            | Wall/Ceiling   | D | None            | Scratched paint,<br>stains and marks on<br>walls and ceiling.                                     | Image       |
| Laundry Room                       | Switch/Outlet  |   | Maintenance     | Outlet missing plate cover.                                                                       | Image Image Image                                                                                                                               |
| Laundry Room                       | Wall/Ceiling   | D | None            | Visible repair on wall next to outlet. Cracks in wall paint above closet. Scuff marks on ceiling. | Image                                                             |
| Bathroom 2:<br>Master              | Tub/Shower     | D | None            | Shower is unfinished.                                                                             | Image Image                                                                                                                                     |
| Bathroom 2:<br>Master              | Wall/Ceiling   | D | None            | Unfinished section of wall next to toilet where it connects to floor.                             | Image Image Image                                                                                                                               |
| Bedroom 3:<br>Master/North<br>east | Door/Knob/Lock | D | None            | Entry door is scuffed marked and gouged.                                                          | Image |

| <b>■</b> Bathroom 2: Master | CONDITION | 💥 ACTION | ☐ COMMENTS                                                                  |
|-----------------------------|-----------|----------|-----------------------------------------------------------------------------|
| Exhaust Fan                 | - S       | None     |                                                                             |
| Flooring/Baseboard          | - S       | None     | Stains on floor. Unfinished gap in floor connecting to wall next to toilet. |
| Light Fixture               | - S       | None     |                                                                             |
| Medicine Cabinet/Mirror     | - S       | None     | Small stains on mirror frame.                                               |
| Other                       | - S       | None     | Tools and supplies being stored in unfinished shower.                       |
| Plumbing/Drain              | - S       | None     |                                                                             |
| Sink/Faucet                 | - S       | None     | Stains on sink finish.                                                      |
| Switch/Outlet               | - S       | None     |                                                                             |
| Toilet                      | - S       | None     |                                                                             |
| Toilet Paper Holder         | - S       | None     |                                                                             |
| Towel Rack                  | - S       | None     |                                                                             |
| Tub/Shower                  | D -       | None     | Shower is unfinished.                                                       |
| Wall/Ceiling                | D -       | None     | Unfinished section of wall next to toilet where it connects to floor.       |