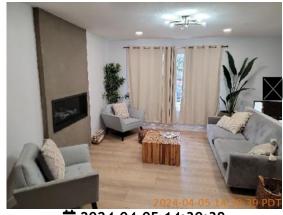

Image

wait/Ceiling

= 2024-04-05 14:35:37

= 45.4248035, -122.6262942

| Image

| <b>■</b> Living Room | & CONDITION | 💥 ACTION | □ COMMENTS                                                                                                                                                  |
|----------------------|-------------|----------|-------------------------------------------------------------------------------------------------------------------------------------------------------------|
| Door/Knob/Lock       | - S         | None     |                                                                                                                                                             |
| Flooring/Baseboard   | - S         | None     |                                                                                                                                                             |
| Light Fixture/Fan    | - S         | None     |                                                                                                                                                             |
| Other                | D -         | None     | Projector and projector screen added to living room. Paint marks on wood pillars connected to kitchen. Gaps and cracks on wood pillar connected to kitchen. |
| Switch/Outlet        | - S         | None     |                                                                                                                                                             |
| Wall/Ceiling         | D -         | None     | Hole in ceiling.                                                                                                                                            |
| Window Covering      | D -         | None     | Curtain rail bracket falling out of wall.                                                                                                                   |