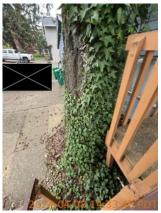

| <b>I</b> AREA                      | P DETAIL               |   | <b>X</b> ACTION | □ COMMENTS                                                                                                                                                                                            | <b>∰</b> MEDIA                                                                                              |
|------------------------------------|------------------------|---|-----------------|-------------------------------------------------------------------------------------------------------------------------------------------------------------------------------------------------------|-------------------------------------------------------------------------------------------------------------|
| Bedroom 3:<br>Master/North<br>east | Wall/Ceiling           | D | None            | Plastic cover where smoke alarm used to be. Chip in ceiling around plastic cover. Rusty screw in wall leaving a divot. Marks on walls. Building supplies rested on walls.                             | Image |
| Bedroom 3:<br>Master/North<br>east | Smoke / CO<br>detector | D | Maintenance     | Missing smoke<br>detector. 1) laundry<br>room LL w/hush<br>smoke tested. (No<br>alarm sound)                                                                                                          | Image Image Image                                                                                           |
| Back<br>Yard/Exterior              | Building Exterior      | D | Landscaping     | Ivy growth on siding. Paint chipping on east siding. Missing piece of downspout on NE corner. East side gutter face is dirty and roof flashing is showing rust. Stains and worn paint on East siding. | Image                   |
| Back<br>Yard/Exterior              | Fence/Gate             | D | Maintenance     | Wood gate held closed by rocks. Gate missing latch to close gate properly. Plants growing on east chain link fence. Neighbors ivy growing on far east chain link fence.                               | Image                                     |

□ COMMENTS

| Building Exterior D! Landscaping Exterior D! Landscaping Exterior D! Landscaping Exterior East side gutter face is dirty and roof flashing is showing rust. Stains and worn paint on East siding. Wood gate held closed by rocks. Gate missing latch to close gate property. Plants growing on east chain link fence. Neighbors ivy growing on far east chain link fence. Neighbors ivy growing on far east chain link fence. Bare/patchy grass. Ivy growth in backyard. Debris in backyard. Overgrown grass area. Stumps and rocks in backyard poses as a tripping hazard. Divot in backyard poses as a tripping hazard. Ne corner of property is overgrown with vines.  Light Fixture S None Frisbee golf net added to back yard. Logs piled up on east side of property. Kayaks stored on back yard. Delay structure added to back yard. Slide added to back yar                | ■ Back Yard/Exterior |         | 🔀 ACTION    | ☐ COMMENTS                                                                                                                                                                                                                 |
|--------------------------------------------------------------------------------------------------------------------------------------------------------------------------------------------------------------------------------------------------------------------------------------------------------------------------------------------------------------------------------------------------------------------------------------------------------------------------------------------------------------------------------------------------------------------------------------------------------------------------------------------------------------------------------------------------------------------------------------------------------------------------------------------------------------------------------------------------------------------------------------------------------------------------------------------------------------------------------------------------------------------------------------------------------------------------------------------------------------------------------------------------------------------------------------------------------------------------------------------------------------------------------------------------------------------------------------------------------------------------------------------------------------------------------------------------------------------------------------------------------------------------------------------------------------------------------------------------------------------------------------------------------------------------------------------------------------------------------------------------------------------------------------------------------------------------------------------------------------------------------------------------------------------------------------------------------------------------------------------------------------------------------------------------------------------------------------------------------------------------------|----------------------|---------|-------------|----------------------------------------------------------------------------------------------------------------------------------------------------------------------------------------------------------------------------|
| Fence/Gate  - D!  Maintenance  Maintenance  Maintenance  Maintenance  Maintenance  Patro/Gate  - D!  Maintenance  Maintenance  Maintenance  Maintenance  Maintenance  Patro/Gate missing latch to close gate properly. Plants growing on east chain link fence. Neighbors ivy growing on far east chain link fence. Neighbors ivy growth in backyard. Weed growth in backyard. Debris in backyard. Debris in backyard. Debris in backyard. Debris in backyard poses as a tripping hazard. Divot in backyard poses as a tripping hazard. Divot in backyard poses as a tripping hazard. NE corner of property is overgrown with vines.  Light Fixture  - S - 1  Other  Other  Other  Other  Other  Other  - S - 1  Other  Other  Cracks and chips in back concrete patio. Minor moss growth on back patio. Back patio is worn overall. Stains on back deck. Miss match paint on sliding glass door frame.                                                                                                                                                                                                                                                                                                                                                                                                                                                                                                                                                                                                                                                                                                                                                                                                                                                                                                                                                                                                                                                                                                                                                                                                                        | Building Exterior    | D!      | Landscaping | chipping on east siding.  Missing piece of downspout on NE corner. East side gutter face is dirty and roof flashing is showing rust. Stains and                                                                            |
| Landscaping  - S - !  None  - S  None  - S  None  - S - !  Other  -          | Fence/Gate           | D!      | Maintenance | rocks. Gate missing latch<br>to close gate properly.<br>Plants growing on east<br>chain link fence.<br>Neighbors ivy growing on                                                                                            |
| Other  - S - !  Other  Frisbee golf net added to back yard. Logs piled up on east side of property. Kayaks stored on back patio. Wood boards stored on back patio. Play structure added to back yard. Slide added to backyard/deck. Lights added to back deck. Lights added to back deck.  Patio Cover  - S None  Cracks and chips in back concrete patio. Minor moss growth on back patio. Back patio is worn overall. Stains on back deck. Miss match paint on sliding glass door frame.                                                                                                                                                                                                                                                                                                                                                                                                                                                                                                                                                                                                                                                                                                                                                                                                                                                                                                                                                                                                                                                                                                                                                                                                                                                                                                                                                                                                                                                                                                                            | Landscaping          | - S - ! | Landscaping | growth in backyard. Weed growth in backyard. Debris in backyard. Overgrown grass area. Stumps and rocks in backyard pose tripping hazard. Divot in backyard poses as a tripping hazard. NE corner of property is overgrown |
| Other  Ot | Light Fixture        | - S     | None        |                                                                                                                                                                                                                            |
| Patio/Deck/Balcony  D - None  Cracks and chips in back concrete patio. Minor moss growth on back patio. Back patio is worn overall. Stains on back deck. Miss match paint on sliding glass door frame.                                                                                                                                                                                                                                                                                                                                                                                                                                                                                                                                                                                                                                                                                                                                                                                                                                                                                                                                                                                                                                                                                                                                                                                                                                                                                                                                                                                                                                                                                                                                                                                                                                                                                                                                                                                                                                                                                                                         | Other                | - S - ! | Other       | back yard. Logs piled up<br>on east side of property.<br>Kayaks stored on back<br>patio. Wood boards stored<br>on back patio. Play<br>structure added to back<br>yard. Slide added to<br>backyard/deck. Lights             |
| Patio/Deck/Balcony  D - None concrete patio. Minor moss growth on back patio. Back patio is worn overall. Stains on back deck. Miss match paint on sliding glass door frame.                                                                                                                                                                                                                                                                                                                                                                                                                                                                                                                                                                                                                                                                                                                                                                                                                                                                                                                                                                                                                                                                                                                                                                                                                                                                                                                                                                                                                                                                                                                                                                                                                                                                                                                                                                                                                                                                                                                                                   | Patio Cover          | - S     | None        |                                                                                                                                                                                                                            |
| Porch/Stairs - S None                                                                                                                                                                                                                                                                                                                                                                                                                                                                                                                                                                                                                                                                                                                                                                                                                                                                                                                                                                                                                                                                                                                                                                                                                                                                                                                                                                                                                                                                                                                                                                                                                                                                                                                                                                                                                                                                                                                                                                                                                                                                                                          | Patio/Deck/Balcony   | D -     | None        | concrete patio. Minor<br>moss growth on back<br>patio. Back patio is worn<br>overall. Stains on back<br>deck. Miss match paint on                                                                                          |
|                                                                                                                                                                                                                                                                                                                                                                                                                                                                                                                                                                                                                                                                                                                                                                                                                                                                                                                                                                                                                                                                                                                                                                                                                                                                                                                                                                                                                                                                                                                                                                                                                                                                                                                                                                                                                                                                                                                                                                                                                                                                                                                                | Porch/Stairs         | - S     | None        |                                                                                                                                                                                                                            |