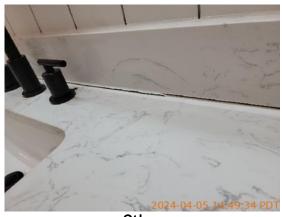

| <b>■</b> Bathroom 2: Master | CONDITION | 💥 ACTION | ☐ COMMENTS                                                                  |
|-----------------------------|-----------|----------|-----------------------------------------------------------------------------|
| Exhaust Fan                 | - S       | None     |                                                                             |
| Flooring/Baseboard          | - S       | None     | Stains on floor. Unfinished gap in floor connecting to wall next to toilet. |
| Light Fixture               | - S       | None     |                                                                             |
| Medicine Cabinet/Mirror     | - S       | None     | Small stains on mirror frame.                                               |
| Other                       | - S       | None     | Tools and supplies being stored in unfinished shower.                       |
| Plumbing/Drain              | - S       | None     |                                                                             |
| Sink/Faucet                 | - S       | None     | Stains on sink finish.                                                      |
| Switch/Outlet               | - S       | None     |                                                                             |
| Toilet                      | - S       | None     |                                                                             |
| Toilet Paper Holder         | - S       | None     |                                                                             |
| Towel Rack                  | - S       | None     |                                                                             |
| Tub/Shower                  | D -       | None     | Shower is unfinished.                                                       |
| Wall/Ceiling                | D -       | None     | Unfinished section of wall next to toilet where it connects to floor.       |