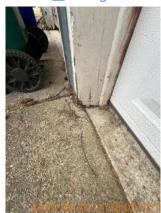

## **i** Move In Condition Summary

| <b>■</b> AREA          | P DETAIL          |   | <b>X</b> ACTION | ☐ COMMENTS                                                                                                                                                           | MEDIA                                                                                                                   |
|------------------------|-------------------|---|-----------------|----------------------------------------------------------------------------------------------------------------------------------------------------------------------|-------------------------------------------------------------------------------------------------------------------------|
| Front<br>Yard/Exterior | Building Exterior | D | Maintenance     | Paint peeling and wood rot on Facia board above garage. Moss growth on roof. Tarp on roof above garage. Faded paint on siding. Dirty gutter face. Debris in gutters. | Image |
| Front<br>Yard/Exterior | Landscaping       |   | Landscaping     | Patchy grass with weed growth and small amounts of debris in front yard. Ivy growth in front yard. Tree branches overhanging roof, need trimming.                    | Image Image Image Image Image Image Image                                                                               |
| Front<br>Yard/Exterior | Porch/Stairs      | D | Maintenance     | Paint chipping,<br>minor moss growth,<br>and disconnected<br>hand rail on<br>porch/stairs. Loose<br>boards on porch<br>stairs.                                       | Image Image Image Image Image Image Image                                                                               |
| Front<br>Yard/Exterior | Walk/Driveway     | D | None            | Cracks and chips in driveway. Weed growth in driveway. Needs pressure washing.                                                                                       | Image Image Image Image Image Image Image                                                                               |

## Move-In Conditions

S=Satisfactory D=Damaged ! - Action

| Front Yard/Exterior    | & CONDITION | 🔀 ACTION    | □ COMMENTS                                                                                                                                                            |
|------------------------|-------------|-------------|-----------------------------------------------------------------------------------------------------------------------------------------------------------------------|
| Building Exterior      | D!          | Maintenance | Paint peeling and wood rot on Facia board above garage. Moss growth on roof. Tarp on roof above garage. Faded paint on siding. Dirty gutter face.  Debris in gutters. |
| Fence/Gate             | - S         | None        |                                                                                                                                                                       |
| Landscaping            | - S - !     | Landscaping | Patchy grass with weed growth and small amounts of debris in front yard. Ivy growth in front yard. Tree branches overhanging roof, need trimming.                     |
| Light Fixture          | - S         | None        |                                                                                                                                                                       |
| Mailbox/Keyed Location | - S         | None        |                                                                                                                                                                       |
| Other                  | - S         | None        | Expired tags in driveway.                                                                                                                                             |
| Patio Cover            | - S         | None        |                                                                                                                                                                       |
| Patio/Deck/Balcony     | - S         | None        |                                                                                                                                                                       |
| Porch/Stairs           | D !         | Maintenance | Paint chipping, minor moss growth, and disconnected hand rail on porch/stairs. Loose boards on porch stairs.                                                          |
| Walk/Driveway          | D -         | None        | Cracks and chips in driveway. Weed growth in driveway. Needs pressure washing.                                                                                        |