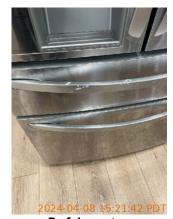

2024-04-05 14:32:38 45.424797, -122.6262891 Image

| M Kitchen                                        | CONDITION | 💥 ACTION    | □ COMMENTS                                                                                 |
|--------------------------------------------------|-----------|-------------|--------------------------------------------------------------------------------------------|
| Cabinets/Drawers                                 | - S       | None        | Stains on cabinets.                                                                        |
| Counter                                          | D -       | None        | Scratched and marked finish on countertop. Chips on countertop edges. Crack in countertop. |
| Dishwasher                                       | - S       | None        | Dishwasher is stained.                                                                     |
| Faucet/Plumbing                                  | - S       | None        |                                                                                            |
| Flooring/Baseboard                               | - S       | None        |                                                                                            |
| Light Fixture                                    | - S       | None        |                                                                                            |
| Microwave                                        | - S       | None        | Stains on microwave.                                                                       |
| Other                                            | - S       | None        |                                                                                            |
| Oven                                             | - S       | None        |                                                                                            |
| Range/Fan/Hood/Filter:<br>Above oven, large size | D !       | Maintenance | Range fan not working.                                                                     |
| Refrigerator                                     | - S       | None        | Stained and dirty finish on fridge.                                                        |
| Sink/Disposal                                    | - S - !   | Maintenance | Stains on sink finish. Organic growth around sink caulking.                                |
| Switch/Outlet                                    | - S       | None        |                                                                                            |
| Wall/Ceiling                                     | - S       | None        |                                                                                            |