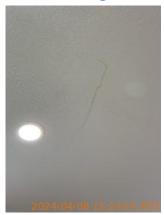

| <b>M</b> AREA | P DETAIL                                             | I | <b>X</b> ACTION | □ COMMENTS                                                                                                           | <b>∰</b> MEDIA                                                                |
|---------------|------------------------------------------------------|---|-----------------|----------------------------------------------------------------------------------------------------------------------|-------------------------------------------------------------------------------|
| Entry         | Door/Knob/Lock                                       | D | None            | Dirt buildup, dents, wood chipping, spider webs, worn paint, paint marks and unfinished surface around door & frame. | Image                   |
| Entry         | Flooring/Baseboard                                   | D | None            | Gaps in floor tile.<br>Grout stains on<br>floor.                                                                     | Image Image                                                                   |
| Entry         | Wall/Ceiling                                         | D | Maintenance     | Marks and stains on walls. Visible repair on wall.                                                                   | Image Image Image                                                             |
| Family Room   | Wall/Ceiling                                         | D | None            | Mark on ceiling. Spider webs built up on ceiling. Scratched paint on wall from chair.                                | Image Image Image Image Image                                                 |
| Kitchen       | Counter                                              | D | None            | Scratched and marked finish on countertop. Chips on countertop edges. Crack in countertop.                           | Image Image Image Image Image                                                 |
| Kitchen       | Range/Fan/Hood/Fil<br>ter: Above oven,<br>large size | D | Maintenance     | Range fan not<br>working.                                                                                            | Image Image                                                                   |
| Kitchen       | Sink/Disposal                                        |   | Maintenance     | Stains on sink finish. Organic growth around sink caulking.                                                          | Image Image Image                                                             |
| Dining Room   | Wall/Ceiling                                         | D | None            | Dent in wall leading<br>to living room. Scuff<br>marks on wall.                                                      | Image |

45.42479393076657, 122.6264068019787

| Image

| <b>■</b> Entry     | CONDITION | <b>X</b> ACTION | □ COMMENTS                                                                                                           |
|--------------------|-----------|-----------------|----------------------------------------------------------------------------------------------------------------------|
| Door/Knob/Lock     | D -       | None            | Dirt buildup, dents, wood chipping, spider webs, worn paint, paint marks and unfinished surface around door & frame. |
| Doorbell           | - S       | None            |                                                                                                                      |
| Flooring/Baseboard | D -       | None            | Gaps in floor tile. Grout stains on floor.                                                                           |
| Light Fixture/Fan  | - S       | None            |                                                                                                                      |
| Other              | - S       | None            | Wood boards stored at entry.                                                                                         |
| Switch/Outlet      | - S       | None            |                                                                                                                      |
| Wall/Ceiling       | D !       | Maintenance     | Marks and stains on walls. Visible repair on wall.                                                                   |