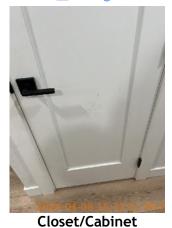

45.42485633403568, 122.6261477173517

Image

| Hallway/Stairs     | & CONDITION | 💥 ACTION    | □ COMMENTS                                                |
|--------------------|-------------|-------------|-----------------------------------------------------------|
| Closet/Cabinet     | D -         | None        | Stains, paint chipping, and wood cracking on closet door. |
| Flooring/Baseboard | - S         | None        | Stains on wood stairs.                                    |
| Light Fixture      | - S         | None        |                                                           |
| Other              | - S - !     | Maintenance | Hallway vent is missing a screw.                          |
| Railing/Banister   | - S         | None        | Very dirty and stained rail.                              |
| Smoke/CO Detector  | D!          | Maintenance | Missing smoke alarm.                                      |
| Switch/Outlet      | - S         | None        |                                                           |
| Wall/Ceiling       | D !         | Maintenance | Wiring coming out of hole in wall. Unfinished doorframe.  |

2024-04-05 14:28:31
245.4248038, -122.6262979
Image

2024-04-08 15:10:03 45.42480201930313, -122.6264197939286 Image

Closet/Cabinet

2024-04-08 15:32:11

45.42471313476562, 122.6262177136546

| Image

2024-04-05 14:46:44 2 45.4247852, -122.6263514 | Image

2024-04-08 15:31:33 45.42471313476562, -122.6262177136546 | Image

Closet/Cabinet
2024-04-08 15:32:16
45.4246826171875, 122.6263504990878
Image

Closet/Cabinet

2024-04-08 15:32:25

45.4246826171875, 122.6263504990878