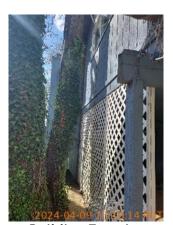

| <b>I</b> AREA                      | P DETAIL               |   | <b>X</b> ACTION | □ COMMENTS                                                                                                                                                                                            | <b>∰</b> MEDIA                                                                                              |
|------------------------------------|------------------------|---|-----------------|-------------------------------------------------------------------------------------------------------------------------------------------------------------------------------------------------------|-------------------------------------------------------------------------------------------------------------|
| Bedroom 3:<br>Master/North<br>east | Wall/Ceiling           | D | None            | Plastic cover where smoke alarm used to be. Chip in ceiling around plastic cover. Rusty screw in wall leaving a divot. Marks on walls. Building supplies rested on walls.                             | Image |
| Bedroom 3:<br>Master/North<br>east | Smoke / CO<br>detector | D | Maintenance     | Missing smoke<br>detector. 1) laundry<br>room LL w/hush<br>smoke tested. (No<br>alarm sound)                                                                                                          | Image Image Image                                                                                           |
| Back<br>Yard/Exterior              | Building Exterior      | D | Landscaping     | Ivy growth on siding. Paint chipping on east siding. Missing piece of downspout on NE corner. East side gutter face is dirty and roof flashing is showing rust. Stains and worn paint on East siding. | Image                   |
| Back<br>Yard/Exterior              | Fence/Gate             | D | Maintenance     | Wood gate held closed by rocks. Gate missing latch to close gate properly. Plants growing on east chain link fence. Neighbors ivy growing on far east chain link fence.                               | Image                                     |

□ COMMENTS

| Building Exterior D! Landscaping Exterior D! Landscaping Exterior D! Landscaping Exterior East side gutter face is dirty and roof flashing is showing rust. Stains and worn paint on East siding. Wood gate held closed by rocks. Gate missing latch to close gate property. Plants growing on east chain link fence. Neighbors ivy growing on far east chain link fence. Neighbors ivy growing on far east chain link fence. Bare/patchy grass. Ivy growth in backyard. Debris in backyard. Overgrown grass area. Stumps and rocks in backyard poses as a tripping hazard. Divot in backyard poses as a tripping hazard. Ne corner of property is overgrown with vines.  Light Fixture S None Frisbee golf net added to back yard. Logs piled up on east side of property. Kayaks stored on back yard. Delay structure added to back yard. Slide added to back yar                | ■ Back Yard/Exterior |         | 🔀 ACTION    | ☐ COMMENTS                                                                                                                                                                                                                 |
|--------------------------------------------------------------------------------------------------------------------------------------------------------------------------------------------------------------------------------------------------------------------------------------------------------------------------------------------------------------------------------------------------------------------------------------------------------------------------------------------------------------------------------------------------------------------------------------------------------------------------------------------------------------------------------------------------------------------------------------------------------------------------------------------------------------------------------------------------------------------------------------------------------------------------------------------------------------------------------------------------------------------------------------------------------------------------------------------------------------------------------------------------------------------------------------------------------------------------------------------------------------------------------------------------------------------------------------------------------------------------------------------------------------------------------------------------------------------------------------------------------------------------------------------------------------------------------------------------------------------------------------------------------------------------------------------------------------------------------------------------------------------------------------------------------------------------------------------------------------------------------------------------------------------------------------------------------------------------------------------------------------------------------------------------------------------------------------------------------------------------------|----------------------|---------|-------------|----------------------------------------------------------------------------------------------------------------------------------------------------------------------------------------------------------------------------|
| Fence/Gate  - D!  Maintenance  Maintenance  Maintenance  Maintenance  Maintenance  Patro/Gate  - D!  Maintenance  Maintenance  Maintenance  Maintenance  Maintenance  Patro/Gate missing latch to close gate properly. Plants growing on east chain link fence. Neighbors ivy growing on far east chain link fence. Neighbors ivy growth in backyard. Weed growth in backyard. Debris in backyard. Debris in backyard. Debris in backyard. Debris in backyard poses as a tripping hazard. Divot in backyard poses as a tripping hazard. Divot in backyard poses as a tripping hazard. NE corner of property is overgrown with vines.  Light Fixture  - S - 1  Other  Other  Other  Other  Other  Other  - S - 1  Other  Other  Cracks and chips in back concrete patio. Minor moss growth on back patio. Back patio is worn overall. Stains on back deck. Miss match paint on sliding glass door frame.                                                                                                                                                                                                                                                                                                                                                                                                                                                                                                                                                                                                                                                                                                                                                                                                                                                                                                                                                                                                                                                                                                                                                                                                                        | Building Exterior    | D!      | Landscaping | chipping on east siding.  Missing piece of downspout on NE corner. East side gutter face is dirty and roof flashing is showing rust. Stains and                                                                            |
| Landscaping  - S - !  None  - S  None  - S  None  - S - !  Other  -          | Fence/Gate           | D!      | Maintenance | rocks. Gate missing latch<br>to close gate properly.<br>Plants growing on east<br>chain link fence.<br>Neighbors ivy growing on                                                                                            |
| Other  - S - !  Other  Frisbee golf net added to back yard. Logs piled up on east side of property. Kayaks stored on back patio. Wood boards stored on back patio. Play structure added to back yard. Slide added to backyard/deck. Lights added to back deck. Lights added to back deck.  Patio Cover  - S None  Cracks and chips in back concrete patio. Minor moss growth on back patio. Back patio is worn overall. Stains on back deck. Miss match paint on sliding glass door frame.                                                                                                                                                                                                                                                                                                                                                                                                                                                                                                                                                                                                                                                                                                                                                                                                                                                                                                                                                                                                                                                                                                                                                                                                                                                                                                                                                                                                                                                                                                                            | Landscaping          | - S - ! | Landscaping | growth in backyard. Weed growth in backyard. Debris in backyard. Overgrown grass area. Stumps and rocks in backyard pose tripping hazard. Divot in backyard poses as a tripping hazard. NE corner of property is overgrown |
| Other  Ot | Light Fixture        | - S     | None        |                                                                                                                                                                                                                            |
| Patio/Deck/Balcony  D - None  Cracks and chips in back concrete patio. Minor moss growth on back patio. Back patio is worn overall. Stains on back deck. Miss match paint on sliding glass door frame.                                                                                                                                                                                                                                                                                                                                                                                                                                                                                                                                                                                                                                                                                                                                                                                                                                                                                                                                                                                                                                                                                                                                                                                                                                                                                                                                                                                                                                                                                                                                                                                                                                                                                                                                                                                                                                                                                                                         | Other                | - S - ! | Other       | back yard. Logs piled up<br>on east side of property.<br>Kayaks stored on back<br>patio. Wood boards stored<br>on back patio. Play<br>structure added to back<br>yard. Slide added to<br>backyard/deck. Lights             |
| Patio/Deck/Balcony  D - None concrete patio. Minor moss growth on back patio. Back patio is worn overall. Stains on back deck. Miss match paint on sliding glass door frame.                                                                                                                                                                                                                                                                                                                                                                                                                                                                                                                                                                                                                                                                                                                                                                                                                                                                                                                                                                                                                                                                                                                                                                                                                                                                                                                                                                                                                                                                                                                                                                                                                                                                                                                                                                                                                                                                                                                                                   | Patio Cover          | - S     | None        |                                                                                                                                                                                                                            |
| Porch/Stairs - S None                                                                                                                                                                                                                                                                                                                                                                                                                                                                                                                                                                                                                                                                                                                                                                                                                                                                                                                                                                                                                                                                                                                                                                                                                                                                                                                                                                                                                                                                                                                                                                                                                                                                                                                                                                                                                                                                                                                                                                                                                                                                                                          | Patio/Deck/Balcony   | D -     | None        | concrete patio. Minor<br>moss growth on back<br>patio. Back patio is worn<br>overall. Stains on back<br>deck. Miss match paint on                                                                                          |
|                                                                                                                                                                                                                                                                                                                                                                                                                                                                                                                                                                                                                                                                                                                                                                                                                                                                                                                                                                                                                                                                                                                                                                                                                                                                                                                                                                                                                                                                                                                                                                                                                                                                                                                                                                                                                                                                                                                                                                                                                                                                                                                                | Porch/Stairs         | - S     | None        |                                                                                                                                                                                                                            |