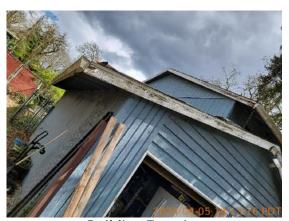

## **i** Move In Condition Summary

| <b>■</b> AREA          | P DETAIL          |   | <b>X</b> ACTION | ☐ COMMENTS                                                                                                                                                           | MEDIA                                                                                                                   |
|------------------------|-------------------|---|-----------------|----------------------------------------------------------------------------------------------------------------------------------------------------------------------|-------------------------------------------------------------------------------------------------------------------------|
| Front<br>Yard/Exterior | Building Exterior | D | Maintenance     | Paint peeling and wood rot on Facia board above garage. Moss growth on roof. Tarp on roof above garage. Faded paint on siding. Dirty gutter face. Debris in gutters. | Image |
| Front<br>Yard/Exterior | Landscaping       |   | Landscaping     | Patchy grass with weed growth and small amounts of debris in front yard. Ivy growth in front yard. Tree branches overhanging roof, need trimming.                    | Image Image Image Image Image Image Image                                                                               |
| Front<br>Yard/Exterior | Porch/Stairs      | D | Maintenance     | Paint chipping,<br>minor moss growth,<br>and disconnected<br>hand rail on<br>porch/stairs. Loose<br>boards on porch<br>stairs.                                       | Image Image Image Image Image Image Image                                                                               |
| Front<br>Yard/Exterior | Walk/Driveway     | D | None            | Cracks and chips in driveway. Weed growth in driveway. Needs pressure washing.                                                                                       | Image Image Image Image Image Image Image                                                                               |

## Move-In Conditions

S=Satisfactory D=Damaged ! - Action

| Front Yard/Exterior    | & CONDITION | 🔀 ACTION    | □ COMMENTS                                                                                                                                                            |
|------------------------|-------------|-------------|-----------------------------------------------------------------------------------------------------------------------------------------------------------------------|
| Building Exterior      | D!          | Maintenance | Paint peeling and wood rot on Facia board above garage. Moss growth on roof. Tarp on roof above garage. Faded paint on siding. Dirty gutter face.  Debris in gutters. |
| Fence/Gate             | - S         | None        |                                                                                                                                                                       |
| Landscaping            | - S - !     | Landscaping | Patchy grass with weed growth and small amounts of debris in front yard. Ivy growth in front yard. Tree branches overhanging roof, need trimming.                     |
| Light Fixture          | - S         | None        |                                                                                                                                                                       |
| Mailbox/Keyed Location | - S         | None        |                                                                                                                                                                       |
| Other                  | - S         | None        | Expired tags in driveway.                                                                                                                                             |
| Patio Cover            | - S         | None        |                                                                                                                                                                       |
| Patio/Deck/Balcony     | - S         | None        |                                                                                                                                                                       |
| Porch/Stairs           | D !         | Maintenance | Paint chipping, minor moss growth, and disconnected hand rail on porch/stairs. Loose boards on porch stairs.                                                          |
| Walk/Driveway          | D -         | None        | Cracks and chips in driveway. Weed growth in driveway. Needs pressure washing.                                                                                        |