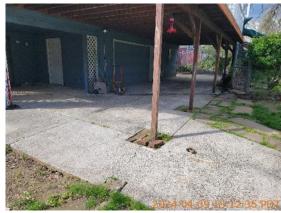

| AREA                  | P DETAIL           |   | <b>X</b> ACTION | □ COMMENTS                                                                                                                                                                                                                                                     | MEDIA                                                                                                                   |
|-----------------------|--------------------|---|-----------------|----------------------------------------------------------------------------------------------------------------------------------------------------------------------------------------------------------------------------------------------------------------|-------------------------------------------------------------------------------------------------------------------------|
| Back<br>Yard/Exterior | Landscaping        |   | Landscaping     | Bare/patchy grass.  Ivy growth in backyard. Weed growth in backyard. Debris in backyard. Overgrown grass area. Stumps and rocks in backyard pose tripping hazard. Divot in backyard poses as a tripping hazard. NE corner of property is overgrown with vines. | Image |
| Back<br>Yard/Exterior | Other              |   | Other           | Frisbee golf net added to back yard. Logs piled up on east side of property. Kayaks stored on back patio. Wood boards stored on back patio. Play structure added to back yard. Slide added to backyard/deck. Lights added to back deck.                        | Image                                                 |
| Back<br>Yard/Exterior | Patio/Deck/Balcony | D | None            | Cracks and chips in back concrete patio. Minor moss growth on back patio. Back patio is worn overall. Stains on back deck. Miss match paint on sliding glass door frame.                                                                                       | Image                         |
| Back<br>Yard/Exterior | Walkway            | D | None            | Walkway from patio<br>to deck stairs is<br>cracked and<br>overgrown.                                                                                                                                                                                           | Image Image Image                                                                                                       |
| Side<br>Yard/Exterior | Building Exterior  | D | Maintenance     | Materials rested on siding. Missing north side downspout. Dirty gutter face. Debris in gutters.                                                                                                                                                                | Image Image Image Image Image Image Image Image Image                                                                   |

□ COMMENTS

| Building Exterior D! Landscaping Exterior D! Landscaping Exterior D! Landscaping Exterior East side gutter face is dirty and roof flashing is showing rust. Stains and worn paint on East siding. Wood gate held closed by rocks. Gate missing latch to close gate property. Plants growing on east chain link fence. Neighbors ivy growing on far east chain link fence. Neighbors ivy growing on far east chain link fence. Bare/patchy grass. Ivy growth in backyard. Debris in backyard. Overgrown grass area. Stumps and rocks in backyard poses as a tripping hazard. Divot in backyard poses as a tripping hazard. Ne corner of property is overgrown with vines.  Light Fixture S None Frisbee golf net added to back yard. Logs piled up on east side of property. Kayaks stored on back yard. Delay structure added to back yard. Slide added to back yar                | ■ Back Yard/Exterior |         | 🔀 ACTION    | ☐ COMMENTS                                                                                                                                                                                                                 |
|--------------------------------------------------------------------------------------------------------------------------------------------------------------------------------------------------------------------------------------------------------------------------------------------------------------------------------------------------------------------------------------------------------------------------------------------------------------------------------------------------------------------------------------------------------------------------------------------------------------------------------------------------------------------------------------------------------------------------------------------------------------------------------------------------------------------------------------------------------------------------------------------------------------------------------------------------------------------------------------------------------------------------------------------------------------------------------------------------------------------------------------------------------------------------------------------------------------------------------------------------------------------------------------------------------------------------------------------------------------------------------------------------------------------------------------------------------------------------------------------------------------------------------------------------------------------------------------------------------------------------------------------------------------------------------------------------------------------------------------------------------------------------------------------------------------------------------------------------------------------------------------------------------------------------------------------------------------------------------------------------------------------------------------------------------------------------------------------------------------------------------|----------------------|---------|-------------|----------------------------------------------------------------------------------------------------------------------------------------------------------------------------------------------------------------------------|
| Fence/Gate  - D!  Maintenance  Maintenance  Maintenance  Maintenance  Maintenance  Patro/Gate  - D!  Maintenance  Maintenance  Maintenance  Maintenance  Maintenance  Patro/Gate missing latch to close gate properly. Plants growing on east chain link fence. Neighbors ivy growing on far east chain link fence. Neighbors ivy growth in backyard. Weed growth in backyard. Debris in backyard. Debris in backyard. Debris in backyard. Debris in backyard poses as a tripping hazard. Divot in backyard poses as a tripping hazard. Divot in backyard poses as a tripping hazard. NE corner of property is overgrown with vines.  Light Fixture  - S - 1  Other  Other  Other  Other  Other  Other  - S - 1  Other  Other  Cracks and chips in back concrete patio. Minor moss growth on back patio. Back patio is worn overall. Stains on back deck. Miss match paint on sliding glass door frame.                                                                                                                                                                                                                                                                                                                                                                                                                                                                                                                                                                                                                                                                                                                                                                                                                                                                                                                                                                                                                                                                                                                                                                                                                        | Building Exterior    | D!      | Landscaping | chipping on east siding.  Missing piece of downspout on NE corner. East side gutter face is dirty and roof flashing is showing rust. Stains and                                                                            |
| Landscaping  - S - !  None  - S  None  - S  None  - S - !  Other  -          | Fence/Gate           | D!      | Maintenance | rocks. Gate missing latch<br>to close gate properly.<br>Plants growing on east<br>chain link fence.<br>Neighbors ivy growing on                                                                                            |
| Other  - S - !  Other  Frisbee golf net added to back yard. Logs piled up on east side of property. Kayaks stored on back patio. Wood boards stored on back patio. Play structure added to back yard. Slide added to backyard/deck. Lights added to back deck. Lights added to back deck.  Patio Cover  - S None  Cracks and chips in back concrete patio. Minor moss growth on back patio. Back patio is worn overall. Stains on back deck. Miss match paint on sliding glass door frame.                                                                                                                                                                                                                                                                                                                                                                                                                                                                                                                                                                                                                                                                                                                                                                                                                                                                                                                                                                                                                                                                                                                                                                                                                                                                                                                                                                                                                                                                                                                            | Landscaping          | - S - ! | Landscaping | growth in backyard. Weed growth in backyard. Debris in backyard. Overgrown grass area. Stumps and rocks in backyard pose tripping hazard. Divot in backyard poses as a tripping hazard. NE corner of property is overgrown |
| Other  Ot | Light Fixture        | - S     | None        |                                                                                                                                                                                                                            |
| Patio/Deck/Balcony  D - None  Cracks and chips in back concrete patio. Minor moss growth on back patio. Back patio is worn overall. Stains on back deck. Miss match paint on sliding glass door frame.                                                                                                                                                                                                                                                                                                                                                                                                                                                                                                                                                                                                                                                                                                                                                                                                                                                                                                                                                                                                                                                                                                                                                                                                                                                                                                                                                                                                                                                                                                                                                                                                                                                                                                                                                                                                                                                                                                                         | Other                | - S - ! | Other       | back yard. Logs piled up<br>on east side of property.<br>Kayaks stored on back<br>patio. Wood boards stored<br>on back patio. Play<br>structure added to back<br>yard. Slide added to<br>backyard/deck. Lights             |
| Patio/Deck/Balcony  D - None concrete patio. Minor moss growth on back patio. Back patio is worn overall. Stains on back deck. Miss match paint on sliding glass door frame.                                                                                                                                                                                                                                                                                                                                                                                                                                                                                                                                                                                                                                                                                                                                                                                                                                                                                                                                                                                                                                                                                                                                                                                                                                                                                                                                                                                                                                                                                                                                                                                                                                                                                                                                                                                                                                                                                                                                                   | Patio Cover          | - S     | None        |                                                                                                                                                                                                                            |
| Porch/Stairs - S None                                                                                                                                                                                                                                                                                                                                                                                                                                                                                                                                                                                                                                                                                                                                                                                                                                                                                                                                                                                                                                                                                                                                                                                                                                                                                                                                                                                                                                                                                                                                                                                                                                                                                                                                                                                                                                                                                                                                                                                                                                                                                                          | Patio/Deck/Balcony   | D -     | None        | concrete patio. Minor<br>moss growth on back<br>patio. Back patio is worn<br>overall. Stains on back<br>deck. Miss match paint on                                                                                          |
|                                                                                                                                                                                                                                                                                                                                                                                                                                                                                                                                                                                                                                                                                                                                                                                                                                                                                                                                                                                                                                                                                                                                                                                                                                                                                                                                                                                                                                                                                                                                                                                                                                                                                                                                                                                                                                                                                                                                                                                                                                                                                                                                | Porch/Stairs         | - S     | None        |                                                                                                                                                                                                                            |

| Back Yard/Exterior | & CONDITION | X ACTION | لها COMMENTS                                     |
|--------------------|-------------|----------|--------------------------------------------------|
| Walkway            | D -         | None     | Walkway from patio to deck stairs is cracked and |
|                    |             |          | overgrown.                                       |