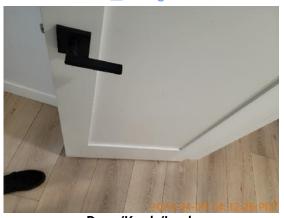

| <b>M</b> AREA | P DETAIL                                             | I | <b>X</b> ACTION | □ COMMENTS                                                                                                           | <b>∰</b> MEDIA                                                                |
|---------------|------------------------------------------------------|---|-----------------|----------------------------------------------------------------------------------------------------------------------|-------------------------------------------------------------------------------|
| Entry         | Door/Knob/Lock                                       | D | None            | Dirt buildup, dents, wood chipping, spider webs, worn paint, paint marks and unfinished surface around door & frame. | Image                   |
| Entry         | Flooring/Baseboard                                   | D | None            | Gaps in floor tile.<br>Grout stains on<br>floor.                                                                     | Image Image                                                                   |
| Entry         | Wall/Ceiling                                         | D | Maintenance     | Marks and stains on walls. Visible repair on wall.                                                                   | Image Image Image                                                             |
| Family Room   | Wall/Ceiling                                         | D | None            | Mark on ceiling. Spider webs built up on ceiling. Scratched paint on wall from chair.                                | Image Image Image Image Image                                                 |
| Kitchen       | Counter                                              | D | None            | Scratched and marked finish on countertop. Chips on countertop edges. Crack in countertop.                           | Image Image Image Image Image                                                 |
| Kitchen       | Range/Fan/Hood/Fil<br>ter: Above oven,<br>large size | D | Maintenance     | Range fan not<br>working.                                                                                            | Image Image                                                                   |
| Kitchen       | Sink/Disposal                                        |   | Maintenance     | Stains on sink finish. Organic growth around sink caulking.                                                          | Image Image Image                                                             |
| Dining Room   | Wall/Ceiling                                         | D | None            | Dent in wall leading<br>to living room. Scuff<br>marks on wall.                                                      | Image |

45.42479393076657, 122.6264068019787

| Image

| <b>■</b> Entry     | CONDITION | <b>X</b> ACTION | □ COMMENTS                                                                                                           |
|--------------------|-----------|-----------------|----------------------------------------------------------------------------------------------------------------------|
| Door/Knob/Lock     | D -       | None            | Dirt buildup, dents, wood chipping, spider webs, worn paint, paint marks and unfinished surface around door & frame. |
| Doorbell           | - S       | None            |                                                                                                                      |
| Flooring/Baseboard | D -       | None            | Gaps in floor tile. Grout stains on floor.                                                                           |
| Light Fixture/Fan  | - S       | None            |                                                                                                                      |
| Other              | - S       | None            | Wood boards stored at entry.                                                                                         |
| Switch/Outlet      | - S       | None            |                                                                                                                      |
| Wall/Ceiling       | D !       | Maintenance     | Marks and stains on walls. Visible repair on wall.                                                                   |