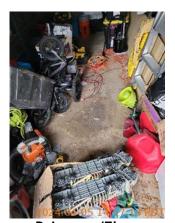

| <b>I</b> AREA         | P DETAIL                     | 1 | <b>X</b> ACTION | □ COMMENTS                                                                                            | MEDIA                                                                         |
|-----------------------|------------------------------|---|-----------------|-------------------------------------------------------------------------------------------------------|-------------------------------------------------------------------------------|
| Side<br>Yard/Exterior | Landscaping                  |   | Landscaping     | Moss, ivy growth,<br>and dead leaves in<br>North side yard.                                           | Image Image Image Image Image                                                 |
| Garage/Parki<br>ng    | Driveway/Floor               | D | None            | Stained and cracked floor.                                                                            | Image Image Image Image Image                                                 |
| Garage/Parki          | Electrical/Exposed<br>Wiring | D | Maintenance     | Visible wiring in wall behind breaker box.                                                            | Image Image                                                                   |
| Garage/Parki<br>ng    | Garage Door                  | D | None            | Miss match garage<br>doors. Paint<br>chipping, stains,<br>and wood rot on<br>garage door &<br>frames. | Image |
| Garage/Parki<br>ng    | Other                        | D | None            | Garage used for storage. Panels cut of wall.                                                          | Image Image Image Image Image Image                                           |
| Garage/Parki<br>ng    | Switch/Outlet                | D | Maintenance     | Ceiling outlet missing cover plate.                                                                   | Image                                                                         |