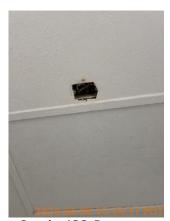

| <b>M</b> AREA                      | P DETAIL       | 1 | <b>X</b> ACTION | □ COMMENTS                                                                                        | MEDIA                                                                                                                                           |
|------------------------------------|----------------|---|-----------------|---------------------------------------------------------------------------------------------------|-------------------------------------------------------------------------------------------------------------------------------------------------|
| Bedroom 2:<br>Northwest            | Wall/Ceiling   | D | None            | Scratched paint,<br>stains and marks on<br>walls and ceiling.                                     | Image       |
| Laundry Room                       | Switch/Outlet  |   | Maintenance     | Outlet missing plate cover.                                                                       | Image Image Image                                                                                                                               |
| Laundry Room                       | Wall/Ceiling   | D | None            | Visible repair on wall next to outlet. Cracks in wall paint above closet. Scuff marks on ceiling. | Image                                                             |
| Bathroom 2:<br>Master              | Tub/Shower     | D | None            | Shower is unfinished.                                                                             | Image Image                                                                                                                                     |
| Bathroom 2:<br>Master              | Wall/Ceiling   | D | None            | Unfinished section of wall next to toilet where it connects to floor.                             | Image Image Image                                                                                                                               |
| Bedroom 3:<br>Master/North<br>east | Door/Knob/Lock | D | None            | Entry door is scuffed marked and gouged.                                                          | Image |

Smoke / CO detector 2024-04-09 14:41:42 45.42481, -122.6262963 Image

| <b>■</b> Laundry Room    | CONDITION | <b>X</b> ACTION | ☐ COMMENTS                                                                                                 |
|--------------------------|-----------|-----------------|------------------------------------------------------------------------------------------------------------|
| Cabinet/Counter/Shelving | - S       | None            |                                                                                                            |
| Door/Knob/Lock           | - S       | None            | Stains and scuff marks on entry door. Pull up bar attached to doorframe.                                   |
| Dryer                    | - S       | None            |                                                                                                            |
| Faucet/Valve             | - S       | None            |                                                                                                            |
| Flooring/Baseboard       | - S       | None            | Small stains on floor.                                                                                     |
| Light Fixture/Fan        | - S       | None            |                                                                                                            |
| Other                    | - S       | None            | Building supplies stored in laundry room, rested on walls.                                                 |
| Plumbing/Drain           | - S       | None            |                                                                                                            |
| Switch/Outlet            | - S - !   | Maintenance     | Outlet missing plate cover.                                                                                |
| Wall/Ceiling             | D -       | None            | Visible repair on wall next<br>to outlet. Cracks in wall<br>paint above closet. Scuff<br>marks on ceiling. |
| Washer                   | - S       | None            |                                                                                                            |