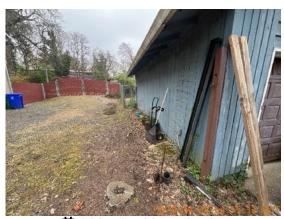

| AREA                  | P DETAIL           |   | <b>X</b> ACTION | □ COMMENTS                                                                                                                                                                                                                                                     | MEDIA                                                                                                                   |
|-----------------------|--------------------|---|-----------------|----------------------------------------------------------------------------------------------------------------------------------------------------------------------------------------------------------------------------------------------------------------|-------------------------------------------------------------------------------------------------------------------------|
| Back<br>Yard/Exterior | Landscaping        |   | Landscaping     | Bare/patchy grass.  Ivy growth in backyard. Weed growth in backyard. Debris in backyard. Overgrown grass area. Stumps and rocks in backyard pose tripping hazard. Divot in backyard poses as a tripping hazard. NE corner of property is overgrown with vines. | Image |
| Back<br>Yard/Exterior | Other              |   | Other           | Frisbee golf net added to back yard. Logs piled up on east side of property. Kayaks stored on back patio. Wood boards stored on back patio. Play structure added to back yard. Slide added to backyard/deck. Lights added to back deck.                        | Image                                                 |
| Back<br>Yard/Exterior | Patio/Deck/Balcony | D | None            | Cracks and chips in back concrete patio. Minor moss growth on back patio. Back patio is worn overall. Stains on back deck. Miss match paint on sliding glass door frame.                                                                                       | Image                         |
| Back<br>Yard/Exterior | Walkway            | D | None            | Walkway from patio<br>to deck stairs is<br>cracked and<br>overgrown.                                                                                                                                                                                           | Image Image Image                                                                                                       |
| Side<br>Yard/Exterior | Building Exterior  | D | Maintenance     | Materials rested on siding. Missing north side downspout. Dirty gutter face. Debris in gutters.                                                                                                                                                                | Image Image Image Image Image Image Image Image Image                                                                   |

Patio/Deck/Balcony

2024-04-09 15:12:35

45.4247931, -122.6262893

| Image

**X** ACTION

□ COMMENTS

| Side Yard/Exterior |         | 💥 ACTION    | □ COMMENTS                                                                                       |
|--------------------|---------|-------------|--------------------------------------------------------------------------------------------------|
| Building Exterior  | D!      | Maintenance | Materials rested on siding.  Missing north side downspout. Dirty gutter face. Debris in gutters. |
| Fence/Gate         | - S     | None        |                                                                                                  |
| Landscaping        | - S - ! | Landscaping | Moss, ivy growth, and dead leaves in North side yard.                                            |
| Light Fixture      | - S     | None        |                                                                                                  |
| Other              | - S     | None        |                                                                                                  |
| Patio/Deck/Balcony | - S     | None        |                                                                                                  |