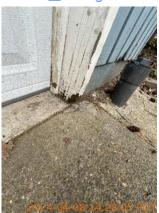

## **i** Move In Condition Summary

| <b>■</b> AREA          | P DETAIL          |   | <b>X</b> ACTION | ☐ COMMENTS                                                                                                                                                           | MEDIA                                                                                                                   |
|------------------------|-------------------|---|-----------------|----------------------------------------------------------------------------------------------------------------------------------------------------------------------|-------------------------------------------------------------------------------------------------------------------------|
| Front<br>Yard/Exterior | Building Exterior | D | Maintenance     | Paint peeling and wood rot on Facia board above garage. Moss growth on roof. Tarp on roof above garage. Faded paint on siding. Dirty gutter face. Debris in gutters. | Image |
| Front<br>Yard/Exterior | Landscaping       |   | Landscaping     | Patchy grass with weed growth and small amounts of debris in front yard. Ivy growth in front yard. Tree branches overhanging roof, need trimming.                    | Image Image Image Image Image Image Image                                                                               |
| Front<br>Yard/Exterior | Porch/Stairs      | D | Maintenance     | Paint chipping,<br>minor moss growth,<br>and disconnected<br>hand rail on<br>porch/stairs. Loose<br>boards on porch<br>stairs.                                       | Image Image Image Image Image Image Image                                                                               |
| Front<br>Yard/Exterior | Walk/Driveway     | D | None            | Cracks and chips in driveway. Weed growth in driveway. Needs pressure washing.                                                                                       | Image Image Image Image Image Image Image                                                                               |

## Move-In Conditions

S=Satisfactory D=Damaged ! - Action

| Front Yard/Exterior    | & CONDITION | 🔀 ACTION    | □ COMMENTS                                                                                                                                                            |
|------------------------|-------------|-------------|-----------------------------------------------------------------------------------------------------------------------------------------------------------------------|
| Building Exterior      | D!          | Maintenance | Paint peeling and wood rot on Facia board above garage. Moss growth on roof. Tarp on roof above garage. Faded paint on siding. Dirty gutter face.  Debris in gutters. |
| Fence/Gate             | - S         | None        |                                                                                                                                                                       |
| Landscaping            | - S - !     | Landscaping | Patchy grass with weed growth and small amounts of debris in front yard. Ivy growth in front yard. Tree branches overhanging roof, need trimming.                     |
| Light Fixture          | - S         | None        |                                                                                                                                                                       |
| Mailbox/Keyed Location | - S         | None        |                                                                                                                                                                       |
| Other                  | - S         | None        | Expired tags in driveway.                                                                                                                                             |
| Patio Cover            | - S         | None        |                                                                                                                                                                       |
| Patio/Deck/Balcony     | - S         | None        |                                                                                                                                                                       |
| Porch/Stairs           | D !         | Maintenance | Paint chipping, minor moss growth, and disconnected hand rail on porch/stairs. Loose boards on porch stairs.                                                          |
| Walk/Driveway          | D -         | None        | Cracks and chips in driveway. Weed growth in driveway. Needs pressure washing.                                                                                        |