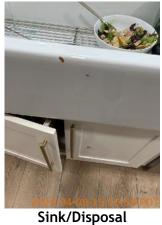

2024-04-05 14:32:38 45.424797, -122.6262891 Image

| M Kitchen                                        | CONDITION | 💥 ACTION    | □ COMMENTS                                                                                 |
|--------------------------------------------------|-----------|-------------|--------------------------------------------------------------------------------------------|
| Cabinets/Drawers                                 | - S       | None        | Stains on cabinets.                                                                        |
| Counter                                          | D -       | None        | Scratched and marked finish on countertop. Chips on countertop edges. Crack in countertop. |
| Dishwasher                                       | - S       | None        | Dishwasher is stained.                                                                     |
| Faucet/Plumbing                                  | - S       | None        |                                                                                            |
| Flooring/Baseboard                               | - S       | None        |                                                                                            |
| Light Fixture                                    | - S       | None        |                                                                                            |
| Microwave                                        | - S       | None        | Stains on microwave.                                                                       |
| Other                                            | - S       | None        |                                                                                            |
| Oven                                             | - S       | None        |                                                                                            |
| Range/Fan/Hood/Filter:<br>Above oven, large size | D !       | Maintenance | Range fan not working.                                                                     |
| Refrigerator                                     | - S       | None        | Stained and dirty finish on fridge.                                                        |
| Sink/Disposal                                    | - S - !   | Maintenance | Stains on sink finish. Organic growth around sink caulking.                                |
| Switch/Outlet                                    | - S       | None        |                                                                                            |
| Wall/Ceiling                                     | - S       | None        |                                                                                            |

45.42484858077525, 122.626122068728

| Image

Sink/Disposal

2024-04-08 15:19:54

45.42474365234375, 122.6265196955702

| Image

**3 ink/Disposal 3 2024-04-08 15:19:59 4 45.42474365234375,** -**122.6265196955702 3 lmage** 