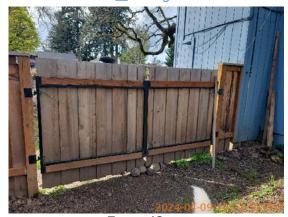

| <b>I</b> AREA                      | P DETAIL               |   | <b>X</b> ACTION | □ COMMENTS                                                                                                                                                                                            | <b>∰</b> MEDIA                                                                                              |
|------------------------------------|------------------------|---|-----------------|-------------------------------------------------------------------------------------------------------------------------------------------------------------------------------------------------------|-------------------------------------------------------------------------------------------------------------|
| Bedroom 3:<br>Master/North<br>east | Wall/Ceiling           | D | None            | Plastic cover where smoke alarm used to be. Chip in ceiling around plastic cover. Rusty screw in wall leaving a divot. Marks on walls. Building supplies rested on walls.                             | Image |
| Bedroom 3:<br>Master/North<br>east | Smoke / CO<br>detector | D | Maintenance     | Missing smoke<br>detector. 1) laundry<br>room LL w/hush<br>smoke tested. (No<br>alarm sound)                                                                                                          | Image Image Image                                                                                           |
| Back<br>Yard/Exterior              | Building Exterior      | D | Landscaping     | Ivy growth on siding. Paint chipping on east siding. Missing piece of downspout on NE corner. East side gutter face is dirty and roof flashing is showing rust. Stains and worn paint on East siding. | Image                   |
| Back<br>Yard/Exterior              | Fence/Gate             | D | Maintenance     | Wood gate held closed by rocks. Gate missing latch to close gate properly. Plants growing on east chain link fence. Neighbors ivy growing on far east chain link fence.                               | Image                                     |

□ COMMENTS

| Building Exterior D! Landscaping Exterior D! Landscaping Exterior D! Landscaping Exterior East side gutter face is dirty and roof flashing is showing rust. Stains and worn paint on East siding. Wood gate held closed by rocks. Gate missing latch to close gate property. Plants growing on east chain link fence. Neighbors ivy growing on far east chain link fence. Neighbors ivy growing on far east chain link fence. Bare/patchy grass. Ivy growth in backyard. Debris in backyard. Overgrown grass area. Stumps and rocks in backyard poses as a tripping hazard. Divot in backyard poses as a tripping hazard. Ne corner of property is overgrown with vines.  Light Fixture S None Frisbee golf net added to back yard. Logs piled up on east side of property. Kayaks stored on back yard. Delay structure added to back yard. Slide added to back yar                | ■ Back Yard/Exterior |         | 🔀 ACTION    | ☐ COMMENTS                                                                                                                                                                                                                 |
|--------------------------------------------------------------------------------------------------------------------------------------------------------------------------------------------------------------------------------------------------------------------------------------------------------------------------------------------------------------------------------------------------------------------------------------------------------------------------------------------------------------------------------------------------------------------------------------------------------------------------------------------------------------------------------------------------------------------------------------------------------------------------------------------------------------------------------------------------------------------------------------------------------------------------------------------------------------------------------------------------------------------------------------------------------------------------------------------------------------------------------------------------------------------------------------------------------------------------------------------------------------------------------------------------------------------------------------------------------------------------------------------------------------------------------------------------------------------------------------------------------------------------------------------------------------------------------------------------------------------------------------------------------------------------------------------------------------------------------------------------------------------------------------------------------------------------------------------------------------------------------------------------------------------------------------------------------------------------------------------------------------------------------------------------------------------------------------------------------------------------------|----------------------|---------|-------------|----------------------------------------------------------------------------------------------------------------------------------------------------------------------------------------------------------------------------|
| Fence/Gate  - D!  Maintenance  Maintenance  Maintenance  Maintenance  Maintenance  Patro/Gate  - D!  Maintenance  Maintenance  Maintenance  Maintenance  Maintenance  Patro/Gate missing latch to close gate properly. Plants growing on east chain link fence. Neighbors ivy growing on far east chain link fence. Neighbors ivy growth in backyard. Weed growth in backyard. Debris in backyard. Debris in backyard. Debris in backyard. Debris in backyard poses as a tripping hazard. Divot in backyard poses as a tripping hazard. Divot in backyard poses as a tripping hazard. NE corner of property is overgrown with vines.  Light Fixture  - S - 1  Other  Other  Other  Other  Other  Other  - S - 1  Other  Other  Cracks and chips in back concrete patio. Minor moss growth on back patio. Back patio is worn overall. Stains on back deck. Miss match paint on sliding glass door frame.                                                                                                                                                                                                                                                                                                                                                                                                                                                                                                                                                                                                                                                                                                                                                                                                                                                                                                                                                                                                                                                                                                                                                                                                                        | Building Exterior    | D!      | Landscaping | chipping on east siding.  Missing piece of downspout on NE corner. East side gutter face is dirty and roof flashing is showing rust. Stains and                                                                            |
| Landscaping  - S - !  None  - S  None  - S  None  - S - !  Other  -          | Fence/Gate           | D!      | Maintenance | rocks. Gate missing latch<br>to close gate properly.<br>Plants growing on east<br>chain link fence.<br>Neighbors ivy growing on                                                                                            |
| Other  - S - !  Other  Frisbee golf net added to back yard. Logs piled up on east side of property. Kayaks stored on back patio. Wood boards stored on back patio. Play structure added to back yard. Slide added to backyard/deck. Lights added to back deck. Lights added to back deck.  Patio Cover  - S None  Cracks and chips in back concrete patio. Minor moss growth on back patio. Back patio is worn overall. Stains on back deck. Miss match paint on sliding glass door frame.                                                                                                                                                                                                                                                                                                                                                                                                                                                                                                                                                                                                                                                                                                                                                                                                                                                                                                                                                                                                                                                                                                                                                                                                                                                                                                                                                                                                                                                                                                                            | Landscaping          | - S - ! | Landscaping | growth in backyard. Weed growth in backyard. Debris in backyard. Overgrown grass area. Stumps and rocks in backyard pose tripping hazard. Divot in backyard poses as a tripping hazard. NE corner of property is overgrown |
| Other  Ot | Light Fixture        | - S     | None        |                                                                                                                                                                                                                            |
| Patio/Deck/Balcony  D - None  Cracks and chips in back concrete patio. Minor moss growth on back patio. Back patio is worn overall. Stains on back deck. Miss match paint on sliding glass door frame.                                                                                                                                                                                                                                                                                                                                                                                                                                                                                                                                                                                                                                                                                                                                                                                                                                                                                                                                                                                                                                                                                                                                                                                                                                                                                                                                                                                                                                                                                                                                                                                                                                                                                                                                                                                                                                                                                                                         | Other                | - S - ! | Other       | back yard. Logs piled up<br>on east side of property.<br>Kayaks stored on back<br>patio. Wood boards stored<br>on back patio. Play<br>structure added to back<br>yard. Slide added to<br>backyard/deck. Lights             |
| Patio/Deck/Balcony  D - None concrete patio. Minor moss growth on back patio. Back patio is worn overall. Stains on back deck. Miss match paint on sliding glass door frame.                                                                                                                                                                                                                                                                                                                                                                                                                                                                                                                                                                                                                                                                                                                                                                                                                                                                                                                                                                                                                                                                                                                                                                                                                                                                                                                                                                                                                                                                                                                                                                                                                                                                                                                                                                                                                                                                                                                                                   | Patio Cover          | - S     | None        |                                                                                                                                                                                                                            |
| Porch/Stairs - S None                                                                                                                                                                                                                                                                                                                                                                                                                                                                                                                                                                                                                                                                                                                                                                                                                                                                                                                                                                                                                                                                                                                                                                                                                                                                                                                                                                                                                                                                                                                                                                                                                                                                                                                                                                                                                                                                                                                                                                                                                                                                                                          | Patio/Deck/Balcony   | D -     | None        | concrete patio. Minor<br>moss growth on back<br>patio. Back patio is worn<br>overall. Stains on back<br>deck. Miss match paint on                                                                                          |
|                                                                                                                                                                                                                                                                                                                                                                                                                                                                                                                                                                                                                                                                                                                                                                                                                                                                                                                                                                                                                                                                                                                                                                                                                                                                                                                                                                                                                                                                                                                                                                                                                                                                                                                                                                                                                                                                                                                                                                                                                                                                                                                                | Porch/Stairs         | - S     | None        |                                                                                                                                                                                                                            |