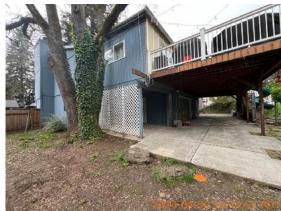

## **i** Move In Condition Summary

| <b>■</b> AREA          | P DETAIL          |   | <b>X</b> ACTION | ☐ COMMENTS                                                                                                                                                           | MEDIA                                                                                                                   |
|------------------------|-------------------|---|-----------------|----------------------------------------------------------------------------------------------------------------------------------------------------------------------|-------------------------------------------------------------------------------------------------------------------------|
| Front<br>Yard/Exterior | Building Exterior | D | Maintenance     | Paint peeling and wood rot on Facia board above garage. Moss growth on roof. Tarp on roof above garage. Faded paint on siding. Dirty gutter face. Debris in gutters. | Image |
| Front<br>Yard/Exterior | Landscaping       |   | Landscaping     | Patchy grass with weed growth and small amounts of debris in front yard. Ivy growth in front yard. Tree branches overhanging roof, need trimming.                    | Image Image Image Image Image Image Image                                                                               |
| Front<br>Yard/Exterior | Porch/Stairs      | D | Maintenance     | Paint chipping,<br>minor moss growth,<br>and disconnected<br>hand rail on<br>porch/stairs. Loose<br>boards on porch<br>stairs.                                       | Image Image Image Image Image Image Image                                                                               |
| Front<br>Yard/Exterior | Walk/Driveway     | D | None            | Cracks and chips in driveway. Weed growth in driveway. Needs pressure washing.                                                                                       | Image Image Image Image Image Image Image                                                                               |

## Move-In Conditions

S=Satisfactory D=Damaged ! - Action

| Front Yard/Exterior    | & CONDITION | 🔀 ACTION    | □ COMMENTS                                                                                                                                                            |
|------------------------|-------------|-------------|-----------------------------------------------------------------------------------------------------------------------------------------------------------------------|
| Building Exterior      | D!          | Maintenance | Paint peeling and wood rot on Facia board above garage. Moss growth on roof. Tarp on roof above garage. Faded paint on siding. Dirty gutter face.  Debris in gutters. |
| Fence/Gate             | - S         | None        |                                                                                                                                                                       |
| Landscaping            | - S - !     | Landscaping | Patchy grass with weed growth and small amounts of debris in front yard. Ivy growth in front yard. Tree branches overhanging roof, need trimming.                     |
| Light Fixture          | - S         | None        |                                                                                                                                                                       |
| Mailbox/Keyed Location | - S         | None        |                                                                                                                                                                       |
| Other                  | - S         | None        | Expired tags in driveway.                                                                                                                                             |
| Patio Cover            | - S         | None        |                                                                                                                                                                       |
| Patio/Deck/Balcony     | - S         | None        |                                                                                                                                                                       |
| Porch/Stairs           | D !         | Maintenance | Paint chipping, minor moss growth, and disconnected hand rail on porch/stairs. Loose boards on porch stairs.                                                          |
| Walk/Driveway          | D -         | None        | Cracks and chips in driveway. Weed growth in driveway. Needs pressure washing.                                                                                        |