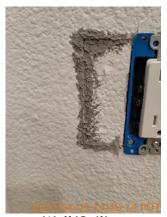

45.42485633403568, 122.6261477173517

Image

| Hallway/Stairs     | & CONDITION | 💥 ACTION    | □ COMMENTS                                                |
|--------------------|-------------|-------------|-----------------------------------------------------------|
| Closet/Cabinet     | D -         | None        | Stains, paint chipping, and wood cracking on closet door. |
| Flooring/Baseboard | - S         | None        | Stains on wood stairs.                                    |
| Light Fixture      | - S         | None        |                                                           |
| Other              | - S - !     | Maintenance | Hallway vent is missing a screw.                          |
| Railing/Banister   | - S         | None        | Very dirty and stained rail.                              |
| Smoke/CO Detector  | D!          | Maintenance | Missing smoke alarm.                                      |
| Switch/Outlet      | - S         | None        |                                                           |
| Wall/Ceiling       | D !         | Maintenance | Wiring coming out of hole in wall. Unfinished doorframe.  |