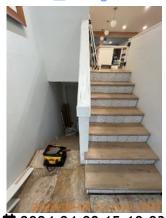

45.42485633403568, 122.6261477173517

Image

| Hallway/Stairs     | & CONDITION | 💥 ACTION    | □ COMMENTS                                                |
|--------------------|-------------|-------------|-----------------------------------------------------------|
| Closet/Cabinet     | D -         | None        | Stains, paint chipping, and wood cracking on closet door. |
| Flooring/Baseboard | - S         | None        | Stains on wood stairs.                                    |
| Light Fixture      | - S         | None        |                                                           |
| Other              | - S - !     | Maintenance | Hallway vent is missing a screw.                          |
| Railing/Banister   | - S         | None        | Very dirty and stained rail.                              |
| Smoke/CO Detector  | D!          | Maintenance | Missing smoke alarm.                                      |
| Switch/Outlet      | - S         | None        |                                                           |
| Wall/Ceiling       | D !         | Maintenance | Wiring coming out of hole in wall. Unfinished doorframe.  |

2024-04-05 14:28:31
245.4248038, -122.6262979
Image

2024-04-08 15:10:03 45.42480201930313, -122.6264197939286 Image

Closet/Cabinet

2024-04-08 15:32:11

45.42471313476562, 122.6262177136546

| Image

2024-04-05 14:46:44 2 45.4247852, -122.6263514 | Image