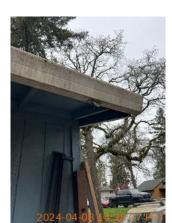

## **i** Move In Condition Summary

| <b>■</b> AREA          | P DETAIL          |   | <b>X</b> ACTION | ☐ COMMENTS                                                                                                                                                           | MEDIA                                                                                                                   |
|------------------------|-------------------|---|-----------------|----------------------------------------------------------------------------------------------------------------------------------------------------------------------|-------------------------------------------------------------------------------------------------------------------------|
| Front<br>Yard/Exterior | Building Exterior | D | Maintenance     | Paint peeling and wood rot on Facia board above garage. Moss growth on roof. Tarp on roof above garage. Faded paint on siding. Dirty gutter face. Debris in gutters. | Image |
| Front<br>Yard/Exterior | Landscaping       |   | Landscaping     | Patchy grass with weed growth and small amounts of debris in front yard. Ivy growth in front yard. Tree branches overhanging roof, need trimming.                    | Image Image Image Image Image Image Image                                                                               |
| Front<br>Yard/Exterior | Porch/Stairs      | D | Maintenance     | Paint chipping,<br>minor moss growth,<br>and disconnected<br>hand rail on<br>porch/stairs. Loose<br>boards on porch<br>stairs.                                       | Image Image Image Image Image Image Image                                                                               |
| Front<br>Yard/Exterior | Walk/Driveway     | D | None            | Cracks and chips in driveway. Weed growth in driveway. Needs pressure washing.                                                                                       | Image Image Image Image Image Image Image                                                                               |

## Move-In Conditions

S=Satisfactory D=Damaged ! - Action

| Front Yard/Exterior    | & CONDITION | 🔀 ACTION    | □ COMMENTS                                                                                                                                                            |
|------------------------|-------------|-------------|-----------------------------------------------------------------------------------------------------------------------------------------------------------------------|
| Building Exterior      | D!          | Maintenance | Paint peeling and wood rot on Facia board above garage. Moss growth on roof. Tarp on roof above garage. Faded paint on siding. Dirty gutter face.  Debris in gutters. |
| Fence/Gate             | - S         | None        |                                                                                                                                                                       |
| Landscaping            | - S - !     | Landscaping | Patchy grass with weed growth and small amounts of debris in front yard. Ivy growth in front yard. Tree branches overhanging roof, need trimming.                     |
| Light Fixture          | - S         | None        |                                                                                                                                                                       |
| Mailbox/Keyed Location | - S         | None        |                                                                                                                                                                       |
| Other                  | - S         | None        | Expired tags in driveway.                                                                                                                                             |
| Patio Cover            | - S         | None        |                                                                                                                                                                       |
| Patio/Deck/Balcony     | - S         | None        |                                                                                                                                                                       |
| Porch/Stairs           | D !         | Maintenance | Paint chipping, minor moss growth, and disconnected hand rail on porch/stairs. Loose boards on porch stairs.                                                          |
| Walk/Driveway          | D -         | None        | Cracks and chips in driveway. Weed growth in driveway. Needs pressure washing.                                                                                        |