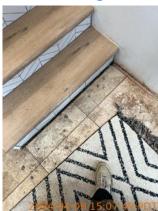

| AREA                 | P DETAIL                     | <u>a</u> | <b>X</b> ACTION | □ COMMENTS                                                                                                                                                  | MEDIA                                                             |
|----------------------|------------------------------|----------|-----------------|-------------------------------------------------------------------------------------------------------------------------------------------------------------|-------------------------------------------------------------------|
| Living Room          | Other                        | D        | None            | Projector and projector screen added to living room. Paint marks on wood pillars connected to kitchen. Gaps and cracks on wood pillar connected to kitchen. | Image |
| Living Room          | Wall/Ceiling                 | D        | None            | Hole in ceiling.                                                                                                                                            | Image Image Image                                                 |
| Living Room          | Window Covering              | D        | None            | Curtain rail bracket falling out of wall.                                                                                                                   | Image Image Image Image Image Image Image Image Image             |
| Living Room          | Smoke/CO Detector            | D        | Maintenance     | Missing smoke detector.                                                                                                                                     | Image                                                             |
| Hallway/Stair<br>s   | Closet/Cabinet               | D        | None            | Stains, paint chipping, and wood cracking on closet door.                                                                                                   | Image Image Image                                                 |
| Hallway/Stair<br>s   | Other                        |          | Maintenance     | Hallway vent is missing a screw.                                                                                                                            | Image Image                                                       |
| Hallway/Stair<br>s   | Smoke/CO Detector            | D        | Maintenance     | Missing smoke alarm.                                                                                                                                        | Image Image                                                       |
| Hallway/Stair<br>s   | Wall/Ceiling                 | D        | Maintenance     | Wiring coming out<br>of hole in wall.<br>Unfinished<br>doorframe.                                                                                           | Image Image Image Image Image Image Image Image                   |
| Bathroom:<br>Hallway | Cabinet/Counter/Sh<br>elving | D        | Maintenance     | Cracked caulking where countertop meets wall. Worn finish on cabinets.                                                                                      | Image Image Image Image Image                                     |
| Bathroom:<br>Hallway | Door/Knob/Lock               |          | Maintenance     | Stains on door. Door needs door stopper.                                                                                                                    | Image Image Image                                                 |
| Bathroom:<br>Hallway | Wall/Ceiling                 | D        | Maintenance     | Chipped paint on<br>wall corner edge.<br>Stains on walls.<br>Dent in wall from<br>door handle.                                                              | Image Image Image Image Image Image Image Image                   |