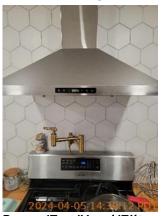

2024-04-05 14:32:38 45.424797, -122.6262891 Image

| M Kitchen                                        | CONDITION | 💥 ACTION    | □ COMMENTS                                                                                 |
|--------------------------------------------------|-----------|-------------|--------------------------------------------------------------------------------------------|
| Cabinets/Drawers                                 | - S       | None        | Stains on cabinets.                                                                        |
| Counter                                          | D -       | None        | Scratched and marked finish on countertop. Chips on countertop edges. Crack in countertop. |
| Dishwasher                                       | - S       | None        | Dishwasher is stained.                                                                     |
| Faucet/Plumbing                                  | - S       | None        |                                                                                            |
| Flooring/Baseboard                               | - S       | None        |                                                                                            |
| Light Fixture                                    | - S       | None        |                                                                                            |
| Microwave                                        | - S       | None        | Stains on microwave.                                                                       |
| Other                                            | - S       | None        |                                                                                            |
| Oven                                             | - S       | None        |                                                                                            |
| Range/Fan/Hood/Filter:<br>Above oven, large size | D !       | Maintenance | Range fan not working.                                                                     |
| Refrigerator                                     | - S       | None        | Stained and dirty finish on fridge.                                                        |
| Sink/Disposal                                    | - S - !   | Maintenance | Stains on sink finish. Organic growth around sink caulking.                                |
| Switch/Outlet                                    | - S       | None        |                                                                                            |
| Wall/Ceiling                                     | - S       | None        |                                                                                            |