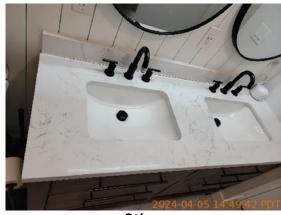

| <b>■</b> Bathroom 2: Master | CONDITION | 💥 ACTION | ☐ COMMENTS                                                                  |
|-----------------------------|-----------|----------|-----------------------------------------------------------------------------|
| Exhaust Fan                 | - S       | None     |                                                                             |
| Flooring/Baseboard          | - S       | None     | Stains on floor. Unfinished gap in floor connecting to wall next to toilet. |
| Light Fixture               | - S       | None     |                                                                             |
| Medicine Cabinet/Mirror     | - S       | None     | Small stains on mirror frame.                                               |
| Other                       | - S       | None     | Tools and supplies being stored in unfinished shower.                       |
| Plumbing/Drain              | - S       | None     |                                                                             |
| Sink/Faucet                 | - S       | None     | Stains on sink finish.                                                      |
| Switch/Outlet               | - S       | None     |                                                                             |
| Toilet                      | - S       | None     |                                                                             |
| Toilet Paper Holder         | - S       | None     |                                                                             |
| Towel Rack                  | - S       | None     |                                                                             |
| Tub/Shower                  | D -       | None     | Shower is unfinished.                                                       |
| Wall/Ceiling                | D -       | None     | Unfinished section of wall next to toilet where it connects to floor.       |