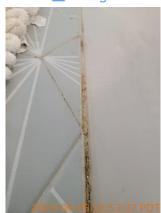

| <b>Ⅲ</b> Bathroom: Hallway |         | 🔀 ACTION    | ☐ COMMENTS                                                             |
|----------------------------|---------|-------------|------------------------------------------------------------------------|
| Cabinet/Counter/Shelving   | D!      | Maintenance | Cracked caulking where countertop meets wall. Worn finish on cabinets. |
| Door/Knob/Lock             | - S - ! | Maintenance | Stains on door. Door needs door stopper.                               |
| Exhaust Fan                | - S     | None        | Dirty exhaust fan.                                                     |
| Flooring/Baseboard         | - S     | None        | Discolored grout on flooring.                                          |
| Light Fixture              | - S     | None        |                                                                        |
| Other                      | - S     | None        |                                                                        |
| Plumbing/Drain             | - S     | None        |                                                                        |
| Shower Door/Rail/Curtain   | - S     | None        |                                                                        |
| Sink/Faucet                | - S     | None        |                                                                        |
| Switch/Outlet              | - S     | None        |                                                                        |