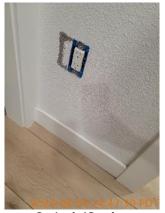

45.42485633403568, 122.6261477173517

Image

| Hallway/Stairs     | & CONDITION | 💥 ACTION    | □ COMMENTS                                                |
|--------------------|-------------|-------------|-----------------------------------------------------------|
| Closet/Cabinet     | D -         | None        | Stains, paint chipping, and wood cracking on closet door. |
| Flooring/Baseboard | - S         | None        | Stains on wood stairs.                                    |
| Light Fixture      | - S         | None        |                                                           |
| Other              | - S - !     | Maintenance | Hallway vent is missing a screw.                          |
| Railing/Banister   | - S         | None        | Very dirty and stained rail.                              |
| Smoke/CO Detector  | D!          | Maintenance | Missing smoke alarm.                                      |
| Switch/Outlet      | - S         | None        |                                                           |
| Wall/Ceiling       | D !         | Maintenance | Wiring coming out of hole in wall. Unfinished doorframe.  |