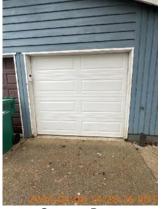

| <b>I</b> AREA         | P DETAIL                     | 1 | <b>X</b> ACTION | □ COMMENTS                                                                                            | MEDIA                                                                         |
|-----------------------|------------------------------|---|-----------------|-------------------------------------------------------------------------------------------------------|-------------------------------------------------------------------------------|
| Side<br>Yard/Exterior | Landscaping                  |   | Landscaping     | Moss, ivy growth,<br>and dead leaves in<br>North side yard.                                           | Image Image Image Image Image                                                 |
| Garage/Parki<br>ng    | Driveway/Floor               | D | None            | Stained and cracked floor.                                                                            | Image Image Image Image Image                                                 |
| Garage/Parki          | Electrical/Exposed<br>Wiring | D | Maintenance     | Visible wiring in wall behind breaker box.                                                            | Image Image                                                                   |
| Garage/Parki<br>ng    | Garage Door                  | D | None            | Miss match garage<br>doors. Paint<br>chipping, stains,<br>and wood rot on<br>garage door &<br>frames. | Image |
| Garage/Parki<br>ng    | Other                        | D | None            | Garage used for storage. Panels cut of wall.                                                          | Image Image Image Image Image Image                                           |
| Garage/Parki<br>ng    | Switch/Outlet                | D | Maintenance     | Ceiling outlet missing cover plate.                                                                   | Image                                                                         |