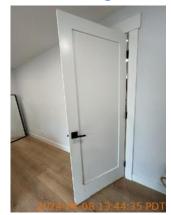

| <b>M</b> AREA | P DETAIL                                             | I | <b>X</b> ACTION | □ COMMENTS                                                                                                           | <b>∰</b> MEDIA                                                                |
|---------------|------------------------------------------------------|---|-----------------|----------------------------------------------------------------------------------------------------------------------|-------------------------------------------------------------------------------|
| Entry         | Door/Knob/Lock                                       | D | None            | Dirt buildup, dents, wood chipping, spider webs, worn paint, paint marks and unfinished surface around door & frame. | Image                   |
| Entry         | Flooring/Baseboard                                   | D | None            | Gaps in floor tile.<br>Grout stains on<br>floor.                                                                     | Image Image                                                                   |
| Entry         | Wall/Ceiling                                         | D | Maintenance     | Marks and stains on walls. Visible repair on wall.                                                                   | Image Image Image                                                             |
| Family Room   | Wall/Ceiling                                         | D | None            | Mark on ceiling. Spider webs built up on ceiling. Scratched paint on wall from chair.                                | Image Image Image Image Image                                                 |
| Kitchen       | Counter                                              | D | None            | Scratched and marked finish on countertop. Chips on countertop edges. Crack in countertop.                           | Image Image Image Image Image                                                 |
| Kitchen       | Range/Fan/Hood/Fil<br>ter: Above oven,<br>large size | D | Maintenance     | Range fan not<br>working.                                                                                            | Image Image                                                                   |
| Kitchen       | Sink/Disposal                                        |   | Maintenance     | Stains on sink finish. Organic growth around sink caulking.                                                          | Image Image Image                                                             |
| Dining Room   | Wall/Ceiling                                         | D | None            | Dent in wall leading<br>to living room. Scuff<br>marks on wall.                                                      | Image |

45.42479393076657, 122.6264068019787

| Image

| <b>■</b> Entry     | CONDITION | <b>X</b> ACTION | □ COMMENTS                                                                                                           |
|--------------------|-----------|-----------------|----------------------------------------------------------------------------------------------------------------------|
| Door/Knob/Lock     | D -       | None            | Dirt buildup, dents, wood chipping, spider webs, worn paint, paint marks and unfinished surface around door & frame. |
| Doorbell           | - S       | None            |                                                                                                                      |
| Flooring/Baseboard | D -       | None            | Gaps in floor tile. Grout stains on floor.                                                                           |
| Light Fixture/Fan  | - S       | None            |                                                                                                                      |
| Other              | - S       | None            | Wood boards stored at entry.                                                                                         |
| Switch/Outlet      | - S       | None            |                                                                                                                      |
| Wall/Ceiling       | D !       | Maintenance     | Marks and stains on walls. Visible repair on wall.                                                                   |