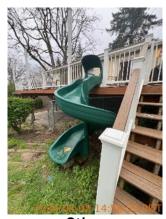

| AREA                  | P DETAIL           |   | <b>X</b> ACTION | □ COMMENTS                                                                                                                                                                                                                                                     | MEDIA                                                                                                                   |
|-----------------------|--------------------|---|-----------------|----------------------------------------------------------------------------------------------------------------------------------------------------------------------------------------------------------------------------------------------------------------|-------------------------------------------------------------------------------------------------------------------------|
| Back<br>Yard/Exterior | Landscaping        |   | Landscaping     | Bare/patchy grass.  Ivy growth in backyard. Weed growth in backyard. Debris in backyard. Overgrown grass area. Stumps and rocks in backyard pose tripping hazard. Divot in backyard poses as a tripping hazard. NE corner of property is overgrown with vines. | Image |
| Back<br>Yard/Exterior | Other              |   | Other           | Frisbee golf net added to back yard. Logs piled up on east side of property. Kayaks stored on back patio. Wood boards stored on back patio. Play structure added to back yard. Slide added to backyard/deck. Lights added to back deck.                        | Image                                                 |
| Back<br>Yard/Exterior | Patio/Deck/Balcony | D | None            | Cracks and chips in back concrete patio. Minor moss growth on back patio. Back patio is worn overall. Stains on back deck. Miss match paint on sliding glass door frame.                                                                                       | Image                         |
| Back<br>Yard/Exterior | Walkway            | D | None            | Walkway from patio<br>to deck stairs is<br>cracked and<br>overgrown.                                                                                                                                                                                           | Image Image Image                                                                                                       |
| Side<br>Yard/Exterior | Building Exterior  | D | Maintenance     | Materials rested on siding. Missing north side downspout. Dirty gutter face. Debris in gutters.                                                                                                                                                                | Image Image Image Image Image Image Image Image Image                                                                   |

□ COMMENTS

| Building Exterior D! Landscaping Exterior D! Landscaping Exterior D! Landscaping Exterior East side gutter face is dirty and roof flashing is showing rust. Stains and worn paint on East siding. Wood gate held closed by rocks. Gate missing latch to close gate property. Plants growing on east chain link fence. Neighbors ivy growing on far east chain link fence. Neighbors ivy growing on far east chain link fence. Bare/patchy grass. Ivy growth in backyard. Debris in backyard. Overgrown grass area. Stumps and rocks in backyard poses as a tripping hazard. Divot in backyard poses as a tripping hazard. Ne corner of property is overgrown with vines.  Light Fixture S None Frisbee golf net added to back yard. Logs piled up on east side of property. Kayaks stored on back yard. Delay structure added to back yard. Slide added to back yar                | ■ Back Yard/Exterior |         | 🔀 ACTION    | ☐ COMMENTS                                                                                                                                                                                                                 |
|--------------------------------------------------------------------------------------------------------------------------------------------------------------------------------------------------------------------------------------------------------------------------------------------------------------------------------------------------------------------------------------------------------------------------------------------------------------------------------------------------------------------------------------------------------------------------------------------------------------------------------------------------------------------------------------------------------------------------------------------------------------------------------------------------------------------------------------------------------------------------------------------------------------------------------------------------------------------------------------------------------------------------------------------------------------------------------------------------------------------------------------------------------------------------------------------------------------------------------------------------------------------------------------------------------------------------------------------------------------------------------------------------------------------------------------------------------------------------------------------------------------------------------------------------------------------------------------------------------------------------------------------------------------------------------------------------------------------------------------------------------------------------------------------------------------------------------------------------------------------------------------------------------------------------------------------------------------------------------------------------------------------------------------------------------------------------------------------------------------------------------|----------------------|---------|-------------|----------------------------------------------------------------------------------------------------------------------------------------------------------------------------------------------------------------------------|
| Fence/Gate  - D!  Maintenance  Maintenance  Maintenance  Maintenance  Maintenance  Patro/Gate  - D!  Maintenance  Maintenance  Maintenance  Maintenance  Maintenance  Patro/Gate missing latch to close gate properly. Plants growing on east chain link fence. Neighbors ivy growing on far east chain link fence. Neighbors ivy growth in backyard. Weed growth in backyard. Debris in backyard. Debris in backyard. Debris in backyard. Debris in backyard poses as a tripping hazard. Divot in backyard poses as a tripping hazard. Divot in backyard poses as a tripping hazard. NE corner of property is overgrown with vines.  Light Fixture  - S - 1  Other  Other  Other  Other  Other  Other  - S - 1  Other  Other  Cracks and chips in back concrete patio. Minor moss growth on back patio. Back patio is worn overall. Stains on back deck. Miss match paint on sliding glass door frame.                                                                                                                                                                                                                                                                                                                                                                                                                                                                                                                                                                                                                                                                                                                                                                                                                                                                                                                                                                                                                                                                                                                                                                                                                        | Building Exterior    | D!      | Landscaping | chipping on east siding.  Missing piece of downspout on NE corner. East side gutter face is dirty and roof flashing is showing rust. Stains and                                                                            |
| Landscaping  - S - !  None  - S  None  - S  None  - S - !  Other  -          | Fence/Gate           | D!      | Maintenance | rocks. Gate missing latch<br>to close gate properly.<br>Plants growing on east<br>chain link fence.<br>Neighbors ivy growing on                                                                                            |
| Other  - S - !  Other  Frisbee golf net added to back yard. Logs piled up on east side of property. Kayaks stored on back patio. Wood boards stored on back patio. Play structure added to back yard. Slide added to backyard/deck. Lights added to back deck. Lights added to back deck.  Patio Cover  - S None  Cracks and chips in back concrete patio. Minor moss growth on back patio. Back patio is worn overall. Stains on back deck. Miss match paint on sliding glass door frame.                                                                                                                                                                                                                                                                                                                                                                                                                                                                                                                                                                                                                                                                                                                                                                                                                                                                                                                                                                                                                                                                                                                                                                                                                                                                                                                                                                                                                                                                                                                            | Landscaping          | - S - ! | Landscaping | growth in backyard. Weed growth in backyard. Debris in backyard. Overgrown grass area. Stumps and rocks in backyard pose tripping hazard. Divot in backyard poses as a tripping hazard. NE corner of property is overgrown |
| Other  Ot | Light Fixture        | - S     | None        |                                                                                                                                                                                                                            |
| Patio/Deck/Balcony  D - None  Cracks and chips in back concrete patio. Minor moss growth on back patio. Back patio is worn overall. Stains on back deck. Miss match paint on sliding glass door frame.                                                                                                                                                                                                                                                                                                                                                                                                                                                                                                                                                                                                                                                                                                                                                                                                                                                                                                                                                                                                                                                                                                                                                                                                                                                                                                                                                                                                                                                                                                                                                                                                                                                                                                                                                                                                                                                                                                                         | Other                | - S - ! | Other       | back yard. Logs piled up<br>on east side of property.<br>Kayaks stored on back<br>patio. Wood boards stored<br>on back patio. Play<br>structure added to back<br>yard. Slide added to<br>backyard/deck. Lights             |
| Patio/Deck/Balcony  D - None concrete patio. Minor moss growth on back patio. Back patio is worn overall. Stains on back deck. Miss match paint on sliding glass door frame.                                                                                                                                                                                                                                                                                                                                                                                                                                                                                                                                                                                                                                                                                                                                                                                                                                                                                                                                                                                                                                                                                                                                                                                                                                                                                                                                                                                                                                                                                                                                                                                                                                                                                                                                                                                                                                                                                                                                                   | Patio Cover          | - S     | None        |                                                                                                                                                                                                                            |
| Porch/Stairs - S None                                                                                                                                                                                                                                                                                                                                                                                                                                                                                                                                                                                                                                                                                                                                                                                                                                                                                                                                                                                                                                                                                                                                                                                                                                                                                                                                                                                                                                                                                                                                                                                                                                                                                                                                                                                                                                                                                                                                                                                                                                                                                                          | Patio/Deck/Balcony   | D -     | None        | concrete patio. Minor<br>moss growth on back<br>patio. Back patio is worn<br>overall. Stains on back<br>deck. Miss match paint on                                                                                          |
|                                                                                                                                                                                                                                                                                                                                                                                                                                                                                                                                                                                                                                                                                                                                                                                                                                                                                                                                                                                                                                                                                                                                                                                                                                                                                                                                                                                                                                                                                                                                                                                                                                                                                                                                                                                                                                                                                                                                                                                                                                                                                                                                | Porch/Stairs         | - S     | None        |                                                                                                                                                                                                                            |