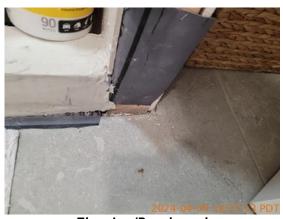

| <b>M</b> AREA | P DETAIL                                             | I | <b>X</b> ACTION | □ COMMENTS                                                                                                           | <b>∰</b> MEDIA                                                                |
|---------------|------------------------------------------------------|---|-----------------|----------------------------------------------------------------------------------------------------------------------|-------------------------------------------------------------------------------|
| Entry         | Door/Knob/Lock                                       | D | None            | Dirt buildup, dents, wood chipping, spider webs, worn paint, paint marks and unfinished surface around door & frame. | Image                   |
| Entry         | Flooring/Baseboard                                   | D | None            | Gaps in floor tile.<br>Grout stains on<br>floor.                                                                     | Image Image                                                                   |
| Entry         | Wall/Ceiling                                         | D | Maintenance     | Marks and stains on walls. Visible repair on wall.                                                                   | Image Image Image                                                             |
| Family Room   | Wall/Ceiling                                         | D | None            | Mark on ceiling. Spider webs built up on ceiling. Scratched paint on wall from chair.                                | Image Image Image Image Image                                                 |
| Kitchen       | Counter                                              | D | None            | Scratched and marked finish on countertop. Chips on countertop edges. Crack in countertop.                           | Image Image Image Image Image                                                 |
| Kitchen       | Range/Fan/Hood/Fil<br>ter: Above oven,<br>large size | D | Maintenance     | Range fan not<br>working.                                                                                            | Image Image                                                                   |
| Kitchen       | Sink/Disposal                                        |   | Maintenance     | Stains on sink finish. Organic growth around sink caulking.                                                          | Image Image Image                                                             |
| Dining Room   | Wall/Ceiling                                         | D | None            | Dent in wall leading<br>to living room. Scuff<br>marks on wall.                                                      | Image |

45.42479393076657, 122.6264068019787

| Image

| <b>■</b> Entry     | CONDITION | <b>X</b> ACTION | □ COMMENTS                                                                                                           |
|--------------------|-----------|-----------------|----------------------------------------------------------------------------------------------------------------------|
| Door/Knob/Lock     | D -       | None            | Dirt buildup, dents, wood chipping, spider webs, worn paint, paint marks and unfinished surface around door & frame. |
| Doorbell           | - S       | None            |                                                                                                                      |
| Flooring/Baseboard | D -       | None            | Gaps in floor tile. Grout stains on floor.                                                                           |
| Light Fixture/Fan  | - S       | None            |                                                                                                                      |
| Other              | - S       | None            | Wood boards stored at entry.                                                                                         |
| Switch/Outlet      | - S       | None            |                                                                                                                      |
| Wall/Ceiling       | D !       | Maintenance     | Marks and stains on walls. Visible repair on wall.                                                                   |