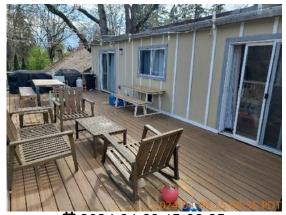

| AREA                  | P DETAIL           |   | <b>X</b> ACTION | □ COMMENTS                                                                                                                                                                                                                                                     | MEDIA                                                                                                                   |
|-----------------------|--------------------|---|-----------------|----------------------------------------------------------------------------------------------------------------------------------------------------------------------------------------------------------------------------------------------------------------|-------------------------------------------------------------------------------------------------------------------------|
| Back<br>Yard/Exterior | Landscaping        |   | Landscaping     | Bare/patchy grass.  Ivy growth in backyard. Weed growth in backyard. Debris in backyard. Overgrown grass area. Stumps and rocks in backyard pose tripping hazard. Divot in backyard poses as a tripping hazard. NE corner of property is overgrown with vines. | Image |
| Back<br>Yard/Exterior | Other              |   | Other           | Frisbee golf net added to back yard. Logs piled up on east side of property. Kayaks stored on back patio. Wood boards stored on back patio. Play structure added to back yard. Slide added to backyard/deck. Lights added to back deck.                        | Image                                                 |
| Back<br>Yard/Exterior | Patio/Deck/Balcony | D | None            | Cracks and chips in back concrete patio. Minor moss growth on back patio. Back patio is worn overall. Stains on back deck. Miss match paint on sliding glass door frame.                                                                                       | Image                         |
| Back<br>Yard/Exterior | Walkway            | D | None            | Walkway from patio<br>to deck stairs is<br>cracked and<br>overgrown.                                                                                                                                                                                           | Image Image Image                                                                                                       |
| Side<br>Yard/Exterior | Building Exterior  | D | Maintenance     | Materials rested on siding. Missing north side downspout. Dirty gutter face. Debris in gutters.                                                                                                                                                                | Image Image Image Image Image Image Image Image Image                                                                   |

□ COMMENTS

| Building Exterior D! Landscaping Exterior D! Landscaping Exterior D! Landscaping Exterior East side gutter face is dirty and roof flashing is showing rust. Stains and worn paint on East siding. Wood gate held closed by rocks. Gate missing latch to close gate property. Plants growing on east chain link fence. Neighbors ivy growing on far east chain link fence. Neighbors ivy growing on far east chain link fence. Bare/patchy grass. Ivy growth in backyard. Debris in backyard. Overgrown grass area. Stumps and rocks in backyard poses as a tripping hazard. Divot in backyard poses as a tripping hazard. Ne corner of property is overgrown with vines.  Light Fixture S None Frisbee golf net added to back yard. Logs piled up on east side of property. Kayaks stored on back yard. Delay structure added to back yard. Slide added to back yar                | ■ Back Yard/Exterior |         | 🔀 ACTION    | ☐ COMMENTS                                                                                                                                                                                                                 |
|--------------------------------------------------------------------------------------------------------------------------------------------------------------------------------------------------------------------------------------------------------------------------------------------------------------------------------------------------------------------------------------------------------------------------------------------------------------------------------------------------------------------------------------------------------------------------------------------------------------------------------------------------------------------------------------------------------------------------------------------------------------------------------------------------------------------------------------------------------------------------------------------------------------------------------------------------------------------------------------------------------------------------------------------------------------------------------------------------------------------------------------------------------------------------------------------------------------------------------------------------------------------------------------------------------------------------------------------------------------------------------------------------------------------------------------------------------------------------------------------------------------------------------------------------------------------------------------------------------------------------------------------------------------------------------------------------------------------------------------------------------------------------------------------------------------------------------------------------------------------------------------------------------------------------------------------------------------------------------------------------------------------------------------------------------------------------------------------------------------------------------|----------------------|---------|-------------|----------------------------------------------------------------------------------------------------------------------------------------------------------------------------------------------------------------------------|
| Fence/Gate  - D!  Maintenance  Maintenance  Maintenance  Maintenance  Maintenance  Patro/Gate  - D!  Maintenance  Maintenance  Maintenance  Maintenance  Maintenance  Patro/Gate missing latch to close gate properly. Plants growing on east chain link fence. Neighbors ivy growing on far east chain link fence. Neighbors ivy growth in backyard. Weed growth in backyard. Debris in backyard. Debris in backyard. Debris in backyard. Debris in backyard poses as a tripping hazard. Divot in backyard poses as a tripping hazard. Divot in backyard poses as a tripping hazard. NE corner of property is overgrown with vines.  Light Fixture  - S - 1  Other  Other  Other  Other  Other  Other  - S - 1  Other  Other  Cracks and chips in back concrete patio. Minor moss growth on back patio. Back patio is worn overall. Stains on back deck. Miss match paint on sliding glass door frame.                                                                                                                                                                                                                                                                                                                                                                                                                                                                                                                                                                                                                                                                                                                                                                                                                                                                                                                                                                                                                                                                                                                                                                                                                        | Building Exterior    | D!      | Landscaping | chipping on east siding.  Missing piece of downspout on NE corner. East side gutter face is dirty and roof flashing is showing rust. Stains and                                                                            |
| Landscaping  - S - !  None  - S  None  - S  None  - S - !  Other  -          | Fence/Gate           | D!      | Maintenance | rocks. Gate missing latch<br>to close gate properly.<br>Plants growing on east<br>chain link fence.<br>Neighbors ivy growing on                                                                                            |
| Other  - S - !  Other  Frisbee golf net added to back yard. Logs piled up on east side of property. Kayaks stored on back patio. Wood boards stored on back patio. Play structure added to back yard. Slide added to backyard/deck. Lights added to back deck. Lights added to back deck.  Patio Cover  - S None  Cracks and chips in back concrete patio. Minor moss growth on back patio. Back patio is worn overall. Stains on back deck. Miss match paint on sliding glass door frame.                                                                                                                                                                                                                                                                                                                                                                                                                                                                                                                                                                                                                                                                                                                                                                                                                                                                                                                                                                                                                                                                                                                                                                                                                                                                                                                                                                                                                                                                                                                            | Landscaping          | - S - ! | Landscaping | growth in backyard. Weed growth in backyard. Debris in backyard. Overgrown grass area. Stumps and rocks in backyard pose tripping hazard. Divot in backyard poses as a tripping hazard. NE corner of property is overgrown |
| Other  Ot | Light Fixture        | - S     | None        |                                                                                                                                                                                                                            |
| Patio/Deck/Balcony  D - None  Cracks and chips in back concrete patio. Minor moss growth on back patio. Back patio is worn overall. Stains on back deck. Miss match paint on sliding glass door frame.                                                                                                                                                                                                                                                                                                                                                                                                                                                                                                                                                                                                                                                                                                                                                                                                                                                                                                                                                                                                                                                                                                                                                                                                                                                                                                                                                                                                                                                                                                                                                                                                                                                                                                                                                                                                                                                                                                                         | Other                | - S - ! | Other       | back yard. Logs piled up<br>on east side of property.<br>Kayaks stored on back<br>patio. Wood boards stored<br>on back patio. Play<br>structure added to back<br>yard. Slide added to<br>backyard/deck. Lights             |
| Patio/Deck/Balcony  D - None concrete patio. Minor moss growth on back patio. Back patio is worn overall. Stains on back deck. Miss match paint on sliding glass door frame.                                                                                                                                                                                                                                                                                                                                                                                                                                                                                                                                                                                                                                                                                                                                                                                                                                                                                                                                                                                                                                                                                                                                                                                                                                                                                                                                                                                                                                                                                                                                                                                                                                                                                                                                                                                                                                                                                                                                                   | Patio Cover          | - S     | None        |                                                                                                                                                                                                                            |
| Porch/Stairs - S None                                                                                                                                                                                                                                                                                                                                                                                                                                                                                                                                                                                                                                                                                                                                                                                                                                                                                                                                                                                                                                                                                                                                                                                                                                                                                                                                                                                                                                                                                                                                                                                                                                                                                                                                                                                                                                                                                                                                                                                                                                                                                                          | Patio/Deck/Balcony   | D -     | None        | concrete patio. Minor<br>moss growth on back<br>patio. Back patio is worn<br>overall. Stains on back<br>deck. Miss match paint on                                                                                          |
|                                                                                                                                                                                                                                                                                                                                                                                                                                                                                                                                                                                                                                                                                                                                                                                                                                                                                                                                                                                                                                                                                                                                                                                                                                                                                                                                                                                                                                                                                                                                                                                                                                                                                                                                                                                                                                                                                                                                                                                                                                                                                                                                | Porch/Stairs         | - S     | None        |                                                                                                                                                                                                                            |