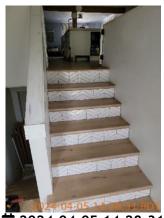

45.42485633403568, 122.6261477173517

Image

| Hallway/Stairs     | & CONDITION | 💥 ACTION    | □ COMMENTS                                                |
|--------------------|-------------|-------------|-----------------------------------------------------------|
| Closet/Cabinet     | D -         | None        | Stains, paint chipping, and wood cracking on closet door. |
| Flooring/Baseboard | - S         | None        | Stains on wood stairs.                                    |
| Light Fixture      | - S         | None        |                                                           |
| Other              | - S - !     | Maintenance | Hallway vent is missing a screw.                          |
| Railing/Banister   | - S         | None        | Very dirty and stained rail.                              |
| Smoke/CO Detector  | D!          | Maintenance | Missing smoke alarm.                                      |
| Switch/Outlet      | - S         | None        |                                                           |
| Wall/Ceiling       | D !         | Maintenance | Wiring coming out of hole in wall. Unfinished doorframe.  |

2024-04-05 14:28:31
245.4248038, -122.6262979
Image

2024-04-08 15:10:03 45.42480201930313, -122.6264197939286 Image

Closet/Cabinet

2024-04-08 15:32:11

45.42471313476562, 122.6262177136546

| Image

2024-04-05 14:46:44 2 45.4247852, -122.6263514 | Image