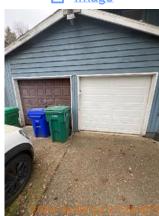

| <b>I</b> AREA         | P DETAIL                     | 1 | <b>X</b> ACTION | □ COMMENTS                                                                                            | MEDIA                                                                         |
|-----------------------|------------------------------|---|-----------------|-------------------------------------------------------------------------------------------------------|-------------------------------------------------------------------------------|
| Side<br>Yard/Exterior | Landscaping                  |   | Landscaping     | Moss, ivy growth,<br>and dead leaves in<br>North side yard.                                           | Image Image Image Image Image                                                 |
| Garage/Parki<br>ng    | Driveway/Floor               | D | None            | Stained and cracked floor.                                                                            | Image Image Image Image Image                                                 |
| Garage/Parki          | Electrical/Exposed<br>Wiring | D | Maintenance     | Visible wiring in wall behind breaker box.                                                            | Image Image                                                                   |
| Garage/Parki<br>ng    | Garage Door                  | D | None            | Miss match garage<br>doors. Paint<br>chipping, stains,<br>and wood rot on<br>garage door &<br>frames. | Image |
| Garage/Parki<br>ng    | Other                        | D | None            | Garage used for storage. Panels cut of wall.                                                          | Image Image Image Image Image Image                                           |
| Garage/Parki<br>ng    | Switch/Outlet                | D | Maintenance     | Ceiling outlet missing cover plate.                                                                   | Image                                                                         |