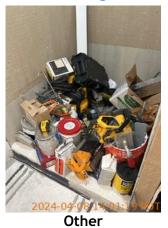

| AREA                 | P DETAIL                     | <u>a</u> | <b>X</b> ACTION | □ COMMENTS                                                                                                                                                  | MEDIA                                                             |
|----------------------|------------------------------|----------|-----------------|-------------------------------------------------------------------------------------------------------------------------------------------------------------|-------------------------------------------------------------------|
| Living Room          | Other                        | D        | None            | Projector and projector screen added to living room. Paint marks on wood pillars connected to kitchen. Gaps and cracks on wood pillar connected to kitchen. | Image |
| Living Room          | Wall/Ceiling                 | D        | None            | Hole in ceiling.                                                                                                                                            | Image Image Image                                                 |
| Living Room          | Window Covering              | D        | None            | Curtain rail bracket falling out of wall.                                                                                                                   | Image Image Image Image Image Image Image Image Image             |
| Living Room          | Smoke/CO Detector            | D        | Maintenance     | Missing smoke detector.                                                                                                                                     | Image                                                             |
| Hallway/Stair<br>s   | Closet/Cabinet               | D        | None            | Stains, paint chipping, and wood cracking on closet door.                                                                                                   | Image Image Image                                                 |
| Hallway/Stair<br>s   | Other                        |          | Maintenance     | Hallway vent is missing a screw.                                                                                                                            | Image Image                                                       |
| Hallway/Stair<br>s   | Smoke/CO Detector            | D        | Maintenance     | Missing smoke alarm.                                                                                                                                        | Image Image                                                       |
| Hallway/Stair<br>s   | Wall/Ceiling                 | D        | Maintenance     | Wiring coming out<br>of hole in wall.<br>Unfinished<br>doorframe.                                                                                           | Image Image Image Image Image Image Image Image                   |
| Bathroom:<br>Hallway | Cabinet/Counter/Sh<br>elving | D        | Maintenance     | Cracked caulking where countertop meets wall. Worn finish on cabinets.                                                                                      | Image Image Image Image Image                                     |
| Bathroom:<br>Hallway | Door/Knob/Lock               |          | Maintenance     | Stains on door. Door needs door stopper.                                                                                                                    | Image Image Image                                                 |
| Bathroom:<br>Hallway | Wall/Ceiling                 | D        | Maintenance     | Chipped paint on<br>wall corner edge.<br>Stains on walls.<br>Dent in wall from<br>door handle.                                                              | Image Image Image Image Image Image Image Image                   |