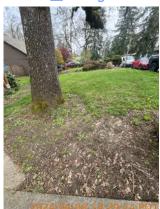

## **i** Move In Condition Summary

| <b>■</b> AREA          | P DETAIL          |   | <b>X</b> ACTION | ☐ COMMENTS                                                                                                                                                           | MEDIA                                                                                                                   |
|------------------------|-------------------|---|-----------------|----------------------------------------------------------------------------------------------------------------------------------------------------------------------|-------------------------------------------------------------------------------------------------------------------------|
| Front<br>Yard/Exterior | Building Exterior | D | Maintenance     | Paint peeling and wood rot on Facia board above garage. Moss growth on roof. Tarp on roof above garage. Faded paint on siding. Dirty gutter face. Debris in gutters. | Image |
| Front<br>Yard/Exterior | Landscaping       |   | Landscaping     | Patchy grass with weed growth and small amounts of debris in front yard. Ivy growth in front yard. Tree branches overhanging roof, need trimming.                    | Image Image Image Image Image Image Image                                                                               |
| Front<br>Yard/Exterior | Porch/Stairs      | D | Maintenance     | Paint chipping,<br>minor moss growth,<br>and disconnected<br>hand rail on<br>porch/stairs. Loose<br>boards on porch<br>stairs.                                       | Image Image Image Image Image Image Image                                                                               |
| Front<br>Yard/Exterior | Walk/Driveway     | D | None            | Cracks and chips in driveway. Weed growth in driveway. Needs pressure washing.                                                                                       | Image Image Image Image Image Image Image                                                                               |

## Move-In Conditions

S=Satisfactory D=Damaged ! - Action

| Front Yard/Exterior    | & CONDITION | 🔀 ACTION    | □ COMMENTS                                                                                                                                                            |
|------------------------|-------------|-------------|-----------------------------------------------------------------------------------------------------------------------------------------------------------------------|
| Building Exterior      | D!          | Maintenance | Paint peeling and wood rot on Facia board above garage. Moss growth on roof. Tarp on roof above garage. Faded paint on siding. Dirty gutter face.  Debris in gutters. |
| Fence/Gate             | - S         | None        |                                                                                                                                                                       |
| Landscaping            | - S - !     | Landscaping | Patchy grass with weed growth and small amounts of debris in front yard. Ivy growth in front yard. Tree branches overhanging roof, need trimming.                     |
| Light Fixture          | - S         | None        |                                                                                                                                                                       |
| Mailbox/Keyed Location | - S         | None        |                                                                                                                                                                       |
| Other                  | - S         | None        | Expired tags in driveway.                                                                                                                                             |
| Patio Cover            | - S         | None        |                                                                                                                                                                       |
| Patio/Deck/Balcony     | - S         | None        |                                                                                                                                                                       |
| Porch/Stairs           | D !         | Maintenance | Paint chipping, minor moss growth, and disconnected hand rail on porch/stairs. Loose boards on porch stairs.                                                          |
| Walk/Driveway          | D -         | None        | Cracks and chips in driveway. Weed growth in driveway. Needs pressure washing.                                                                                        |