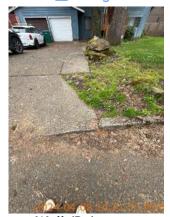

## **i** Move In Condition Summary

| <b>■</b> AREA          | P DETAIL          |   | <b>X</b> ACTION | ☐ COMMENTS                                                                                                                                                           | MEDIA                                                                                                                   |
|------------------------|-------------------|---|-----------------|----------------------------------------------------------------------------------------------------------------------------------------------------------------------|-------------------------------------------------------------------------------------------------------------------------|
| Front<br>Yard/Exterior | Building Exterior | D | Maintenance     | Paint peeling and wood rot on Facia board above garage. Moss growth on roof. Tarp on roof above garage. Faded paint on siding. Dirty gutter face. Debris in gutters. | Image |
| Front<br>Yard/Exterior | Landscaping       |   | Landscaping     | Patchy grass with weed growth and small amounts of debris in front yard. Ivy growth in front yard. Tree branches overhanging roof, need trimming.                    | Image Image Image Image Image Image Image                                                                               |
| Front<br>Yard/Exterior | Porch/Stairs      | D | Maintenance     | Paint chipping,<br>minor moss growth,<br>and disconnected<br>hand rail on<br>porch/stairs. Loose<br>boards on porch<br>stairs.                                       | Image Image Image Image Image Image Image                                                                               |
| Front<br>Yard/Exterior | Walk/Driveway     | D | None            | Cracks and chips in driveway. Weed growth in driveway. Needs pressure washing.                                                                                       | Image Image Image Image Image Image Image                                                                               |

## Move-In Conditions

S=Satisfactory D=Damaged ! - Action

| Front Yard/Exterior    | & CONDITION | 🔀 ACTION    | □ COMMENTS                                                                                                                                                            |
|------------------------|-------------|-------------|-----------------------------------------------------------------------------------------------------------------------------------------------------------------------|
| Building Exterior      | D!          | Maintenance | Paint peeling and wood rot on Facia board above garage. Moss growth on roof. Tarp on roof above garage. Faded paint on siding. Dirty gutter face.  Debris in gutters. |
| Fence/Gate             | - S         | None        |                                                                                                                                                                       |
| Landscaping            | - S - !     | Landscaping | Patchy grass with weed growth and small amounts of debris in front yard. Ivy growth in front yard. Tree branches overhanging roof, need trimming.                     |
| Light Fixture          | - S         | None        |                                                                                                                                                                       |
| Mailbox/Keyed Location | - S         | None        |                                                                                                                                                                       |
| Other                  | - S         | None        | Expired tags in driveway.                                                                                                                                             |
| Patio Cover            | - S         | None        |                                                                                                                                                                       |
| Patio/Deck/Balcony     | - S         | None        |                                                                                                                                                                       |
| Porch/Stairs           | D !         | Maintenance | Paint chipping, minor moss growth, and disconnected hand rail on porch/stairs. Loose boards on porch stairs.                                                          |
| Walk/Driveway          | D -         | None        | Cracks and chips in driveway. Weed growth in driveway. Needs pressure washing.                                                                                        |