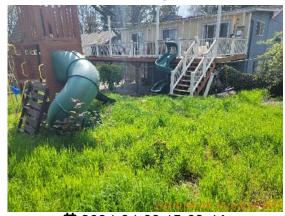

| AREA                  | P DETAIL           |   | <b>X</b> ACTION | □ COMMENTS                                                                                                                                                                                                                                                     | MEDIA                                                                                                                   |
|-----------------------|--------------------|---|-----------------|----------------------------------------------------------------------------------------------------------------------------------------------------------------------------------------------------------------------------------------------------------------|-------------------------------------------------------------------------------------------------------------------------|
| Back<br>Yard/Exterior | Landscaping        |   | Landscaping     | Bare/patchy grass.  Ivy growth in backyard. Weed growth in backyard. Debris in backyard. Overgrown grass area. Stumps and rocks in backyard pose tripping hazard. Divot in backyard poses as a tripping hazard. NE corner of property is overgrown with vines. | Image |
| Back<br>Yard/Exterior | Other              |   | Other           | Frisbee golf net added to back yard. Logs piled up on east side of property. Kayaks stored on back patio. Wood boards stored on back patio. Play structure added to back yard. Slide added to backyard/deck. Lights added to back deck.                        | Image                                                 |
| Back<br>Yard/Exterior | Patio/Deck/Balcony | D | None            | Cracks and chips in back concrete patio. Minor moss growth on back patio. Back patio is worn overall. Stains on back deck. Miss match paint on sliding glass door frame.                                                                                       | Image                         |
| Back<br>Yard/Exterior | Walkway            | D | None            | Walkway from patio<br>to deck stairs is<br>cracked and<br>overgrown.                                                                                                                                                                                           | Image Image Image                                                                                                       |
| Side<br>Yard/Exterior | Building Exterior  | D | Maintenance     | Materials rested on siding. Missing north side downspout. Dirty gutter face. Debris in gutters.                                                                                                                                                                | Image Image Image Image Image Image Image Image Image                                                                   |

□ COMMENTS

| Building Exterior D! Landscaping Exterior D! Landscaping Exterior D! Landscaping Exterior East side gutter face is dirty and roof flashing is showing rust. Stains and worn paint on East siding. Wood gate held closed by rocks. Gate missing latch to close gate property. Plants growing on east chain link fence. Neighbors ivy growing on far east chain link fence. Neighbors ivy growing on far east chain link fence. Bare/patchy grass. Ivy growth in backyard. Debris in backyard. Overgrown grass area. Stumps and rocks in backyard poses as a tripping hazard. Divot in backyard poses as a tripping hazard. Ne corner of property is overgrown with vines.  Light Fixture S None Frisbee golf net added to back yard. Logs piled up on east side of property. Kayaks stored on back yard. Delay structure added to back yard. Slide added to back yar                | ■ Back Yard/Exterior |         | 🔀 ACTION    | ☐ COMMENTS                                                                                                                                                                                                                 |
|--------------------------------------------------------------------------------------------------------------------------------------------------------------------------------------------------------------------------------------------------------------------------------------------------------------------------------------------------------------------------------------------------------------------------------------------------------------------------------------------------------------------------------------------------------------------------------------------------------------------------------------------------------------------------------------------------------------------------------------------------------------------------------------------------------------------------------------------------------------------------------------------------------------------------------------------------------------------------------------------------------------------------------------------------------------------------------------------------------------------------------------------------------------------------------------------------------------------------------------------------------------------------------------------------------------------------------------------------------------------------------------------------------------------------------------------------------------------------------------------------------------------------------------------------------------------------------------------------------------------------------------------------------------------------------------------------------------------------------------------------------------------------------------------------------------------------------------------------------------------------------------------------------------------------------------------------------------------------------------------------------------------------------------------------------------------------------------------------------------------------------|----------------------|---------|-------------|----------------------------------------------------------------------------------------------------------------------------------------------------------------------------------------------------------------------------|
| Fence/Gate  - D!  Maintenance  Maintenance  Maintenance  Maintenance  Maintenance  Patro/Gate  - D!  Maintenance  Maintenance  Maintenance  Maintenance  Maintenance  Patro/Gate missing latch to close gate properly. Plants growing on east chain link fence. Neighbors ivy growing on far east chain link fence. Neighbors ivy growth in backyard. Weed growth in backyard. Debris in backyard. Debris in backyard. Debris in backyard. Debris in backyard poses as a tripping hazard. Divot in backyard poses as a tripping hazard. Divot in backyard poses as a tripping hazard. NE corner of property is overgrown with vines.  Light Fixture  - S - 1  Other  Other  Other  Other  Other  Other  - S - 1  Other  Other  Cracks and chips in back concrete patio. Minor moss growth on back patio. Back patio is worn overall. Stains on back deck. Miss match paint on sliding glass door frame.                                                                                                                                                                                                                                                                                                                                                                                                                                                                                                                                                                                                                                                                                                                                                                                                                                                                                                                                                                                                                                                                                                                                                                                                                        | Building Exterior    | D!      | Landscaping | chipping on east siding.  Missing piece of downspout on NE corner. East side gutter face is dirty and roof flashing is showing rust. Stains and                                                                            |
| Landscaping  - S - !  None  - S  None  - S  None  - S - !  Other  -          | Fence/Gate           | D!      | Maintenance | rocks. Gate missing latch<br>to close gate properly.<br>Plants growing on east<br>chain link fence.<br>Neighbors ivy growing on                                                                                            |
| Other  - S - !  Other  Frisbee golf net added to back yard. Logs piled up on east side of property. Kayaks stored on back patio. Wood boards stored on back patio. Play structure added to back yard. Slide added to backyard/deck. Lights added to back deck. Lights added to back deck.  Patio Cover  - S None  Cracks and chips in back concrete patio. Minor moss growth on back patio. Back patio is worn overall. Stains on back deck. Miss match paint on sliding glass door frame.                                                                                                                                                                                                                                                                                                                                                                                                                                                                                                                                                                                                                                                                                                                                                                                                                                                                                                                                                                                                                                                                                                                                                                                                                                                                                                                                                                                                                                                                                                                            | Landscaping          | - S - ! | Landscaping | growth in backyard. Weed growth in backyard. Debris in backyard. Overgrown grass area. Stumps and rocks in backyard pose tripping hazard. Divot in backyard poses as a tripping hazard. NE corner of property is overgrown |
| Other  Ot | Light Fixture        | - S     | None        |                                                                                                                                                                                                                            |
| Patio/Deck/Balcony  D - None  Cracks and chips in back concrete patio. Minor moss growth on back patio. Back patio is worn overall. Stains on back deck. Miss match paint on sliding glass door frame.                                                                                                                                                                                                                                                                                                                                                                                                                                                                                                                                                                                                                                                                                                                                                                                                                                                                                                                                                                                                                                                                                                                                                                                                                                                                                                                                                                                                                                                                                                                                                                                                                                                                                                                                                                                                                                                                                                                         | Other                | - S - ! | Other       | back yard. Logs piled up<br>on east side of property.<br>Kayaks stored on back<br>patio. Wood boards stored<br>on back patio. Play<br>structure added to back<br>yard. Slide added to<br>backyard/deck. Lights             |
| Patio/Deck/Balcony  D - None concrete patio. Minor moss growth on back patio. Back patio is worn overall. Stains on back deck. Miss match paint on sliding glass door frame.                                                                                                                                                                                                                                                                                                                                                                                                                                                                                                                                                                                                                                                                                                                                                                                                                                                                                                                                                                                                                                                                                                                                                                                                                                                                                                                                                                                                                                                                                                                                                                                                                                                                                                                                                                                                                                                                                                                                                   | Patio Cover          | - S     | None        |                                                                                                                                                                                                                            |
| Porch/Stairs - S None                                                                                                                                                                                                                                                                                                                                                                                                                                                                                                                                                                                                                                                                                                                                                                                                                                                                                                                                                                                                                                                                                                                                                                                                                                                                                                                                                                                                                                                                                                                                                                                                                                                                                                                                                                                                                                                                                                                                                                                                                                                                                                          | Patio/Deck/Balcony   | D -     | None        | concrete patio. Minor<br>moss growth on back<br>patio. Back patio is worn<br>overall. Stains on back<br>deck. Miss match paint on                                                                                          |
|                                                                                                                                                                                                                                                                                                                                                                                                                                                                                                                                                                                                                                                                                                                                                                                                                                                                                                                                                                                                                                                                                                                                                                                                                                                                                                                                                                                                                                                                                                                                                                                                                                                                                                                                                                                                                                                                                                                                                                                                                                                                                                                                | Porch/Stairs         | - S     | None        |                                                                                                                                                                                                                            |