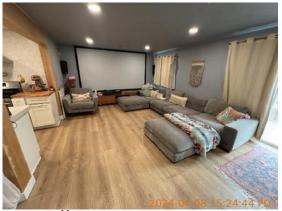

Image

wait/Ceiling

= 2024-04-05 14:35:37

= 45.4248035, -122.6262942

| Image

| <b>■</b> Living Room | & CONDITION | 💥 ACTION | □ COMMENTS                                                                                                                                                  |
|----------------------|-------------|----------|-------------------------------------------------------------------------------------------------------------------------------------------------------------|
| Door/Knob/Lock       | - S         | None     |                                                                                                                                                             |
| Flooring/Baseboard   | - S         | None     |                                                                                                                                                             |
| Light Fixture/Fan    | - S         | None     |                                                                                                                                                             |
| Other                | D -         | None     | Projector and projector screen added to living room. Paint marks on wood pillars connected to kitchen. Gaps and cracks on wood pillar connected to kitchen. |
| Switch/Outlet        | - S         | None     |                                                                                                                                                             |
| Wall/Ceiling         | D -         | None     | Hole in ceiling.                                                                                                                                            |
| Window Covering      | D -         | None     | Curtain rail bracket falling out of wall.                                                                                                                   |