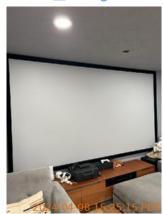

Image

wait/Ceiling

= 2024-04-05 14:35:37

= 45.4248035, -122.6262942

| Image

| <b>■</b> Living Room | & CONDITION | 💥 ACTION | □ COMMENTS                                                                                                                                                  |
|----------------------|-------------|----------|-------------------------------------------------------------------------------------------------------------------------------------------------------------|
| Door/Knob/Lock       | - S         | None     |                                                                                                                                                             |
| Flooring/Baseboard   | - S         | None     |                                                                                                                                                             |
| Light Fixture/Fan    | - S         | None     |                                                                                                                                                             |
| Other                | D -         | None     | Projector and projector screen added to living room. Paint marks on wood pillars connected to kitchen. Gaps and cracks on wood pillar connected to kitchen. |
| Switch/Outlet        | - S         | None     |                                                                                                                                                             |
| Wall/Ceiling         | D -         | None     | Hole in ceiling.                                                                                                                                            |
| Window Covering      | D -         | None     | Curtain rail bracket falling out of wall.                                                                                                                   |