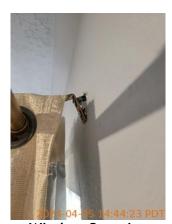

Image

wait/Ceiling

= 2024-04-05 14:35:37

= 45.4248035, -122.6262942

| Image

| <b>■</b> Living Room | & CONDITION | 💥 ACTION | □ COMMENTS                                                                                                                                                  |
|----------------------|-------------|----------|-------------------------------------------------------------------------------------------------------------------------------------------------------------|
| Door/Knob/Lock       | - S         | None     |                                                                                                                                                             |
| Flooring/Baseboard   | - S         | None     |                                                                                                                                                             |
| Light Fixture/Fan    | - S         | None     |                                                                                                                                                             |
| Other                | D -         | None     | Projector and projector screen added to living room. Paint marks on wood pillars connected to kitchen. Gaps and cracks on wood pillar connected to kitchen. |
| Switch/Outlet        | - S         | None     |                                                                                                                                                             |
| Wall/Ceiling         | D -         | None     | Hole in ceiling.                                                                                                                                            |
| Window Covering      | D -         | None     | Curtain rail bracket falling out of wall.                                                                                                                   |