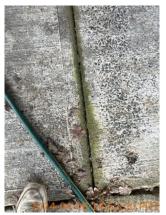

## **i** Move In Condition Summary

| <b>■</b> AREA          | P DETAIL          |   | <b>X</b> ACTION | ☐ COMMENTS                                                                                                                                                           | MEDIA                                                                                                                   |
|------------------------|-------------------|---|-----------------|----------------------------------------------------------------------------------------------------------------------------------------------------------------------|-------------------------------------------------------------------------------------------------------------------------|
| Front<br>Yard/Exterior | Building Exterior | D | Maintenance     | Paint peeling and wood rot on Facia board above garage. Moss growth on roof. Tarp on roof above garage. Faded paint on siding. Dirty gutter face. Debris in gutters. | Image |
| Front<br>Yard/Exterior | Landscaping       |   | Landscaping     | Patchy grass with weed growth and small amounts of debris in front yard. Ivy growth in front yard. Tree branches overhanging roof, need trimming.                    | Image Image Image Image Image Image Image                                                                               |
| Front<br>Yard/Exterior | Porch/Stairs      | D | Maintenance     | Paint chipping,<br>minor moss growth,<br>and disconnected<br>hand rail on<br>porch/stairs. Loose<br>boards on porch<br>stairs.                                       | Image Image Image Image Image Image Image                                                                               |
| Front<br>Yard/Exterior | Walk/Driveway     | D | None            | Cracks and chips in driveway. Weed growth in driveway. Needs pressure washing.                                                                                       | Image Image Image Image Image Image Image                                                                               |

## Move-In Conditions

S=Satisfactory D=Damaged ! - Action

| Front Yard/Exterior    | & CONDITION | 🔀 ACTION    | □ COMMENTS                                                                                                                                                            |
|------------------------|-------------|-------------|-----------------------------------------------------------------------------------------------------------------------------------------------------------------------|
| Building Exterior      | D!          | Maintenance | Paint peeling and wood rot on Facia board above garage. Moss growth on roof. Tarp on roof above garage. Faded paint on siding. Dirty gutter face.  Debris in gutters. |
| Fence/Gate             | - S         | None        |                                                                                                                                                                       |
| Landscaping            | - S - !     | Landscaping | Patchy grass with weed growth and small amounts of debris in front yard. Ivy growth in front yard. Tree branches overhanging roof, need trimming.                     |
| Light Fixture          | - S         | None        |                                                                                                                                                                       |
| Mailbox/Keyed Location | - S         | None        |                                                                                                                                                                       |
| Other                  | - S         | None        | Expired tags in driveway.                                                                                                                                             |
| Patio Cover            | - S         | None        |                                                                                                                                                                       |
| Patio/Deck/Balcony     | - S         | None        |                                                                                                                                                                       |
| Porch/Stairs           | D !         | Maintenance | Paint chipping, minor moss growth, and disconnected hand rail on porch/stairs. Loose boards on porch stairs.                                                          |
| Walk/Driveway          | D -         | None        | Cracks and chips in driveway. Weed growth in driveway. Needs pressure washing.                                                                                        |